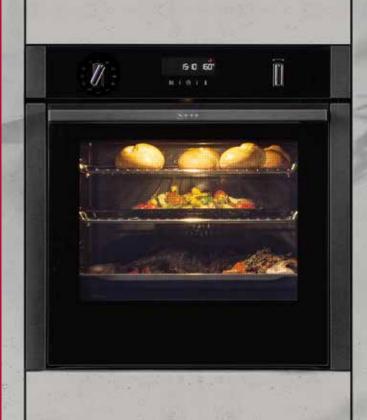

Save \$200 ON SELECTED OVENS

| Ovens with Added Steam                                        | Save            |
|---------------------------------------------------------------|-----------------|
| <b>B5AVM7AG0A</b> Slide & Hide® Pyrolytic Oven with Added Ste | am <b>\$200</b> |
| Ovens                                                         | Save            |
| B6ACM7AG0A Pyrolytic Hide® Oven                               | \$200           |
| <b>L2ACH7MG0</b> Pyrolytic 90cm Oven                          | \$200           |
| U2ACH7CG0A Pyrolytic Double Oven                              | \$200           |