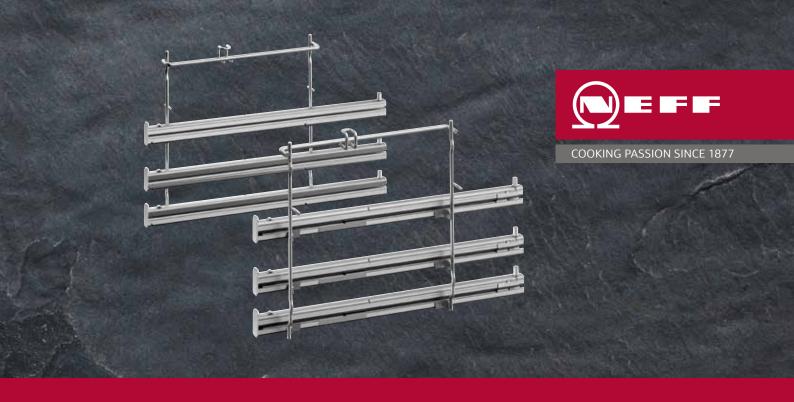

## BONUS 3-LEVEL TELESCOPIC RAILS

with the purchase of any 60cm NEFF oven.

## VALUED AT UP TO \$399 RRP

## Conditions apply. Valid 6 January – 2 February 2020, or while stocks last.

Conditions: Only while stocks last and applies to models ordered via a NEFF retail agent for new orders placed from 6 January – 2 February 2020. Receive 1 Bonus rail accessory per 60cm single NEFF oven ordered. Eligible rails (Z13TF36X0, Z12TF36X0, Z11TF36X0 or ComfortFlex rails Z13TC10X0, Z11TC10X0, Z11TC16X0 for compatible models) to be ordered with any 60cm single NEFF oven in one transaction. Please refer to full Conditions of Sale available at: www.neff.com.au/conditions-of-sale or by calling 1300 087 033.