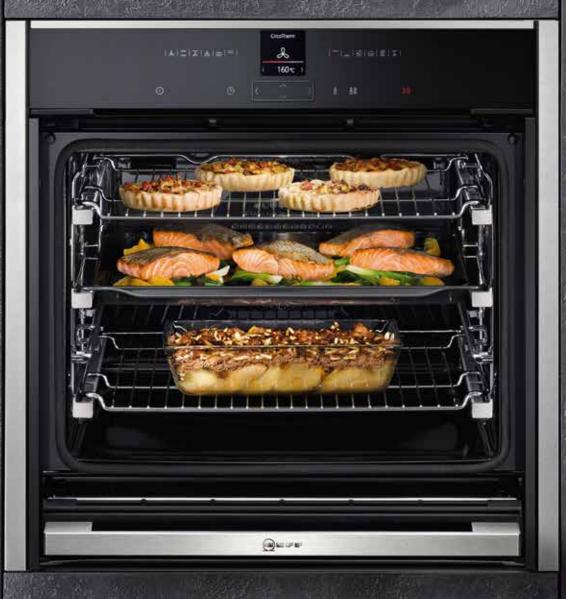

## BONUS 3-LEVEL TELESCOPIC RAILS

with the purchase of any 60cm NEFF oven.

## VALUED AT UP TO \$399 RRP

## Conditions apply. Valid 6 January – 2 February 2020, or while stocks last.

Conditions: Only while stocks last and applies to models ordered via a NEFF retail agent for new orders placed from 6 January – 2 February 2020. Receive 1 Bonus rail accessory per 60cm single NEFF oven ordered. Eligible rails (Z13TF36X0, Z12TF36X0, Z11TF36X0 or ComfortFlex rails Z13TC10X0, Z11TC10X0, Z11TC16X0 for compatible models) to be ordered with any 60cm single NEFF oven in one transaction. Please refer to full Conditions of Sale available at: www.neff.com.au/conditions-of-sale or by calling 1300 087 033.

www.neff.com.au







## Best performer in a recent CHOICE<sup>®</sup> test

Model: B57CR22N0B