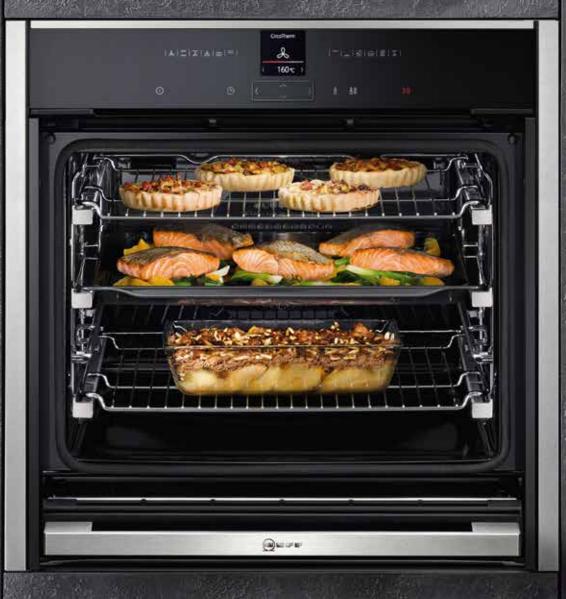

# SAVE UP 15%

#### **SAVE 5%**

when you purchase any 2 appliances.

#### **SAVE 10%**

when you purchase any 3 appliances.

### **SAVE 15%**

when you purchase 4 or more appliances.

#### Conditions apply. Valid 1 July – 31 August 2020, or while stocks last.

Conditions: Offer excludes accessories and clearance stock. Only while stocks last and applies to eligible models ordered via a NEFF retail agent for new orders placed from 1 July – 31 August 2020. Please refer to full Conditions of Sale available at www.neff.com.au/conditions-of-sale or by calling 1300 087 033.

www.neff.com.au







## Best performer in a recent CHOICE<sup>®</sup> test

Model: B57CR22N0B