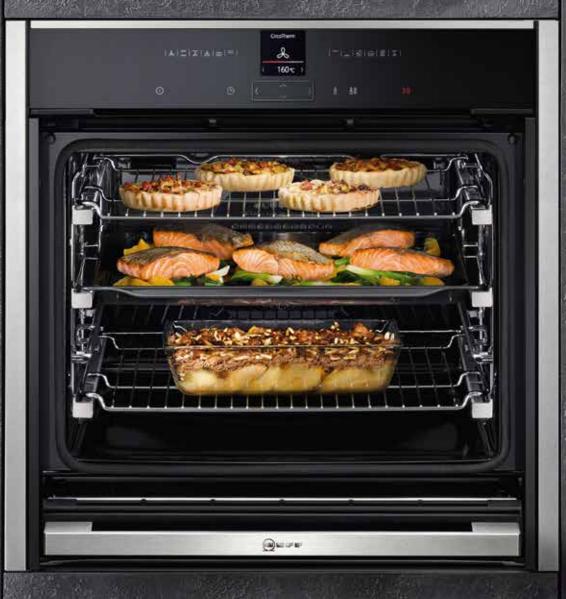

ONUS 3-LEVEL TELESCOPIC RAILS

with the purchase of selected 60cm NEFF ovens.

## VALUED AT UP TO \$399 RRP

## Conditions apply. Valid 1 July – 31 August 2020, or while stocks last.

Conditions: Only while stocks last and applies to models ordered via a NEFF retail agent for new orders placed from 1 July – 31 August 2020. Receive 1 Bonus rail accessory per eligible 60cm single NEFF oven ordered. Eligible ovens include all NEFF 60cm ovens excluding B6ACH7AN0A. Eligible rails (Z13TF36X0, Z12TF36X0, Z11TF36X0 or ComfortFlex rails Z13TC10X0, Z11TC10X0, Z11TC16X0 for compatible models) to be ordered with any eligible 60cm single NEFF oven in one transaction. Please refer to full Conditions of Sale available at: www.neff.com.au/conditions-of-sale or by calling 1300 087 033.

www.neff.com.au







## Best performer in a recent CHOICE<sup>®</sup> test

Model: B57CR22N0B