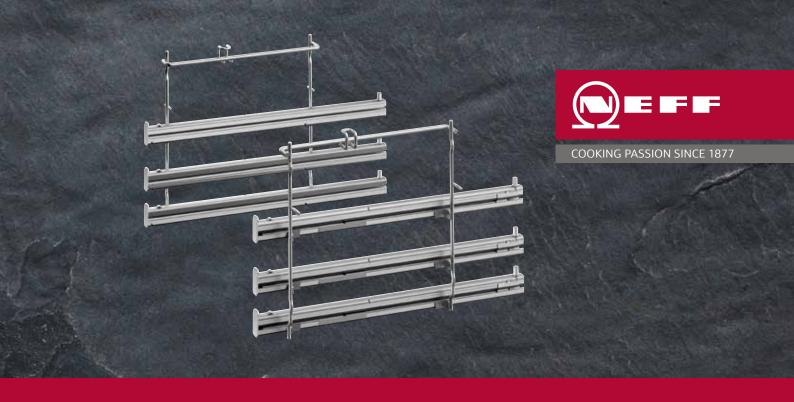

## BONUS 3-LEVEL TELESCOPIC RAILS

with the purchase of selected 60cm NEFF ovens.

## VALUED AT UP TO \$399 RRP

## Conditions apply. Valid 1 July – 31 August 2020, or while stocks last.

Conditions: Only while stocks last and applies to models ordered via a NEFF retail agent for new orders placed from 1 July – 31 August 2020. Receive 1 Bonus rail accessory per eligible 60cm single NEFF oven ordered. Eligible ovens include all NEFF 60cm ovens excluding B6ACH7AN0A. Eligible rails (Z13TF36X0, Z12TF36X0, Z11TF36X0 or ComfortFlex rails Z13TC10X0, Z11TC10X0, Z11TC16X0 for compatible models) to be ordered with any eligible 60cm single NEFF oven in one transaction. Please refer to full Conditions of Sale available at: www.neff.com.au/conditions-of-sale or by calling 1300 087 033.