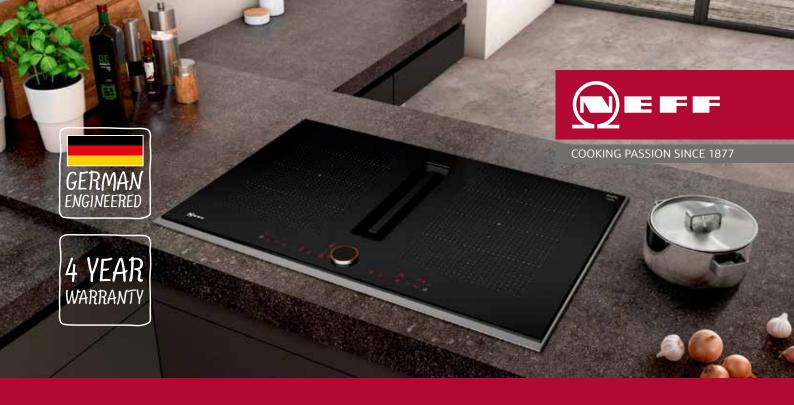

## SAVE UP TO \$400 ON COOKTOPS

| Model                                    | Save  |
|------------------------------------------|-------|
| T58UD10X0 80cm FlexInduction             | \$400 |
| T58TL6EN2 80cm Vented FlexInduction      | \$400 |
| T59TS61N0 90cm FlexInduction             | \$400 |
| T68TS61N0 80cm Extended FlexInduction    | \$400 |
| T29TA79N0A 90cm FlameSelect® Gas (Black) | \$300 |
| T66TS61N0 60cm Extended FlexInduction    | \$200 |
| T29DA79N0A 90cm FlameSelect® Gas         | \$200 |
| T56TS31N0 60cm FlexInduction             | \$200 |
| T27DA69N0A 75cm FlameSelect® Gas         | \$200 |
| T26DS59N0A 60cm FlameSelect® Gas         | \$100 |
| T11D41X2 60cm Electric                   | \$100 |