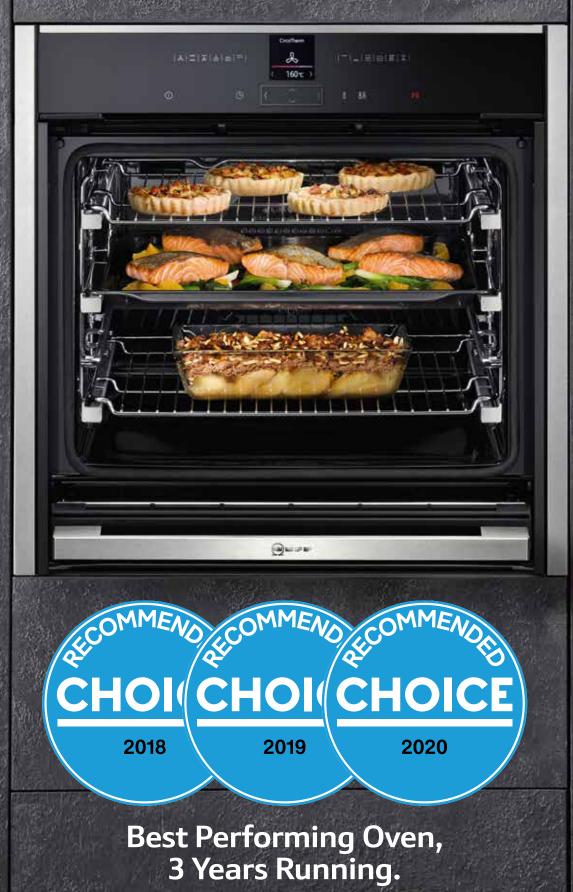

## Conditions apply. Valid 30 August 2021 – 31 October 2021, or while stocks last.

Conditions: Applies to eligible models ordered via a NEFF retail agent for new orders placed from 30 August 2021 – 31 October 2021, or while stocks last. \*To receive an additional \$200 off, the B57CR22N0B/G0B must be purchased with another NEFF appliance, excluding accessories. If more than one B57CR22N0B/G0B is ordered, the \$200 discount will only be applied once. Please refer to full Conditions of Sale available at www.neff.com.au/conditions-of-sale or by calling 1300 087 033.

www.neff.com.au





Model: B57CR22N0B