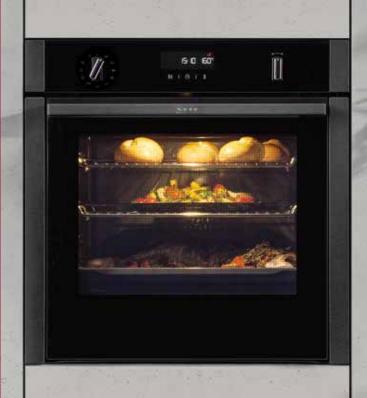

Save up to \$300 ON SELECTED OVENS

| Ovens with Added Steam                                        | Save                 |
|---------------------------------------------------------------|----------------------|
| <b>B5AVM7AG0A</b> Slide & Hide <sup>®</sup> Pyrolytic Oven wi | th Added Steam \$300 |
| Ovens                                                         | Save                 |
| <b>B6ACM7AG0A</b> Pyrolytic Hide® Oven                        | \$200                |
| <b>L2ACH7MG0</b> Pyrolytic 90cm Oven                          | \$300                |
| U2ACH7CG0A Pyrolytic Double Oven                              | \$200                |