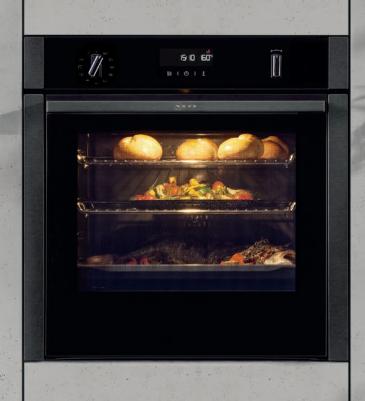

Save \$200 ON SELECTED OVENS

| Ovens with Added Steam |                                               | Save  |
|------------------------|-----------------------------------------------|-------|
| B5AVM7AG7A             | Slide & Hide® Pyrolytic Oven with Added Steam | \$200 |
| Ovens                  |                                               | Save  |
| B6ACM7AG7A             | Pyrolytic Hide® Oven                          | \$200 |
| L2ACH7MG0              | Pyrolytic 90cm Oven                           | \$200 |
| U2ACH7AG7A             | Pyrolytic Double Oven                         | \$200 |