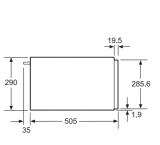

ont Recommended installation height 950-1450 mm

### Measurements in mm Left corner installation



If using the 92° hinge limiter, the min, distance to the wall is only 100 mm



ents in mm. The line drawings featured in this brochure are provided as a guide to general dimensions only and are subject to amendment without prior notice. nensional and installation details please refer to the documentation supplied with the appliance. For full dim



Ventilation space in the base min.  $50 \text{ cm}^2$ 





measurements in mm

LAUNDRY

51

VENTILATION

REFRIGERATION

HOBS

# N70 / N50 38cm Microwave Ovens

# **Warming Drawers**

min. 550

560

measurements in mm

Measurements in mm

140

÷

35 A: 7.5 mm

590\*

140

measurements in mm

548



\*19

\* 20 mm for

metal fascia

N1AHA02N0B





Compact ovens with appliance height of 455 mm can be installed above the warming drawer without an intermediate floor

Ovens with an appliance height of 595 mm can be installed above a warming drawer. An intermediate floor is not required.



measurements in mm

600 min. 550-Back panel open 369 554 35 380<sup>+</sup> 382 360 594 \*19 \* 20 mm for metal fascia measurements in mm

measurements in mm

corner installation



Measurements in mm. The line drawings featured in this brochure are provided as a guide to general dimer. For full dimensional and installation details please refer to the documentation supplied with the appliance. ions only and are subject to amendment without prior notice

Measurements in mm

52 neff-home.com/uk/

Microwave,

Measurements in mm. The line drawings featu