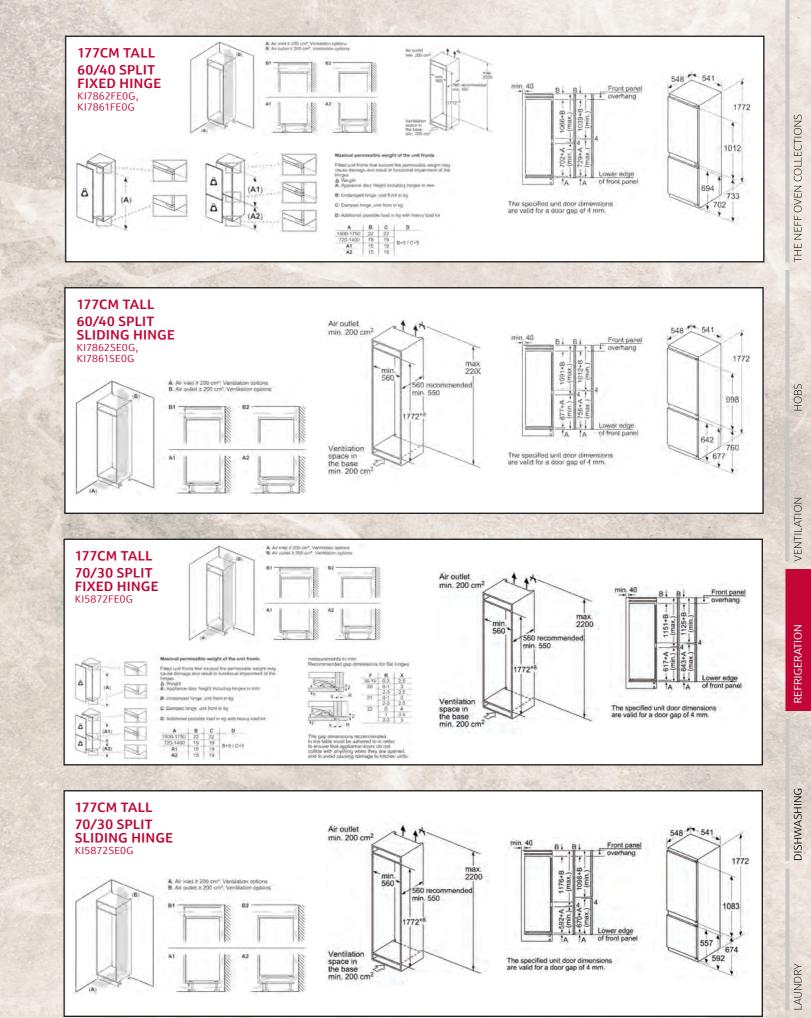

| 3<br>167<br>72<br>72<br>5N-T<br>36<br>C<br>1 x ice cube tray                                                     |
| 3<br>189<br>85<br>SN-T<br>35<br>B<br>0<br>1 x ice cube tray<br>820 | 3<br>167<br>72<br>72<br>5N-T<br>36<br>C<br>1 x ice cube tray<br>712                                              |

DESIGN FEATURES No Frost

Soft Close hinge

Home Connect

Type of control

Type of shelves

Total net capacity

Climate class<sup>2</sup>

Noise level

Noise level class Sabbath Mode

Height of product

Width of product

Depth of product

mm

mm

mm

Number of shelves

Fresh Safe

Light Super Cool



HOBS

### XXL & XL Built-In Fridge Freezers





### **Built Under Wine Cabinets**





THE NEFF OVEN COLLECTIONS

HOBS

### American-Style Fridge Freezer



### **Built-In Fridge Freezers**





### **Built-In Fridge Freezers**



### **Built-In Single Door Fridges & Freezers**

HOBS

### **Built-In Single Door Fridges & Freezers**

### **Built-In Single Door Fridges & Freezers**



X ....

X ...

- A: Substructure height
- B: ≥ 560 mm (recommended)

Space for electrical connection next to the appliance on the left or right side

21

22

is for flat hinges



820-900

625



HOBS





Measurements in mm

548

# **NEFF DISHWASHER** Range

### **5 Year Warranty**

ears

Peace of mind built-in - all of NEFF's dishwashers are covered by our **5 year warranty** - clearly marked in the matrix tables. Further warranty information can be found on NEFF Customer Service pages 190-191.



## **Dishwasher Solutions**



### **Full Size Dishwashers**

Designed to be as flexible and accommoda