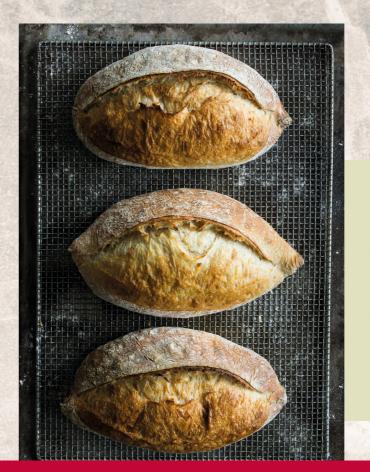

### **BREAD BAKING**

Bread baking temperature varies between 180°C and 220°C. Ideally suited to baking crusty bread with an open texture. Up to three levels of bread can be baked at the same time.

# Steam Boost

This feature is primarily for home-baked bread, giving a crisp outside and nice and fluffy on the inside:

- It delivers fast and intensive steam
- Oven is pre-heated
- A bread baking stone can be used
- Once to temperature press the Steam Boost\* button to inject 3 mins of steam.
- This can be done up to 10 times during the programme.
- \* The feature is called Steam Boost but on the appliance fascia this is Steam Jet.