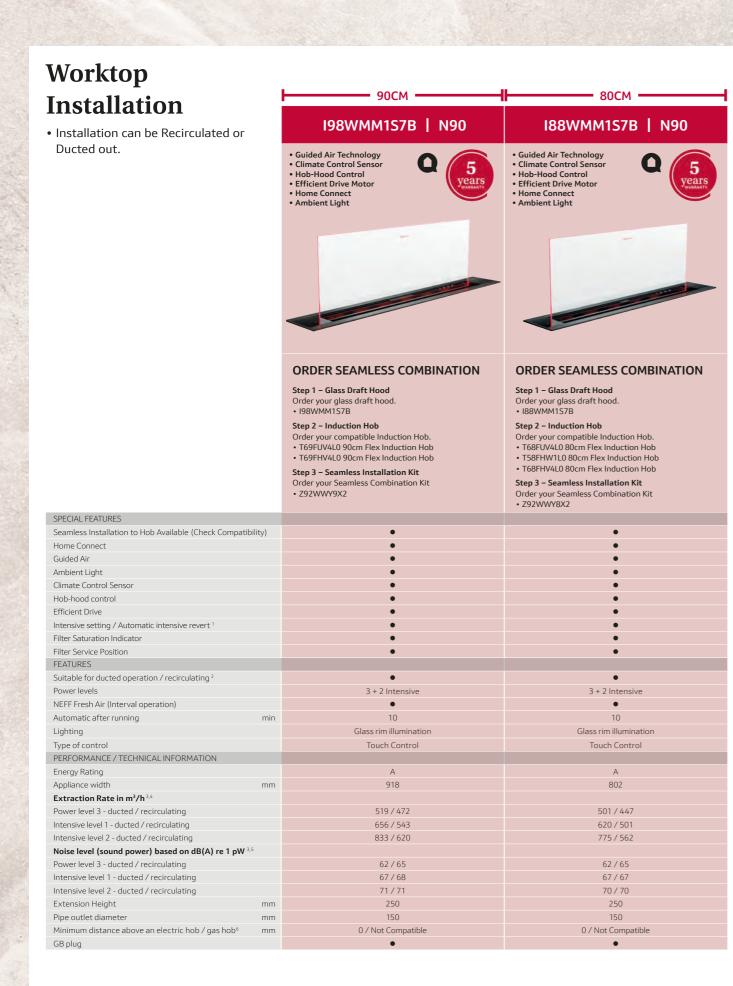

ness of ceiling material and construction.
- Flush mounted.
- Can be used in extraction or recirculation mode.
- 360° turntable motor easy access for ducting and power connection once installed.
- Can be used with Clean Air or Regenerative filters.

# \_\_\_\_

HOBS

DISHWASHING

### **Venting Hob**

- Designed with open plan living in mind – Extremely silent powerful ventilation.
- Generous glass surface area with a slim integrated vent creates a flexible work surface which is simple to clean.
- Easy to remove Grease filter can hold spillages of up to 200ml.
- Grease filter and holder and dishwasher safe for easy & effective cleaning.
- Flex Induction & Combi Zone models available.
- Choice of Controls Twist Pad<sup>®</sup>, Touch Twist<sup>®</sup> or Touch control<sup>®</sup>.



AINDI



# Ceiling Installation Hoods





| •             |  |  |
|---------------|--|--|
| •             |  |  |
| •             |  |  |
| • / •         |  |  |
| •             |  |  |
| •             |  |  |
|               |  |  |
| • / •         |  |  |
| + 2 Intensive |  |  |
| •             |  |  |
| 10            |  |  |
| x LED lights  |  |  |
| •             |  |  |
| 2             |  |  |
| mote Control  |  |  |
|               |  |  |
| A             |  |  |
| 900           |  |  |
|               |  |  |
| 458 / 422     |  |  |
| 594 / 513     |  |  |
| 798 / 565     |  |  |
|               |  |  |
| 56 / 63       |  |  |
| 62 / 67       |  |  |
| 68 / 69       |  |  |
| 150           |  |  |
| 650/650       |  |  |
| •             |  |  |

THE NEFF OVEN COLLECTIONS

| Venting Hobs