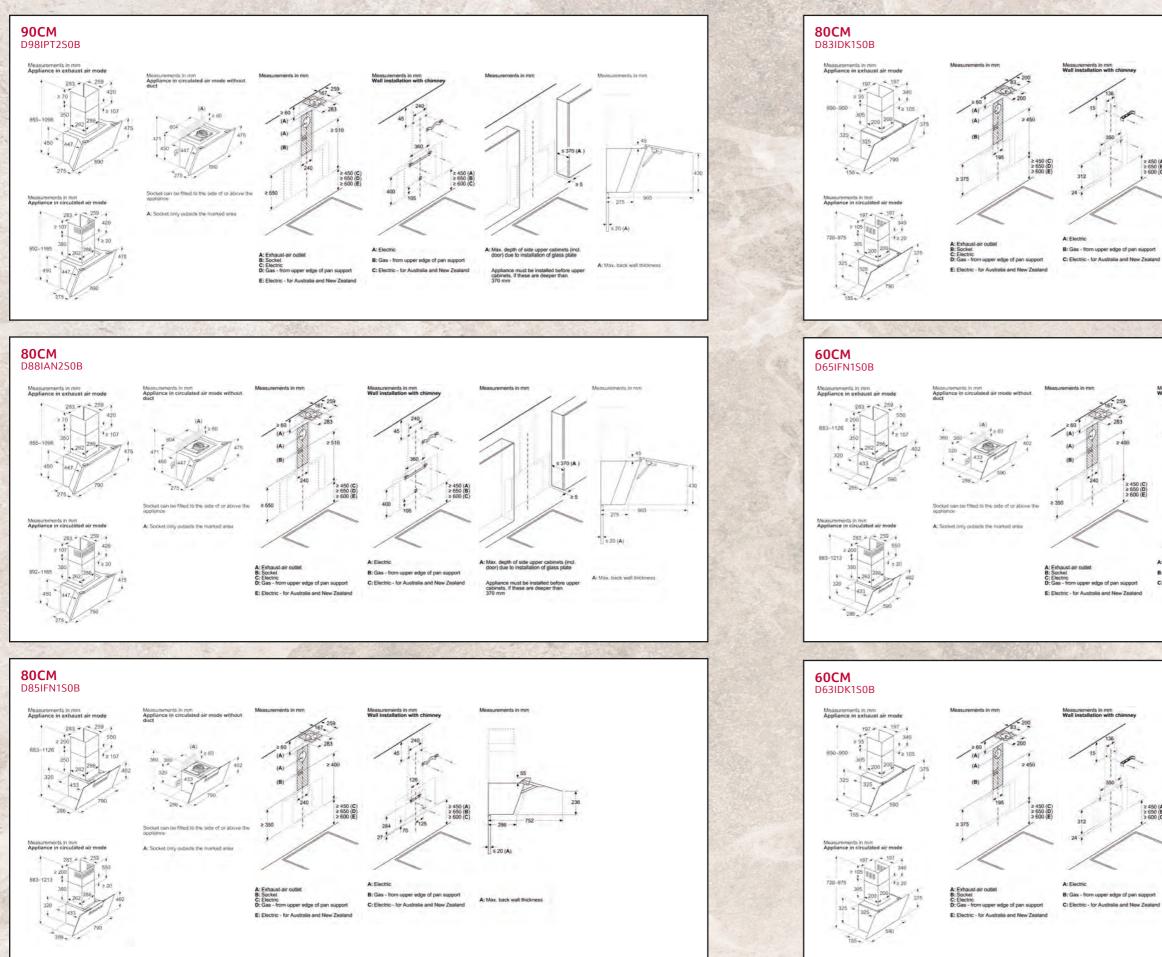

11XB1X6 | Z51ITP0X0 |
|-----------|-----------|-----------|
| Z511TB1X4 |           |           |
|           |           |           |
|           | Z511XB1X6 | Z51ITP0X0 |
|           |           |           |

THE NEFF OVEN COLLECTIONS

HOBS

REFRIGERATION

DISHWASHING

LAUNDRY

# **Worktop Installation Hoods**

# **Ceiling Installation Hood**



40

(D)

16-45





Molec and must always

≥ 100 mm for air extraction with ducting in the platt.

C: Max. poli-out depth

Measurements in mm. The line drawings featured in this brochure are provided as a guide to general dimensions only and are subject to amendment without prior notice. For full dimensional and installation details please refer to the documentation supplied with the appliance.

129

REFRIGERATION



# Wall Installation Hoods



130 neff-home.com/uk/

Measurements in mm. The line drawings featured in this brochure are provided as a guide to general dimensions only and are subject to amendment without prior notice. For full dimensional and installation details please refer to the documentation supplied with the appliance.





A: Electri B: Gas - from upper edge of pan support

C: Electric - for Australia and New Zealand





REFRIGERATION

DISHWASHING

THE NEFF OVEN COLLECTIONS

HOBS

LAUNDRY

# **Box Chimney Hoods**



# **Pyramid Chimney Hoods**

# **Telescopic Hoods**





measurements in mm

LAUNDRY

DISHWASHING

# **Canopy Hoods**



Measurements in mm. The line drawings featured in this brochure are provided as a guide to general dimensions only and are subject to amendment without prior notice For full di