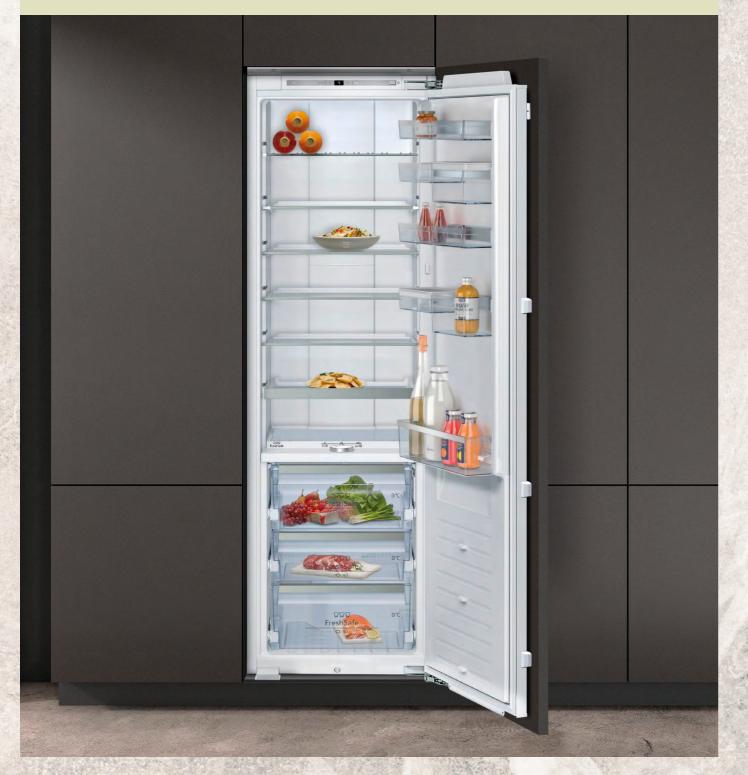

- oven, causing it to switch off automatically.
- Use it in your oven, on your hob, or outside on your grill.

Home Connect

Dishwasher Safe

Suitable for steaming

# LAUNDRY

43

HOBS

VENTILATION