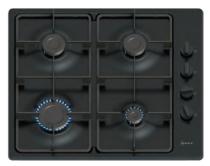

# **Sharing Favourites**

We all have our favourite recipes, the ones that connect us, make us feel nostalgic and the ones that keep us at the table until the last morsel has been enjoyed. Let your oven in on the secret - share oven settings for your favourite recipe for quick, convenient access and it'll be ready to go whenever you feel inspired!