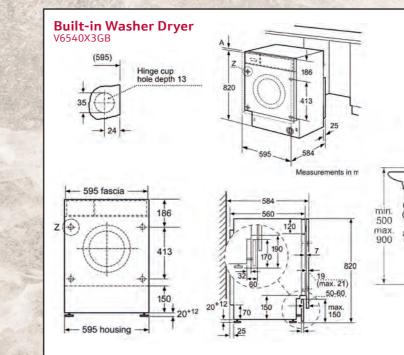

Fe

Featured model: T27PIQ4S0 N70 75cm Gas Hob

VENTILATION

DISHWASHING

Featured model: T69FUV4L0 N90 90cm Flex induction hob with Anthracite Grey Twist Pad®

# **Induction Hobs**

- If sleek, stylish and clean lines are more in keeping with your kitchen design, our Induction hobs provide a minimalistic and premium look whilst providing a quick and responsive cooking surface.
- Cooking with an Induction Hob saves energy and is incredibly safe – there is little residual heat once the saucepan is removed from the hob.