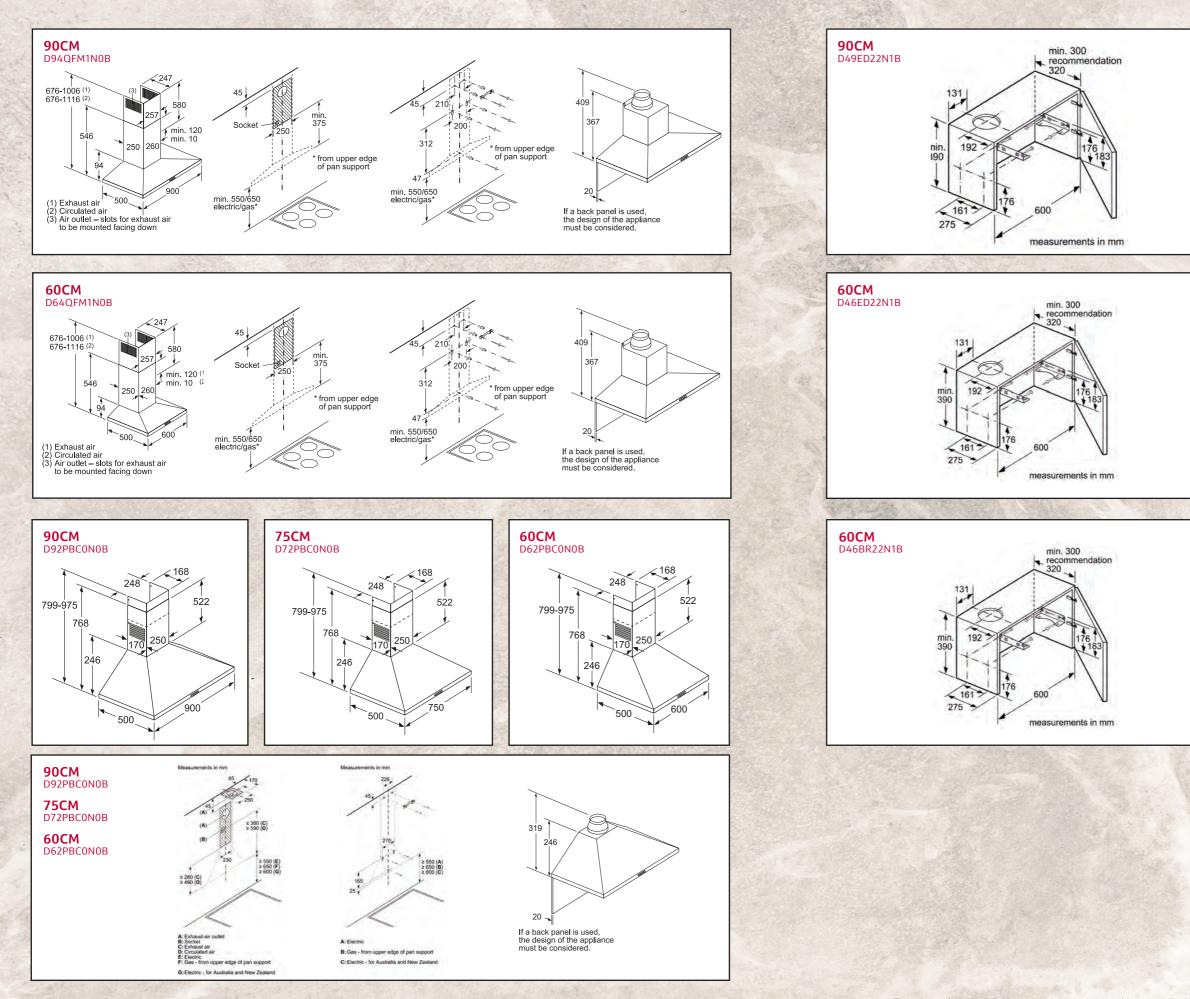

# Core Range Ovens -N90 / N70 Graphite Grey Trim

### N90 - FULL TOUCH 3 - 6.8" FULL TOUCH TFT DISPLAY.

| Collection | Display Size | Oven Description                                                              | No of Functions | Steam        | Model Code |
|------------|--------------|-------------------------------------------------------------------------------|-----------------|--------------|------------|
| N90        | Full Touch 3 | Slide & Hide® Single Oven with Intensive Steam                                | 22              | Intensive    | B64FT53G0B |
| N90        | Full Touch 3 | Slide & Hide <sup>®</sup> Single Pyrolytic Oven with Vario Steam <sup>®</sup> | 20              | Vario Steam® | B64VT73G0B |
| N90        | Full Touch 3 | Slide & Hide® Single Pyrolytic Oven                                           | 14              |              | B64CT73G0B |
| N90        | Full Touch 3 | Compact Steam Oven with Intensive Steam                                       | 22              | Intensive    | C24FT53G0B |
| N90        | Full Touch 3 | Compact Pyrolytic Oven with Microwave                                         | 20              |              | C24MT73G0B |
| N90        | Full Touch 3 | Compact 45cm Coffee Machine                                                   | 11              |              | CL4TT11G0  |

### N90 - FULL TOUCH 2 - 4.1" FULL TOUCH TFT DISPLAY.

| Collection | Display Size | Oven Description                                                              | No of Functions | Steam        | Model Code |
|------------|--------------|-------------------------------------------------------------------------------|-----------------|--------------|------------|
| N90        | Full Touch 2 | Slide & Hide® Single Oven with Intensive Steam                                | 22              | Intensive    | B64FS31G0B |
| N90        | Full Touch 2 | Slide & Hide <sup>®</sup> Single Pyrolytic Oven with Vario Steam <sup>®</sup> | 20              | Vario Steam® | B64VS71G0B |
| N90        | Full Touch 2 | Slide & Hide® Single Pyrolytic Oven                                           | 14              |              | B64CS71G0B |
| N90        | Full Touch 2 | Slide & Hide® Single Oven                                                     | 14              |              | B64CS51G0B |
| N90        | Full Touch 2 | Compact Steam Oven                                                            | 22              | Intensive    | C24FS31G0B |
| N90        | Full Touch 2 | Compact Oven with Microwave                                                   | 20              |              | C24MS31G0B |
| N90        | Full Touch 2 | Compact Pyrolytic Oven with Microwave                                         | 20              |              | C24MS71G0B |

### N70 - FULL TOUCH 1 - 3.7" FULL TOUCH TFT DISPLAY.

| Collection | Display Size | Oven Description                                          | No of Functions | Steam | Model Code |
|------------|--------------|-----------------------------------------------------------|-----------------|-------|------------|
| N70        | Full Touch 1 | Slide & Hide® Single Pyrolytic Oven                       | 14              |       | B54CR71G0B |
| N70        | Full Touch 1 | Slide & Hide® Single Oven                                 | 14              |       | B54CR31G0B |
| N70        | Full Touch 1 | Single Pyrolytic Oven                                     | 14              |       | B24CR71G0B |
| N70        | Full Touch 1 | Single Oven                                               | 14              |       | B24CR31G0B |
| N70        | Full Touch 1 | Compact Oven with Microwave                               | 20              |       | C24MR21G0B |
| N70        | Full Touch 1 | Compact Oven with Microwave                               | 20              |       | C24GR3XG1B |
| N70        | Full Touch 1 | Microwave with Grill - Up to 900W - Left Hinged Door      |                 |       | NL4GR31G1B |
| N70        | Full Touch 1 | Microwave with Grill - Up to 900W - Right Hinged Door     |                 |       | NR4GR31G1B |
| N70        | Full Touch 1 | Microwave Only - Up to 900W, 21 Litre - Left Hinged Door  |                 |       | NL4WR21G1B |
| N70        | Full Touch 1 | Microwave Only - Up to 900W, 21 Litre - Right Hinged Door |                 |       | NR4WR21G1B |

### N90/N70 DRAWER RANGE

| - 1 |                                                        |                                                                                                                                                                                                                                        |            |  |
|-----|--------------------------------------------------------|----------------------------------------------------------------------------------------------------------------------------------------------------------------------------------------------------------------------------------------|------------|--|
|     | Collection                                             | Drawer Range                                                                                                                                                                                                                           | Model Code |  |
|     | N90/70                                                 | 29cm Warming Drawer                                                                                                                                                                                                                    | N34HA11G1B |  |
| 1   | N90/70                                                 | 14cm Warming Drawer                                                                                                                                                                                                                    | N24HA11G1B |  |
|     | N90/70                                                 | 14cm Accessory Drawer                                                                                                                                                                                                                  | N24ZA11G1  |  |
|     | CORE RANGE SEAMLESS COMBINATION STRIPS - GRAPHITE GREY |                                                                                                                                                                                                                                        |            |  |
|     | Collection                                             | Drawer Range                                                                                                                                                                                                                           | Model Code |  |
|     | N90/70                                                 | 2 x 105cm Side Strips, Metal Platform & Brackets to install an N90 or an N70 single oven with a 45cm compact oven in column.<br>(Single aperture required.) * Code Change November 2025 – Z11SZ90G1. New Design intermediate platform. | Z11SZ90G0* |  |
| į   | N90/70                                                 | 2 x 90cm Side Strips to install an N90 or an N70 single oven with a 29cm warming drawer in column.                                                                                                                                     | Z11SZ80G0  |  |
|     | N90/70                                                 | 2 x 60cm Side Strips to install an N90 or an N70 compact oven with a 14cm drawer in column.                                                                                                                                            | Z11SZ60G0  |  |
|     | N90/70/50                                              | Black Cosmetic Decor strip for use between 60cm single and 45cm compact ovens                                                                                                                                                          | Z13CV06S0  |  |