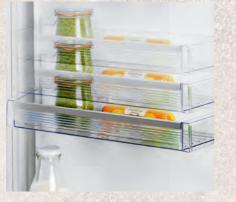

# **N50 Double Ovens**

Back panel open

87

U1ACE2AN3B

19.5

888

145.

Space for appliance

connection 320 x 115

measurements in mm

405

U2ACH7AG7B, U2ACH7AN7B, U1ACE5HN0B, U1ACE2AG3B,

20

measurements in mm

- - 20

D