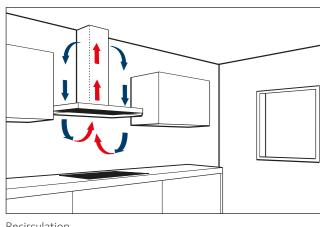

to power level 1 for 5 minutes every hour for as long as required.

#### AUTOMATIC REVERT

Automatically reverts the hood back to a lower power level after approximately ten minutes of being on the intensive setting.

#### SOFT LIGHT

Brightens or dims the lights as it's switched on or off; just press and hold to adjust the level of brightness.

# **Installation Options**

The best way to remove steam and odours is to extract the air out of the room through ducting. Unfortunately, in apartments or where the hood is too far away from an outside wall, this may not be possible. In this case, the only alternative is to recirculate the air. Stale air is sucked through a grease filter, before being purified in a charcoal filter, and then pumped back into the kitchen via an opening in the hood.



#### Recirculation

#### Recirculating

Removes between 70-95% of odours depending on filter used. Requires changing of charcoal filter on a regular basis or a longer-lasting Regenerative filter for certain models can be used.

#### Use the following equation to calculate your extraction rate:

Volume of kitchen (length x width x height) eg. 4m x 3m x  $2.5m = 30m^3$ 

6 x volume in normal operation and 12 x volume in intensive operation.

Please note that these are recommended estimates only to be used as a guide. This assumes a 2.5m standard ceiling height with 12 air changes per hour to match to an intensive extraction rate.



Extraction

#### Ducted

Removes up to 98% of odours in an optimal installation. Requires planning of ducting (ducting to be sourced separately), however doesn