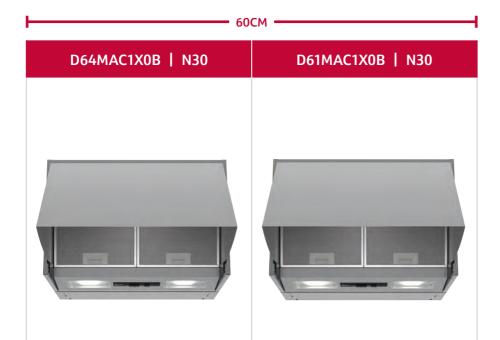

ntensive        | 3                | 3 + 1 Intensive    |
| C                      | D                | в                  |
| 530                    | 530              | 520                |
|                        |                  |                    |
| 362 / 268<br>618 / 395 | 302 / 300        | 570 / 560          |
|                        |                  | 645 / 628          |
| 0107 555               |                  |                    |
|                        | 62 / 65          | 66 / 69            |
| 56 / 64<br>68 / 72     | 62 / 65          | 66 / 69<br>68 / 72 |
| 56 / 64                | 62 / 65          |                    |
| 56 / 64<br>68 / 72     |                  | 68 / 72            |

#### 121

LAUNDRY

REFRIGERATION

15

DISHWASHING

# Integrated Hoods



# Integrated Ι



| FEATURES                                                                |                |                |
|-------------------------------------------------------------------------|----------------|----------------|
| Suitable for ducted operation / recirculating $^{\scriptscriptstyle 2}$ | • / •          | • / •          |
| Furniture door required                                                 | •              | •              |
| Lighting                                                                | 2 x LED lights | 2 × LED lights |
| Controls                                                                | Push buttons   | Push buttons   |
| Power levels                                                            | 3              | 3              |
| Number o