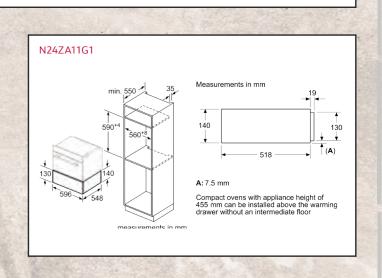

### N90/N70 DRAWER RANGE

| - 1 |                                                        |                                                                                                                                                                                                                                        |            |  |
|-----|--------------------------------------------------------|----------------------------------------------------------------------------------------------------------------------------------------------------------------------------------------------------------------------------------------|------------|--|
|     | Collection                                             | Drawer Range                                                                                                                                                                                                                           | Model Code |  |
|     | N90/70                                                 | 29cm Warming Drawer                                                                                                                                                                                                                    | N34HA11G1B |  |
| 1   | N90/70                                                 | 14cm Warming Drawer                                                                                                                                                                                                                    | N24HA11G1B |  |
|     | N90/70                                                 | 14cm Accessory Drawer                                                                                                                                                                                                                  | N24ZA11G1  |  |
|     | CORE RANGE SEAMLESS COMBINATION STRIPS - GRAPHITE GREY |                                                                                                                                                                                                                                        |            |  |
|     | Collection                                             | Drawer Range                                                                                                                                                                                                                           | Model Code |  |
|     | N90/70                                                 | 2 x 105cm Side Strips, Metal Platform & Brackets to install an N90 or an N70 single oven with a 45cm compact oven in column.<br>(Single aperture required.) * Code Change November 2025 – Z11SZ90G1. New Design intermediate platform. | Z11SZ90G0* |  |
| į   | N90/70                                                 | 2 x 90cm Side Strips to install an N90 or an N70 single oven with a 29cm warming drawer in column.                                                                                                                                     | Z11SZ80G0  |  |
|     | N90/70                                                 | 2 x 60cm Side Strips to install an N90 or an N70 compact oven with a 14cm drawer in column.                                                                                                                                            | Z11SZ60G0  |  |
|     | N90/70/50                                              | Black Cosmetic Decor strip for use between 60cm single and 45cm compact ovens                                                                                                                                                          | Z13CV06S0  |  |