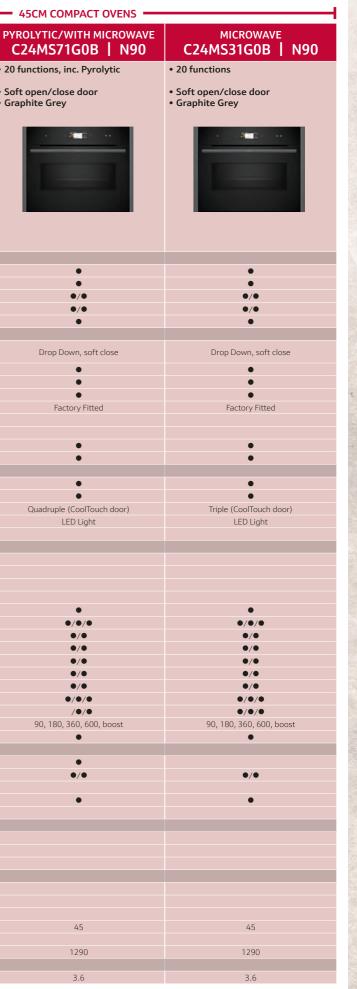

### N90 - FULL TOUCH 2 - 4.1" FULL TOUCH TFT DISPLAY.

| Collection | Display Size | Oven Description                                                              | No of Functions | Steam        | Model Code |
|------------|--------------|-------------------------------------------------------------------------------|-----------------|--------------|------------|
| N90        | Full Touch 2 | Slide & Hide® Single Oven with Intensive Steam                                | 22              | Intensive    | B64FS31G0B |
| N90        | Full Touch 2 | Slide & Hide <sup>®</sup> Single Pyrolytic Oven with Vario Steam <sup>®</sup> | 20              | Vario Steam® | B64VS71G0B |
| N90        | Full Touch 2 | Slide & Hide® Single Pyrolytic Oven                                           | 14              |              | B64CS71G0B |
| N90        | Full Touch 2 | Slide & Hide® Single Oven                                                     | 14              |              | B64CS51G0B |
| N90        | Full Touch 2 | Compact Steam Oven                                                            | 22              | Intensive    | C24FS31G0B |
| N90        | Full Touch 2 | Compact Oven with Microwave                                                   | 20              |              | C24MS31G0B |
| N90        | Full Touch 2 | Compact Pyrolytic Oven with Microwave                                         | 20              |              | C24MS71G0B |