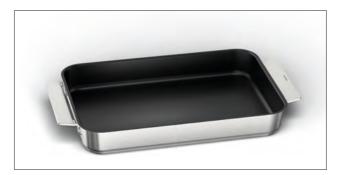

# NEFF OPTIONAL ACCESSORIES DESCRIPTION

| NEIT OF HONAL ACCESS        |                                                                                                                                                             | JUIADLE I UN                                                                                                                             |
|-----------------------------|-------------------------------------------------------------------------------------------------------------------------------------------------------------|------------------------------------------------------------------------------------------------------------------------------------------|
| SHELVES & INTERNAL RAILS    |                                                                                                                                                             |                                                                                                                                          |
| Z11CR10X0                   | Full width wire shelf.                                                                                                                                      | N90 & N70 single & compact ovens and N50 single ovens.                                                                                   |
| Z1608BX0                    | 1 pair of level independent telescopic shelf rails with stop, fully extendible, for non-pyrolytic, non-full steam.                                          | N70 & N90 ovens                                                                                                                          |
| Z1608CX0                    | 1 pair of level independent telescopic shelf rails with stop, fully extendible.                                                                             | N70 & N90 Pyrolytic ovens                                                                                                                |
| Z1608DX0                    | 1 pair of level independent telescopic shelf rails with stop, fully extendible.                                                                             | N90 Steam ovens                                                                                                                          |
| Z1650BE0                    | 2 piece, half depth enamel pan set.                                                                                                                         | N90 Steam ovens                                                                                                                          |
| Z11TI15X0                   | 1 pair of level independent ClipRail telescopic rails.                                                                                                      | N50 single and double ovens                                                                                                              |
| AIR FRYER ACCESSORY - AIR F | FRY FUNCTION AVAILABLE AS A HOME CONNECT DOWNLOAD.                                                                                                          |                                                                                                                                          |
| Z1655CA0                    | Air Fryer & Grill tray.                                                                                                                                     | Required for Air Fry Function, for NEFF<br>ovens with Home Connect .                                                                     |
| INTERMEDIATE PLATFORM       |                                                                                                                                                             |                                                                                                                                          |
| Z11SZ00X0*                  | Intermediate Floor for combining 2 ovens. * New Code November 2025 – Z166CAX0.                                                                              | N90 & N70                                                                                                                                |
| SEAMLESS COMBINATION ACC    | CESSORIES - GRAPHITE GREY                                                                                                                                   |                                                                                                                                          |
| Z11SZ60G0                   | Seamless Combination strips - 45cm Compact & 14cm Drawer. Graphite Grey                                                                                     | N90 & N70 Compact Ovens & 14cm<br>Warming Drawer. NOT suitable for 45cr<br>N90 Coffee machine or C24GR3XG1B -<br>N70 Compact Microwave.  |
| Z11SZ80G0                   | Seamless Combination strips - 60cm Slide & Hide <sup>®</sup> Single Oven & 29cm Warming Drawer - Graphite Grey                                              | N90 & N70 60cm Slide&Hide single ove<br>and 29cm warming drawer.                                                                         |
| Z11SZ90G0                   | Seamless Combination strips, metal platform and brackets for Slide & Hide $^{\otimes}$ single oven and selected 45cm Compact ovens in column. Graphite Grey | N90 & N70 single oven and selected<br>45cm Compact (special single aperture<br>required; not suited to Coffee Machine<br>and C24GR3XG1B) |
| SEAMLESS COMBINATION ACC    | CESSORIES - STAINLESS STEEL                                                                                                                                 |                                                                                                                                          |
| Z11SZ60X0                   | Seamless Combination strips - 45cm Compact & 14cm Drawer. Stainless Steel                                                                                   | N90 & N70 Compact Ovens & 14cm<br>Warming Drawer. NOT suitable for 45cr<br>N90 Coffee machine.                                           |
| Z11SZ80X1                   | Seamless Combination strips - 60cm Slide & Hide <sup>®</sup> Single Oven & 29cm<br>Warming Drawer - Stainless Steel                                         | N90 & N70 60cm Slide&Hide single ove<br>and 29cm warming drawer.                                                                         |
| Z11SZ90X0                   | Seamless Combination strips, metal platform and brackets for Slide & Hide $^{\odot}$ single oven and selected 45cm Compact ovens in column. Stainless Steel | N90 & N70 single oven and selected 450<br>Compact (special single aperture require<br>not suited to Coffee Machine)                      |
| SEAMLESS COMBINATION ACC    | CESSORIES -OTHER                                                                                                                                            |                                                                                                                                          |
| Z13CV06S0                   | Cosmetic decor strip for use between 60cm single and 45cm compact ovens                                                                                     | N90, N70, N50                                                                                                                            |
| MEATPROBE                   |                                                                                                                                                             |                                                                                                                                          |
| Z1365WX0                    | Multi Point Temperature Probe – can be used in the oven, on the hob & on the BBQ. Connect with NEFF Home Connect App.                                       | For all temperature based cooking.                                                                                                       |