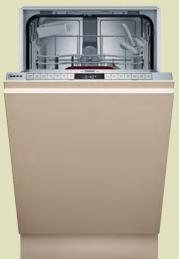

19

130

+

(A)

A: 287.5 mm

35

Ovens with appliance height of 595 mm can be installed above the warming drawer without Measurements in mm

A: 287.5 mm