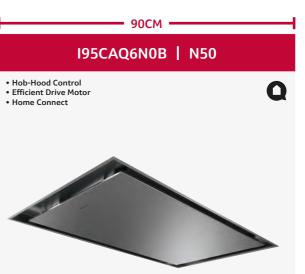

struction.
- Flush mounted.
- Can be used in extraction or recirculation mode.
- 360° turntable motor easy access for ducting and power connection once installed.
- Can be used with Clean Air or Regenerative filters.

# \_\_\_\_

HOBS

DISHWASHING

### **Venting Hob**

- Designed with open plan living in mind – Extremely silent powerful ventilation.
- Generous glass surface area with a slim integrated vent creates a flexible work surface which is simple to clean.
- Easy to remove Grease filter can hold spillages of up to 200ml.
- Grease filter and holder and dishwasher safe for easy & effective cleaning.
- Flex Induction & Combi Zone models available.
- Choice of Controls Twist Pad<sup>®</sup>, Touch Twist<sup>®</sup> or Touch control<sup>®</sup>.



AINDI



# Ceiling Installation Hoods





| •             |  |  |
|---------------|--|--|
| •             |  |  |
| •             |  |  |
| • / •         |  |  |
| •             |  |  |
| •             |  |  |
|               |  |  |
| • / •         |  |  |
| + 2 Intensive |  |  |
| •             |  |  |
| 10            |  |  |
| x LED lights  |  |  |
| •             |  |  |
| 2             |  |  |
| mote Control  |  |  |
|               |  |  |
| A             |  |  |
| 900           |  |  |
|               |  |  |
| 458 / 422     |  |  |
| 594 / 513     |  |  |
| 798 / 565     |  |  |
|               |  |  |
| 56 / 63       |  |  |
| 62 / 67       |  |  |
| 68 / 69       |  |  |
| 150           |  |  |
| 650/650       |  |  |
| •             |  |  |

THE NEFF OVEN COLLECTIONS

| Venting Hobs