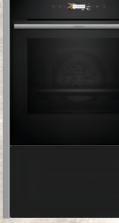

# The iconic Slide & Hide<sup>®</sup>: the first and only fully retracting oven door.

• Our Single Slide & Hide<sup>®</sup> ovens seamlessly integrate into various kitchen designs. They can be combined with other Single ovens side by side or with Compact ovens and warming drawers, both horizontally and vertically, offering versatility in design and cooking solutions.