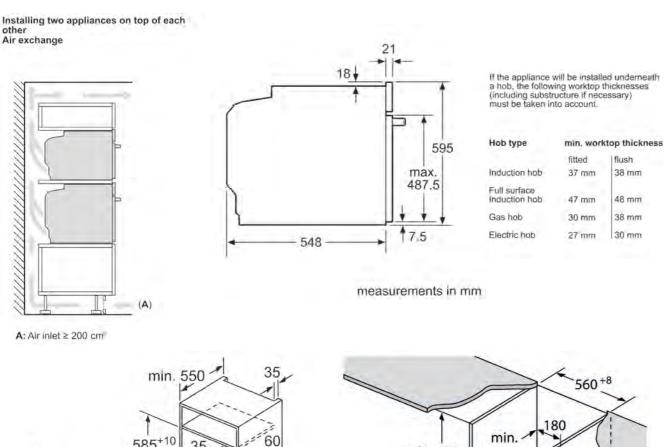

|                                                                                                                                                                                             |                                                                                                                                                                                             |

- oven, causing it to switch off automatically.
- Use it in your oven, on your hob, or outside on your grill.

Home Connect



Dishwasher Safe

Suitable for steaming

# LAUNDRY

43

HOBS

VENTILATION

# N90 60cm Single Ovens with Steam

### B64VT73G0B, B64VS71G0B, B64FT53G0B, B64FS31G0B



585+10 35 21 560+8 535 595 max. 57 45 596. 548 Space for appliance connection 320 x 115 measurements in mm



Measurements in mm. The line drawings featured in this brochure are provided as a guide to general dimensions only and are subject to amendment without prior notice For full dimensional and installation details please refer to the documentation supplied with the appliance.

# N90 / N70 60cm Single Ovens



| If the appliance will be installed underneally |
|------------------------------------------------|
| a hob, the following worktop thicknesses       |
| (including substructure if necessary)          |
| must be taken into account.                    |
|                                                |
|                                                |

| Hob type