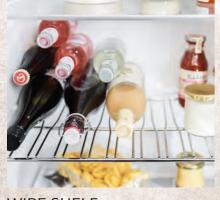

# **N50 Double Ovens**

Back panel open

87

U1ACE2AN3B

19.5

888

145.

Space for appliance

connection 320 x 115

measurements in mm

405

U2ACH7AG7B, U2ACH7AN7B, U1ACE5HN0B, U1ACE2AG3B,

20

measurements in mm

- - 20

D