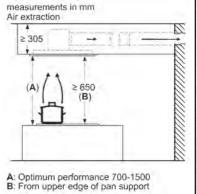

|

| Z51IBB6X4 | Z511XB1X6 | Z51ITP0X0 |
|-----------|-----------|-----------|
| Z511TB1X4 |           |           |
|           |           |           |
|           | Z511XB1X6 | Z51ITP0X0 |
|           |           |           |

THE NEFF OVEN COLLECTIONS

HOBS

REFRIGERATION

DISHWASHING

LAUNDRY

# **Worktop Installation Hoods**

# **Ceiling Installation Hood**



40

(D)

16-45





Molec and must always

≥ 100 mm for air extraction with ducting in the platt.

C: Max. poli-out depth

Measurements in mm. The line drawings featured in this brochure are provided as a guide to general dimensions only and are subject to amendment without prior notice. For full dimensional and installation details please refer to the documentation supplied with the appliance.

129

REFRIGERATION



# Wall Installation Hoods



130 neff-home.com/uk/

Measurements in mm. The line drawings featured in this brochure are provided as a guide to general dimensions only and are subject to amendment without prior notice. For full dimensional and installation details please refer to the documentation supplied with the appliance.





A: Electri B: Gas - from upper edge of pan support

C: Electric - for Australia and New Zealand





REFRIGERATION

DISHWASHING

THE NEFF OVEN COLLECTIONS

HOBS

LAUNDRY

# **Box Chimney Hoods**



# **Pyramid Chimney Hoods**

# **Telescopic Hoods**





measurements in mm

LAUNDRY

DISHWASHING

# **Canopy Hoods**



Measurements in mm. The line drawings featured in this brochure are provided as a guide to general dimensions only and are subject to amendment wit