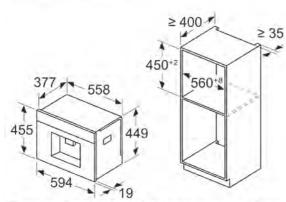

- 45cm Compact oven\* with a 14cm warming drawer.
- 60cm Single Slide & Hide<sup>®</sup> oven with a 29cm warming drawer.
- 45cm Compact oven\* with a 60cm Single Slide & Hide<sup>®</sup> oven.
- Possible in Graphite Grey & Stainless Steel trim colour.
- \* This cannot be done on the following C24GR3XG1B or CL4T11GO

### N90 - FULL TOUCH 3 - 6.8" FULL TOUCH TFT DISPLAY.

| Collection | Display Size | Oven Description                                                              | No of Functions | Steam        | Model Code |
|------------|--------------|-------------------------------------------------------------------------------|-----------------|--------------|------------|
| N90        | Full Touch 3 | Slide & Hide® Single Oven with Intensive Steam                                | 22              | Intensive    | B64FT53G0B |
| N90        | Full Touch 3 | Slide & Hide <sup>®</sup> Single Pyrolytic Oven with Vario Steam <sup>®</sup> | 20              | Vario Steam® | B64VT73G0B |
| N90        | Full Touch 3 | Slide & Hide® Single Pyrolytic Oven                                           | 14              |              | B64CT73G0B |
| N90        | Full Touch 3 | Compact Steam Oven with Intensive Steam                                       | 22              | Intensive    | C24FT53G0B |
| N90        | Full Touch 3 | Compact Pyrolytic Oven with Microwave                                         | 20              |              | C24MT73G0B |
| N90        | Full Touch 3 | Compact 45cm Coffee Machine                                                   | 11              |              | CL4TT11G0  |

### N90 - FULL TOUCH 2 - 4.1" FULL TOUCH TFT DISPLAY.

| Collection | Display Size | Oven Description                                                              | No of Functions | Steam        | Model Code |
|------------|--------------|-------------------------------------------------------------------------------|-----------------|--------------|------------|
| N90        | Full Touch 2 | Slide & Hide® Single Oven with Intensive Steam                                | 22              | Intensive    | B64FS31G0B |
| N90        | Full Touch 2 | Slide & Hide <sup>®</sup> Single Pyrolytic Oven with Vario Steam <sup>®</sup> | 20              | Vario Steam® | B64VS71G0B |
| N90        | Full Touch 2 | Slide & Hide® Single Pyrolytic Oven                                           | 14              |              | B64CS71G0B |
| N90        | Full Touch 2 | Slide & Hide® Single Oven                                                     | 14              |              | B64CS51G0B |
| N90        | Full Touch 2 | Compact Steam Oven                                                            | 22              | Intensive    | C24FS31G0B |
| N90        | Full Touch 2 | Compact Oven with Microwave                                                   | 20              |              | C24MS31G0B |
| N90        | Full Touch 2 | Compact Pyrolytic Oven with Microwave                                         | 20              |              | C24MS71G0B |

### N70 - FULL TOUCH 1 - 3.7" FULL TOUCH TFT DISPLAY.

| Collection | Display Size | Oven Description                                          | No of Functions | Steam | Model Code |
|------------|--------------|-----------------------------------------------------------|-----------------|-------|------------|
| N70        | Full Touch 1 | Slide & Hide® Single Pyrolytic Oven                       | 14              |       | B54CR71G0B |
| N70        | Full Touch 1 | Slide & Hide® Single Oven                                 | 14              |       | B54CR31G0B |
| N70        | Full Touch 1 | Single Pyrolytic Oven                                     | 14              |       | B24CR71G0B |
| N70        | Full Touch 1 | Single Oven                                               | 14              |       | B24CR31G0B |
| N70        | Full Touch 1 | Compact Oven with Microwave                               | 20              |       | C24MR21G0B |
| N70        | Full Touch 1 | Compact Oven with Microwave                               | 20              |       | C24GR3XG1B |
| N70        | Full Touch 1 | Microwave with Grill - Up to 900W - Left Hinged Door      |                 |       | NL4GR31G1B |
| N70        | Full Touch 1 | Microwave with Grill - Up to 900W - Right Hinged Door     |                 |       | NR4GR31G1B |
| N70        | Full Touch 1 | Microwave Only - Up to 900W, 21 Litre - Left Hinged Door  |                 |       | NL4WR21G1B |
| N70        | Full Touch 1 | Microwave Only - Up to 900W, 21 Litre - Right Hinged Door |                 |       | NR4WR21G1B |

### N90/N70 DRAWER RANGE

| - 1 |                                                        |                                                                                                                                                                                                                                        |            |  |
|-----|--------------------------------------------------------|----------------------------------------------------------------------------------------------------------------------------------------------------------------------------------------------------------------------------------------|------------|--|
|     | Collection                                             | Drawer Range                                                                                                                                                                                                                           | Model Code |  |
|     | N90/70                                                 | 29cm Warming Drawer                                                                                                                                                                                                                    | N34HA11G1B |  |
| 1   | N90/70                                                 | 14cm Warming Drawer                                                                                                                                                                                                                    | N24HA11G1B |  |
|     | N90/70                                                 | 14cm Accessory Drawer                                                                                                                                                                                                                  | N24ZA11G1  |  |
|     | CORE RANGE SEAMLESS COMBINATION STRIPS - GRAPHITE GREY |                                                                                                                                                                                                                                        |            |  |
|     | Collection                                             | Drawer Range                                                                                                                                                                                                                           | Model Code |  |
|     | N90/70                                                 | 2 x 105cm Side Strips, Metal Platform & Brackets to install an N90 or an N70 single oven with a 45cm compact oven in column.<br>(Single aperture required.) * Code Change November 2025 – Z11SZ90G1. New Design intermediate platform. | Z11SZ90G0* |  |
| į   | N90/70                                                 | 2 x 90cm Side Strips to install an N90 or an N70 single oven with a 29cm warming drawer in column.                                                                                                                                     | Z11SZ80G0  |  |
|     | N90/70                                                 | 2 x 60cm Side Strips to install an N90 or an N70 compact oven with a 14cm drawer in column.                                                                                                                                            | Z11SZ60G0  |  |
|     | N90/70/50                                              | Black Cosmetic Decor strip for use between 60cm single and 45cm compact ovens                                                                                                                                                          | Z13CV06S0  |  |

### N70 - FULL TOUCH 1 - 3.7" FULL TOUCH TFT DISPLAY

| N/U - FULL | N/0 - FULL TOUCH T - 3.7" FULL TOUCH TFT DISPLAY.                                                                                                                                                                                      |                                                                         |                 |       |            |  |  |  |
|------------|----------------------------------------------------------------------------------------------------------------------------------------------------------------------------------------------------------------------------------------|-------------------------------------------------------------------------|-----------------|-------|------------|--|--|--|
| Collection | Display Size                                                                                                                                                                                                                           | Oven Description                                                        | No of Functions | Steam | Model Code |  |  |  |
| N70        | Full Touch 1                                                                                                                                                                                                                           | Slide & Hide® Single Pyrolytic Oven                                     | 14              |       | B54CR71N0B |  |  |  |
| N70        | Full Touch 1                                                                                                                                                                                                                           | Slide & Hide® Single Oven                                               | 14              |       | B54CR31N0B |  |  |  |
| N70        | Full Touch 1                                                                                                                                                                                                                           | Compact Oven with Microwave                                             | 20              |       | C24MR21N0B |  |  |  |
| N70 DRAW   | N70 DRAWER RANGE                                                                                                                                                                                                                       |                                                                         |                 |       |            |  |  |  |
| Collection | Drawer Range                                                                                                                                                                                                                           | Drawer Range                                                            |                 |       |            |  |  |  |
| N70        | 29cm Warming Drawer                                                                                                                                                                                                                    |                                                                         |                 |       |            |  |  |  |
| N70        | 14 cm Warming Drawer                                                                                                                                                                                                                   |                                                                         |                 |       | N24HA11N1B |  |  |  |
| CORE RAN   | GE SEAMLESS C                                                                                                                                                                                                                          | OMBINATION STRIPS - STAINLESS STEEL                                     |                 |       |            |  |  |  |
| Collection | Drawer Range                                                                                                                                                                                                                           |                                                                         |                 |       | Model Code |  |  |  |
| N70        | 2 x 105cm Side Strips, Metal Platform & Brackets to install an N90 or an N70 single oven with a 45cm Compact oven in column.<br>(Single aperture required.) * Code Change November 2025 – Z11SZ90X1. New Design Intermediate platform. |                                                                         |                 |       |            |  |  |  |
| N70        | 2 x 90cm Side Strips                                                                                                                                                                                                                   | s to install an N90 or an N70 single oven with a 29cm warming drawer in | i column.       |       | Z11SZ80X1  |  |  |  |
| N70        | 2 x 60cm Side Strips                                                                                                                                                                                                                   | s to install an N90 or an N70 compact oven with a 14cm drawer in colum  | ın.             |       | Z11SZ60X0  |  |  |  |