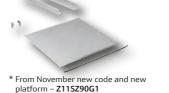

### N90/N70 DRAWER RANGE

| - 1 |                                                        |                                                                                                                                                                                                                                        |            |  |
|-----|--------------------------------------------------------|----------------------------------------------------------------------------------------------------------------------------------------------------------------------------------------------------------------------------------------|------------|--|
|     | Collection                                             | Drawer Range                                                                                                                                                                                                                           | Model Code |  |
|     | N90/70                                                 | 29cm Warming Drawer                                                                                                                                                                                                                    | N34HA11G1B |  |
| 1   | N90/70                                                 | 14cm Warming Drawer                                                                                                                                                                                                                    | N24HA11G1B |  |
|     | N90/70                                                 | 14cm Accessory Drawer                                                                                                                                                                                                                  | N24ZA11G1  |  |
|     | CORE RANGE SEAMLESS COMBINATION STRIPS - GRAPHITE GREY |                                                                                                                                                                                                                                        |            |  |
|     | Collection                                             | Drawer Range                                                                                                                                                                                                                           | Model Code |  |
|     | N90/70                                                 | 2 x 105cm Side Strips, Metal Platform & Brackets to install an N90 or an N70 single oven with a 45cm compact oven in column.<br>(Single aperture required.) * Code Change November 2025 – Z11SZ90G1. New Design intermediate platform. | Z11SZ90G0* |  |
| į   | N90/70                                                 | 2 x 90cm Side Strips to install an N90 or an N70 single oven with a 29cm warming drawer in column.                                                                                                                                     | Z11SZ80G0  |  |
|     | N90/70                                                 | 2 x 60cm Side Strips to install an N90 or an N70 compact oven with a 14cm drawer in column.                                                                                                                                            | Z11SZ60G0  |  |
|     | N90/70/50                                              | Black Cosmetic Decor strip for use between 60cm single and 45cm compact ovens                                                                                                                                                          | Z13CV06S0  |  |