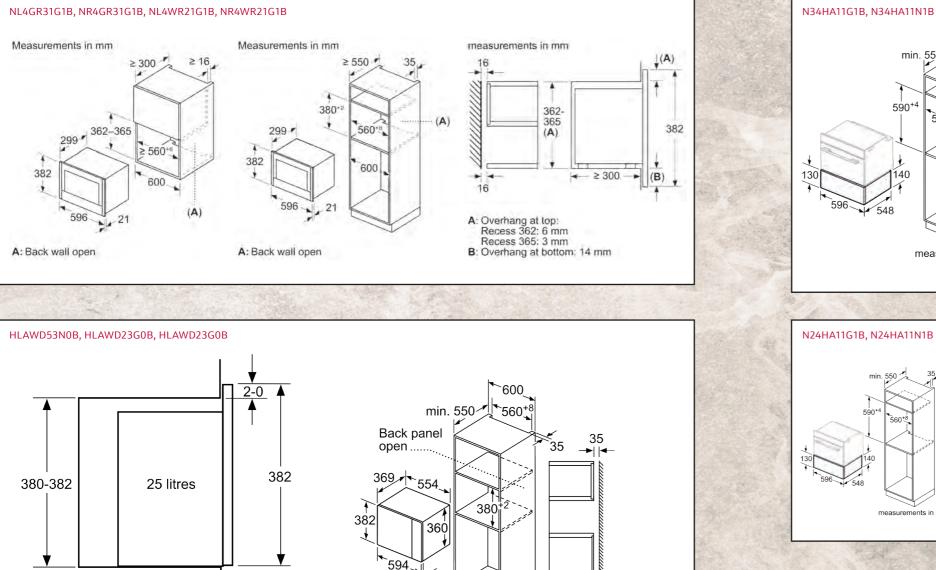

### N90/N70 DRAWER RANGE

| - 1 |                                                        |                                                                                                                                                                                                                                        |            |  |
|-----|--------------------------------------------------------|----------------------------------------------------------------------------------------------------------------------------------------------------------------------------------------------------------------------------------------|------------|--|
|     | Collection                                             | Drawer Range                                                                                                                                                                                                                           | Model Code |  |
|     | N90/70                                                 | 29cm Warming Drawer                                                                                                                                                                                                                    | N34HA11G1B |  |
| 1   | N90/70                                                 | 14cm Warming Drawer                                                                                                                                                                                                                    | N24HA11G1B |  |
|     | N90/70                                                 | 14cm Accessory Drawer                                                                                                                                                                                                                  | N24ZA11G1  |  |
|     | CORE RANGE SEAMLESS COMBINATION STRIPS - GRAPHITE GREY |                                                                                                                                                                                                                                        |            |  |
|     | Collection                                             | Drawer Range                                                                                                                                                                                                                           | Model Code |  |
|     | N90/70                                                 | 2 x 105cm Side Strips, Metal Platform & Brackets to install an N90 or an N70 single oven with a 45cm compact oven in column.<br>(Single aperture required.) * Code Change November 2025 – Z11SZ90G1. New Design intermediate platform. | Z11SZ90G0* |  |
| į   | N90/70                                                 | 2 x 90cm Side Strips to install an N90 or an N70 single oven with a 29cm warming drawer in column.                                                                                                                                     | Z11SZ80G0  |  |
|     | N90/70                                                 | 2 x 60cm Side Strips to install an N90 or an N70 compact oven with a 14cm drawer in column.                                                                                                                                            | Z11SZ60G0  |  |
|     | N90/70/50                                              | Black Cosmetic Decor strip for use between 60cm single and 45cm compact ovens                                                                                                                                                          | Z13CV06S0  |  |

### N70 - FULL TOUCH 1 - 3.7" FULL TOUCH TFT DISPLAY

| N/U - FULL | N/0 - FULL TOUCH T - 3.7" FULL TOUCH TFT DISPLAY.                                                                                                                                                                                      |                                                                         |                 |       |            |  |  |  |
|------------|----------------------------------------------------------------------------------------------------------------------------------------------------------------------------------------------------------------------------------------|-------------------------------------------------------------------------|-----------------|-------|------------|--|--|--|
| Collection | Display Size                                                                                                                                                                                                                           | Oven Description                                                        | No of Functions | Steam | Model Code |  |  |  |
| N70        | Full Touch 1                                                                                                                                                                                                                           | Slide & Hide® Single Pyrolytic Oven                                     | 14              |       | B54CR71N0B |  |  |  |
| N70        | Full Touch 1                                                                                                                                                                                                                           | Slide & Hide® Single Oven                                               | 14              |       | B54CR31N0B |  |  |  |
| N70        | Full Touch 1                                                                                                                                                                                                                           | Compact Oven with Microwave                                             | 20              |       | C24MR21N0B |  |  |  |
| N70 DRAW   | N70 DRAWER RANGE                                                                                                                                                                                                                       |                                                                         |                 |       |            |  |  |  |
| Collection | Drawer Range                                                                                                                                                                                                                           | Drawer Range                                                            |                 |       |            |  |  |  |
| N70        | 29cm Warming Drawer                                                                                                                                                                                                                    |                                                                         |                 |       |            |  |  |  |
| N70        | 14 cm Warming Drawer                                                                                                                                                                                                                   |                                                                         |                 |       | N24HA11N1B |  |  |  |
| CORE RAN   | GE SEAMLESS C                                                                                                                                                                                                                          | OMBINATION STRIPS - STAINLESS STEEL                                     |                 |       |            |  |  |  |
| Collection | Drawer Range                                                                                                                                                                                                                           |                                                                         |                 |       | Model Code |  |  |  |
| N70        | 2 x 105cm Side Strips, Metal Platform & Brackets to install an N90 or an N70 single oven with a 45cm Compact oven in column.<br>(Single aperture required.) * Code Change November 2025 – Z11SZ90X1. New Design Intermediate platform. |                                                                         |                 |       |            |  |  |  |
| N70        | 2 x 90cm Side Strips                                                                                                                                                                                                                   | s to install an N90 or an N70 single oven with a 29cm warming drawer in | i column.       |       | Z11SZ80X1  |  |  |  |
| N70        | 2 x 60cm Side Strips                                                                                                                                                                                                                   | s to install an N90 or an N70 compact oven with a 14cm drawer in colum  | ın.             |       | Z11SZ60X0  |  |  |  |