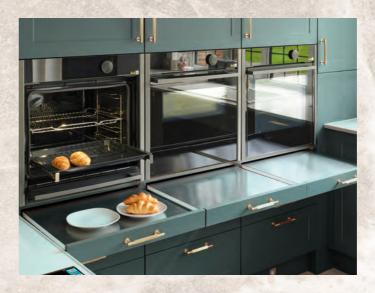

# At NEFF, we pride ourselves on helping our customers achieve the best results in their kitchens.

Our appliances are designed to make a difference and enhance home cooking. With our broad appeal and unique features like Slide & Hide® ovens, which offer full access and cater to various needs, including wheelchair users, we aim to provide a solution for all cooks and kitchens.

By incorporating NEFF appliances into specially designed kitchen furniture, we support safe and independent living for individuals with specific needs. Accessible kitchens, with features like rise and fall worktops, benefit not only wheelchair users but also those in multi-generational homes, accommodating different cooking and preparation preferences. The NEFF range installed in Symphony's Freedom Kitchen demonstrates a collaboration for Accessible & Multigenerational kitchens. The images taken at the NEFF Showroom in Corby highlight how these two can work together.

# U **NEFF's iconic SLIDE & HIDE**<sup>®</sup> DOOR

# The iconic Slide & Hide<sup>®</sup>: the first and only fully retracting oven door.

• One notable advantage is in an Accessible kitchen, where these appliances offer many benefits. They can be installed at a suitable height, and the retractable door provides full, safe access to the

• Made in Germany in our bespoke NEFF factory.