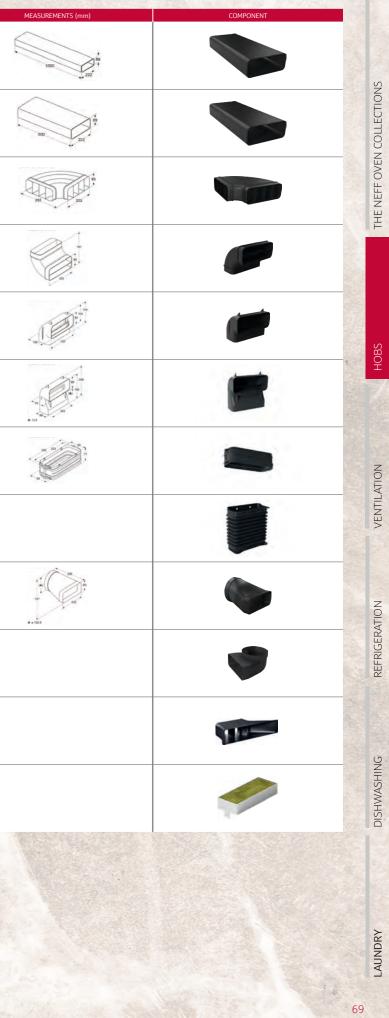

| Z861SS1 |  |
|          | Flexible Connection piece for use between ducting components and bends<br>Ducting component size: 223mm x 90mm                  | Z861SS2 |  |
| 1.64     | Straight Adaptor / Converter flat to round (Ø 150mm)<br>Ducting component outlet size: 222mm x 89mm                             | Z861SI0 |  |
|          | 90° Adaptor / Converter flat to round (Ø 150mm)<br>Ducting component outlet size: 222 mm x 89mm                                 | Z861SI1 |  |
|          | Diffusor for ducted recirculation - outlet size: 222mm x 89mm                                                                   | Z821PD1 |  |
|          | 1 x set of CleanAir recirculation filters, Z811DU0 1 X set of Acoustic filters                                                  | Z821VR1 |  |



| Flow Induction                                                                                                     |                | 90СМ ————                                                                                                                                                                                                         |                    |                                                                                                                                                                                                             |                    |  |  |  |
|--------------------------------------------------------------------------------------------------------------------|----------------|----------------------------------------------------------