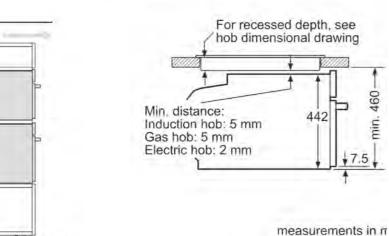

# **Special Features**

### NEFF Home Connect 1

-In

# NEFF HOME CONNECT

Control your oven directly from a smartphone or voice assistant. You can also download updates and additional functions.