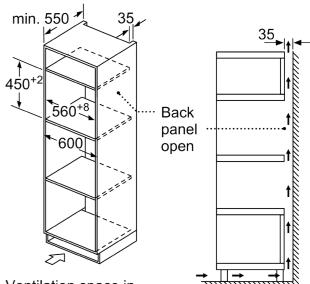

### N70 - FULL TOUCH 1 - 3.7" FULL TOUCH TFT DISPLAY.

| Collection | Display Size | Oven Description                                          | No of Functions | Steam | Model Code |
|------------|--------------|-----------------------------------------------------------|-----------------|-------|------------|
| N70        | Full Touch 1 | Slide & Hide® Single Pyrolytic Oven                       | 14              |       | B54CR71G0B |
| N70        | Full Touch 1 | Slide & Hide® Single Oven                                 | 14              |       | B54CR31G0B |
| N70        | Full Touch 1 | Single Pyrolytic Oven                                     | 14              |       | B24CR71G0B |
| N70        | Full Touch 1 | Single Oven                                               | 14              |       | B24CR31G0B |
| N70        | Full Touch 1 | Compact Oven with Microwave                               | 20              |       | C24MR21G0B |
| N70        | Full Touch 1 | Compact Oven with Microwave                               | 20              |       | C24GR3XG1B |
| N70        | Full Touch 1 | Microwave with Grill - Up to 900W - Left Hinged Door      |                 |       | NL4GR31G1B |
| N70        | Full Touch 1 | Microwave with Grill - Up to 900W - Right Hinged Door     |                 |       | NR4GR31G1B |
| N70        | Full Touch 1 | Microwave Only - Up to 900W, 21 Litre - Left Hinged Door  |                 |       | NL4WR21G1B |
| N70        | Full Touch 1 | Microwave Only - Up to 900W, 21 Litre - Right Hinged Door |                 |       | NR4WR21G1B |