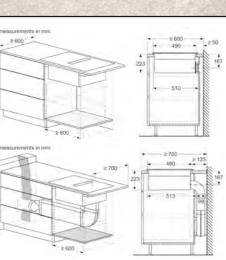

installation we can provide additional ducting lengths, connectors and adaptors.

### Good to know

- It is also possible to use a fully ducted system, out of the kitchen.
- The acoustic filter kit is still required and is accessed the same way as the recirculation options.
- The Venting hob has been tested with a ducting run of 8 metres with 3 x 90 degree turns and maintaining efficient performance.
- We don't currently offer an external grid to go on the outside wall – this needs to be sourced independently.

### Important to note

• The appliance maybe fitted with another manufacturers ducting that has a rounded radius (please check compatibility before purchase) You will still need to purchase (Z811DU0) x4 acoustic filters.

LAUNDRY

# **Venting Hobs**











- 257 - 262 - 181 -







VENTILATION

LAUNDRY

# Venting Hobs Installation Options and Accessories

# Unducted Recirculation **Ducted Extraction Ducted Recirculation** Partly ducted Fully ducted No additional Min. 70cm deep Min. 60cm deep Min. 60cm deep work surface work surface work surface accessories required OR Starter Kit 1 Starter Kit 2 Starter Kit 3 (Slider adaptor and odour filters included Z861KR0 Z861KR1 Z861KE1 with the hob) Optional additional individual ducting components

# **Venting Hobs Ducting Components**

| 1        | DESCRIPTION                                                                                                                     | CODE    |  |
|----------|-------------------------------------------------------------------------------------------------------------------------