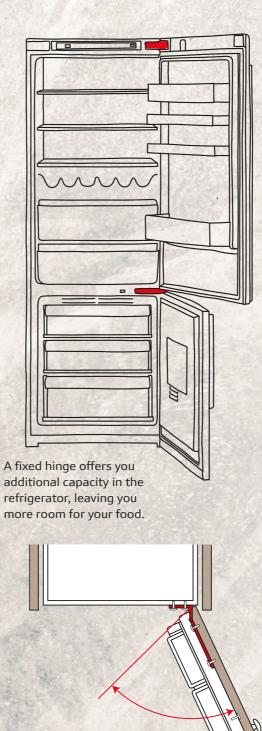

# **N50 Double Ovens**

Back panel open

87

U1ACE2AN3B

19.5

888

145.

Space for appliance

connection 320 x 115

measurements in mm

405

U2ACH7AG7B, U2ACH7AN7B, U1ACE5HN0B, U1ACE2AG3B,

20

measurements in mm

- - 20

D