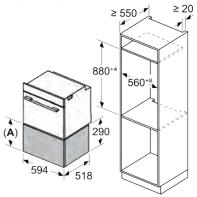

ngs featured in this brochure are provided as a guide to general dimer. For full dimensional and installation details please refer to the documentation supplied with the appliance. ions only and are subject to amendment without prior notice

Measurements in mm

52 neff-home.com/uk/

Microwave,

Measurements in mm. The line drawings featured in this brochure are provided as a guide to general dimensions only and are subject to amendment without prior notice. For full dimensional and installation details please refer to the documentation supplied with the appliance.

HOBS

VENTILATION

LAUNDRY

53



Measurements in mm

290

35

an intermediate floor

19

130

+

(A)

A: 287.5 mm

35

Ovens with appliance height of 595 mm can be installed above the warming drawer without Measurements in mm



A: 287.5 mm









Compact ovens with an appliance height of 455 mm can be installed above a warming drawer. An intermediate floor is not required.



- NEFF Electric Hobs
- 60cm sizes.
- finished in black glass.
- and a variety of finishes.
- All the NEFF hob range have a variety of installation styles to suit all kitchen designs.
- Venting Hobs can be installed as recirculated or vented out, with a variety of solutions.
- Certain flex induction hobs can be installed with our Glass Draft hood next to one another or seamlessly.

### neff-home.com/uk/

# The right hob for every cooking style

Cooking and kitchen design are all about creativity and individual taste and the NEFF range of surface cooking hobs have a broad range of hobs to suit all styles.

• The range includes electric mod