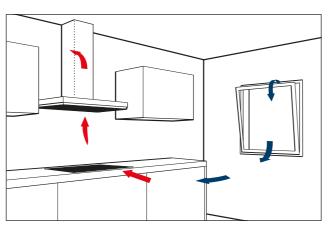

air. Stale air is sucked through a grease filter, before being purified in a charcoal filter, and then pumped back into the kitchen via an opening in the hood.



#### Recirculation

#### Recirculating

Removes between 70-95% of odours depending on filter used. Requires changing of charcoal filter on a regular basis or a longer-lasting Regenerative filter for certain models can be used.

#### Use the following equation to calculate your extraction rate:

Volume of kitchen (length x width x height) eg. 4m x 3m x  $2.5m = 30m^3$ 

6 x volume in normal operation and 12 x volume in intensive operation.

Please note that these are recommended estimates only to be used as a guide. This assumes a 2.5m standard ceiling height with 12 air changes per hour to match to an intensive extraction rate.



Extraction

#### Ducted

Removes up to 98% of odours in an optimal installation. Requires planning of ducting (ducting to be sourced separately), however doesn't require a recirculation charcoal filter.

#### **Regenerative Recirculation Filters**

The new Regenerative Charcoal Filters give you a long lasting filter, thanks to a regenerative process using your oven, and can even be installed without a chimney piece if preferred. Benefit from up to 95% odour reduction when in recirculation mode.

### Identify your extraction rate

Your extractor needs to circulate the air in the room 6 times in normal operation, 12 times in intensive operation, per hour. Use the below to help identify the required extraction rate which can then be used to select the appropriate extractor.

| S. M. | 2.5m