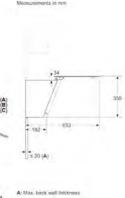

# NEFF OPTIONAL ACCESSORIES DESCRIPTION

| NEIT OF HONAL ACCESS        |                                                                                                                                                             | JUIADLE I UN                                                                                                                             |
|-----------------------------|-------------------------------------------------------------------------------------------------------------------------------------------------------------|------------------------------------------------------------------------------------------------------------------------------------------|
| SHELVES & INTERNAL RAILS    |                                                                                                                                                             |                                                                                                                                          |
| Z11CR10X0                   | Full width wire shelf.                                                                                                                                      | N90 & N70 single & compact ovens and N50 single ovens.                                                                                   |
| Z1608BX0                    | 1 pair of level independent telescopic shelf rails with stop, fully extendible, for non-pyrolytic, non-full steam.                                          | N70 & N90 ovens                                                                                                                          |
| Z1608CX0                    | 1 pair of level independent telescopic shelf rails with stop, fully extendible.                                                                             | N70 & N90 Pyrolytic ovens                                                                                                                |
| Z1608DX0                    | 1 pair of level independent telescopic shelf rails with stop, fully extendible.                                                                             | N90 Steam ovens                                                                                                                          |
| Z1650BE0                    | 2 piece, half depth enamel pan set.                                                                                                                         | N90 Steam ovens                                                                                                                          |
| Z11TI15X0                   | 1 pair of level independent ClipRail telescopic rails.                                                                                                      | N50 single and double ovens                                                                                                              |
| AIR FRYER ACCESSORY - AIR F | FRY FUNCTION AVAILABLE AS A HOME CONNECT DOWNLOAD.                                                                                                          |                                                                                                                                          |
| Z1655CA0                    | Air Fryer & Grill tray.                                                                                                                                     | Required for Air Fry Function, for NEFF<br>ovens with Home Connect .                                                                     |
| INTERMEDIATE PLATFORM       |                                                                                                                                                             |                                                                                                                                          |
| Z11SZ00X0*                  | Intermediate Floor for combining 2 ovens. * New Code November 2025 – Z166CAX0.                                                                              | N90 & N70                                                                                                                                |
| SEAMLESS COMBINATION ACC    | CESSORIES - GRAPHITE GREY                                                                                                                                   |                                                                                                                                          |
| Z11SZ60G0                   | Seamless Combination strips - 45cm Compact & 14cm Drawer. Graphite Grey                                                                                     | N90 & N70 Compact Ovens & 14cm<br>Warming Drawer. NOT suitable for 45cr<br>N90 Coffee machine or C24GR3XG1B -<br>N70 Compact Microwave.  |
| Z11SZ80G0                   | Seamless Combination strips - 60cm Slide & Hide <sup>®</sup> Single Oven & 29cm Warming Drawer - Graphite Grey                                              | N90 & N70 60cm Slide&Hide single ove<br>and 29cm warming drawer.                                                                         |
| Z11SZ90G0                   | Seamless Combination strips, metal platform and brackets for Slide & Hide $^{\otimes}$ single oven and selected 45cm Compact ovens in column. Graphite Grey | N90 & N70 single oven and selected<br>45cm Compact (special single aperture<br>required; not suited to Coffee Machine<br>and C24GR3XG1B) |
| SEAMLESS COMBINATION ACC    | CESSORIES - STAINLESS STEEL                                                                                                                                 |                                                                                                                                          |
| Z11SZ60X0                   | Seamless Combination strips - 45cm Compact & 14cm Drawer. Stainless Steel                                                                                   | N90 & N70 Compact Ovens & 14cm<br>Warming Drawer. NOT suitable for 45cr<br>N90 Coffee machine.                                           |
| Z11SZ80X1                   | Seamless Combination strips - 60cm Slide & Hide <sup>®</sup> Single Oven & 29cm<br>Warming Drawer - Stainless Steel                                         | N90 & N70 60cm Slide&Hide single ove<br>and 29cm warming drawer.                                                                         |
| Z11SZ90X0                   | Seamless Combination strips, metal platform and brackets for Slide & Hide $^{\odot}$ single oven and selected 45cm Compact ovens in column. Stainless Steel | N90 & N70 single oven and selected 450<br>Compact (special single aperture require<br>not suited to Coffee Machine)                      |
| SEAMLESS COMBINATION ACC    | CESSORIES -OTHER                                                                                                                                            |                                                                                                                                          |
| Z13CV06S0                   | Cosmetic decor strip for use between 60cm single and 45cm compact ovens                                                                                     | N90, N70, N50                                                                                                                            |
| MEATPROBE                   |                                                                                                                                                             |                                                                                                                                          |
| Z1365WX0                    | Multi Point Temperature Probe – can be used in the oven, on the hob & on the BBQ. Connect with NEFF Home Connect App.                                       | For all temperature based cooking.                                                                                                       |