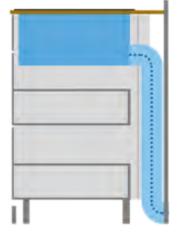

Seamless **Combination**<sup>®</sup> strips – Z11SZ90X0\*

For 60cm Single Slide & Hide<sup>®</sup> Oven with 45cm Compact Oven (special aperture applies)

# NEFF OPTIONAL ACCESSORIES DESCRIPTION

| NEIT OF HONAL ACCESS        |                                                                                                                                                             | JUIADLE I UN                                                                                                                             |
|-----------------------------|-------------------------------------------------------------------------------------------------------------------------------------------------------------|------------------------------------------------------------------------------------------------------------------------------------------|
| SHELVES & INTERNAL RAILS    |                                                                                                                                                             |                                                                                                                                          |
| Z11CR10X0                   | Full width wire shelf.                                                                                                                                      | N90 & N70 single & compact ovens and N50 single ovens.                                                                                   |
| Z1608BX0                    | 1 pair of level independent telescopic shelf rails with stop, fully extendible, for non-pyrolytic, non-full steam.                                          | N70 & N90 ovens                                                                                                                          |
| Z1608CX0                    | 1 pair of level independent telescopic shelf rails with stop, fully extendible.                                                                             | N70 & N90 Pyrolytic ovens                                                                                                                |
| Z1608DX0                    | 1 pair of level independent telescopic shelf rails with stop, fully extendible.                                                                             | N90 Steam ovens                                                                                                                          |
| Z1650BE0                    | 2 piece, half depth enamel pan set.                                                                                                                         | N90 Steam ovens                                                                                                                          |
| Z11TI15X0                   | 1 pair of level independent ClipRail telescopic rails.                                                                                                      | N50 single and double ovens                                                                                                              |
| AIR FRYER ACCESSORY - AIR F | FRY FUNCTION AVAILABLE AS A HOME CONNECT DOWNLOAD.                                                                                                          |                                                                                                                                          |
| Z1655CA0                    | Air Fryer & Grill tray.                                                                                                                                     | Required for Air Fry Function, for NEFF<br>ovens with Home Connect .                                                                     |
| INTERMEDIATE PLATFORM       |                                                                                                                                                             |                                                                                                                                          |
| Z11SZ00X0*                  | Intermediate Floor for combining 2 ovens. * New Code November 2025 – Z166CAX0.                                                                              | N90 & N70                                                                                                                                |
| SEAMLESS COMBINATION ACC    | CESSORIES - GRAPHITE GREY                                                                                                                                   |                                                                                                                                          |
| Z11SZ60G0                   | Seamless Combination strips - 45cm Compact & 14cm Drawer. Graphite Grey                                                                                     | N90 & N70 Compact Ovens & 14cm<br>Warming Drawer. NOT suitable for 45cr<br>N90 Coffee machine or C24GR3XG1B -<br>N70 Compact Microwave.  |
| Z11SZ80G0                   | Seamless Combination strips - 60cm Slide & Hide <sup>®</sup> Single Oven & 29cm Warming Drawer - Graphite Grey                                              | N90 & N70 60cm Slide&Hide single ove<br>and 29cm warming drawer.                                                                         |
| Z11SZ90G0                   | Seamless Combination strips, metal platform and brackets for Slide & Hide $^{\otimes}$ single oven and selected 45cm Compact ovens in column. Graphite Grey | N90 & N70 single oven and selected<br>45cm Compact (special single aperture<br>required; not suited to Coffee Machine<br>and C24GR3XG1B) |
| SEAMLESS COMBINATION ACC    | CESSORIES - STAINLESS STEEL                                                                                                                                 |                                                                                                                                          |
| Z11SZ60X0                   | Seamless Combination strips - 45cm Compact & 14cm Drawer. Stainless Steel                                                                                   | N90 & N70 Compact Ovens & 14cm<br>Warming Drawer. NOT suitable for 45cr<br>N90 Coffee machine.                                           |
| Z11SZ80X1                   | Seamless Combination strips - 60cm Slide & Hide <sup>®</sup> Single Oven & 29cm<br>Warming Drawer - Stainless Steel                                         | N90 & N70 60cm Slide&Hide single ove<br>and 29cm warming drawer.                                                                         |
| Z11SZ90X0                   | Seamless Combination strips, metal platform and brackets for Slide & Hide $^{\odot}$ single oven and selected 45cm Compact ovens in column. Stainless Steel | N90 & N70 single oven and selected 450<br>Compact (special single aperture require<br>not suited to Coffee Machine)                      |
| SEAMLESS COMBINATION ACC    | CESSORIES -OTHER                                                                                                                                            |                                                                                                                                          |
| Z13CV06S0                   | Cosmetic decor strip for use between 60cm single and 45cm compact ovens                                                                                     | N90, N70, N50                                                                                                                            |
| MEATPROBE                   |                                                                                                                                                             |                                                                                                                                          |
| Z1365WX0                    | Multi Point Temperature Probe – can be used in the oven, on the hob & on the BBQ. Connect with NEFF Home Connect App.                                       | For all temperature based cooking.                                                                                                       |