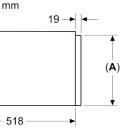

600 min. 550-Back panel open 369 554 35 380<sup>+</sup> 382 360 594 \*19 \* 20 mm for metal fascia measurements in mm

measurements in mm

corner installation



Measurements in mm. The line drawings featured in this brochure are provided as a guide to general dimer. For full dimensional and installation details please refer to the documentation supplied with the appliance. ions only and are subject to amendment without prior notice

Measurements in mm

52 neff-home.com/uk/

Microwave,

Measurements in mm. The line drawings featured in this brochure are provided as a guide to general dimensions only and are subject to amendment without prior notice. For full dimensional and installation details please refer to the documentation supplied with the appliance.

HOBS

VENTILATION

LAUNDRY

53



Measurements in mm

290

35

an intermediate floor

19

130

+

(A)

A: 287.5 mm

35

Ovens with appliance height of 595 mm can be installed above the warming drawer without Measurements in mm



A: 287.5 mm









Compact ovens with an appliance height of 455 mm can be installed above a warming drawer. An intermediate floor is not required.



- NEFF Electric Hobs
- 60cm sizes.
- finished in black glass.
- and a variety of finishes.
- All the NEFF hob range have a variety of installation styles to suit all kitchen designs.
- Venting Hobs can be installed as recirculated or vented out, with a variety of solutions.
- Certain flex induction hobs can be installed with our Glass Draft hood next to one another or seamlessly.

### neff-home.com/uk/

# The right hob for every cooking style

C