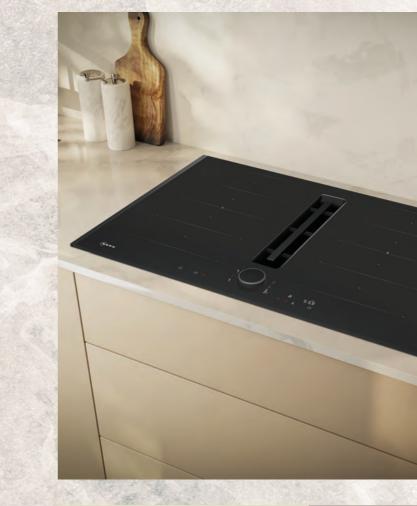

# Create a sleek and stylish finish with **Seamless Combinations**

NEFF allows you the freedom to choose the appliances that suit your cooking style - and when it comes to design within our N90 & N70 Slide & Hide <sup>®</sup> 60cm single ovens and the majority of our 45cm compact ovens you can install a seamless look.

# N90 and N70 Graphite Grey

Seamless **Combination®** strips - Z11SZ60G0 For 45cm Compact Oven with 14cm Warming Drawer Seamless **Combination**® strips - Z11SZ80G0 For 60cm Single Slide & Hide<sup>®</sup> Oven with 29cm Warming Drawer

**Compact Pyrolytic Oven** with Microwave and a Full Touch 3 display

Warming Drawer -N24HA11G1B N70/N90

Single Oven -B64VT73G0B Slide & Hide<sup>®</sup> Single Oven with Pyrolytic, Vario Steam<sup>®</sup> and a Full Touch 3 display

Warming Drawer -N34HA11G1B Warming Drawer N90 / N70 Seamless **Combination**® strips – Z11SZ90G0\* For 60cm Single Slide & Hide<sup>®</sup> Oven with 45cm Compact Oven (special aperture applies)

**Black Cosmetic Decor** strip – Z13CV06S0 For use between 60cm single and 45cm compact ovens

Compact Oven -C24FT53G0B Compact Steam Oven with Intensive Steam and a Full Touch 3 display

Single Oven -B64FT53G0B Slide & Hide<sup>®</sup> Single Oven with Intensive Steam and a Full Touch 3 display