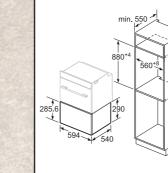

front Recommended installation height 950-1450 mm

### Measurements in mm Left corner installation



If using the 92° hinge limiter, the min, distance to the wall is only 100 mm



ents in mm. The line drawings featured in this brochure are provided as a guide to general dimensions only and are subject to amendment without prior notice. nensional and installation details please refer to the documentation supplied with the appliance. For full dim



Ventilation space in the base min.  $50 \text{ cm}^2$ 





measurements in mm

LAUNDRY

51

VENTILATION

REFRIGERATION

HOBS

# N70 / N50 38cm Microwave Ovens

# **Warming Drawers**

min. 550

560

measurements in mm

Measurements in mm

140

÷

35 A: 7.5 mm

590\*

140

measurements in mm

548



\*19

\* 20 mm for

metal fascia

N1AHA02N0B





Compact ovens with appliance height of 455 mm can be installed above the warming drawer without an intermediate floor

Ovens with an appliance height of 595 mm can be installed above a warming drawer. An intermediate floor is not required.



measurements in mm

600 min. 550-Back panel open 369 554 35 380<sup>+</sup> 382 360 594 \*19 \* 20 mm for metal fascia measurements in mm

measurements in mm

corner installation



Measurements in mm. The line drawings featured in this brochure are provided as a guide to general dimer. For full dimensional and installation details please refer to the documentation supplied with the appliance. ions only and are subject to amendment without prior notice

Measurements in mm

52 neff-home.com/uk/

Microwave,

Measurements in mm. The line drawings fea