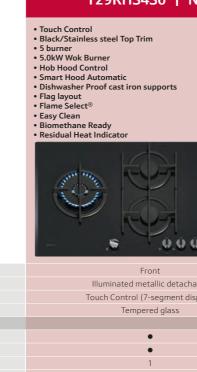

peed. Our Domino wok (N23TS19N0) delivers 6.0kW.

#### FLAME CONTROL

The flame failure safety device shuts down the supply of gas to the hob if the flame goes out for any reason. The automatic reignition uses a heat sensor to detect if the flame goes out and, if so, will automatically attempt to reignite.

#### CAST IRON PAN SUPPORTS

Firmly hold the pan above the flame, leaving space between the base and the burner. They're used on the majority of our models because of their robust and sturdy nature and tolerance to prolonged contact with heat.

#### EASY GRIP CONTROLS

Ergonomically designed to be gripped and turned easily, even with wet or greasy hands.

#### SIMMER SETTING

Excellent for slow simmering, almost all of our gas hobs have a very low burner with a maximum of just 1.0kWh.



| Gas Hobs                                 | 90                                                                                                                                                                                                                                                                                                                                                                                         | осм —                                                                                                                                                   | 1                     |
|------------------------------------------|------------------------------------------------------------------------------------------------------------------------------------------------------