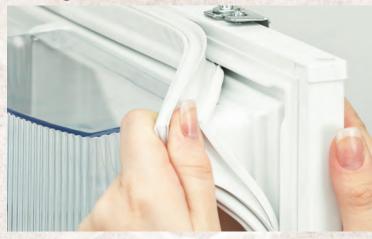

# **N50 Double Ovens**

Back panel open

87

U1ACE2AN3B

19.5

888

145.

Space for appliance

connection 320 x 115

measurements in mm

405

U2ACH7AG7B, U2ACH7AN7B, U1ACE5HN0B, U1ACE2AG3B,

20

measurements in mm

- - 20

D