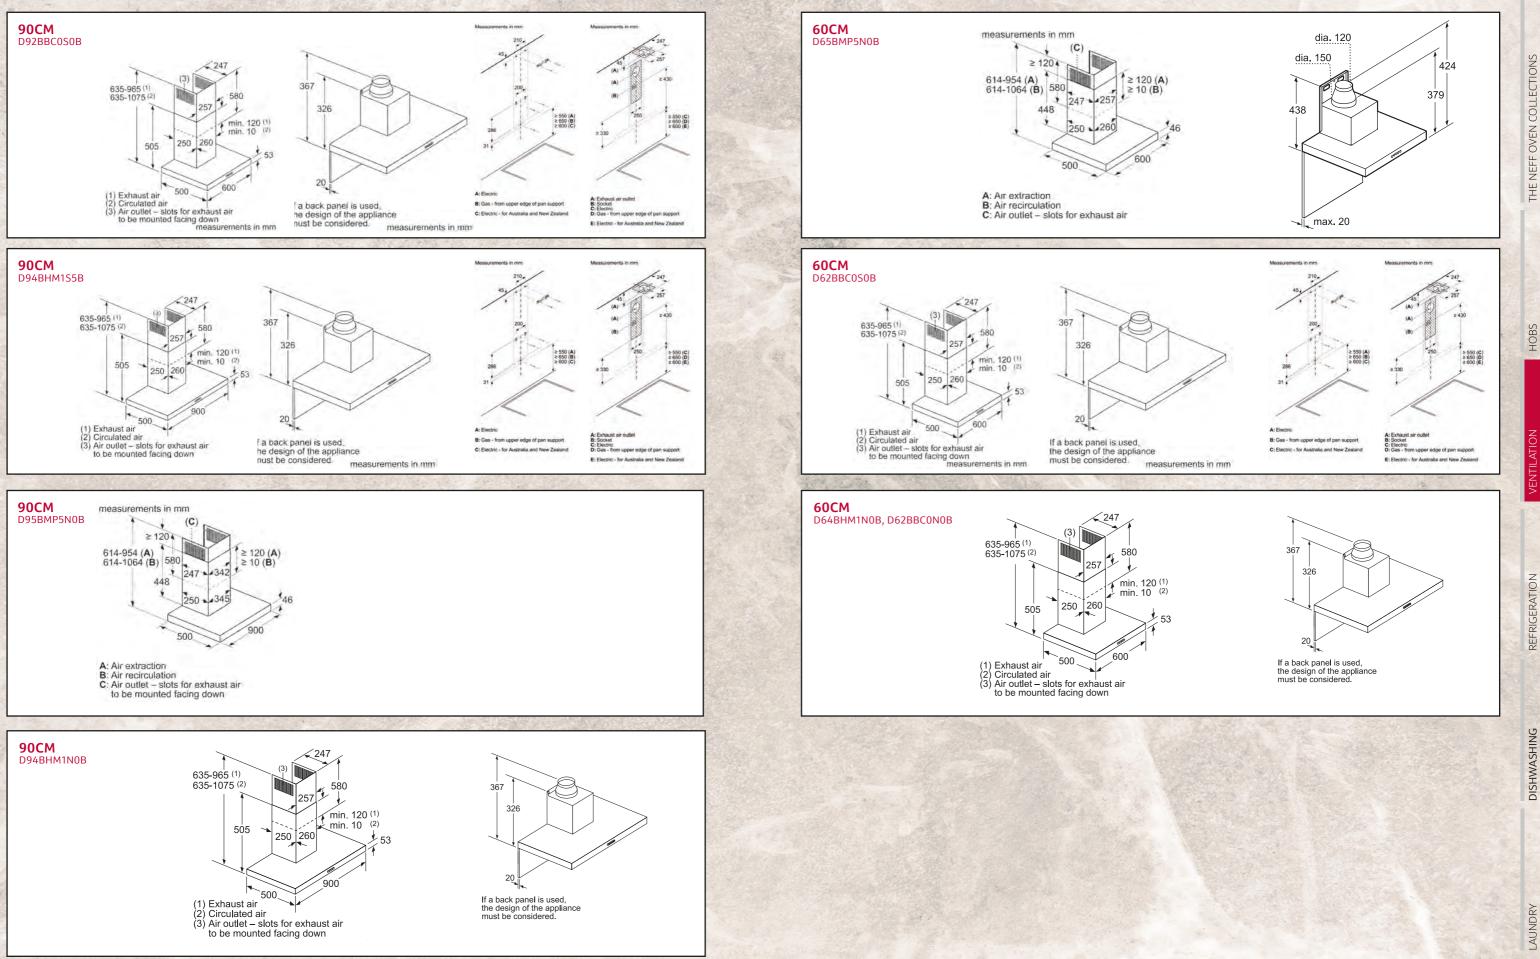

# Core Range Ovens -N90 / N70 Graphite Grey Trim

### N90 - FULL TOUCH 3 - 6.8" FULL TOUCH TFT DISPLAY.

| Collection | Display Size | Oven Description                                                              | No of Functions | Steam        | Model Code |
|------------|--------------|-------------------------------------------------------------------------------|-----------------|--------------|------------|
| N90        | Full Touch 3 | Slide & Hide® Single Oven with Intensive Steam                                | 22              | Intensive    | B64FT53G0B |
| N90        | Full Touch 3 | Slide & Hide <sup>®</sup> Single Pyrolytic Oven with Vario Steam <sup>®</sup> | 20              | Vario Steam® | B64VT73G0B |
| N90        | Full Touch 3 | Slide & Hide® Single Pyrolytic Oven                                           | 14              |              | B64CT73G0B |
| N90        | Full Touch 3 | Compact Steam Oven with Intensive Steam                                       | 22              | Intensive    | C24FT53G0B |
| N90        | Full Touch 3 | Compact Pyrolytic Oven with Microwave                                         | 20              |              | C24MT73G0B |
| N90        | Full Touch 3 | Compact 45cm Coffee Machine                                                   | 11              |              | CL4TT11G0  |

### N90 - FULL TOUCH 2 - 4.1" FULL TOUCH TFT DISPLAY.

| Collection | Display Size | Oven Description                                                              | No of Functions | Steam        | Model Code |
|------------|--------------|-------------------------------------------------------------------------------|-----------------|--------------|------------|
| N90        | Full Touch 2 | Slide & Hide® Single Oven with Intensive Steam                                | 22              | Intensive    | B64FS31G0B |
| N90        | Full Touch 2 | Slide & Hide <sup>®</sup> Single Pyrolytic Oven with Vario Steam <sup>®</sup> | 20              | Vario Steam® | B64VS71G0B |
| N90        | Full Touch 2 | Slide & Hide® Single Pyrolytic Oven                                           | 14              |              | B64CS71G0B |
| N90        | Full Touch 2 | Slide & Hide® Single Oven                                                     | 14              |              | B64CS51G0B |
| N90        | Full Touch 2 | Compact Steam Oven                                                            | 22              | Intensive    | C24FS31G0B |
| N90        | Full Touch 2 | Compact Oven with Microwave                                                   | 20              |              | C24MS31G0B |
| N90        | Full Touch 2 | Compact Pyrolytic Oven with Microwave                                         | 20              |              | C24MS71G0B |

### N70 - FULL TOUCH 1 - 3.7" FULL TOUCH TFT DISPLAY.

| Collection | Display Size | Oven Description                                          | No of Functions | Steam | Model Code |
|------------|--------------|-----------------------------------------------------------|-----------------|-------|------------|
| N70        | Full Touch 1 | Slide & Hide® Single Pyrolytic Oven                       | 14              |       | B54CR71G0B |
| N70        | Full Touch 1 | Slide & Hide® Single Oven                                 | 14              |       | B54CR31G0B |
| N70        | Full Touch 1 | Single Pyrolytic Oven                                     | 14              |       | B24CR71G0B |
| N70        | Full Touch 1 | Single Oven                                               | 14              |       | B24CR31G0B |
| N70        | Full Touch 1 | Compact Oven with Microwave                               | 20              |       | C24MR21G0B |
| N70        | Full Touch 1 | Compact Oven with Microwave                               | 20              |       | C24GR3XG1B |
| N70        | Full Touch 1 | Microwave with Grill - Up to 900W - Left Hinged Door      |                 |       | NL4GR31G1B |
| N70        | Full Touch 1 | Microwave with Grill - Up to 900W - Right Hinged Door     |                 |       | NR4GR31G1B |
| N70        | Full Touch 1 | Microwave Only - Up to 900W, 21 Litre - Left Hinged Door  |                 |       | NL4WR21G1B |
| N70        | Full Touch 1 | Microwave Only - Up to 900W, 21 Litre - Right Hinged Door |                 |       | NR4WR21G1B |

### N90/N70 DRAWER RANGE

| - 1 |                                                        |                                                                                                                                                                                                                                        |            |  |
|-----|--------------------------------------------------------|----------------------------------------------------------------------------------------------------------------------------------------------------------------------------------------------------------------------------------------|------------|--|
|     | Collection                                             | Drawer Range                                                                                                                                                                                                                           | Model Code |  |
|     | N90/70                                                 | 29cm Warming Drawer                                                                                                                                                                                                                    | N34HA11G1B |  |
| 1   | N90/70                                                 | 14cm Warming Drawer                                                                                                                                                                                                                    | N24HA11G1B |  |
|     | N90/70                                                 | 14cm Accessory Drawer                                                                                                                                                                                                                  | N24ZA11G1  |  |
|     | CORE RANGE SEAMLESS COMBINATION STRIPS - GRAPHITE GREY |                                                                                                                                                                                                                                        |            |  |
|     | Collection                                             | Drawer Range                                                                                                                                                                                                                           | Model Code |  |
|     | N90/70                                                 | 2 x 105cm Side Strips, Metal Platform & Brackets to install an N90 or an N70 single oven with a 45cm compact oven in column.<br>(Single aperture required.) * Code Change November 2025 – Z11SZ90G1. New Design intermediate platform. | Z11SZ90G0* |  |
| į   | N90/70                                                 | 2 x 90cm Side Strips to install an N90 or an N70 single oven with a 29cm warming drawer in column.                                                                                                                                     | Z11SZ80G0  |  |
|     | N90/70                                                 | 2 x 60cm Side Strips to install an N90 or an N70 compact oven with a 14cm drawer in column.                                                                                                                                            | Z11SZ60G0  |  |
|     | N90/70/50                                              | Black Cosmetic Decor strip for use between 60cm single and 45cm compact ovens                                                                                                                                                          | Z13CV06S0  |  |