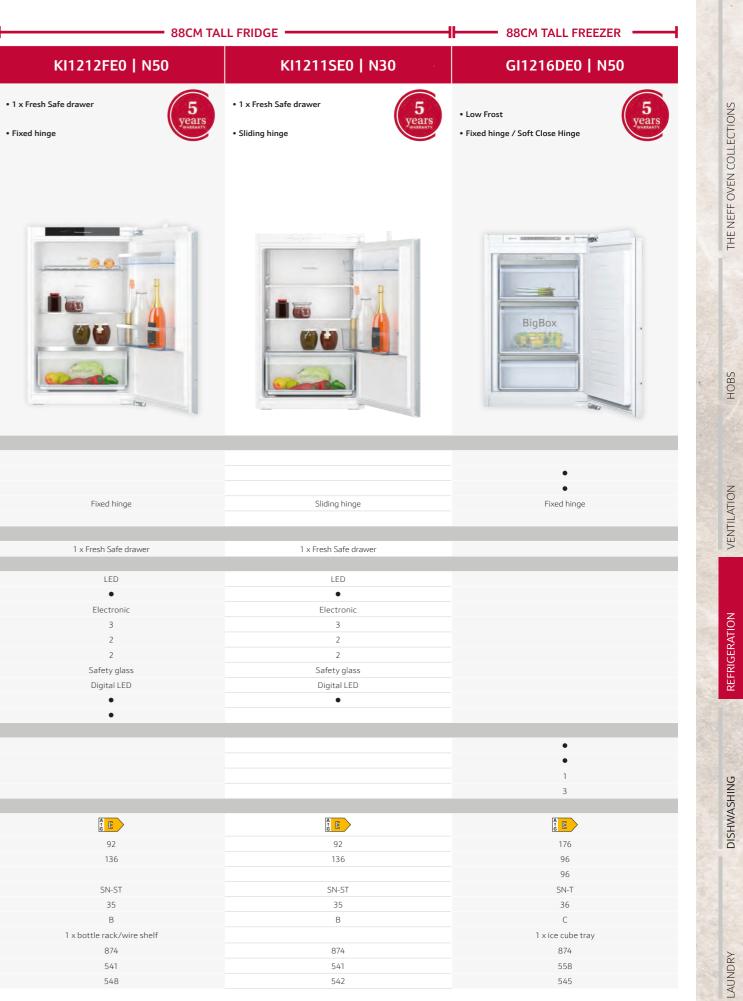

# **N50 Double Ovens**

Back panel open

87

U1ACE2AN3B

19.5

888

145.

Space for appliance

connection 320 x 115

measurements in mm

405

U2ACH7AG7B, U2ACH7AN7B, U1ACE5HN0B, U1ACE2AG3B,

20

measurements in mm

- - 20

D