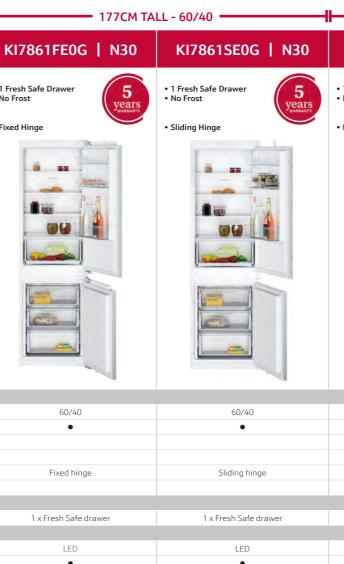

Þ

774

888

18 +

550

Measurements in mm. The line drawings featured in this brochure are provided as a guide to general dimensions only and are subject to amendment without prior notice. For full dimensional and installation details please refer to the documentation supplied with the appliance.

### J1ACE2HN0B

If the appliance will be installed underneath a hob, the following worktop thicknesses (including substructure if necessary) must be taken into account.

### Hob type

### min. worktop thickness

|                               | fitted | flush |
|-------------------------------|--------|-------|
| Induction hob                 | 39 mm  | 40 mm |
| Full surface<br>induction hob | 49 mm  | 50 mm |
| Gas hob                       | 29 mm  | 40 mm |
| Electric hob                  | 29 mm  | 32 mm |

Measurements in mm Installation with a cooktop

- A: Recessed depth 29-50 mm. See cooktop dimensional drawing. B: Clearance min.: Induction cooktop: 5 mm Gas cooktop: 5 mm Electric cooktop: 2 mm

HOBS

REFRIGERATION

# N90 45cm Compact Ovens with Steam

### C24FT53G0B, C24FS31G0B

Installing two appliances on top of each other Air exchange

Installation with a hob.

| For recessed depth, see<br>hob dimensional drawing | If the compact a<br>underneath a ho<br>thicknesses (inc<br>necessary) mus | b, the followi | ng worktop<br>ucture if |
|----------------------------------------------------|---------------------------------------------------------------------------|----------------|-------------------------|
|                                                    | Hob type                                                                  | min. work      | top thickne             |
|                                                    | 460                                                                       | fitted         | flush                   |
| e: 442                                             | 4 Induction hob                                                           | 42 mm          | 43 mm                   |
| b:5mm                                              | E Full surface<br>Induction hob                                           | 52 mm          | 53 mm                   |
| 2 mm                                               | Gas hob                                                                   | 32 mm          | 43 mm                   |
| 4                                                  | Electric hob                                                              | 32 mm          | 35 mm                   |

min, worktop thickness

(A)

min. 2

70

55 65

30

measurements in mm

Kitchen unit carcass

front edge

N90 / N70 45cm Compact Ovens with Microwave Function

Measurements in mm. The line drawings featured in this brochure are provided as a guide to general dimensions only and are subject to amendment without prior notice. For full dimensional and installation details please refer to the documentation supplied with the appliance.

Measurements in mm. The line drawings featured in this brochure are provided as a guide to general dimensions only and are subject to amendment without prior notice. For full dimensional and installation details please refer to the documentation supplied with the appliance.

Note the pivoting range of the fascia.

| Hob type                      | min. worktop thickness |       |  |  |  |
|-------------------------------|------------------------|-------|--|--|--|
|                               | fitted                 | flush |  |  |  |
| Induction hob                 | 42 mm                  | 43 mm |  |  |  |
| Full surface<br>Induction hob | 52 mm                  | 53 mm |  |  |  |
| Gas hob                       | 32 mm                  | 43 mm |  |  |  |
| Electric hob                  | 32 mm                  | 35 mm |  |  |  |

HOBS

VENTILATION

REFRIGERATION

DISHWASHING

LAUNDRY

# N90 45cm Coffee Machine

# N50 45cm Microwave Ovens

A: 7.5 mm

Measurements in mm

Bean and water containers are removed from the front Recommended installation height 950-1450 mm