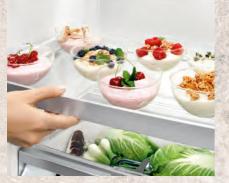

# **N50 Double Ovens**

Back panel open

87

U1ACE2AN3B

19.5

888

145.

Space for appliance

connection 320 x 115

measurements in mm

405

U2ACH7AG7B, U2ACH7AN7B, U1ACE5HN0B, U1ACE2AG3B,

20

measurements in mm

- - 20

D