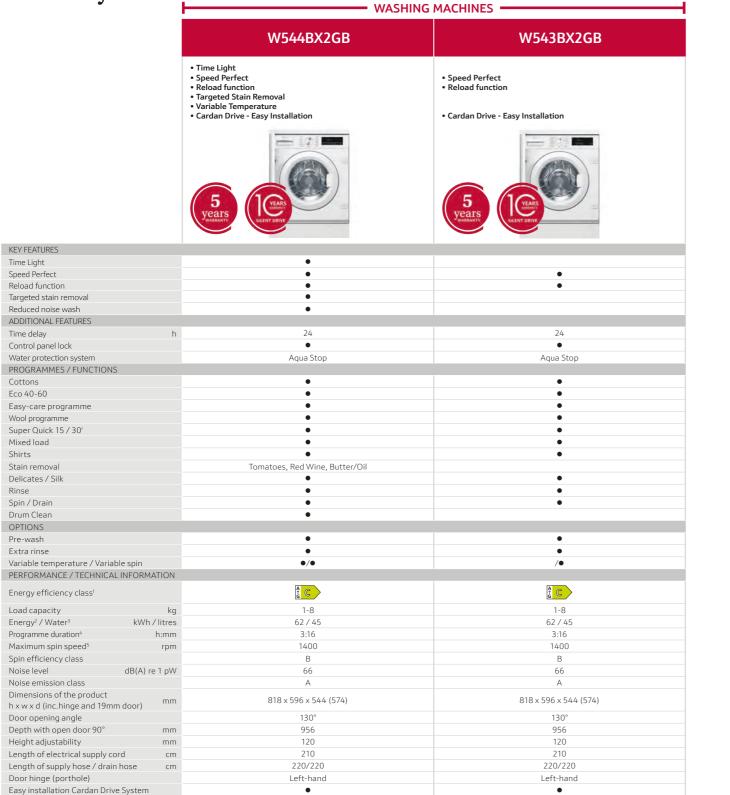

Featured model: T56FHS1L0 N70 60cm Induction Hob Twist Touch<sup>®</sup> Control

# **Ceramic Hobs**

- With their frameless design, our Ceramic hobs stand out in any kitchen, and a whole range of options with up to 17 power settings makes preparing the next feast as easy as pie.
- Better still, our enhanced touch control panel provides full flexibility over your cooking.