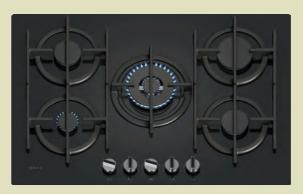

o often find themselves juggling multiple pans, a Flex Induction hob provides any size pan, anywhere cooking within the zones.
- When the zones are activated, pans will receive instant, even and rapid heat transference wherever they are placed. Our range of Flex Induction hobs are available with a number of controls either with Twist Touch<sup>®</sup> control or using a NEFF Anthracite Grey Twist Pad<sup>®</sup>.



Featured model: T56FHS1L0 N70 60cm Induction Hob Twist Touch<sup>®</sup> Control

# **Ceramic Hobs**

- With their frameless design, our Ceramic hobs stand out in any kitchen, and a whole range of options with up to 17 power settings makes preparing the next feast as easy as pie.
- Better still, our enhanced touch control panel provides full flexibility over your cooking.

Fe



Featured model: T27PIQ4S0 N70 75cm Gas Hob



VENTILATION

DISHWASHING



Featured model: T69FUV4L0 N90 90cm Flex induction hob with Anthracite Grey Twist Pad®

# **Induction Hobs**

- If sleek, stylish and clean lines are more in keeping with your kitchen design, our Induction hobs provide a minimalistic and premium look whilst providing a quick and responsive cooking surface.
- Cooking with an Induction Hob saves energy and is incredibly safe – there is little residual heat once the saucepan is removed from the hob.



Featured model: T16NBE1L N50 60cm Ceramic Hob

# **Gas Hobs**

- For traditionalists who prefer to see exactly how much heat is delivered to their pans, gas cooking provides a robust and reliable way to prepare your favourite dishes.
- You can control your hob by numbers