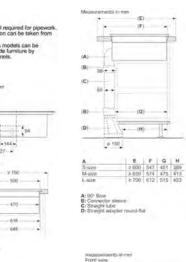

el).
- To complete your installation we can provide additional ducting lengths, connectors and adaptors.

### Good to know

- It is also possible to use a fully ducted system, out of the kitchen.
- The acoustic filter kit is still required and is accessed the same way as the recirculation options.
- The Venting hob has been tested with a ducting run of 8 metres with 3 x 90 degree turns and maintaining efficient performance.
- We don't currently offer an external grid to go on the outside wall – this needs to be sourced independently.

### Important to note

• The appliance maybe fitted with another manufacturers ducting that has a rounded radius (please check compatibility before purchase) You will still need to purchase (Z811DU0) x4 acoustic filters.

LAUNDRY

# **Venting Hobs**











- 257 - 262 - 181 -







VENTILATION

LAUNDRY

# Venting Hobs Installation Options and Accessories

# Unducted Recirculation **Ducted Extraction Ducted Recirculation** Partly ducted Fully ducted No additional Min. 70cm deep Min. 60cm deep Min. 60cm deep work surface work surface work surface accessories required OR Starter Kit 1 Starter Kit 2 Starter Kit 3 (Slider adaptor and odour filters included Z861KR0 Z861KR1 Z861KE1 with the hob) Optional additional individual ducting components

# **Venting Hobs Ducting Components**

| 1        | DESCRIPTION                                                                                                                     | CODE    |  |
|----------|--------------------------------------------------------------------------------------------------