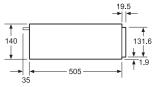

brochure are provided as a guide to general dimer. For full dimensional and installation details please refer to the documentation supplied with the appliance. ions only and are subject to amendment without prior notice

Measurements in mm

52 neff-home.com/uk/

Microwave,

Measurements in mm. The line drawings featured in this brochure are provided as a guide to general dimensions only and are subject to amendment without prior notice. For full dimensional and installation details please refer to the documentation supplied with the appliance.

HOBS

VENTILATION

LAUNDRY

53



Measurements in mm

290

35

an intermediate floor

19

130

+

(A)

A: 287.5 mm

35

Ovens with appliance height of 595 mm can be installed above the warming drawer without Measurements in mm



A: 287.5 mm









Compact ovens with an appliance height of 455 mm can be installed above a warming drawer. An intermediate floor is not required.



- NEFF Electric Hobs
- 60cm sizes.
- finished in black glass.
- and a variety of finishes.
- All the NEFF hob range have a variety of installation styles to suit all kitchen designs.
- Venting Hobs can be installed as recirculated or vented out, with a variety of solutions.
- Certain flex induction hobs can be installed with our Glass Draft hood next to one another or seamlessly.

### neff-home.com/uk/

# The right hob for every cooking style

Cooking and kitchen design are all about creativity and individual taste and the NEFF range of surface cooking hobs have a broad range of hobs to suit all styles.

• The range includes electric models, for those that l