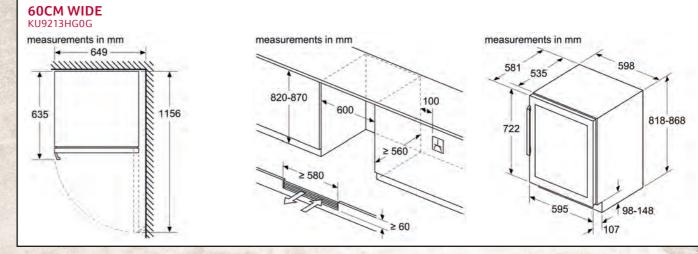

|
| 3<br>189<br>85<br>SN-T<br>35<br>B<br>•<br>1 x ice cube tray        | 3<br>167<br>72<br>72<br>5N-T<br>36<br>C<br>1 x ice cube tray                                                     |
| 3<br>189<br>85<br>SN-T<br>35<br>B<br>0<br>1 x ice cube tray<br>820 | 3<br>167<br>72<br>72<br>5N-T<br>36<br>C<br>1 x ice cube tray<br>712                                              |

DESIGN FEATURES No Frost

Soft Close hinge

Home Connect

Type of control

Type of shelves

Total net capacity

Climate class<sup>2</sup>

Noise level

Noise level class Sabbath Mode

Height of product

Width of product

Depth of product

mm

mm

mm

Number of shelves

Fresh Safe

Light Super Cool



HOBS

### XXL & XL Built-In Fridge Freezers





### **Built Under Wine Cabinets**





THE NEFF OVEN COLLECTIONS

HOBS

### American-Style Fridge Freezer



### **Built-In Fridge Freezers**





### **Built-In Fridge Freezers**



### **Built-In Single Door Fridges & Freezers**

HOBS

### **Built-In Single Door Fridges & Freezers**

### **Built-In Single Door Fridges & Freezers**



X ....

X ...

- A: Substructure height
- B: ≥ 560 mm (recommended)

Space for electrical connection next to the appliance on the left or right side

21

22

is for flat hinges



820-900

625



HOBS





Measurements in mm

548

# **NEFF DISHWASHER** Range

### **5 Year Warranty**

ears

Peace of mind built-in - all of NEFF's dishwashers are covered by our **5 year warranty** - clearly marked in the matrix tables. Further warranty information can be found on NEFF Customer Service pages 190-19