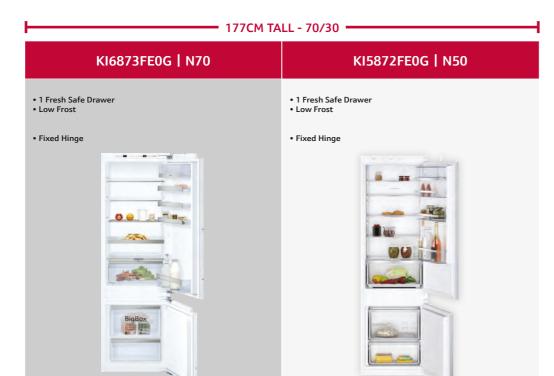

# N90 60cm Single Ovens with Steam

### B64VT73G0B, B64VS71G0B, B64FT53G0B, B64FS31G0B

585+10 35 21 560+8 535 595 max. 57 45 596. 548 Space for appliance connection 320 x 115 measurements in mm

Measurements in mm. The line drawings featured in this brochure are provided as a guide to general dimensions only and are subject to amendment without prior notice For full dimensional and installation details please refer to the documentation supplied with the appliance.