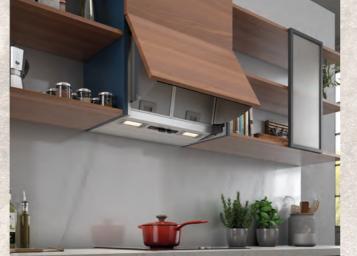

| 70/71                                         | 69/72             | 2                      |  |  |
| Pipe outlet diameter                                                         | mm 150/12                                     | 0 150/12          | 20 150 / 120           |  |  |
| Minimum distance above an electric hob / gas hob <sup>6</sup>                | mm 430/65                                     | 0 430/65          | 430/650                |  |  |
| GB plug                                                                      | •                                             | •                 | •                      |  |  |



# **Telescopic Hood**

• For a smaller kitchen where space is at a premium, these clever hoods pull out from underneath a cabinet when required.



# **Integrated Hood**

- These hoods look like they're part of the furniture.
- Hidden behind a unit door, they simply pull out when needed.

THE NEFF OVEN COLLECTIONS

#### 119

# Canopy Hoods

| Canopy                                                                                                           | 86CM                  | 73СМ ———        | 70СМ ———         |
|------------------------------------------------------------------------------------------------------------------|-----------------------|-----------------|------------------|
| Hoods                                                                                                            | D86NAC1S0B   N70      | D5855X1GB   N30 | D75NAC1S0B   N70 |
|