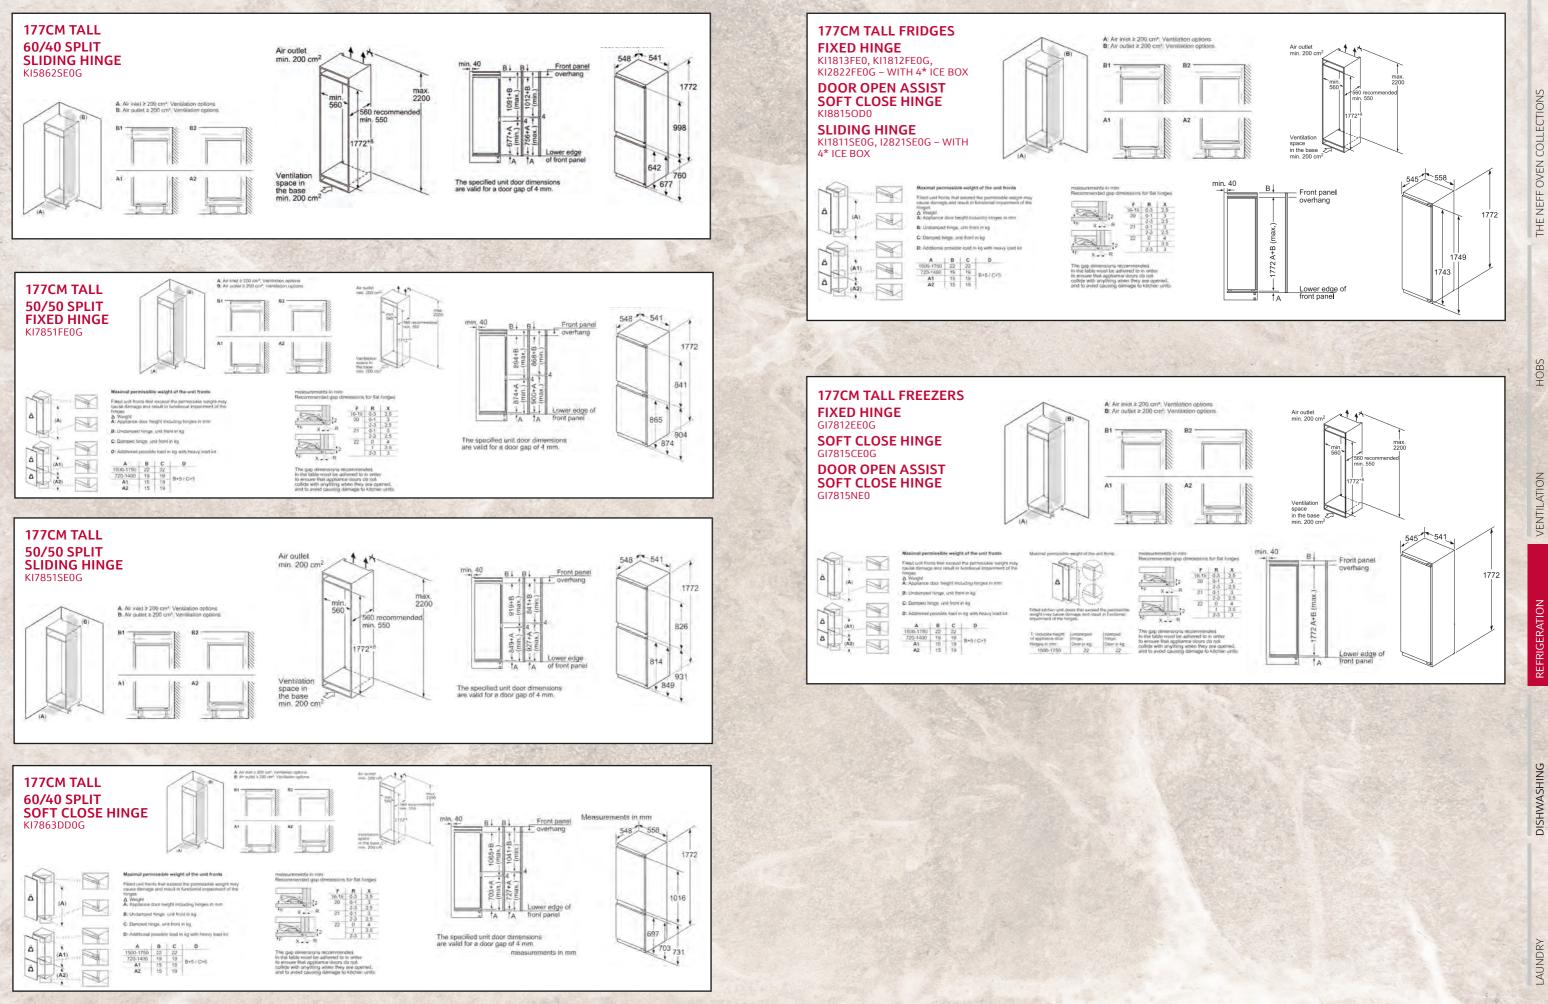

<br>C<br>1 x ice cube tray                                                     |
| 3<br>189<br>85<br>SN-T<br>35<br>B<br>0<br>1 x ice cube tray<br>820 | 3<br>167<br>72<br>72<br>5N-T<br>36<br>C<br>1 x ice cube tray<br>712                                              |

DESIGN FEATURES No Frost

Soft Close hinge

Home Connect

Type of control

Type of shelves

Total net capacity

Climate class<sup>2</sup>

Noise level

Noise level class Sabbath Mode

Height of product

Width of product

Depth of product

mm

mm

mm

Number of shelves

Fresh Safe

Light Super Cool



HOBS

### XXL & XL Built-In Fridge Freezers





### **Built Under Wine Cabinets**





THE NEFF OVEN COLLECTIONS

HOBS

### American-Style Fridge Freezer



### **Built-In Fridge Freezers**





### **Built-In Fridge Freezers**



### **Built-In Single Door Fridges & Freezers**

HOBS

### **Built-In Single Door Fridges & Freezers**

### **Built-In Single Door Fridges & Freezers**



X ....

X ...

- A: Substructure height
- B: ≥ 560 mm (recommended)

Space for electrical connection next to the appliance on the left or right side

21

22

is for flat hinges



820-900

625



HOBS





Measurements in mm

548

# **NEFF DISHWASHER** Range

### **5 Year Warranty**

ears

Peace of mind built-in - all of NEFF's dishwashers are covered by our **5 year warranty** - clearly marked in the matrix tables. Further warranty information can be found on NEFF Customer Service pages 190-191.



## **Dishwasher Solutions**



### **Full Size Dishwashers**

Designed to be as flexible and accommodating as possible, our full-sized dis