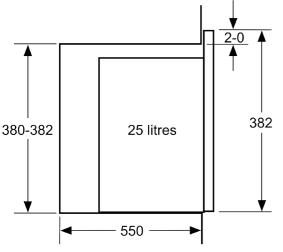

vided as a guide to general dimensions only and are subject to amendment without prior notice. nensional and installation details please refer to the documentation supplied with the appliance. For full dim



Ventilation space in the base min.  $50 \text{ cm}^2$ 





measurements in mm

LAUNDRY

51

VENTILATION

REFRIGERATION

HOBS

# N70 / N50 38cm Microwave Ovens

# **Warming Drawers**

min. 550

560

measurements in mm

Measurements in mm

140

÷

35 A: 7.5 mm

590\*

140

measurements in mm

548



\*19

\* 20 mm for

metal fascia

N1AHA02N0B





Compact ovens with appliance height of 455 mm can be installed above the warming drawer without an intermediate floor

Ovens with an appliance height of 595 mm can be installed above a warming drawer. An intermediate floor is not required.



measurements in mm

600 min. 550-Back panel open 369 554 35 380<sup>+</sup> 382 360 594 \*19 \* 20 mm for metal fascia measurements in mm

measurements in mm

corner installation



Measurements in mm. The line drawings featured in this brochure are provided as a guide to general dimer. For full dimensional and installation details please refer to the documentation supplied with the appliance. ions only and are subject to amendment without prior notice

Measurements in mm

52 neff-home.com/uk/

Microwave,

Measurements in mm. The line drawings featured in this brochure are provided as a guide to general dimensions only and are subject to amendment without prior notice. For full dimensional and installation details please refer to the documentation supplied with the appliance.

HOBS

VENT