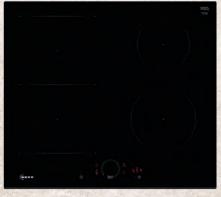

# **Innovation that** makes your life easier

NEFF's Built-In Range includes options such as Induction hobs with Twist Pad control, smart connectivity for hobs and hoods, and touch-to-open refrigeration and dishwashers.