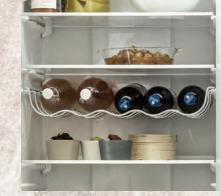

# **N50 Double Ovens**

Back panel open

87

U1ACE2AN3B

19.5

888

145.

Space for appliance

connection 320 x 115

measurements in mm

405

U2ACH7AG7B, U2ACH7AN7B, U1ACE5HN0B, U1ACE2AG3B,

20

measurements in mm

- - 20

D