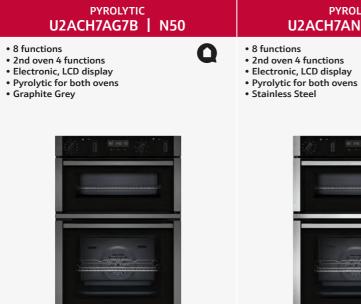

# **Core Range Ovens - N50**

| NEFF N50   | OVENS WITH SLI    | DE & HIDE <sup>®</sup> DOOR              |                 |                 |                                       |            |
|------------|-------------------|------------------------------------------|-----------------|-----------------|---------------------------------------|------------|
| Collection | Display Size      | Oven Description                         | No of Functions | Colour          | Home<br>Connect                       | Model Code |
| N50        | LCD Display       | Slide & Hide® Single Pyrolytic Ovens     | 8               | Graphite Grey   | Yes                                   | B6ACH7AG7B |
| N50        | LCD Display       | Slide & Hide® Single Pyrolytic Ovens     | 8               | Stainless Steel | Yes                                   | B6ACH7AN7B |
| N50        | LCD Display       | Slide & Hide® Single Ovens               | 7               | Graphite Grey   |                                       | B3ACE4AG3B |
| N50        | LCD Display       | Slide & Hide® Single Ovens               | 7               | Stainless Steel |                                       | B3ACE4AN3B |
| N50        | LCD Display       | Slide & Hide® Single Ovens               | 6               | Graphite Grey   |                                       | B4ACF1AN3B |
| NEFF N50   | OVENS WITH DR     | OP DOWN DOOR                             |                 |                 |                                       |            |
| Collection | Display Size      | Oven Description                         | No of Functions | Colour          | Home<br>Connect                       | Model Code |
| N50        | LCD Display       | Single Pyrolytic Ovens                   | 8               | Graphite Grey   | Yes                                   | B2ACH7AG7B |
| N50        | LCD Display       | Single Ovens                             | 6               | Graphite Grey   |                                       | B1ACE4AG3B |
| NEFF N50   | COMPACT OVEN      | S & MICROWAVES                           |                 |                 | · · · · · · · · · · · · · · · · · · · |            |
| Collection | Display Size      | Oven description                         | No of Functions | Colour          | Home<br>Connect                       | Model Code |
| N50        | LCD Display       | Compact 45cm Microwave Combination Ovens | 3               | Graphite Grey   |                                       | C1AMG84G1B |
| N50        | LCD Display       | Compact 45cm Microwave Combination Ovens | 3               | Stainless Steel |                                       | C1AMG84N1B |
| N50        | White LCD Display | Microwave Ovens                          | 5               | Stainless Steel |                                       | HLAWD53N0B |
| N50        | White LCD Display | Microwave Ovens                          | 5               | Graphite Grey   |                                       | HLAWD23G0B |
| N50        | White LCD Display | Microwave Ovens                          | 5               | Stainless Steel |                                       | HLAWD23N0B |
| N50 DOUB   | LE OVEN RANGE     |                                          |                 |                 |                                       |            |
| Collection | Display Size      | Oven Description                         | No of Functions | Colour          | Home<br>Connect                       | Model Code |
| N50        | LCD Display       | Double Ovens Pyrolytic                   | 8/4             | Graphite Grey   | Yes                                   | U2ACH7AG7B |
| N50        | LCD Display       | Double Ovens Pyrolytic                   | 8/4             | Stainless Steel | Yes                                   | U2ACH7AN7B |
| N50        | LCD Display       | Double Ovens                             | 6/4             | Stainless Steel |                                       | U1ACE5HN0B |
| N50        | LCD Display       | Double Ovens                             | 5/4             | Graphite Grey   |                                       | U1ACE2AG3B |
| N50        | LCD Display       | Double Ovens                             | 5/4             | Stainless Steel |                                       | U1ACE2AN3B |
| N50 BUILT  | UNDER DOUBLE      | OVEN RANGE                               |                 |                 |                                       |            |
| Collection | Display Size      | Oven Description                         | No of Functions | Colour          | Home<br>Connect                       | Model Code |
| N50        | LCD Display       | Built under Double Ovens                 | 6/4             | Stainless Steel |                                       | J1ACE2HN0B |
| N50 DRAW   | /ER RANGE         |                                          |                 |                 |                                       |            |
| Collection | Drawer Range      |                                          |                 |                 | Colour                                | Model Code |
| N50        | 29cm Warming Dra  | wer                                      |                 |                 | Stainless Steel                       | N1AHA02N0B |
| N50        | 14cm Warming Dra  | wer                                      |                 |                 | Graphite Grey                         | N1AHA01G0B |
| N50        | 14cm Warming Dra  | wer                                      |                 |                 | Stainless Steel                       | N1AHA01N0B |