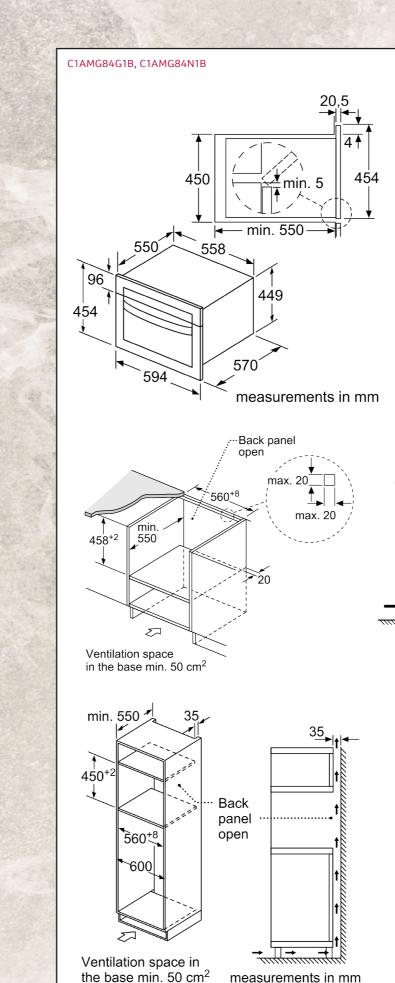

| 35 mm |  |  |  |

HOBS

VENTILATION

REFRIGERATION

DISHWASHING

LAUNDRY

# N90 45cm Coffee Machine

# N50 45cm Microwave Ovens





A: 7.5 mm

Measurements in mm



Bean and water containers are removed from the front Recommended installation height 950-1450 mm

### Measurements in mm



Measurements in mm. The line drawings featured in this brochure are provided as a guide to general dimensions only and are subject to amendment without prior notice. For full dimensional and installation details please refer to the documentation supplied with the appliance.



Bean and water containers are removed from the front Recommended installation height 950-1450 mm

### Measurements in mm Left corner installation



If using the 92° hinge limiter, the min, distance to the wall is only 100 mm



ents in mm. The line drawings featured in this brochure are provided as a guide to general dimensions only and are subject to amendment without prior notice. nensional and installation details please refer to the documentation supplied with the appliance. For full dim



Ventilation space in the base min.  $50 \text{ cm}^2$ 





measurements in mm

LAUNDRY

51

VENTILATION

REFRIGERATION

HOBS

# N70 / N50 38cm Microwave Ovens

# **Warming Drawers**

min. 550

560

measurements in mm

Measurements in mm

140

÷

35 A: 7.5 mm

590\*

140

measurements in mm

548



\*19

\* 20 mm for

metal fascia

N1AHA02N0B





Compact ovens with appliance height of 455 mm can be installed above the warming drawer without an intermediate floor

Ovens with an appliance height of 595 mm can be installed