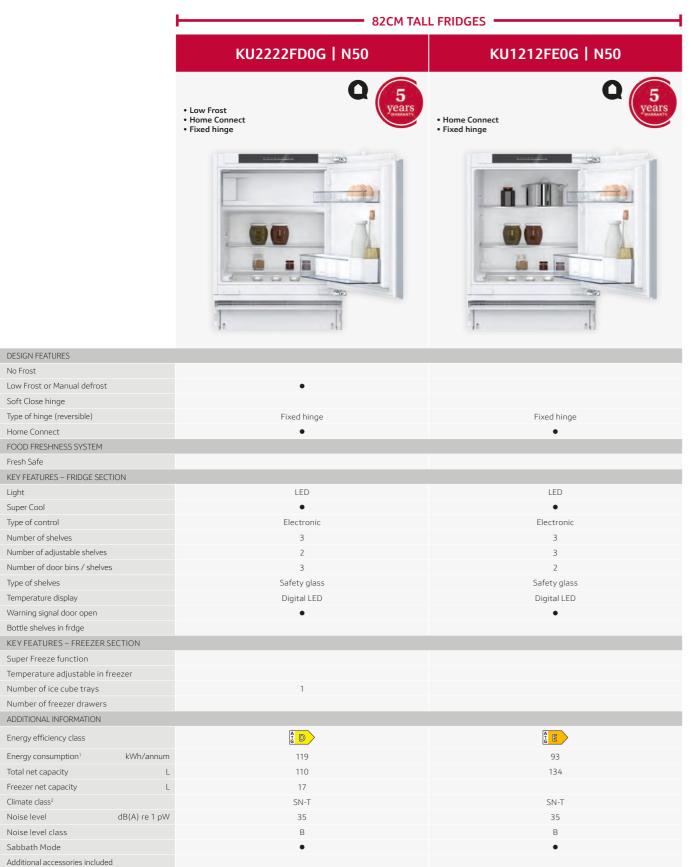

# **N50 Double Ovens**

Back panel open

87

U1ACE2AN3B

19.5

888

145.

Space for appliance

connection 320 x 115

measurements in mm

405

U2ACH7AG7B, U2ACH7AN7B, U1ACE5HN0B, U1ACE2AG3B,

20

measurements in mm

- - 20

D