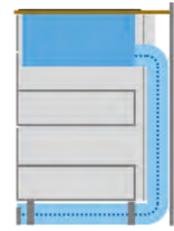

Seamless **Combination**<sup>®</sup> strips – Z11SZ90X0\*

For 60cm Single Slide & Hide<sup>®</sup> Oven with 45cm Compact Oven (special aperture applies)

# NEFF OPTIONAL ACCESSORIES DESCRIPTION

| NEIT OF HONAL ACCESS        |                                                                                                                                                             | JUIADLE I UN                                                                                                                             |
|-----------------------------|-------------------------------------------------------------------------------------------------------------------------------------------------------------|------------------------------------------------------------------------------------------------------------------------------------------|
| SHELVES & INTERNAL RAILS    |                                                                                                                                                             |                                                                                                                                          |
| Z11CR10X0                   | Full width wire shelf.                                                                                                                                      | N90 & N70 single & compact ovens and N50 single ovens.                                                                                   |
| Z1608BX0                    | 1 pair of level independent telescopic shelf rails with stop, fully extendible, for non-pyrolytic, non-full steam.                                          | N70 & N90 ovens                                                                                                                          |
| Z1608CX0                    | 1 pair of level independent telescopic shelf rails with stop, fully extendible.                                                                             | N70 & N90 Pyrolytic ovens                                                                                                                |
| Z1608DX0                    | 1 pair of level independent telescopic shelf rails with stop, fully extendible.                                                                             | N90 Steam ovens                                                                                                                          |
| Z1650BE0                    | 2 piece, half depth enamel pan set.                                                                                                                         | N90 Steam ovens                                                                                                                          |
| Z11TI15X0                   | 1 pair of level independent ClipRail telescopic rails.                                                                                                      | N50 single and double ovens                                                                                                              |
| AIR FRYER ACCESSORY - AIR F | FRY FUNCTION AVAILABLE AS A HOME CONNECT DOWNLOAD.                                                                                                          |                                                                                                                                          |
| Z1655CA0                    | Air Fryer & Grill tray.                                                                                                                                     | Required for Air Fry Function, for NEFF<br>ovens with Home Connect .                                                                     |
| INTERMEDIATE PLATFORM       |                                                                                                                                                             |                                                                                                                                          |
| Z11SZ00X0*                  | Intermediate Floor for combining 2 ovens. * New Code November 2025 – Z166CAX0.                                                                              | N90 & N70                                                                                                                                |
| SEAMLESS COMBINATION ACC    | CESSORIES - GRAPHITE GREY                                                                                                                                   |                                                                                                                                          |
| Z11SZ60G0                   | Seamless Combination strips - 45cm Compact & 14cm Drawer. Graphite Grey                                                                                     | N90 & N70 Compact Ovens & 14cm<br>Warming Drawer. NOT suitable for 45cr<br>N90 Coffee machine or C24GR3XG1B -<br>N70 Compact Microwave.  |
| Z11SZ80G0                   | Seamless Combination strips - 60cm Slide & Hide <sup>®</sup> Single Oven & 29cm Warming Drawer - Graphite Grey                                              | N90 & N70 60cm Slide&Hide single ove<br>and 29cm warming drawer.                                                                         |
| Z11SZ90G0                   | Seamless Combination strips, metal platform and brackets for Slide & Hide $^{\otimes}$ single oven and selected 45cm Compact ovens in column. Graphite Grey | N90 & N70 single oven and selected<br>45cm Compact (special single aperture<br>required; not suited to Coffee Machine<br>and C24GR3XG1B) |
| SEAMLESS COMBINATION ACC    | CESSORIES - STAINLESS STEEL                                                                                                                                 |                                                                                                                                          |
| Z11SZ60X0                   | Seamless Combination strips - 45cm Compact & 14cm Drawer. Stainless Steel                                                                                   | N90 & N70 Compact Ovens & 14cm<br>Warming Drawer. NOT suitable for 45cr<br>N90 Coffee machine.                                           |
| Z11SZ80X1                   | Seamless Combination strips - 60cm Slide & Hide <sup>®</sup> Single Oven & 29cm<br>Warming Drawer - Stainless Steel                                         | N90 & N70 60cm Slide&Hide single ove<br>and 29cm warming drawer.                                                                         |
| Z11SZ90X0                   | Seamless Combination strips, metal platform and brackets for Slide & Hide $^{\odot}$ single oven and selected 45cm Compact ovens in column. Stainless Steel | N90 & N70 single oven and selected 450<br>Compact (special single aperture require<br>not suited to Coffee Machine)                      |
| SEAMLESS COMBINATION ACC    | CESSORIES -OTHER                                                                                                                                            |                                                                                                                                          |
| Z13CV06S0                   | Cosmetic decor strip for use between 60cm single and 45cm compact ovens                                                                                     | N90, N70, N50                                                                                                                            |
| MEATPROBE                   |                                                                                                                                                             |                                                                                                                                          |
| Z1365WX0                    | Multi Point Temperature Probe – can be used in the oven, on the hob & on the BBQ. Connect with NEFF Home Connect App.                                       | For all temperature based cooking.                                                                                                       |