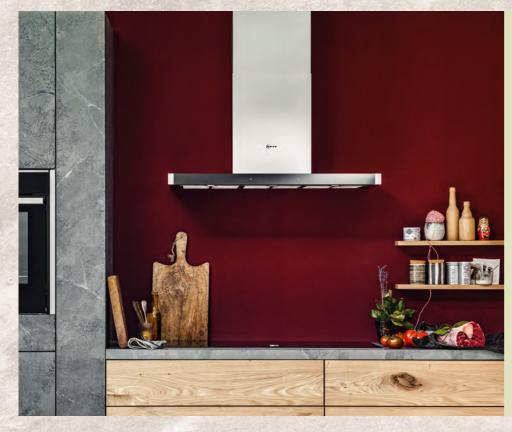

|
|   |                                                                       |                    |                        |                |               | and the second se |

# **Wall Mounted Ventilation Solutions**

Hoods installed on the wall can be used to create a design feature in themselves, adding a focal point to your kitchen while offering powerful extraction for all types of cooking.

# **Angled Glass**

- Inclined front with dimmable LED mood lighting.
- Fully Automatic Air Sensor.
- Whisper quiet ventilation.Chimless or Chimney options.



# Pyramid Chimney

- Traditionally styled.
- Broad variety of sizes & specifications.
- Quiet operation.



# **Box Chimney**

- Classic box design.
- Highly Efficient.
- Quiet operation.
- LED low energy lighting.





# Slim Pyramid Chimney

- Flatter profile.
- Broad variety of sizes & specifications.
- Quiet operation.

LAUNDRY



| <b>XA7 11</b>                                                 |         |                       |                       |
|---------------------------------------------------------------|---------|-----------------------|-----------------------|
| Wall                                                          |         | 90СМ ———              | восм ——               |
| <b>T</b> ( <b>11</b> ( <b>•</b>                               |         |                       |                       |
| Installation                                                  |