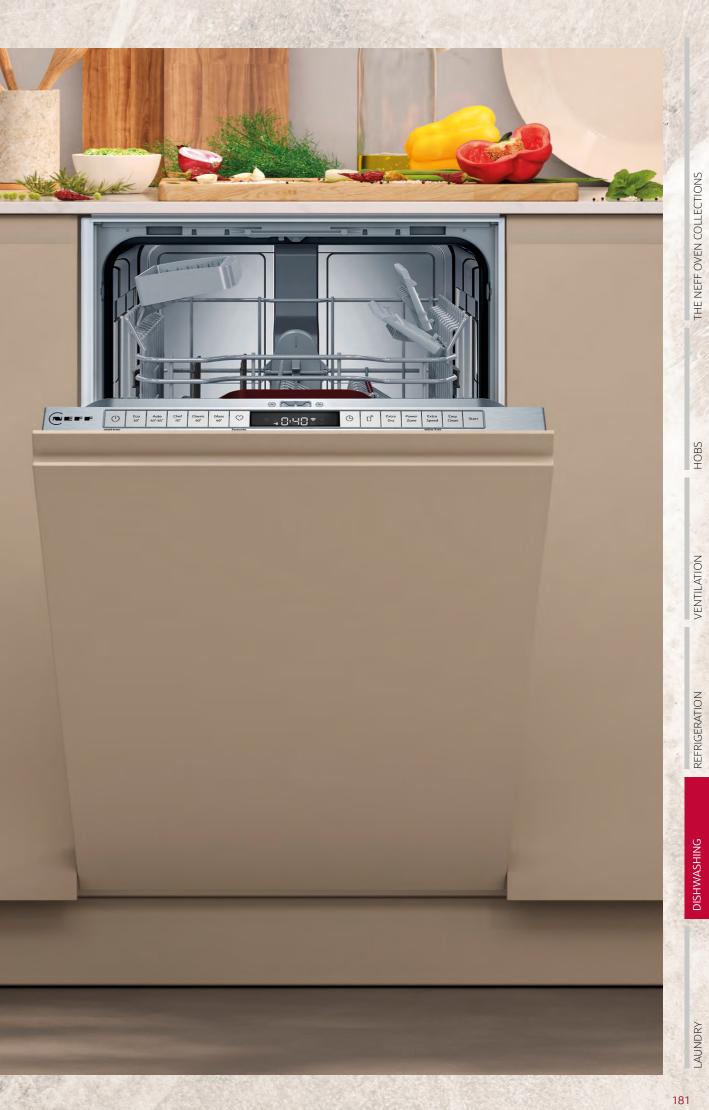

er softener in the appliance is turned off.
 Please contact product advice for further information. Water pressure required:
 0.5-10 Bar. Flow rate: 10 litres per minute. Inlet valve connected directly to
 3<sup>4</sup> screwed joint.
 <sup>6</sup> Adjustable upper basket is 2-stage Rackmatic<sup>TM</sup> when Flex 3rd Basket is installed.
 <sup>7</sup> Largest loadable dish height in upper basket will be smaller when Flex 3rd Basket is installed.

All of our dishwashers have Aqua Stop water protection, detergent aware, Dosage Assist and a door lock as standard. All NEFF dishwashers are suitable for use with doors from 2.5kg-8.5kg apart from SlimLine S875HKX20G (2.5kg to 7.5kg) and Vario Hinge models S195HCX26G and S295HCX26G (4.5kg to 11.0kg) if the correct door springs are installed.





Additional special options

### **60cm Fully Integrated Dishwashers**

### **45cm Slim Line Dishwasher**



Measurements in mm. The line drawings featured in this brochure are provided as a guide to general dimensions only and are subject to amendment without prior notice. For full dimensional and installation details please refer to the documentation supplied with the appliance.





# NEFF LAUNDRY RANGE

- Comprehensive range of laundry solutions.
- 3 types of laundry appliances
- Integrated Washing Machines
- Integrated Washer Dryers
- Freestanding Washer Dryer ideal for a utility room
- All feature our signature innovations.

- Features that suit an open plan kitchen installation with laundry as part of it include;
- Time Light to see when the cycle has ended.
- Anti Vibration Side p