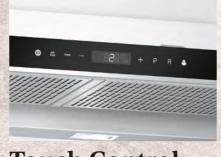

# Single Oven -**B54CR31N0B** Single Oven with a

Warming Drawer -N24HA11N1B Warming Drawer N70 / N90 Full Touch 1 display

Warming Drawer -N34HA11N1B Warming Drawer N90 / N70

The N90 & N70 Range combinations, illustrated below, are: