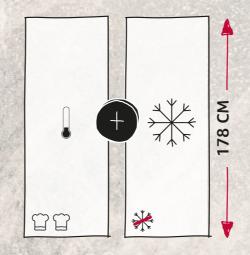

# N50 60cm Single Ovens

# **N50 Double Ovens**

Back panel open

87

U1ACE2AN3B

19.5

888

145.

Space for appliance

connection 320 x 115

measurements in mm

405

U2ACH7AG7B, U2ACH7AN7B, U1ACE5HN0B, U1ACE2AG3B,

20

measurements in mm

- - 20

D