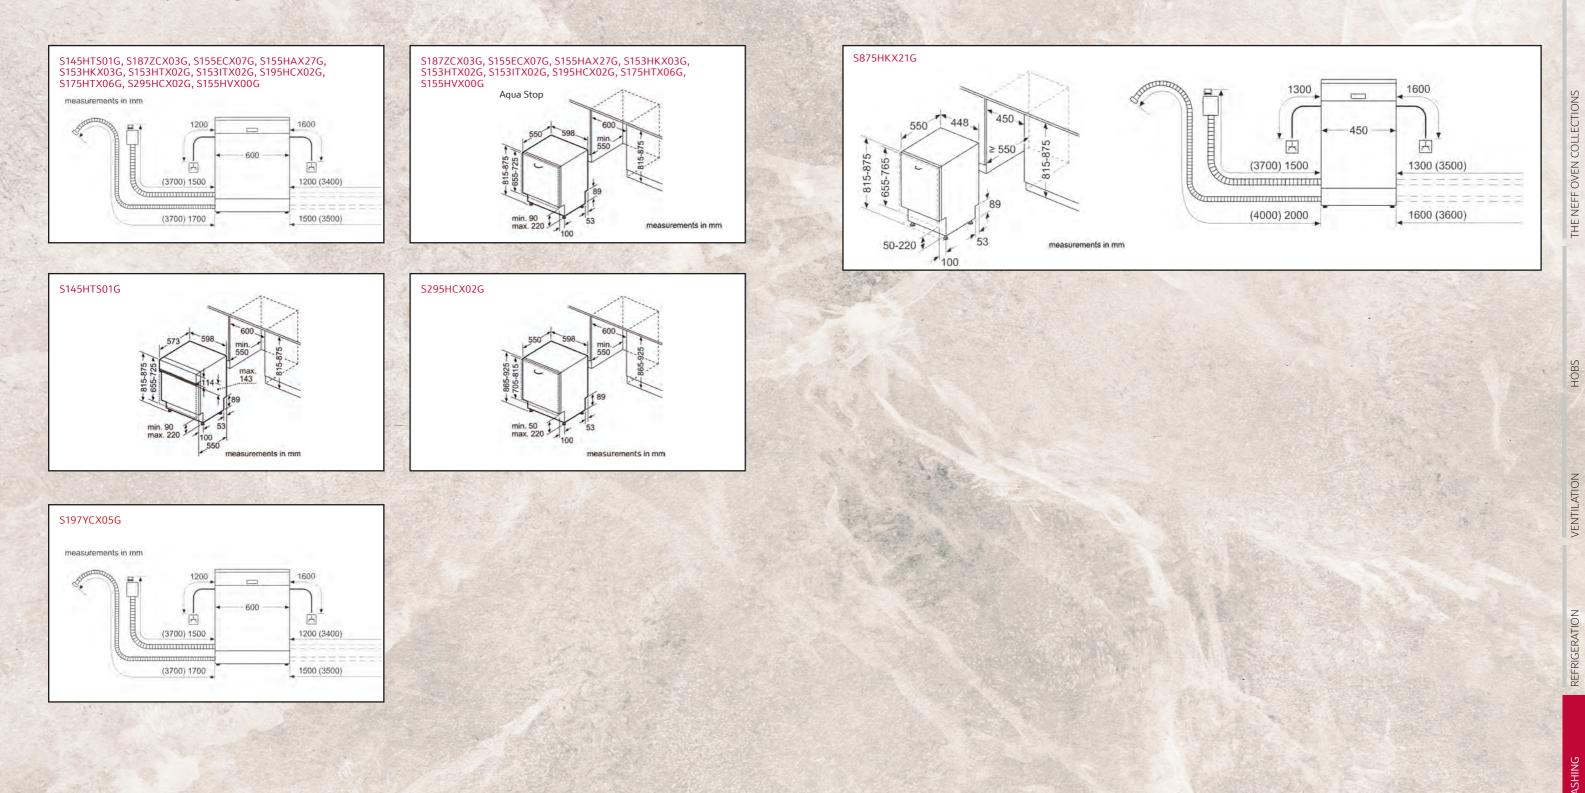

# Rethink cooking in NEFF's infinite kitchen

A great meal is all about the ingredients and cooking process. And it's the same when it comes to choosing the right hob. If you want flexibility, an electric Flex Induction hob might be what you're after. Or reclaim your space in the kitchen with our Venting Hob. With integrated ventilation you can install your hob on a kitchen island to create a sociable space when cooking. There's a NEFF hob for everyone to get creative with.

# **Venting Hobs**

- The 2-in-1 Hob and Hood is here. With freedom from a conventional wall or island hood, our integrated cooktop ventilation allows you to reclaim your space in the kitchen. The NEFF Venting Hob is set to create the stylish and sociable kitchen you've always dreamt of.
- Our Venting Hobs offer maximum flexibility in installation options Unducted, Partly Ducted, Fully Ducted & Ducted out.