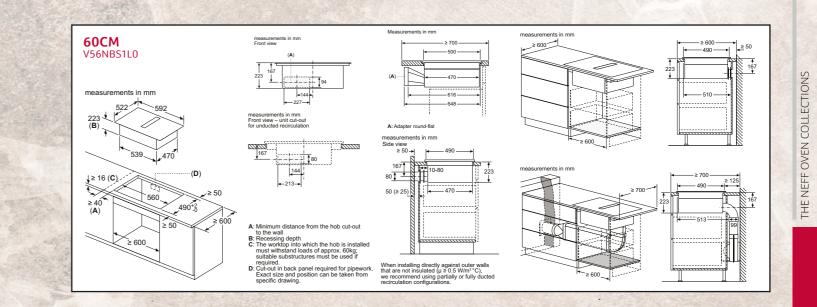

channel).
- To complete your installation we can provide additional ducting lengths, connectors and adaptors.

### Good to know

- It is also possible to use a fully ducted system, out of the kitchen.
- The acoustic filter kit is still required and is accessed the same way as the recirculation options.
- The Venting hob has been tested with a ducting run of 8 metres with 3 x 90 degree turns and maintaining efficient performance.
- We don't currently offer an external grid to go on the outside wall – this needs to be sourced independently.

### Important to note

• The appliance maybe fitted with another manufacturers ducting that has a rounded radius (please check compatibility before purchase) You will still need to purchase (Z811DU0) x4 acoustic filters.

LAUNDRY

# **Venting Hobs**











- 257 - 262 - 181 -







VENTILATION

LAUNDRY

# Venting Hobs Installation Options and Accessories

# Unducted Recirculation **Ducted Extraction Ducted Recirculation** Partly ducted Fully ducted No additional Min. 70cm deep Min. 60cm deep Min. 60cm deep work surface work surface work surface accessories required OR Starter Kit 1 Starter Kit 2 Starter Kit 3 (Slider adaptor and odour filters included Z861KR0 Z861KR1 Z861KE1 with the hob) Optional additional individual ducting components

# **Venting Hobs Ducting Components**

| 1        | DESCRIPTION                                                                                                                     | CODE    |  |
|----------|--------------------------------------------------------------------------------------------