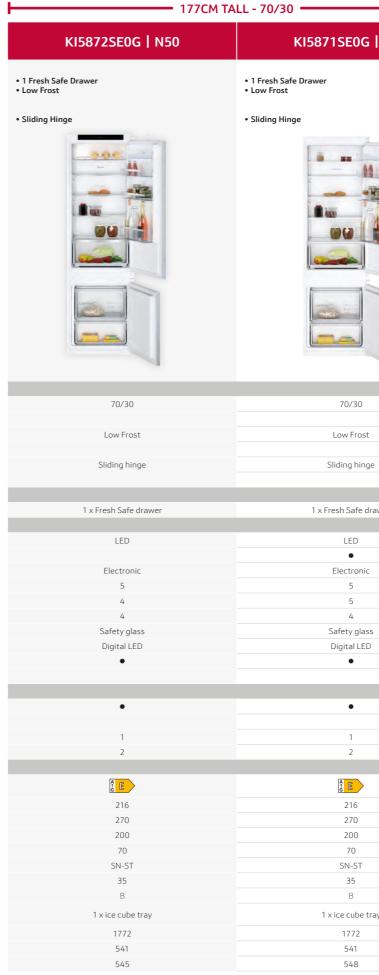

Þ

774

888

18 +

550

Measurements in mm. The line drawings featured in this brochure are provided as a guide to general dimensions only and are subject to amendment without prior notice. For full dimensional and installation details please refer to the documentation supplied with the appliance.

### J1ACE2HN0B

If the appliance will be installed underneath a hob, the following worktop thicknesses (including substructure if necessary) must be taken into account.

### Hob type

### min. worktop thickness

|                               | fitted | flush |
|-------------------------------|--------|-------|
| Induction hob                 | 39 mm  | 40 mm |
| Full surface<br>induction hob | 49 mm  | 50 mm |
| Gas hob                       | 29 mm  | 40 mm |
| Electric hob                  | 29 mm  | 32 mm |

Measurements in mm Installation with a cooktop

- A: Recessed depth 29-50 mm. See cooktop dimensional drawing. B: Clearance min.: Induction cooktop: 5 mm Gas cooktop: 5 mm Electric cooktop: 2 mm

HOBS

REFRIGERATION

# N90 45cm Compact Ovens with Steam

### C24FT53G0B, C24FS31G0B

Installing two appliances on top of each other Air exchange

Installation with a hob.

| For recessed depth, see<br>hob dimensional drawing | If the compact a<br>underneath a ho<br>thicknesses (inc<br>necessary) mus | b, the followi | ng worktop<br>ucture if |
|----------------------------------------------------|---------------------------------------------------------------------------|----------------|-------------------------|
|                                                    | Hob type                                                                  | min. work      | top thickne             |
|                                                    | 460                                                                       | fitted         | flush                   |
| e: 442                                             | 4 Induction hob                                                           | 42 mm          | 43 mm                   |
| b:5mm                                              | E Full surface<br>Induction hob                                           | 52 mm          | 53 mm                   |
| 2 mm                                               | Gas hob                                                                   | 32 mm          | 43 mm                   |
| 4                                                  | Electric hob                                                              | 32 mm          | 35 mm                   |

min, worktop thickness

(A)

min. 2

70

55 65

30

measurements in mm

Kitchen unit carcass

front edge

N90 / N70 45cm Compact Ovens with Microwave Function

Measurements in mm. The line drawings featured in this brochure are provided as a guide to general dimensions only and are subject to amendment without prior notice. For full dimensional and installation details please refer to the documentation supplied with the appliance.

Measurements in mm. The line drawings featured in this brochure are provided as a guide to general dimensions only and are subject to amendment without prior notice. For full dimensional and installation details please refer to the documentation supplied with the appliance.

Note the pivoting range of the fascia.

| Hob type                      | min. worktop thickness |       |  |  |  |
|-------------------------------|------------------------|-------|--|--|--|
|                               | fitted                 | flush |  |  |  |
| Induction hob                 | 42 mm                  | 43 mm |  |  |  |
| Full surface<br>Induction hob | 52 mm                  | 53 mm |  |  |  |
| Gas hob                       | 32 mm                  | 43 mm |  |  |  |
| Electric hob                  | 32 mm                  | 35 mm |  |  |  |

HOBS

VENTILATION

REFRIGERATION

DISHWASHING

LAUNDRY

# N90 45cm Coffee Machine

# N50 45cm Microwave Ovens

A: 7.5 mm

Measurements in mm

Bean and water containers are removed from the front Recommended installation height 950-1450 mm