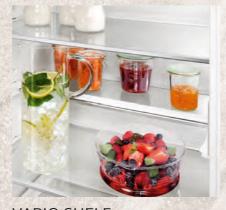

# **N50 Double Ovens**

Back panel open

87

U1ACE2AN3B

19.5

888

145.

Space for appliance

connection 320 x 115

measurements in mm

405

U2ACH7AG7B, U2ACH7AN7B, U1ACE5HN0B, U1ACE2AG3B,

20

measurements in mm

- - 20

D