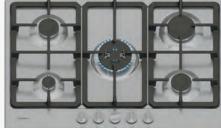

|
| Wireless Meatprobe                       | Z1365WX0                                                                                                                                                   | Z1365WX0                                                                                                                                                  | Z1365WX0                                                                                                                                                |                                                                                                                                |

| N | 170 |
|---|-----|

#### T27GKQ8N0 | N50

- Stainless Steel
  5 burner
  3.3kW Wok Burner
  Cast iron supports
  Easy Clean
  Biomethane Ready





|         | 20 Th 8 at 14 |
|---------|---------------|
|         | Front         |
| etallic | Plastic       |
| ctanic  | Metal         |
|         | inclui        |
|         |               |
|         |               |
|         | 1             |
|         |               |
|         |               |
|         |               |
|         | 5             |
|         |               |
|         | •             |
|         | •             |
|         | •             |
|         | 3             |
|         |               |
|         | •             |
|         |               |
|         | 220-240       |
|         | 10,800        |
|         | 1.10<br>100   |
|         | 100           |
|         |               |
|         | 1.00          |
|         | 1.75          |
|         | 3.