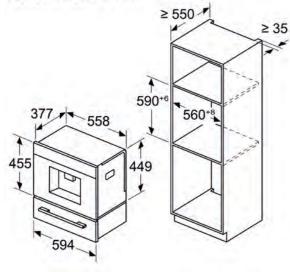

ob type                      | min. worktop thickness |       |  |  |  |
|-------------------------------|------------------------|-------|--|--|--|
|                               | fitted                 | flush |  |  |  |
| Induction hob                 | 42 mm                  | 43 mm |  |  |  |
| Full surface<br>Induction hob | 52 mm                  | 53 mm |  |  |  |
| Gas hob                       | 32 mm                  | 43 mm |  |  |  |
| Electric hob                  | 32 mm                  | 35 mm |  |  |  |

HOBS

VENTILATION

REFRIGERATION

DISHWASHING

LAUNDRY

# N90 45cm Coffee Machine

# N50 45cm Microwave Ovens





A: 7.5 mm

Measurements in mm



Bean and water containers are removed from the front Recommended installation height 950-1450 mm

### Measurements in mm



Measurements in mm. The line drawings featured in this brochure are provided as a guide to general dimensions only and are subject to amendment without prior notice. For full dimensional and installation details please refer to the documentation supplied with the appliance.



Bean and water containers are removed from the front Recommended installation height 950-1450 mm

### Measurements in mm Left corner installation



If using the 92° hinge limiter, the min, distance to the wall is only 100 mm



ents in mm. The line drawings featured in this brochure are provided as a guide to general dimensions only and are subject to amendment without prior notice. nensional and installation details please refer to the documentation supplied with the appliance. For full dim



Ventilation space i