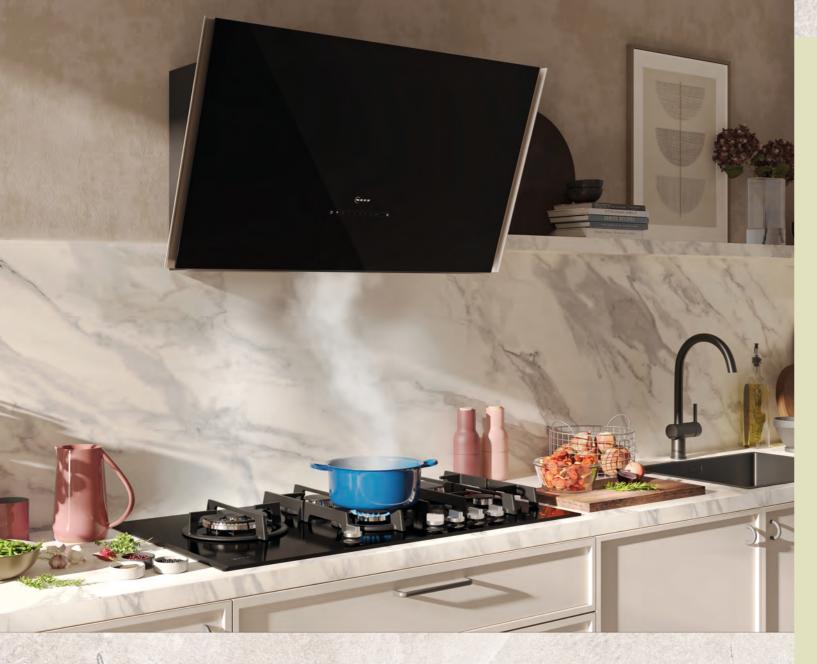

# Cook. Create. Inspire

At NEFF we believe that the kitchen is the heart of every home. A place to eat, meet and get creative with your cooking. With an extensive range of innovative appliances, we're constantly working to meet the demands of every lifestyle. From our unique Slide & Hide<sup>®</sup> disappearing oven door, to our extensive range of steam and pyrolytic ovens, hobs and hoods, these appliances expertly installed create the perfect NEFF Kitchen.

By incorporating NEFF appliances into specially designed kitchen furniture, we support safe and independent living for individuals with specific needs. Accessible kitchens, with features like rise and fall worktops, benefit not only wheelchair users but also those in multi-generational homes, accommodating different cooking and preparation preferences. The NEFF range installed in Symphony's Freedom Kitchen demonstrates a collaboration for Accessible & Multigenerational kitchens. The images taken at the NEFF Showroom in Corby highlight how these two can work together.

# **Innovation that** makes your life easier

NEFF's Built-In Range includes options such as Induction hobs with Twist Pad control, smart connectivity for hobs and hoods, and touch-to-open refrigeration and dishwashers.