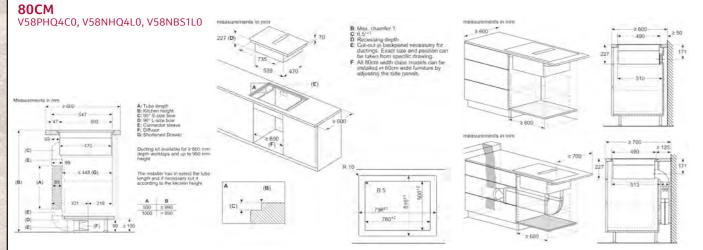

hannel).
- To complete your installation we can provide additional ducting lengths, connectors and adaptors.

### Good to know

- It is also possible to use a fully ducted system, out of the kitchen.
- The acoustic filter kit is still required and is accessed the same way as the recirculation options.
- The Venting hob has been tested with a ducting run of 8 metres with 3 x 90 degree turns and maintaining efficient performance.
- We don't currently offer an external grid to go on the outside wall – this needs to be sourced independently.

### Important to note

• The appliance maybe fitted with another manufacturers ducting that has a rounded radius (please check compatibility before purchase) You will still need to purchase (Z811DU0) x4 acoustic filters.

LAUNDRY

# **Venting Hobs**











- 257 - 262 - 181 -







VENTILATION

LAUNDRY

# Venting Hobs Installation Options and Accessories

# Unducted Recirculation **Ducted Extraction Ducted Recirculation** Partly ducted Fully ducted No additional Min. 70cm deep Min. 60cm deep Min. 60cm deep work surface work surface work surface accessories required OR Starter Kit 1 Starter Kit 2 Starter Kit 3 (Slider adaptor and odour filters included Z861KR0 Z861KR1 Z861KE1 with the hob) Optional additional individual ducting components

# **Venting Hobs Ducting Components**

| 1        | DESCRIPTION                                                                                                                     | CODE    |  |
|----------|----------------------------------------------------------------------------------------------