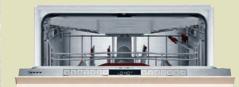

19

130

+

(A)

A: 287.5 mm

35

Ovens with appliance height of 595 mm can be installed above the warming drawer without Measurements in mm

A: 287.5 mm