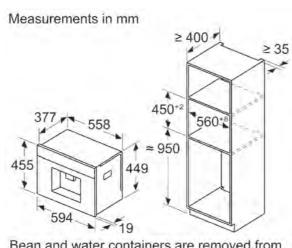

| 43 mm |  |  |  |
| Full surface<br>Induction hob | 52 mm                  | 53 mm |  |  |  |
| Gas hob                       | 32 mm                  | 43 mm |  |  |  |
| Electric hob                  | 32 mm                  | 35 mm |  |  |  |

HOBS

VENTILATION

REFRIGERATION

DISHWASHING

LAUNDRY

# N90 45cm Coffee Machine

# N50 45cm Microwave Ovens





A: 7.5 mm

Measurements in mm



Bean and water containers are removed from the front Recommended installation height 950-1450 mm

### Measurements in mm



Measurements in mm. The line drawings featured in this brochure are provided as a guide to general dimensions only and are subject to amendment without prior notice. For full dimensional and installation details please refer to the documentation supplied with the appliance.



Bean and water containers are removed from the front Recommended installation height 950-1450 mm

### Measurements in mm Left corner installation



If using the 92° hinge limiter, the min, distance to the wall is only 100 mm



ents in mm. The line drawings featured in this brochure are provided as a guide to general dimensions only and are subject to amendment without prior notice. nensional and installation details please refer to the documentation supplied with the appliance. For full dim



Ventilation space in the base min.  $50 \text{ cm}^2$ 





measurements in mm

LAUNDRY

51

VENTILATION

REFRIGERATION

HOBS

# N70 / N50 38cm Microwave Ovens

# **Warming Drawers**

min. 550

560

measurements in mm

Measurements in mm

140

÷

35 A: 7.5 mm

590\*

140

measurements in mm

548