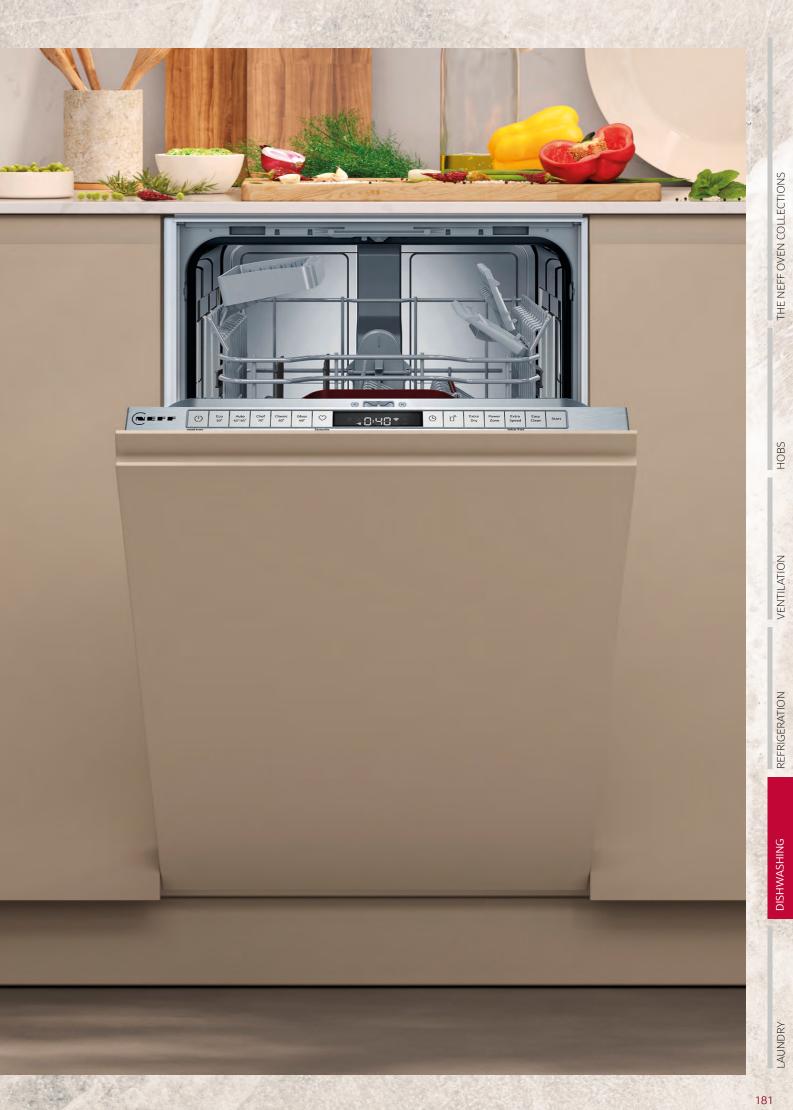

ater softener in the appliance is turned off.
 Please contact product advice for further information. Water pressure required:
 0.5-10 Bar. Flow rate: 10 litres per minute. Inlet valve connected directly to
 3<sup>4</sup> screwed joint.
 <sup>6</sup> Adjustable upper basket is 2-stage Rackmatic<sup>TM</sup> when Flex 3rd Basket is installed.
 <sup>7</sup> Largest loadable dish height in upper basket will be smaller when Flex 3rd Basket is installed.

All of our dishwashers have Aqua Stop water protection, detergent aware, Dosage Assist and a door lock as standard. All NEFF dishwashers are suitable for use with doors from 2.5kg-8.5kg apart from SlimLine S875HKX20G (2.5kg to 7.5kg) and Vario Hinge models S195HCX26G and S295HCX26G (4.5kg to 11.0kg) if the correct door springs are installed.





Additional special options

### **60cm Fully Integrated Dishwashers**

### **45cm Slim Line Dishwasher**



Measurements in mm. The line drawings featured in this brochure are provided as a guide to general dimensions only and are subject to amendment without prior notice. For full dimensional and installation details please refer to the documentation supplied with the appliance.





# NEFF LAUNDRY RANGE

- Comprehensive range of laundry solutions.
- 3 types of laundry appliances
- Integrated Washing Machines
- Integrated Washer Dryers
- Freestanding Washer Dryer ideal for a utility room
- All feature our signature innovations.

- Features that suit an open plan kitchen installation with laundry as part of it include;
- Time Light to see when the cycle has ended.
- Anti Vibration Side