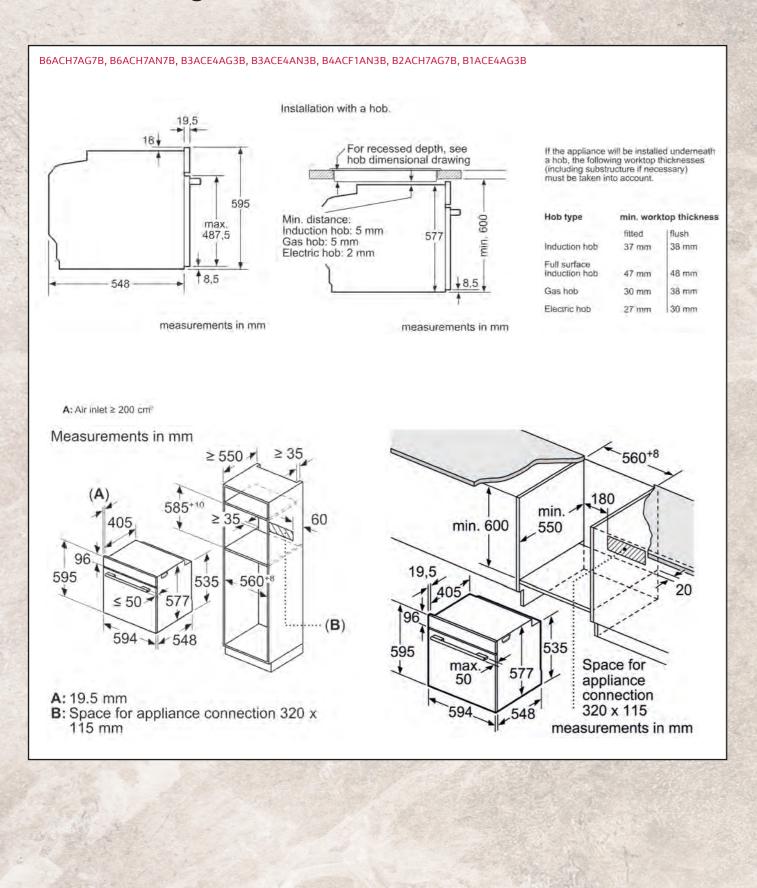

# **Core Range Ovens - N50**

| NEFF N50   | OVENS WITH SLI    | DE & HIDE <sup>®</sup> DOOR              |                 |                 |                                       |            |
|------------|-------------------|------------------------------------------|-----------------|-----------------|---------------------------------------|------------|
| Collection | Display Size      | Oven Description                         | No of Functions | Colour          | Home<br>Connect                       | Model Code |
| N50        | LCD Display       | Slide & Hide® Single Pyrolytic Ovens     | 8               | Graphite Grey   | Yes                                   | B6ACH7AG7B |
| N50        | LCD Display       | Slide & Hide® Single Pyrolytic Ovens     | 8               | Stainless Steel | Yes                                   | B6ACH7AN7B |
| N50        | LCD Display       | Slide & Hide® Single Ovens               | 7               | Graphite Grey   |                                       | B3ACE4AG3B |
| N50        | LCD Display       | Slide & Hide® Single Ovens               | 7               | Stainless Steel |                                       | B3ACE4AN3B |
| N50        | LCD Display       | Slide & Hide® Single Ovens               | 6               | Graphite Grey   |                                       | B4ACF1AN3B |
| NEFF N50   | OVENS WITH DR     | OP DOWN DOOR                             |                 |                 |                                       |            |
| Collection | Display Size      | Oven Description                         | No of Functions | Colour          | Home<br>Connect                       | Model Code |
| N50        | LCD Display       | Single Pyrolytic Ovens                   | 8               | Graphite Grey   | Yes                                   | B2ACH7AG7B |
| N50        | LCD Display       | Single Ovens                             | 6               | Graphite Grey   |                                       | B1ACE4AG3B |
| NEFF N50   | COMPACT OVEN      | S & MICROWAVES                           |                 |                 | · · · · · · · · · · · · · · · · · · · |            |
| Collection | Display Size      | Oven description                         | No of Functions | Colour          | Home<br>Connect                       | Model Code |
| N50        | LCD Display       | Compact 45cm Microwave Combination Ovens | 3               | Graphite Grey   |                                       | C1AMG84G1B |
| N50        | LCD Display       | Compact 45cm Microwave Combination Ovens | 3               | Stainless Steel |                                       | C1AMG84N1B |
| N50        | White LCD Display | Microwave Ovens                          | 5               | Stainless Steel |                                       | HLAWD53N0B |
| N50        | White LCD Display | Microwave Ovens                          | 5               | Graphite Grey   |                                       | HLAWD23G0B |
| N50        | White LCD Display | Microwave Ovens                          | 5               | Stainless Steel |                                       | HLAWD23N0B |
| N50 DOUB   | LE OVEN RANGE     |                                          |                 |                 |                                       |            |
| Collection | Display Size      | Oven Description                         | No of Functions | Colour          | Home<br>Connect                       | Model Code |
| N50        | LCD Display       | Double Ovens Pyrolytic                   | 8/4             | Graphite Grey   | Yes                                   | U2ACH7AG7B |
| N50        | LCD Display       | Double Ovens Pyrolytic                   | 8/4             | Stainless Steel | Yes                                   | U2ACH7AN7B |
| N50        | LCD Display       | Double Ovens                             | 6/4             | Stainless Steel |                                       | U1ACE5HN0B |
| N50        | LCD Display       | Double Ovens                             | 5/4             | Graphite Grey   |                                       | U1ACE2AG3B |
| N50        | LCD Display       | Double Ovens                             | 5/4             | Stainless Steel |                                       | U1ACE2AN3B |
| N50 BUILT  | UNDER DOUBLE      | OVEN RANGE                               |                 |                 |                                       |            |
| Collection | Display Size      | Oven Description                         | No of Functions | Colour          | Home<br>Connect                       | Model Code |
| N50        | LCD Display       | Built under Double Ovens                 | 6/4             | Stainless Steel |                                       | J1ACE2HN0B |
| N50 DRAW   | /ER RANGE         |                                          |                 |                 |                                       |            |
| Collection | Drawer Range      |                                          |                 |                 | Colour                                | Model Code |
| N50        | 29cm Warming Dra  | wer                                      |                 |                 | Stainless Steel                       | N1AHA02N0B |
| N50        | 14cm Warming Dra  | wer                                      |                 |                 | Graphite Grey                         | N1AHA01G0B |
| N50        | 14cm Warming Dra  | wer                                      |                 |                 | Stainless Steel                       | N1AHA01N0B |