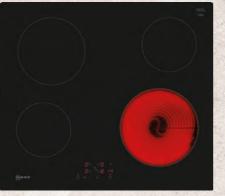

# **Innovation that** makes your life easier

NEFF's Built-In Range includes options such as Induction hobs with Twist Pad control, smart connectivity for hobs and hoods, and touch-to-open refrigeration and dishwashers.