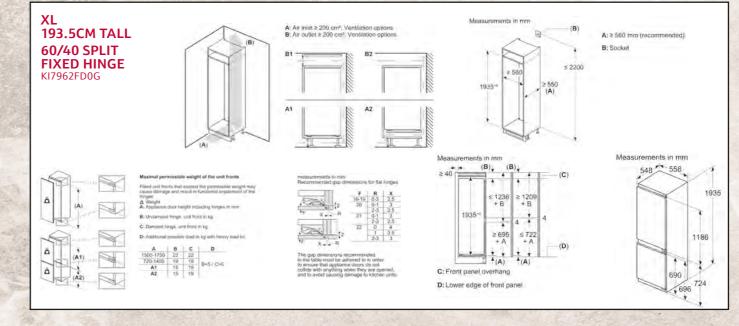

<br>()<br>()<br>()<br>()                                                    |
| 3<br>189<br>85<br>SN-T<br>35<br>B<br>•<br>1 x ice cube tray        | 3<br>167<br>72<br>72<br>5N-T<br>36<br>C<br>1 x ice cube tray                                                     |
| 3<br>189<br>85<br>SN-T<br>35<br>B<br>0<br>1 x ice cube tray<br>820 | 3<br>167<br>72<br>72<br>5N-T<br>36<br>C<br>1 x ice cube tray<br>712                                              |

DESIGN FEATURES No Frost

Soft Close hinge

Home Connect

Type of control

Type of shelves

Total net capacity

Climate class<sup>2</sup>

Noise level

Noise level class Sabbath Mode

Height of product

Width of product

Depth of product

mm

mm

mm

Number of shelves

Fresh Safe

Light Super Cool



HOBS

### XXL & XL Built-In Fridge Freezers





### **Built Under Wine Cabinets**





THE NEFF OVEN COLLECTIONS

HOBS

### American-Style Fridge Freezer



### **Built-In Fridge Freezers**





### **Built-In Fridge Freezers**



### **Built-In Single Door Fridges & Freezers**

HOBS

### **Built-In Single Door Fridges & Freezers**

### **Built-In Single Door Fridges & Freezers**



X ....

X ...

- A: Substructure height
- B: ≥ 560 mm (recommended)

Space for electrical connection next to the appliance on the left or right side

21

22

is for flat hinges



820-900

625



HOBS





Measurements in mm

548

# **NEFF DISHWASHER** Range

### **5 Year Warranty**

ears

Peace of mind built-in - all of NEFF's dishwashers are covered by our **5 year warranty** - clearly marked in the matrix tables. Further warranty information can be foun