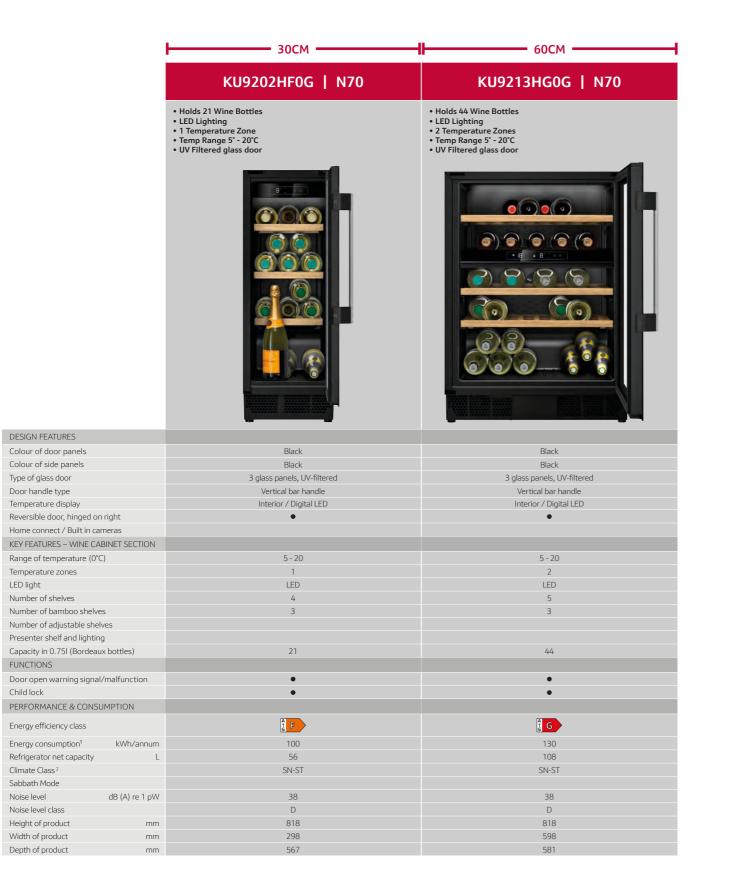

# **N50 Double Ovens**

Back panel open

87

U1ACE2AN3B

19.5

888

145.

Space for appliance

connection 320 x 115

measurements in mm

405

U2ACH7AG7B, U2ACH7AN7B, U1ACE5HN0B, U1ACE2AG3B,

20

measurements in mm

- - 20

D