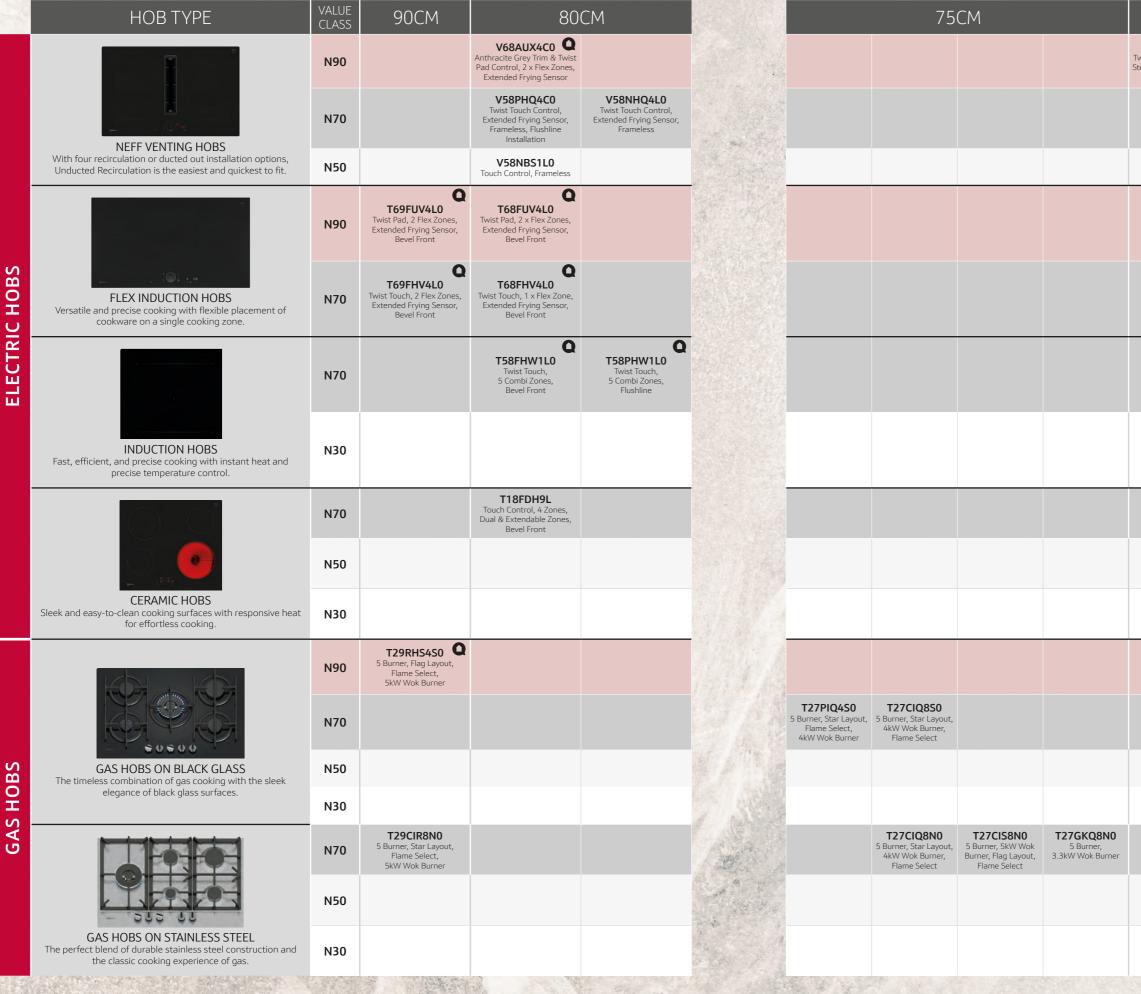

Induction Hobs**

- If sleek, stylish and clean lines are more in keeping with your kitchen design, our Induction hobs provide a minimalistic and premium look whilst providing a quick and responsive cooking surface.
- Cooking with an Induction Hob saves energy and is incredibly safe – there is little residual heat once the saucepan is removed from the hob.



Featured model: T16NBE1L N50 60cm Ceramic Hob

# **Gas Hobs**

- For traditionalists who prefer to see exactly how much heat is delivered to their pans, gas cooking provides a robust and reliable way to prepare your favourite dishes.
- You can control your hob by numbers and not by eye with our precise and responsive Flame Select<sup>®</sup> heat control feature, available across selected gas hobs.

LAUNDRY

# Hobs Range at a glance



| 70CM                                                                       |                                                                                                        | 60CM                                                                                           |                                                                                                  |                           |
|----------------------------------------------------------------------------|--------------------------------------------------------------------------------------------------------|------------------------------------------------------------------------------------------------|--------------------------------------------------------------------------------------------------|-----------