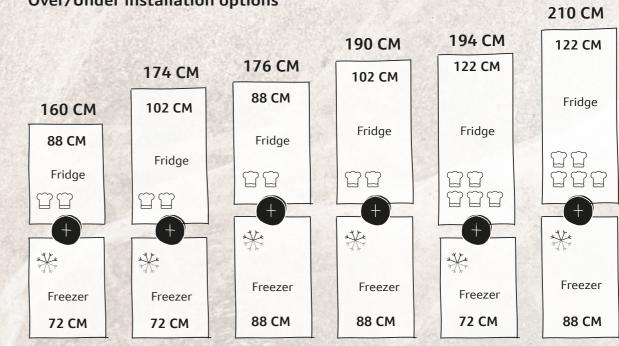

# N90 60cm Single Ovens with Steam

### B64VT73G0B, B64VS71G0B, B64FT53G0B, B64FS31G0B

585+10 35 21 560+8 535 595 max. 57 45 596. 548 Space for appliance connection 320 x 115 measurements in mm

Measurements in mm. The line drawings featured in this brochure are provided as a guide to general dimensions only and are subject to amendment without prior notice For full dimensional and installation details please refer to the documentation supplied with the appliance.

# N90 / N70 60cm Single Ovens

| If the appliance will be installed underneally |
|------------------------------------------------|
| a hob, the following worktop thicknesses       |
| (including substructure if necessary)          |
| must be taken into account.                    |
|                                                |
|                                                |

| Hob type                      | min. worktop thickness |       |  |  |  |
|-------------------------------|------------------------|-------|--|--|--|
|                               | fitted                 | flush |  |  |  |
| Induction hob                 | 37 mm                  | 38 mm |  |  |  |
| Full surface<br>Induction hob | 47 mm                  | 48 mm |  |  |  |
| Gas hob                       | 30 mm                  | 38 mm |  |  |  |
| Electric hob                  | 27 mm                  | 30 mm |  |  |  |
|                               |                        |       |  |  |  |