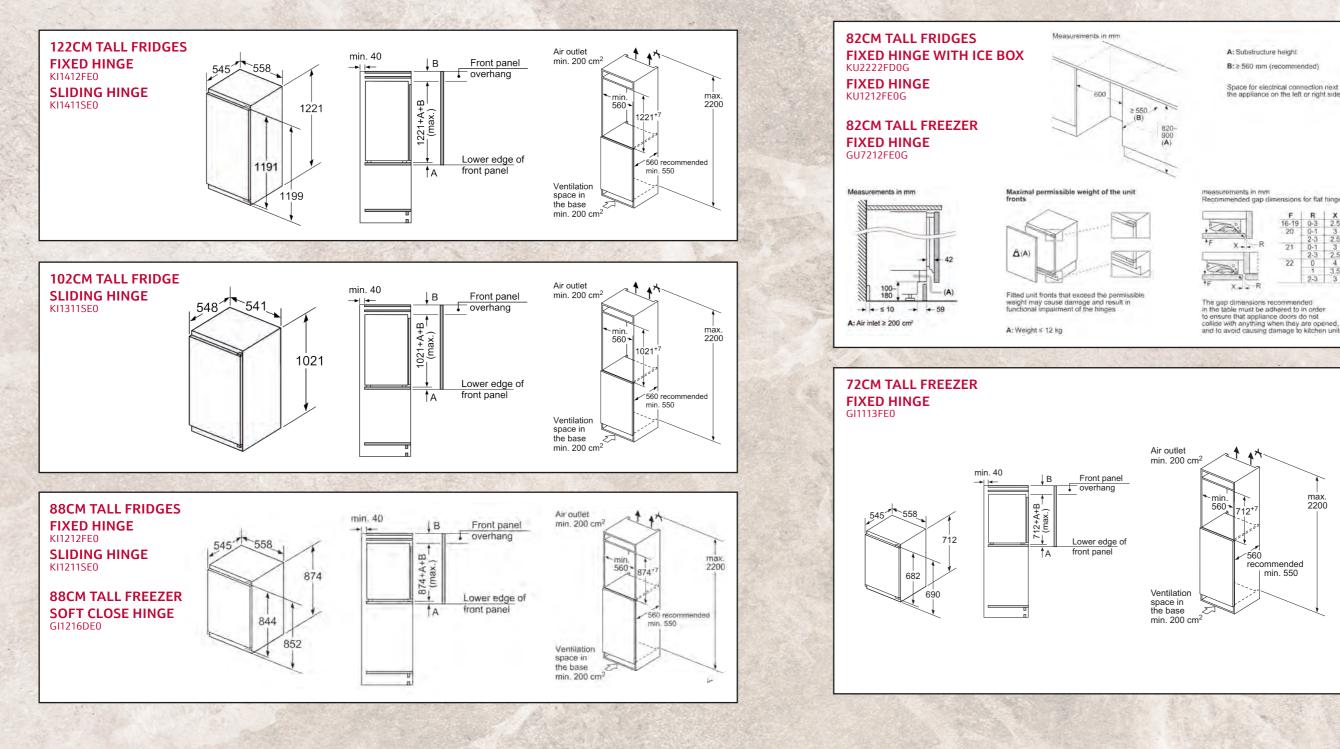

r>167<br>72<br>72<br>5N-T<br>36<br>C<br>1 x ice cube tray<br>712                                              |

DESIGN FEATURES No Frost

Soft Close hinge

Home Connect

Type of control

Type of shelves

Total net capacity

Climate class<sup>2</sup>

Noise level

Noise level class Sabbath Mode

Height of product

Width of product

Depth of product

mm

mm

mm

Number of shelves

Fresh Safe

Light Super Cool



HOBS

### XXL & XL Built-In Fridge Freezers





### **Built Under Wine Cabinets**





THE NEFF OVEN COLLECTIONS

HOBS

### American-Style Fridge Freezer



### **Built-In Fridge Freezers**





### **Built-In Fridge Freezers**



### **Built-In Single Door Fridges & Freezers**

HOBS

### **Built-In Single Door Fridges & Freezers**

### **Built-In Single Door Fridges & Freezers**



X ....

X ...

- A: Substructure height
- B: ≥ 560 mm (recommended)

Space for electrical connection next to the appliance on the left or right side

21

22

is for flat hinges



820-900

625



HOBS





Measurements in mm

548

# **NEFF DISHWASHER** Range

### **5 Year Warranty**

ears

Peace of mind built-in - all of NEFF's dishwashers are covered by our **5 year warranty** - clearly marked in the matrix tables. Further warranty information can be found on NEFF Customer Service pages 190-191.



## **Dishwasher Solutions**



### **Full Size Dishwashers**

Designed to be as flexible and accommodating as possible, our full-sized dishwashers have adjustable baskets and racks to hold large or awkward items, as well as a choice of wash cycles, from intensive to delicate.



Featured mode