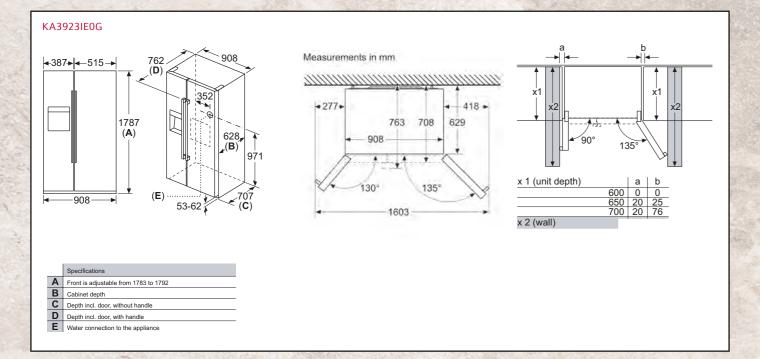

br>B<br>•<br>1 x ice cube tray        | 3<br>167<br>72<br>72<br>5N-T<br>36<br>C<br>1 x ice cube tray                                                     |
| 3<br>189<br>85<br>SN-T<br>35<br>B<br>0<br>1 x ice cube tray<br>820 | 3<br>167<br>72<br>72<br>5N-T<br>36<br>C<br>1 x ice cube tray<br>712                                              |

DESIGN FEATURES No Frost

Soft Close hinge

Home Connect

Type of control

Type of shelves

Total net capacity

Climate class<sup>2</sup>

Noise level

Noise level class Sabbath Mode

Height of product

Width of product

Depth of product

mm

mm

mm

Number of shelves

Fresh Safe

Light Super Cool



HOBS

### XXL & XL Built-In Fridge Freezers





### **Built Under Wine Cabinets**





THE NEFF OVEN COLLECTIONS

HOBS

### American-Style Fridge Freezer



### **Built-In Fridge Freezers**





### **Built-In Fridge Freezers**



### **Built-In Single Door Fridges & Freezers**

HOBS

### **Built-In Single Door Fridges & Freezers**

### **Built-In Single Door Fridges & Freezers**



X ....

X ...

- A: Substructure height
- B: ≥ 560 mm (recommended)

Space for electrical connection next to the appliance on the left or right side

21

22

is for flat hinges



820-900

625



HOBS





Measurements in mm

548

# **NEFF DISHWASHER** Range

### **5 Year Warranty**

ears

Peace of mind built-in - all of NEFF's dishwashers are covered by our **5 year warranty** - clearly marked in the matrix tables. Further warranty information can be found on NEFF Customer Service pages 190-191.



## **Dishwasher Solutions**



### **Full Size Dishwashers**

De