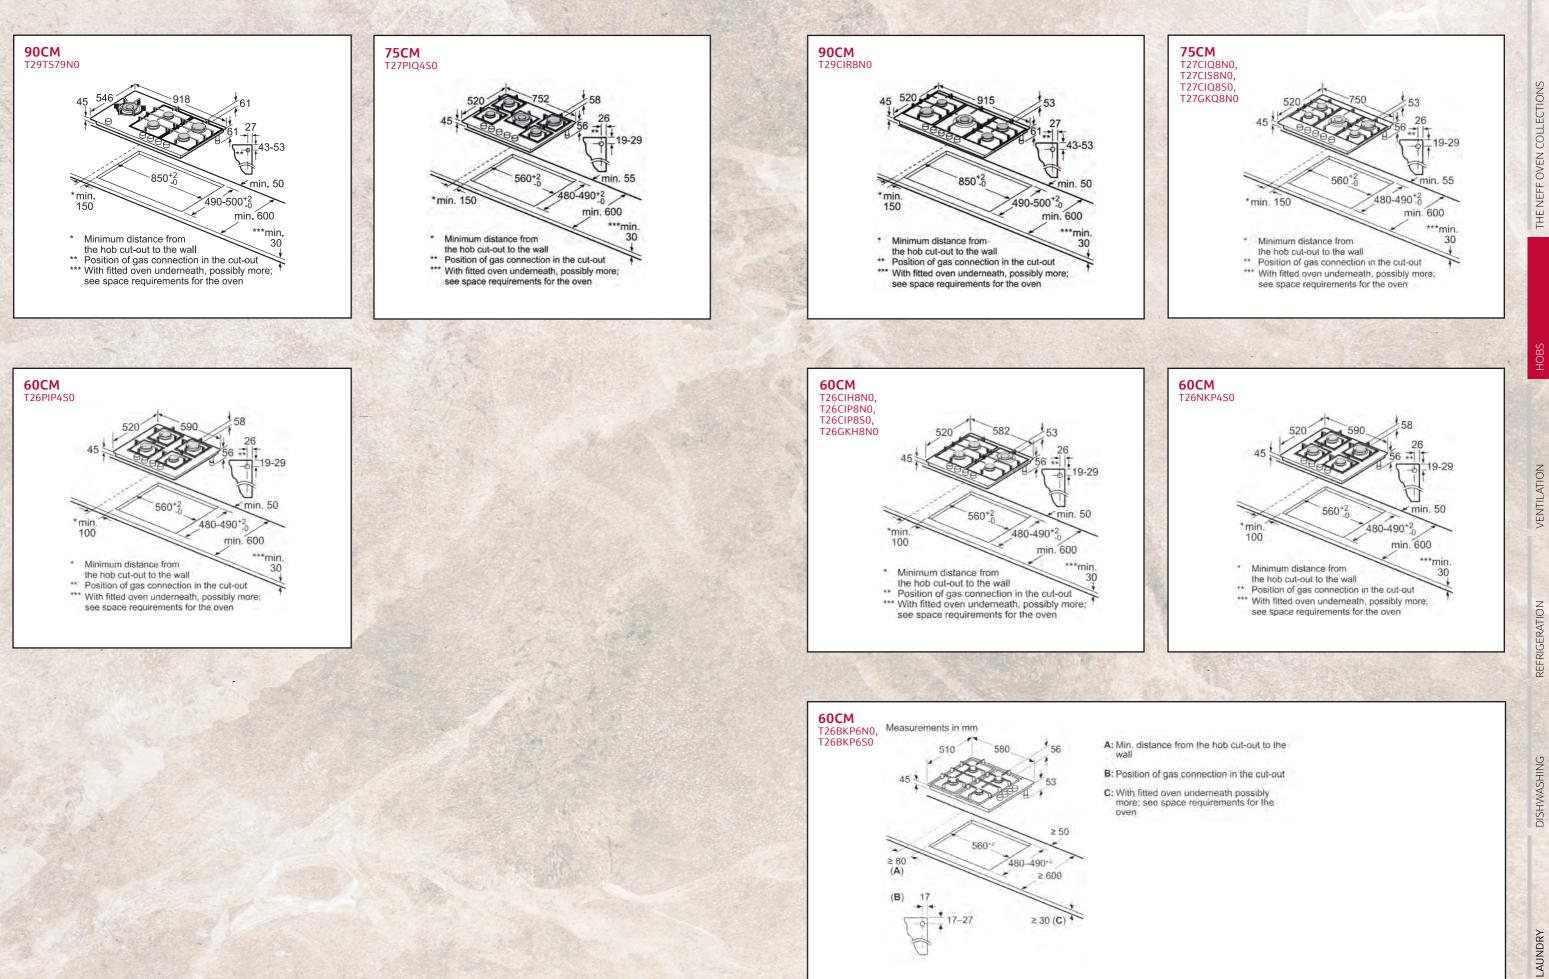

|

Z1365WX0

Z1365WX0

Wireless Meatprobe

#### T26BKP6S0 | N30

• Black • 4 burner

Cast Iron Finish
Side controls
Easy Clean
Biomethane Ready



Right Side Plastic Black Enamel

| 4 |  |  |  |  |
|---|--|--|--|--|
|   |  |  |  |  |
| • |  |  |  |  |
| • |  |  |  |  |
| • |  |  |  |  |
|   |  |  |  |  |
| 2 |  |  |  |  |
|   |  |  |  |  |

| 220-240      |  |
|--------------|--|
| 7500         |  |
| 1.1          |  |
| 100          |  |
|              |  |
|              |  |
| 3.00         |  |
| 1.75         |  |
|              |  |
|              |  |
| 1.00         |  |
| 1.75         |  |
|              |  |
| •            |  |
| •            |  |
|              |  |
| 28-30/37mbar |  |
|              |  |

Z1365WX0

### **Gas Hobs**

### **Gas Hobs**



# **Electric Hobs**

#### **Venting Hobs** Model Number Description Control Type Home Connect 2 x Flex + Ventilation, Climate Control Sensor, Black Anthracite N 90 80cm Twist Pad® V68AUX4C0 Grey Side Trims Extended Frying Sensor Flush Black V58PHQ4C0 N 70 2 x Combi Zone, Extended Frying Sensor Twist Touch® 80cm Glass 80cm N 70 2 x Combi Zone, Extended Frying Sensor Twist Touch® Black Glass V58NHQ4L0 V58NBS1L0 80cm N 50 1 x Combi Zone Touch Control Black Glass Black/Stainless 2 x Combi Zone, Extended Frying Sensor Twist Touch® V57THQ4L0 70cm N 70 steel Side Trims Touch Control Black Glass V56NBS1L0 60cm N 50 1 x Combi Zone

### **Flex Induction Hobs**

| Width | Series | Description                                                                                  | Control Type | Home Conn