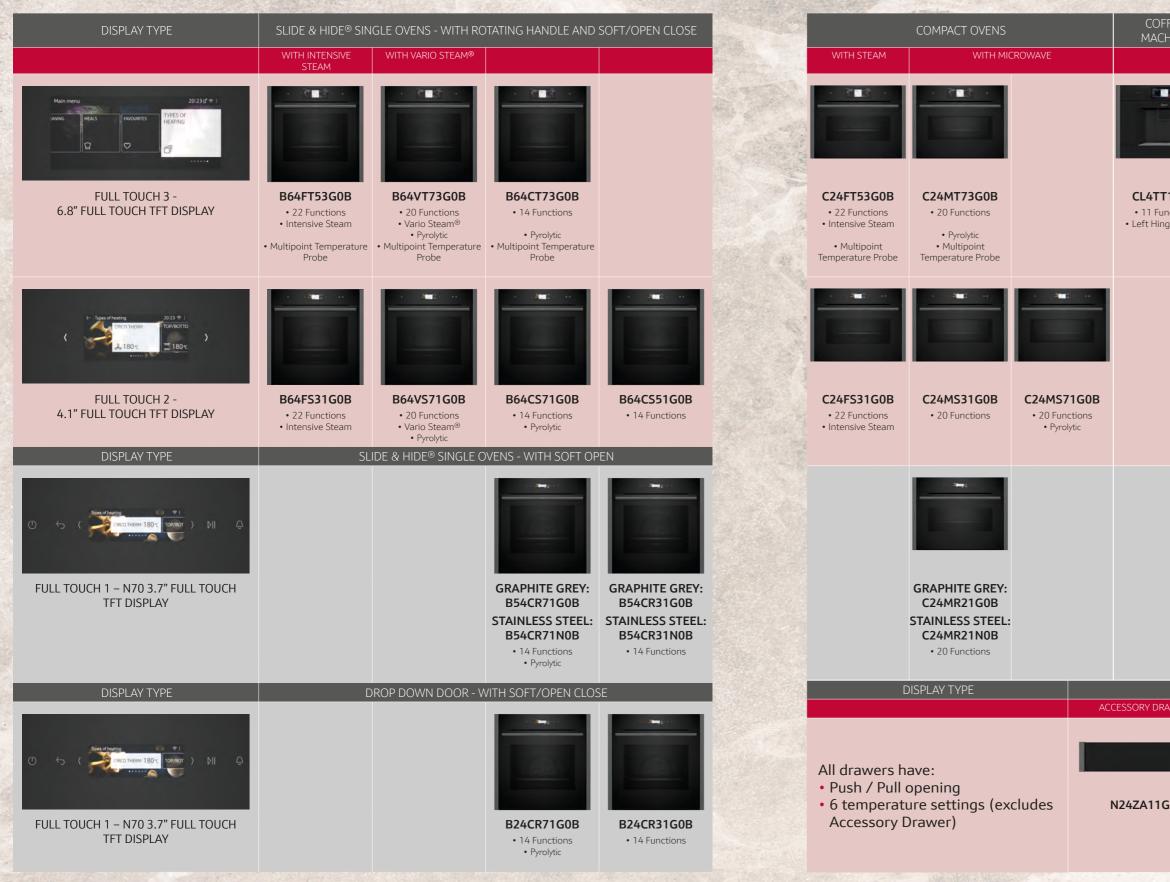

# Core Range Ovens -N90 / N70 Graphite Grey Trim

### N90 - FULL TOUCH 3 - 6.8" FULL TOUCH TFT DISPLAY.

| Collection | Display Size | Oven Description                                                              | No of Functions | Steam        | Model Code |
|------------|--------------|-------------------------------------------------------------------------------|-----------------|--------------|------------|
| N90        | Full Touch 3 | Slide & Hide® Single Oven with Intensive Steam                                | 22              | Intensive    | B64FT53G0B |
| N90        | Full Touch 3 | Slide & Hide <sup>®</sup> Single Pyrolytic Oven with Vario Steam <sup>®</sup> | 20              | Vario Steam® | B64VT73G0B |
| N90        | Full Touch 3 | Slide & Hide® Single Pyrolytic Oven                                           | 14              |              | B64CT73G0B |
| N90        | Full Touch 3 | Compact Steam Oven with Intensive Steam                                       | 22              | Intensive    | C24FT53G0B |
| N90        | Full Touch 3 | Compact Pyrolytic Oven with Microwave                                         | 20              |              | C24MT73G0B |
| N90        | Full Touch 3 | Compact 45cm Coffee Machine                                                   | 11              |              | CL4TT11G0  |

### N90 - FULL TOUCH 2 - 4.1" FULL TOUCH TFT DISPLAY.

| Collection | Display Size | Oven Description                                                              | No of Functions | Steam        | Model Code |
|------------|--------------|-------------------------------------------------------------------------------|-----------------|--------------|------------|
| N90        | Full Touch 2 | Slide & Hide® Single Oven with Intensive Steam                                | 22              | Intensive    | B64FS31G0B |
| N90        | Full Touch 2 | Slide & Hide <sup>®</sup> Single Pyrolytic Oven with Vario Steam <sup>®</sup> | 20              | Vario Steam® | B64VS71G0B |
| N90        | Full Touch 2 | Slide & Hide® Single Pyrolytic Oven                                           | 14              |              | B64CS71G0B |
| N90        | Full Touch 2 | Slide & Hide® Single Oven                                                     | 14              |              | B64CS51G0B |
| N90        | Full Touch 2 | Compact Steam Oven                                                            | 22              | Intensive    | C24FS31G0B |
| N90        | Full Touch 2 | Compact Oven with Microwave                                                   | 20              |              | C24MS31G0B |
| N90        | Full Touch 2 | Compact Pyrolytic Oven with Microwave                                         | 20              |              | C24MS71G0B |

### N70 - FULL TOUCH 1 - 3.7" FULL TOUCH TFT DISPLAY.

| Collection | Display Size | Oven Description                                          | No of Functions | Steam | Model Code |
|------------|--------------|-----------------------------------------------------------|-----------------|-------|------------|
| N70        | Full Touch 1 | Slide & Hide® Single Pyrolytic Oven                       | 14              |       | B54CR71G0B |
| N70        | Full Touch 1 | Slide & Hide® Single Oven                                 | 14              |       | B54CR31G0B |
| N70        | Full Touch 1 | Single Pyrolytic Oven                                     | 14              |       | B24CR71G0B |
| N70        | Full Touch 1 | Single Oven                                               | 14              |       | B24CR31G0B |
| N70        | Full Touch 1 | Compact Oven with Microwave                               | 20              |       | C24MR21G0B |
| N70        | Full Touch 1 | Compact Oven with Microwave                               | 20              |       | C24GR3XG1B |
| N70        | Full Touch 1 | Microwave with Grill - Up to 900W - Left Hinged Door      |                 |       | NL4GR31G1B |
| N70        | Full Touch 1 | Microwave with Grill - Up to 900W - Right Hinged Door     |                 |       | NR4GR31G1B |
| N70        | Full Touch 1 | Microwave Only - Up to 900W, 21 Litre - Left Hinged Door  |                 |       | NL4WR21G1B |
| N70        | Full Touch 1 | Microwave Only - Up to 900W, 21 Litre - Right Hinged Door |                 |       | NR4WR21G1B |

### N90/N70 DRAWER RANGE

| - 1 |                                                        |                                                                                                                                                                                                                                        |            |  |
|-----|--------------------------------------------------------|----------------------------------------------------------------------------------------------------------------------------------------------------------------------------------------------------------------------------------------|------------|--|
|     | Collection                                             | Drawer Range                                                                                                                                                                                                                           | Model Code |  |
|     | N90/70                                                 | 29cm Warming Drawer                                                                                                                                                                                                                    | N34HA11G1B |  |
| 1   | N90/70                                                 | 14cm Warming Drawer                                                                                                                                                                                                                    | N24HA11G1B |  |
|     | N90/70                                                 | 14cm Accessory Drawer                                                                                                                                                                                                                  | N24ZA11G1  |  |
|     | CORE RANGE SEAMLESS COMBINATION STRIPS - GRAPHITE GREY |                                                                                                                                                                                                                                        |            |  |
|     | Collection                                             | Drawer Range                                                                                                                                                                                                                           | Model Code |  |
|     | N90/70                                                 | 2 x 105cm Side Strips, Metal Platform & Brackets to install an N90 or an N70 single oven with a 45cm compact oven in column.<br>(Single aperture required.) * Code Change November 2025 – Z11SZ90G1. New Design intermediate platform. | Z11SZ90G0* |  |
| į   | N90/70                                                 | 2 x 90cm Side Strips to install an N90 or an N70 single oven with a 29cm warming drawer in column.                                                                                                                                     | Z11SZ80G0  |  |
|     | N90/70                                                 | 2 x 60cm Side Strips to install an N90 or an N70 compact oven with a 14cm drawer in column.                                                                                                                                            | Z11SZ60G0  |  |
|     | N90/70/50                                              | Black Cosmetic Decor strip for use between 60cm single and 45cm compact ovens                                                                                                                                                          | Z13CV06S0  |  |