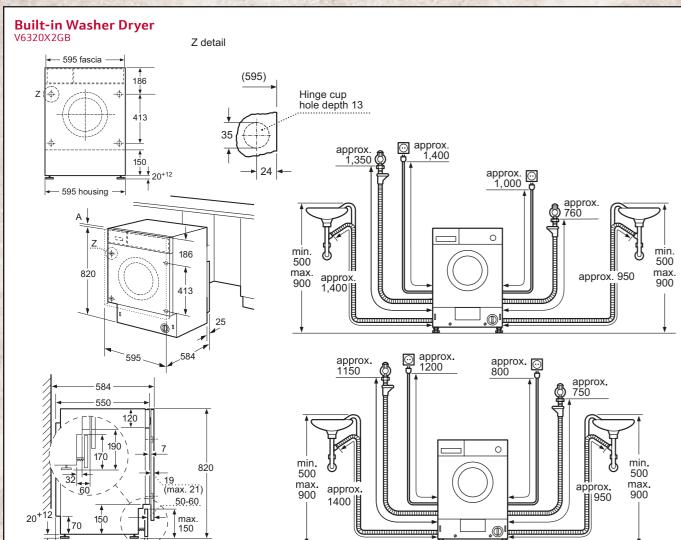

in litres/wash cycle (using Eco 40-60 programme). <sup>7</sup>Duration of Eco 40-60 programme, complete operating cycle/wash cycle. <sup>6</sup>The specified value is rounded.

### Freestanding

<sup>1, 2</sup>On an energy-efficiency class scale from A to G. <sup>3</sup>Energy consumption in <sup>44</sup> Of all thergy-efficiency class scale using Eco 40-60 programme). <sup>4</sup>Water consumption in litres/complete operating cycle (using Eco 40-60 programme). <sup>4</sup>Water consumption in itWh/100 wash cycles (using Eco 40-60 programme). <sup>6</sup>Water consumption in litres/wash cycle (using Eco 40-60 programme). <sup>7</sup>Duration of Eco 40-60 programme, complete operating cycle/wash cycle.
 <sup>8</sup>The specified value is rounded. HOBS

### **Fully Integrated Laundry**







As appropriate

**Freestanding Laundry** 



1 25

approx. 1350 approx. approx. B 760 12 min. 500 w max. 900 approx 1400 approx. 950



HOBS

VENTILATION

# Committed to EXCELLENCE

Our commitment to excellence extends beyond our products. We provide outstanding customer service and support, ensuring that you feel supported every step of the way.

## NEFF Customer Service

Here at NEFF, we understand that although our kitchens and appliances are designed to cope with even the most exacting cookaholics, sometimes you need to turn to us for help. Whether you need a visit from one of our engineers, some spare parts for your NEFF appliance or just some helpful advice, we're here to talk – around the clock<sup>\*</sup>.

### GIVE US A CALL ON 0344 892 8979 (01) 450 2655

### VISIT OUR WEBSITE