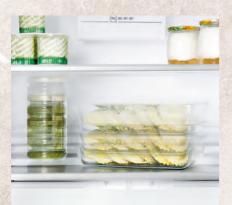

# **N50 Double Ovens**

Back panel open

87

U1ACE2AN3B

19.5

888

145.

Space for appliance

connection 320 x 115

measurements in mm

405

U2ACH7AG7B, U2ACH7AN7B, U1ACE5HN0B, U1ACE2AG3B,

20

measurements in mm

- - 20

D