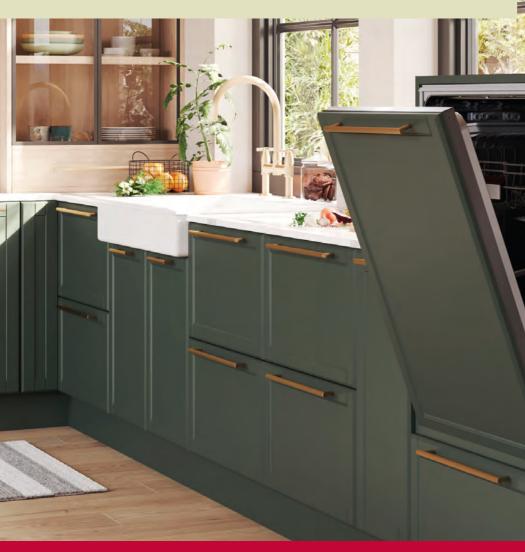

By incorporating NEFF appliances into specially designed kitchen furniture, we support safe and independent living for individuals with specific needs. Accessible kitchens, with features like rise and fall worktops, benefit not only wheelchair users but also those in multi-generational homes, accommodating different cooking and preparation preferences. The NEFF range installed in Symphony's Freedom Kitchen demonstrates a collaboration for Accessible & Multigenerational kitchens. The images taken at the NEFF Showroom in Corby highlight how these two can work together.