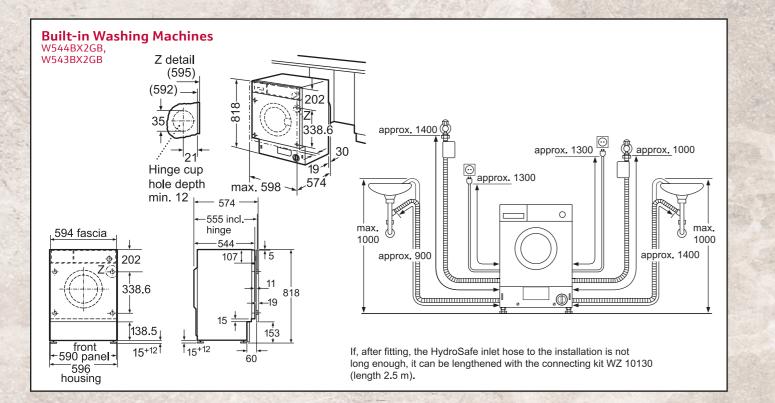

Fe

Featured model: T27PIQ4S0 N70 75cm Gas Hob

VENTILATION

DISHWASHING

Featured model: T69FUV4L0 N90 90cm Flex induction hob with Anthracite Grey Twist Pad®

# **Induction Hobs**

- If sleek, stylish and clean lines are more in keeping with your kitchen design, our Induction hobs provide a minimalistic and premium look whilst providing a quick and responsive cooking surface.
- Cooking with an Induction Hob saves energy and is incredibly safe – there is little residual heat once the saucepan is removed from the hob.