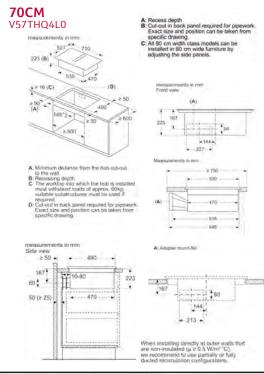

nnel).
- To complete your installation we can provide additional ducting lengths, connectors and adaptors.

### Good to know

- It is also possible to use a fully ducted system, out of the kitchen.
- The acoustic filter kit is still required and is accessed the same way as the recirculation options.
- The Venting hob has been tested with a ducting run of 8 metres with 3 x 90 degree turns and maintaining efficient performance.
- We don't currently offer an external grid to go on the outside wall – this needs to be sourced independently.

### Important to note

• The appliance maybe fitted with another manufacturers ducting that has a rounded radius (please check compatibility before purchase) You will still need to purchase (Z811DU0) x4 acoustic filters.

LAUNDRY

# **Venting Hobs**











- 257 - 262 - 181 -







VENTILATION

LAUNDRY

# Venting Hobs Installation Options and Accessories

# Unducted Recirculation **Ducted Extraction Ducted Recirculation** Partly ducted Fully ducted No additional Min. 70cm deep Min. 60cm deep Min. 60cm deep work surface work surface work surface accessories required OR Starter Kit 1 Starter Kit 2 Starter Kit 3 (Slider adaptor and odour filters included Z861KR0 Z861KR1 Z861KE1 with the hob) Optional additional individual ducting components

# **Venting Hobs Ducting Components**

| 1        | DESCRIPTION                                                                                                                     | CODE    |  |
|----------|------------------------------------------------------------------------------------------------