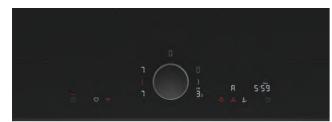

# N50 Dial Control & LCD Screen

<sup>©®</sup> 12:30 160<sup>×</sup>

### N50 | DIAL CONTROL & LCD SCREEN

Graphite Grey Stainless Steel

Dial Control & LCD Screen

Slide & Hide<sup>®</sup> with Fixed Handle \* Drop Down Door Available Selected models only

- .
- •
- •
- ٠
- .
- •
- ٠
- •