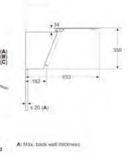

lation Hoods**

# **Ceiling Installation Hood**



40

(D)

16-45





Molec and must always

≥ 100 mm for air extraction with ducting in the platt.

C: Max. poli-out depth

Measurements in mm. The line drawings featured in this brochure are provided as a guide to general dimensions only and are subject to amendment without prior notice. For full dimensional and installation details please refer to the documentation supplied with the appliance.

129

REFRIGERATION



# Wall Installation Hoods



130 neff-home.com/uk/

Measurements in mm. The line drawings featured in this brochure are provided as a guide to general dimensions only and are subject to amendment without prior notice. For full dimensional and installation details please refer to the documentation supplied with the appliance.





A: Electri B: Gas - from upper edge of pan support

C: Electric - for Australia and New Zealand





REFRIGERATION

DISHWASHING

THE NEFF OVEN COLLECTIONS

HOBS

LAUNDRY

# **Box Chimney Hoods**



# **Pyramid Chimney Hoods**

# **Telescopic Hoods**





measurements in mm

LAUNDRY

DISHWASHING

# **Canopy Hoods**



Measurements in mm. The line drawings featured in this brochure are provided as a guide to general dimensions only and are subject to amendment without prior notice For full dimensional and installation details please refer to the documentation supplied with the appliance. THE NEFF OVEN COLLECTIONS

HOBS

REFRIGERATION

DISHWASHING

LAUNDRY



# Let's keep it fresh

#### Fridges and freezers for food lovers.

• Fridges and Freezers are essential for any home chef and findi