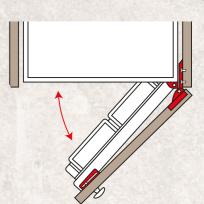

# **N50 Double Ovens**

Back panel open

87

U1ACE2AN3B

19.5

888

145.

Space for appliance

connection 320 x 115

measurements in mm

405

U2ACH7AG7B, U2ACH7AN7B, U1ACE5HN0B, U1ACE2AG3B,

20

measurements in mm

- - 20

D