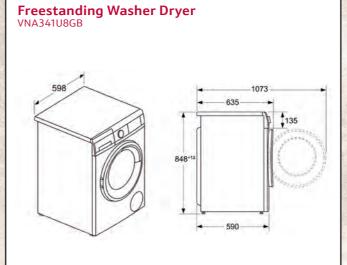

me). <sup>7</sup>Duration of Eco 40-60 programme, complete operating cycle/wash cycle. <sup>6</sup>The specified value is rounded.

### Freestanding

<sup>1, 2</sup>On an energy-efficiency class scale from A to G. <sup>3</sup>Energy consumption in <sup>44</sup> Of all thergy-efficiency class scale using Eco 40-60 programme). <sup>4</sup>Water consumption in litres/complete operating cycle (using Eco 40-60 programme). <sup>4</sup>Water consumption in itWh/100 wash cycles (using Eco 40-60 programme). <sup>6</sup>Water consumption in litres/wash cycle (using Eco 40-60 programme). <sup>7</sup>Duration of Eco 40-60 programme, complete operating cycle/wash cycle.
 <sup>8</sup>The specified value is rounded. HOBS

### **Fully Integrated Laundry**







As appropriate

**Freestanding Laundry** 



1 25

approx. 1350 approx. approx. B 760 12 min. 500 w max. 900 approx 1400 approx. 950



HOBS

VENTILATION

# Committed to EXCELLENCE

Our commitment to excellence extends beyond our products. We provide outstanding customer service and support, ensuring that you feel supported every step of the way.

## NEFF Customer Service

Here at NEFF, we understand that although our kitchens and appliances are designed to cope with even the most exacting cookaholics, sometimes you need to turn to us for help. Whether you need a visit from one of our engineers, some spare parts for your NEFF appliance or just some helpful advice, we're here to talk – around the clock<sup>\*</sup>.

### GIVE US A CALL ON 0344 892 8979 (01) 450 2655

### VISIT OUR WEBSITE AT **NEFF-HOME.COM/UK NEFF-HOME.COM/IE**

'W