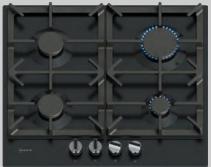

# **Sharing Favourites**

We all have our favourite recipes, the ones that connect us, make us feel nostalgic and the ones that keep us at the table until the last morsel has been enjoyed. Let your oven in on the secret - share oven settings for your favourite recipe for quick, convenient access and it'll be ready to go whenever you feel inspired!