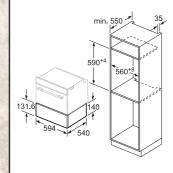

s brochure are provided as a guide to general dimer. For full dimensional and installation details please refer to the documentation supplied with the appliance. ions only and are subject to amendment without prior notice

Measurements in mm

52 neff-home.com/uk/

Microwave,

Measurements in mm. The line drawings featured in this brochure are provided as a guide to general dimensions only and are subject to amendment without prior notice. For full dimensional and installation details please refer to the documentation supplied with the appliance.

HOBS

VENTILATION

LAUNDRY

53



Measurements in mm

290

35

an intermediate floor

19

130

+

(A)

A: 287.5 mm

35

Ovens with appliance height of 595 mm can be installed above the warming drawer without Measurements in mm



A: 287.5 mm









Compact ovens with an appliance height of 455 mm can be installed above a warming drawer. An intermediate floor is not required.



- NEFF Electric Hobs
- 60cm sizes.
- finished in black glass.
- and a variety of finishes.
- All the NEFF hob range have a variety of installation styles to suit all kitchen designs.
- Venting Hobs can be installed as recirculated or vented out, with a variety of solutions.
- Certain flex induction hobs can be installed with our Glass Draft hood next to one another or seamlessly.

### neff-home.com/uk/

# The right hob for every cooking style

Cooking and kitchen design are all about creativity and individual taste and the NEFF range of surface cooking hobs have a broad range of hobs to suit all styles.

• The range includes electric models, for those that