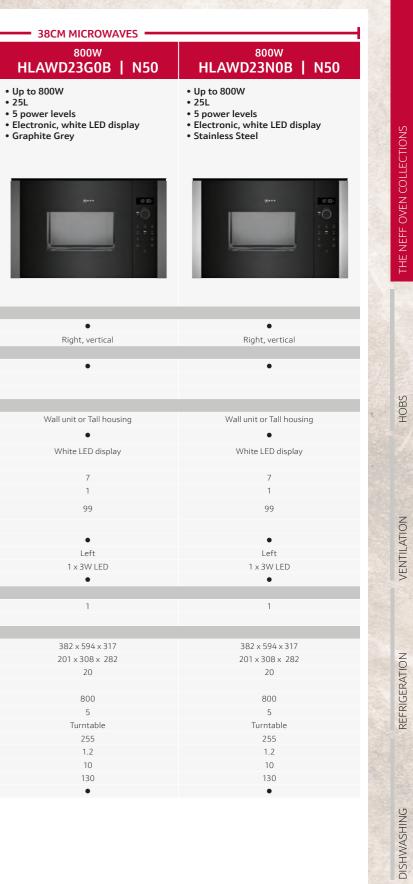

# **Core Range Ovens - N50**

| NEFF N50   | OVENS WITH SLI    | DE & HIDE <sup>®</sup> DOOR              |                 |                 |                                       |            |
|------------|-------------------|------------------------------------------|-----------------|-----------------|---------------------------------------|------------|
| Collection | Display Size      | Oven Description                         | No of Functions | Colour          | Home<br>Connect                       | Model Code |
| N50        | LCD Display       | Slide & Hide® Single Pyrolytic Ovens     | 8               | Graphite Grey   | Yes                                   | B6ACH7AG7B |
| N50        | LCD Display       | Slide & Hide® Single Pyrolytic Ovens     | 8               | Stainless Steel | Yes                                   | B6ACH7AN7B |
| N50        | LCD Display       | Slide & Hide® Single Ovens               | 7               | Graphite Grey   |                                       | B3ACE4AG3B |
| N50        | LCD Display       | Slide & Hide® Single Ovens               | 7               | Stainless Steel |                                       | B3ACE4AN3B |
| N50        | LCD Display       | Slide & Hide® Single Ovens               | 6               | Graphite Grey   |                                       | B4ACF1AN3B |
| NEFF N50   | OVENS WITH DR     | OP DOWN DOOR                             |                 |                 |                                       |            |
| Collection | Display Size      | Oven Description                         | No of Functions | Colour          | Home<br>Connect                       | Model Code |
| N50        | LCD Display       | Single Pyrolytic Ovens                   | 8               | Graphite Grey   | Yes                                   | B2ACH7AG7B |
| N50        | LCD Display       | Single Ovens                             | 6               | Graphite Grey   |                                       | B1ACE4AG3B |
| NEFF N50   | COMPACT OVEN      | S & MICROWAVES                           |                 |                 | · · · · · · · · · · · · · · · · · · · |            |
| Collection | Display Size      | Oven description                         | No of Functions | Colour          | Home<br>Connect                       | Model Code |
| N50        | LCD Display       | Compact 45cm Microwave Combination Ovens | 3               | Graphite Grey   |                                       | C1AMG84G1B |
| N50        | LCD Display       | Compact 45cm Microwave Combination Ovens | 3               | Stainless Steel |                                       | C1AMG84N1B |
| N50        | White LCD Display | Microwave Ovens                          | 5               | Stainless Steel |                                       | HLAWD53N0B |
| N50        | White LCD Display | Microwave Ovens                          | 5               | Graphite Grey   |                                       | HLAWD23G0B |
| N50        | White LCD Display | Microwave Ovens                          | 5               | Stainless Steel |                                       | HLAWD23N0B |
| N50 DOUB   | LE OVEN RANGE     |                                          |                 |                 |                                       |            |
| Collection | Display Size      | Oven Description                         | No of Functions | Colour          | Home<br>Connect                       | Model Code |
| N50        | LCD Display       | Double Ovens Pyrolytic                   | 8/4             | Graphite Grey   | Yes                                   | U2ACH7AG7B |
| N50        | LCD Display       | Double Ovens Pyrolytic                   | 8/4             | Stainless Steel | Yes                                   | U2ACH7AN7B |
| N50        | LCD Display       | Double Ovens                             | 6/4             | Stainless Steel |                                       | U1ACE5HN0B |
| N50        | LCD Display       | Double Ovens                             | 5/4             | Graphite Grey   |                                       | U1ACE2AG3B |
| N50        | LCD Display       | Double Ovens                             | 5/4             | Stainless Steel |                                       | U1ACE2AN3B |
| N50 BUILT  | UNDER DOUBLE      | OVEN RANGE                               |                 |                 |                                       |            |
| Collection | Display Size      | Oven Description                         | No of Functions | Colour          | Home<br>Connect                       | Model Code |
| N50        | LCD Display       | Built under Double Ovens                 | 6/4             | Stainless Steel |                                       | J1ACE2HN0B |
| N50 DRAW   | /ER RANGE         |                                          |                 |                 |                                       |            |
| Collection | Drawer Range      |                                          |                 |                 | Colour                                | Model Code |
| N50        | 29cm Warming Dra  | wer                                      |                 |                 | Stainless Steel                       | N1AHA02N0B |
| N50        | 14cm Warming Dra  | wer                                      |                 |                 | Graphite Grey                         | N1AHA01G0B |
| N50        | 14cm Warming Dra  | wer                                      |                 |                 | Stainless Steel                       | N1AHA01N0B |