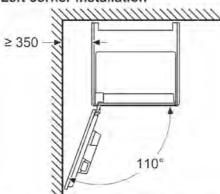

| 43 mm |  |  |  |
| Electric hob                  | 32 mm                  | 35 mm |  |  |  |

HOBS

VENTILATION

REFRIGERATION

DISHWASHING

LAUNDRY

# N90 45cm Coffee Machine

# N50 45cm Microwave Ovens





A: 7.5 mm

Measurements in mm



Bean and water containers are removed from the front Recommended installation height 950-1450 mm

### Measurements in mm



Measurements in mm. The line drawings featured in this brochure are provided as a guide to general dimensions only and are subject to amendment without prior notice. For full dimensional and installation details please refer to the documentation supplied with the appliance.



Bean and water containers are removed from the front Recommended installation height 950-1450 mm

### Measurements in mm Left corner installation



If using the 92° hinge limiter, the min, distance to the wall is only 100 mm



ents in mm. The line drawings featured in this brochure are provided as a guide to general dimensions only and are subject to amendment without prior notice. nensional and installation details please refer to the documentation supplied with the appliance. For full dim



Ventilation space in the base min.  $50 \text{ cm}^2$ 





measurements in mm

LAUNDRY

51

VENTILATION

REFRIGERATION

HOBS

# N70 / N50 38cm Microwave Ovens

# **Warming Drawers**

min. 550

560

measurements in mm

Measurements in mm

140

÷

35 A: 7.5 mm

590\*

140

measurements in mm

548



\*19

\* 20 mm for

metal fascia

N1AHA02N0B





Compact ovens with appliance height of 455 mm can be installed above the warming drawer without