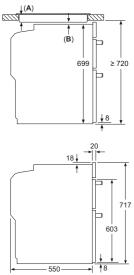

Fe

Featured model: T27PIQ4S0 N70 75cm Gas Hob

VENTILATION

DISHWASHING

Featured model: T69FUV4L0 N90 90cm Flex induction hob with Anthracite Grey Twist Pad®

# **Induction Hobs**

- If sleek, stylish and clean lines are more in keeping with your kitchen design, our Induction hobs provide a minimalistic and premium look whilst providing a quick and responsive cooking surface.
- Cooking with an Induction Hob saves energy and is incredibly safe – there is little residual heat once the saucepan is removed from the hob.