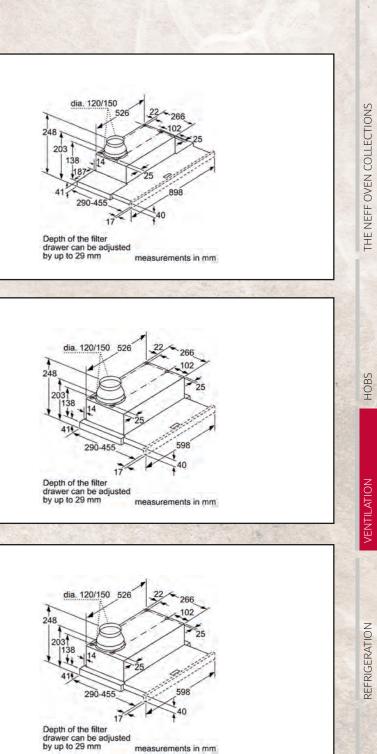

THE NEFF OVEN COLLECT

VENTILATION

HOBS

REFRIGERATION

DISHWASHING

LAUNDRY

|                                                                                                | 60CM SLIDE &                                  | 60CM SLIDE & HI                                           | DE® SINGLE OVEN                                        |                                                             |
|------------------------------------------------------------------------------------------------|-----------------------------------------------|-----------------------------------------------------------|--------------------------------------------------------|-------------------------------------------------------------|
| N70 Full Touch 1                                                                               | PYROLYTIC                                     | PYROLYTIC / STAINLESS STEEL                               |                                                        | STAINLESS STEEL                                             |
|                                                                                                | B54CR71G0B   N70                              | B54CR71N0B   N70                                          | B54CR31G0B   N70                                       | B54CR31N0B   N                                              |
| ingle Ovens                                                                                    | 14 functions                                  | • 14 functions                                            | • 14 functions                                         | • 14 functions                                              |
| -                                                                                              | Rotating handle                               | Rotating handle                                           | Rotating handle                                        | <ul> <li>Rotating handle</li> </ul>                         |
| Electronic, 3.7" Full Touch                                                                    | • Soft open door<br>• Graphite Grey           | Soft open door     Stainless Steel                        | <ul><li>Soft open door</li><li>Graphite Grey</li></ul> | <ul> <li>Soft open door</li> <li>Stainless Steel</li> </ul> |
| TFT Display on all models                                                                      |                                               |                                                           |                                                        |                                                             |
| All ovens feature Circo Therm®                                                                 |                                               |                                                           |                                                        |                                                             |
|                                                                                                |                                               | 1 · · · <del>2 · · ·</del> 2 · · · ·                      |                                                        |                                                             |
| 🗅 Home Connect                                                                                 |                                               |                                                           |                                                        |                                                             |
|                                                                                                |                                               |                                                           |                                                        |                                                             |
| OPERATION                                                                                      |                                               |                                                           |                                                        |                                                             |
| Premium Full Touch TFT Display Type                                                            | Full Touch 1                                  | Full Touch 1                                              | Full Touch 1                                           | Full Touch 1                                                |
| Screen Size CONTROLS                                                                           | 3.7"                                          | 3.7"                                                      | 3.7"                                                   | 3.7"                                                        |
| Electronic control                                                                             | •                                             | •                                                         | •                                                      | •                                                           |
| Temperature proposal with display                                                              | •                                             | •                                                         | •                                                      | •                                                           |
| Heating up indicator / Residual heat indicator                                                 | ●/●                                           | ●/●                                                       | •/•                                                    | ●/●                                                         |
| Control panel lock / Safety switch off                                                         | ●/●                                           | ●/●                                                       | ●/●                                                    | ●/●                                                         |
| Automatic programmes SPECIAL FEATURES                                                          | •                                             | •                                                         | •                                                      | •                                                           |
| Door type                                                                                      | Slide & Hide® With Rotating Handle, SoftClose | Slide & Hide <sup>®</sup> With Rotating Handle, SoftClose | Slide & Hide <sup>®</sup> With Rotating Handle,        | Slide & Hide <sup>®</sup> With Rotating Ha                  |
| oft open door                                                                                  | Silde a hide - Marrotaling Handle, Sortelose  | Silde a hide - Mar Notaling Handle, Sortelose             | SoftClose                                              | SoftClose                                                   |
| Oven Assistant with Voice Control                                                              |                                               | •                                                         | •                                                      | •                                                           |
| Home Connect                                                                                   | •                                             | •                                                         | •                                                      | •                                                           |
| elescopic Rail                                                                                 | Available as an accessory                     | Available as an accessory                                 | Available as an accessory                              | Available as an accessory                                   |
| Rapid heat up                                                                                  | •                                             | •                                                         | •                                                      | •                                                           |
| Baking and roasting assistant<br>FEATURES                                                      | •                                             | •                                                         | •                                                      | •                                                           |
| Electronic clock / timer                                                                       | White TFT Display                             | White TFT Display                                         | White TFT Display                                      | White TFT Display                                           |
| Full glass inner door                                                                          | •                                             | •                                                         | •                                                      | •                                                           |
| Glazed door (Quadruple / Triple / Double)                                                      | Quadruple (CoolTouch door)                    | Quadruple (CoolTouch door)                                | Triple (CoolTouch door)                                | Quadruple (CoolTouch doo                                    |
| Internal lighting                                                                              | LED Light                                     | LED Light                                                 | LED Light                                              | LED Light                                                   |
| Water tank empty indicator COOKING FUNCTIONS                                                   | 14                                            | 14                                                        | 14                                                     | 14                                                          |
| Circo Therm®                                                                                   | •                                             | •                                                         | •                                                      | •                                                           |
| Circo Therm <sup>®</sup> Gentle / Top / bottom heat Gentle                                     | •/•/•                                         | ●/●/●                                                     | •/•/•                                                  | ●/●/●                                                       |
| Bottom heat                                                                                    | •                                             | •                                                         | •                                                      | •                                                           |
| Conventional heat / Conventional heat gentle                                                   | ●/●                                           | ●/●                                                       | •/•                                                    | ●/●                                                         |
| Low temperature cooking / Pre-heating                                                          | •/•                                           | •/•                                                       | •/•                                                    | •/•                                                         |
| Circo Roasting / Hot air grilling<br>Full surface grill / Centre Surface Grill                 | /•<br>•/•                                     | /•                                                        | /•                                                     | /•<br>•/•                                                   |
| Bread Baking Function / Pizza setting / Plate warming                                          | /•/•                                          | /0/0                                                      | /•/•                                                   | /0/0                                                        |
| Defrost / Dough Proving / Keep warm                                                            | /•/•                                          | /●/●                                                      | /•/•                                                   | /•/•                                                        |
| OVEN CLEANING                                                                                  |                                               |                                                           |                                                        |                                                             |
| Pyrolytic cleaning                                                                             | •                                             | •                                                         |                                                        |                                                             |
| Easy Clean® / Base Clean                                                                       | •/•                                           | ●/●                                                       | •/•                                                    | ●/●                                                         |
| Eco Clean Surface<br>Cleaning setting                                                          | •                                             | •                                                         |                                                        | •                                                           |
| STANDARD ACCESSORIES                                                                           | •                                             | •                                                         | •                                                      | •                                                           |
| Universal pan                                                                                  | 1                                             | 1                                                         | 1                                                      | 1                                                           |
| Combination Grid                                                                               | 2                                             | 2                                                         | 2                                                      | 2                                                           |
| ENERGY EFFICIENCY                                                                              |                                               |                                                           |                                                        |                                                             |
| Energy efficiency class                                                                        | A+                                            | A+                                                        | A+<br>0.69                                             | A+<br>0.69                                                  |
| Energy consumption per cycle Circo Therm® kWh<br>Energy consumption per cycle conventional kWh | 0.69 0.87                                     | 0.69                                                      | 0.69                                                   | 0.69                                                        |
| Oven capacity L                                                                                | 71                                            | 71                                                        | 71                                                     | 71                                                          |
| Time to cook standard load mins                                                                | 44                                            | 44                                                        | 44                                                     | 44                                                          |
|                                                                                                | 1200                                          | 1290                                                      | 1290                                                   | 1290                                                        |
| Largest baking sheet area cm <sup>2</sup>                                                      | 1290                                          | 1290                                                      | 1250                                                   | 1290                                                        |

| 60CM SINGLE OVEN                                                                                                                                                           | - DROP DOWN DOOR                                                                                                                                                            |                           |
|----------------------------------------------------------------------------------------------------------------------------------------------------------------------------|-----------------------------------------------------------------------------------------------------------------------------------------------------------------------------|---------------------------|
| PYROLYTIC/FIXED HANDLE<br>B24CR71G0B   N70                                                                                                                                 | FIXED HANDLE<br>B24CR31G0B   N70                                                                                                                                            |                           |
| <ul> <li>14 functions</li> <li>Fixed handle</li> <li>Soft open/close door</li> <li>Graphite Grey</li> <li>Not possible to seamlessly<br/>combine this appliance</li> </ul> | <ul> <li>14 functions</li> <li>Rotating handle</li> <li>Soft open/close door</li> <li>Stainless Steel</li> <li>Not possible to seamlessly combine this appliance</li> </ul> | SNOL                      |
|                                                                                                                                                                            |                                                                                                                                                                             | THE NEEF OVEN COLLECTIONS |
| Full Touch 1<br>3.7"                                                                                                                                                       | Full Touch 1<br>3.7"                                                                                                                                                        |                           |
| •                                                                                                                                                                          | •                                                                                                                                                                           |                           |
| 0/0<br>0/0<br>0                                                                                                                                                            | •/•<br>•/•<br>•                                                                                                                                                             | HOBS                      |
| Drop Down Door With Fixed Handle,<br>SoftClose                                                                                                                             | Drop Down Door With Fixed Handle,<br>SoftClose                                                                                                                              |                           |
| •                                                                                                                                                                          | •                                                                                                                                                                           |                           |
| Available as an accessory<br>•                                                                                                                                             | Available as an accessory<br>•                                                                                                                                              | VENTILATION               |
| White TFT Display                                                                                                                                                          | White TFT Display                                                                                                                                                           | VEN                       |
| Quadruple (CoolTouch door)<br>LED Light                                                                                                                                    | Triple (CoolTouch door)<br>LED Light                                                                                                                                        |                           |
| 14                                                                                                                                                                         | 14                                                                                                                                                                          | -                         |
| •/•/•                                                                                                                                                                      | •/•/•                                                                                                                                                                       | REFRIGERATION             |
| •/•<br>•/•                                                                                                                                                                 | ●/●<br>●/●                                                                                                                                                                  | RIGER                     |
| /●                                                                                                                                                                         | /•<br>•/•                                                                                                                                                                   | RFF                       |
| /•/•<br>/•/•                                                                                                                                                               | /@/@<br>/@/@                                                                                                                                                                |                           |
| •                                                                                                                                                                          | ●/●                                                                                                                                                                         |                           |
| •                                                                                                                                                                          | •                                                                                                                                                                           | 5N                        |
| •                                                                                                                                                                          | •                                                                                                                                                                           | VASH                      |
| 1 2                                                                                                                                                                        | 1 2                                                                                                                                                                         | DISHWASHING               |
| A+                                                                                                                                                                         | A+                                                                                                                                                                          |                           |
| 0.69 0.87                                                                                                                                                                  | 0.69<br>0.87                                                                                                                                                                | St. S                     |
| 71 44                                                                                                                                                                      | 71 44                                                                                                                                                                       |                           |
| 1290                                                                                                                                                                       | 1290                                                                                                                                                                        |                           |
| 3.6                                                                                                                                                                        | 3.6                                                                                                                                                                         | RY                        |
|                                                                                                                                                                            |                                                                                                                                                                             | LAUNDRY                   |

# **N70 F** Com with & Cor Micro

|                                                                                                    | 45CM COM                                                        | PACT OVENS                                                        | 45CM COMPACT                                                                                   |
|----------------------------------------------------------------------------------------------------|-----------------------------------------------------------------|-------------------------------------------------------------------|------------------------------------------------------------------------------------------------|
| N70 Full Touch 1                                                                                   | WITH MICROWAVE<br>C24MR21G0B   N70                              | WITH MICROWAVE                                                    | WITH GRILL<br>C24GR3XG1B   N70                                                                 |
| Compact Ovens                                                                                      | • 20 functions                                                  | • 20 functions                                                    | MW plus Grill with combination<br>option, up to 1000W MW output                                |
| with Microwave                                                                                     | <ul> <li>Soft open/close door</li> <li>Graphite Grey</li> </ul> | <ul> <li>Soft open/close door</li> <li>Stainless Steel</li> </ul> | <ul> <li>Soft close door</li> <li>Graphite Grey</li> <li>Not possible to seamlessly</li> </ul> |
| & Compact                                                                                          | 1. 1. 2000 <u>-</u> 1. 1. 1.                                    | ··· <b>200</b>                                                    | combine this appliance                                                                         |
| <ul> <li>Microwaves</li> <li>Electronic, 3.7" Full Touch<br/>TFT Display on all models</li> </ul>  |                                                                 |                                                                   |                                                                                                |
| OPERATION<br>Promium Full Touch TET Dicelay Type                                                   | Full Touch 1                                                    | Full Touch 1                                                      | Full Touch 1                                                                                   |
| Premium Full Touch TFT Display Type<br>Screen Size                                                 | Full Touch 1<br>3.7"                                            | Full Touch 1<br>3.7"                                              | Full Touch 1<br>3.7"                                                                           |
| CONTROLS                                                                                           |                                                                 |                                                                   |                                                                                                |
| Electronic control                                                                                 | •                                                               | •                                                                 | •                                                                                              |
| Temperature proposal with display<br>Heating up indicator / Residual heat indicator                | •                                                               | •                                                                 | •                                                                                              |
| Control panel lock / Safety switch off                                                             | •/•                                                             | •/•                                                               | •/•                                                                                            |
| Automatic programmes                                                                               | •                                                               | •                                                                 | •                                                                                              |
| SPECIAL FEATURES                                                                                   |                                                                 |                                                                   |                                                                                                |
| Door type<br>Soft open door                                                                        | Drop Down, soft close                                           | Drop Down, soft close                                             | Drop Down, soft close                                                                          |
| Oven Assistant with Voice Control                                                                  | •                                                               | •                                                                 |                                                                                                |
| Home Connect                                                                                       | •                                                               | •                                                                 |                                                                                                |
| Telescopic Rail                                                                                    | Factory Fitted                                                  | Factory Fitted                                                    |                                                                                                |
| Multi Point Temperature Probe                                                                      |                                                                 |                                                                   |                                                                                                |
| Single Point Meat Probe<br>Rapid heat up                                                           | •                                                               | •                                                                 | •                                                                                              |
| Baking and roasting assistant                                                                      | •                                                               | •                                                                 | •                                                                                              |
| FEATURES                                                                                           |                                                                 |                                                                   |                                                                                                |
| Electronic clock / timer                                                                           | •                                                               | •                                                                 | •                                                                                              |
| Full glass inner door                                                                              |                                                                 | •                                                                 | •                                                                                              |
| Glazed door (Quadruple / Triple/Double)<br>Internal lighting                                       | Triple (CoolTouch door)<br>LED Light                            | Triple (CoolTouch door)<br>LED Light                              | Triple (CoolTouch door)<br>LED Light                                                           |
| Water tank empty indicator                                                                         |                                                                 | LED Light                                                         | LED Light                                                                                      |
| COOKING FUNCTIONS                                                                                  | 1 heating mode                                                  | 1 heating mode                                                    | 2 heating mode                                                                                 |
| FullSteam 100% / Intensive Steam                                                                   |                                                                 |                                                                   |                                                                                                |
| Circo Therm® with Added Steam                                                                      |                                                                 |                                                                   |                                                                                                |
| Dough Proving with Added Steam<br>Keep Warm with Added Steam                                       |                                                                 |                                                                   |                                                                                                |
| Reheat with Added Steam                                                                            |                                                                 |                                                                   |                                                                                                |
| Sous-vide cooking                                                                                  |                                                                 |                                                                   |                                                                                                |
| Circo Therm®                                                                                       |                                                                 |                                                                   |                                                                                                |
| Circo Therm <sup>®</sup> Gentle / Top / bottom heat Gentle<br>Bottom heat                          |                                                                 |                                                                   |                                                                                                |
| Conventional heat / Conventional heat gentle                                                       |                                                                 |                                                                   |                                                                                                |
| Low temperature cooking / Pre-heating                                                              |                                                                 |                                                                   |                                                                                                |
| Circo Roasting / Hot air grilling                                                                  |                                                                 |                                                                   |                                                                                                |
| Full surface grill / Centre Surface Grill<br>Bread Baking Function / Pizza setting / Dough proving |                                                                 |                                                                   | •/                                                                                             |
| Defrost / Plate warming / Keep warm                                                                |                                                                 |                                                                   |                                                                                                |
| Microwave Power Settings                                                                           | <i>N</i> 90, 180, 360, 600, boost                               | 90, 180, 360, 600, boost                                          | 90, 180, 360, 600, 1000                                                                        |
| Microwave Cooking Programmes                                                                       | •                                                               | •                                                                 | 3 Defrost / 4 Cooking                                                                          |
| OVEN CLEANING<br>Pyrolytic cleaning                                                                |                                                                 |                                                                   |                                                                                                |
| Easy Clean® / Base Clean                                                                           | ●/●                                                             | ●/●                                                               | ●/●                                                                                            |
| Eco Clean Surface                                                                                  |                                                                 |                                                                   |                                                                                                |
| Cleaning setting                                                                                   | •                                                               | •                                                                 | •                                                                                              |
| Descaling programme ENERGY EFFICIENCY1                                                             |                                                                 |                                                                   |                                                                                                |
| ENERGY EFFICIENCY<br>Energy efficiency class                                                       |                                                                 |                                                                   |                                                                                                |
| Energy consumption per cycle Circo Therm <sup>®</sup> kV                                           | /h                                                              |                                                                   |                                                                                                |
| Energy consumption per cycle conventional kV                                                       |                                                                 |                                                                   |                                                                                                |
| Oven capacity                                                                                      | L 45                                                            | 45                                                                | 36                                                                                             |
| Time to cook standard load mi<br>Largest baking sheet area cr                                      | ns<br>n <sup>2</sup> 1290                                       | 1290                                                              |                                                                                                |
| TECHNICAL INFORMATION                                                                              |                                                                 | 1230                                                              |                                                                                                |
| Total connected load k                                                                             | W 3.6                                                           | 3.6                                                               | 3.1                                                                                            |
|                                                                                                    |                                                                 |                                                                   |                                                                                                |