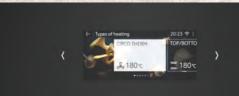

### **CIRCO THERM®**

Circo Therm<sup>®</sup> evenly distributes the hot air throughout the oven, allowing for consistent cooking results on multiple trays simultaneously.

TOP/BOTTOM HEAT Providing conventional cooking heat sources at the top and bottom of the oven. Heat travels to the centre of the oven by natural conduction. Ideal for baking pastries and scones.