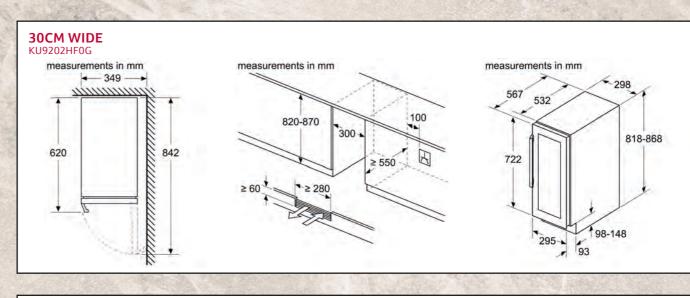

|
| 3<br>189<br>85<br>SN-T<br>35<br>B<br>•<br>1 x ice cube tray        | 3<br>167<br>72<br>72<br>5N-T<br>36<br>C<br>1 x ice cube tray                                                     |
| 3<br>189<br>85<br>SN-T<br>35<br>B<br>0<br>1 x ice cube tray<br>820 | 3<br>167<br>72<br>72<br>5N-T<br>36<br>C<br>1 x ice cube tray<br>712                                              |

DESIGN FEATURES No Frost

Soft Close hinge

Home Connect

Type of control

Type of shelves

Total net capacity

Climate class<sup>2</sup>

Noise level

Noise level class Sabbath Mode

Height of product

Width of product

Depth of product

mm

mm

mm

Number of shelves

Fresh Safe

Light Super Cool



HOBS

### XXL & XL Built-In Fridge Freezers





### **Built Under Wine Cabinets**





THE NEFF OVEN COLLECTIONS

HOBS

### American-Style Fridge Freezer



### **Built-In Fridge Freezers**





### **Built-In Fridge Freezers**



### **Built-In Single Door Fridges & Freezers**

HOBS

### **Built-In Single Door Fridges & Freezers**

### **Built-In Single Door Fridges & Freezers**



X ....

X ...

- A: Substructure height
- B: ≥ 560 mm (recommended)

Space for electrical connection next to the appliance on the left or right side

21

22

is for flat hinges



820-900

625



HOBS





Measurements in mm

548

# **NEFF DISHWASHER** Range

### **5 Year Warranty**

ears

Peace of mind built-in - all of NEFF's dishwashers are covered by our **5 year warranty** - clearly marked in the matrix tables. Further warranty information can be found on NEFF Customer Service pages 190-