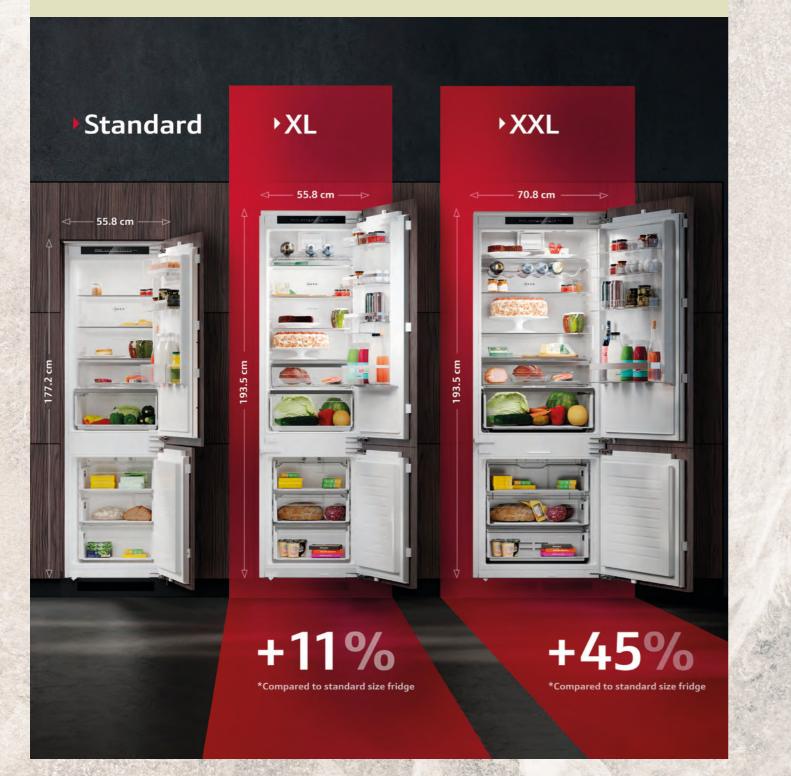

uild exactly what they want in

• The range is clearly laid out in height order leading with Fridge Freezers followed by the single appliance range.

• For those who want extra capacity, the XL & XXL are the newest additions designed to cope with the largest demands.

• Many of NEFF's cooling range are covered by our **5 year warranty** – clearly marked in the matrix tables. Further warranty information can be found on NEFF Customer Service pages

# **Built-In Fridge Freezer Guide**

# **Fridge Freezers**

Comprehensive range of models to suit customer needs.

- Available in two heights
- Standard 177cm in various "splits" 70/30, 60/40, 50/50 of Fridge to Freezer.
- Available in fixed & sliding hinge to accommodate design and kitchen furniture.
- All Fridge Freezers have a 4-star rating.



# **Hinge Types**

#### Hinges to suit all kitchen designs

Our doors can be right-hinged or left-hinged in order to suit your kitchen design.

### **Fixed Hinge & Soft Close Hinge**

The benefit of this type of hinge is that it carries more weight – ideal for kitchen cabinetry made from heavier hard wood. This hinge also allows the door to open at a wider angle, making the fridge cavity easily accessible. All NEFF doors close automatically when at an angle of approximately 15-20° and selected models have the benefit of Soft Close.



50°-115°

# **Sliding Hinge**

Our sliding hinge feature sits between the appliance and the furniture door and is secured by a series of brackets. As you open the furniture door, the appliance door is also opened via the sliding bracket design.



required