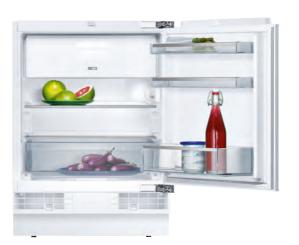

# **N50 Double Ovens**

Back panel open

87

U1ACE2AN3B

19.5

888

145.

Space for appliance

connection 320 x 115

measurements in mm

405

U2ACH7AG7B, U2ACH7AN7B, U1ACE5HN0B, U1ACE2AG3B,

20

measurements in mm

- - 20

D