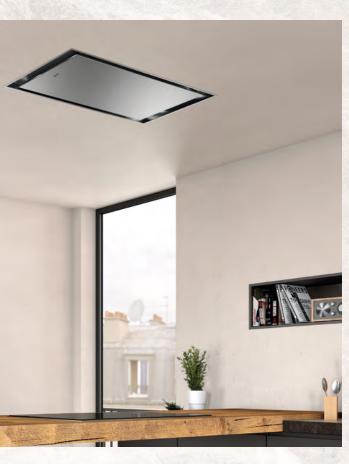

ent thickness of ceiling material and construction.
- Flush mounted.
- Can be used in extraction or recirculation mode.
- 360° turntable motor easy access for ducting and power connection once installed.
- Can be used with Clean Air or Regenerative filters.

# \_\_\_\_

HOBS

DISHWASHING

### **Venting Hob**

- Designed with open plan living in mind – Extremely silent powerful ventilation.
- Generous glass surface area with a slim integrated vent creates a flexible work surface which is simple to clean.
- Easy to remove Grease filter can hold spillages of up to 200ml.
- Grease filter and holder and dishwasher safe for easy & effective cleaning.
- Flex Induction & Combi Zone models available.
- Choice of Controls Twist Pad<sup>®</sup>, Touch Twist<sup>®</sup> or Touch control<sup>®</sup>.



AINDI



# Ceiling Installation Hoods





| •             |  |  |
|---------------|--|--|
| •             |  |  |
| •             |  |  |
| • / •         |  |  |
| •             |  |  |
| •             |  |  |
|               |  |  |
| • / •         |  |  |
| + 2 Intensive |  |  |
| •             |  |  |
| 10            |  |  |
| x LED lights  |  |  |
| •             |  |  |
| 2             |  |  |
| mote Control  |  |  |
|               |  |  |
| A             |  |  |
| 900           |  |  |
|               |  |  |
| 458 / 422     |  |  |
| 594 / 513     |  |  |
| 798 / 565     |  |  |
|               |  |  |
| 56 / 63       |  |  |
| 62 / 67       |  |  |
| 68 / 69       |  |  |
| 150           |  |  |
| 650/650       |  |  |
| •             |  |  |

THE NEFF OVEN COLLECTIONS

| Venti