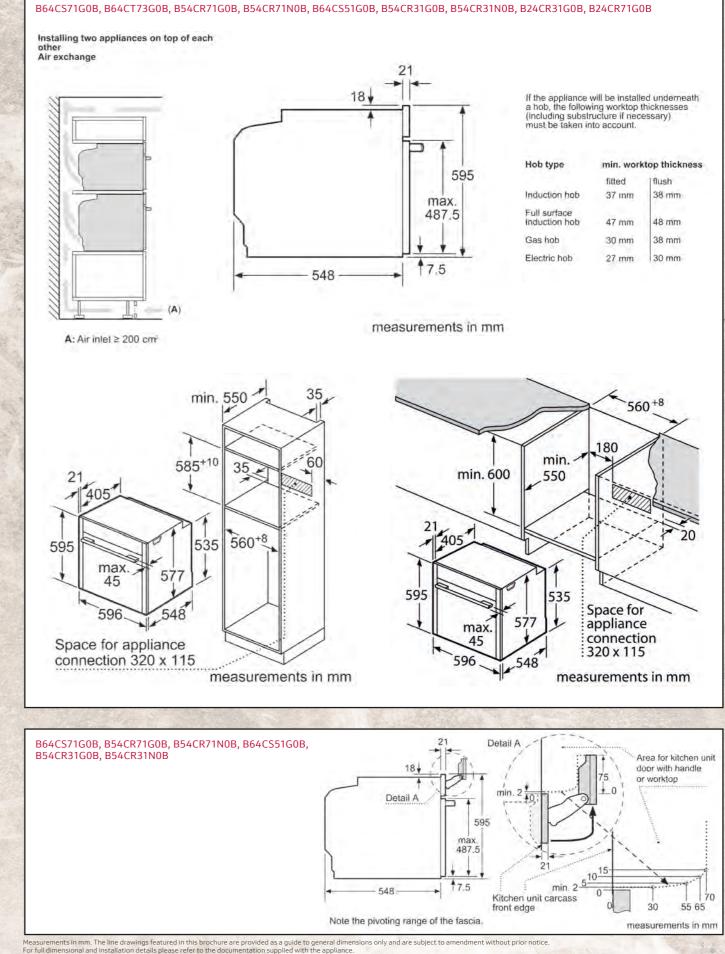

# Core Range Ovens -N90 / N70 Graphite Grey Trim

### N90 - FULL TOUCH 3 - 6.8" FULL TOUCH TFT DISPLAY.

| Collection | Display Size | Oven Description                                                              | No of Functions | Steam        | Model Code |
|------------|--------------|-------------------------------------------------------------------------------|-----------------|--------------|------------|
| N90        | Full Touch 3 | Slide & Hide® Single Oven with Intensive Steam                                | 22              | Intensive    | B64FT53G0B |
| N90        | Full Touch 3 | Slide & Hide <sup>®</sup> Single Pyrolytic Oven with Vario Steam <sup>®</sup> | 20              | Vario Steam® | B64VT73G0B |
| N90        | Full Touch 3 | Slide & Hide® Single Pyrolytic Oven                                           | 14              |              | B64CT73G0B |
| N90        | Full Touch 3 | Compact Steam Oven with Intensive Steam                                       | 22              | Intensive    | C24FT53G0B |
| N90        | Full Touch 3 | Compact Pyrolytic Oven with Microwave                                         | 20              |              | C24MT73G0B |
| N90        | Full Touch 3 | Compact 45cm Coffee Machine                                                   | 11              |              | CL4TT11G0  |

### N90 - FULL TOUCH 2 - 4.1" FULL TOUCH TFT DISPLAY.

| Collection | Display Size | Oven Description                                                              | No of Functions | Steam        | Model Code |
|------------|--------------|-------------------------------------------------------------------------------|-----------------|--------------|------------|
| N90        | Full Touch 2 | Slide & Hide® Single Oven with Intensive Steam                                | 22              | Intensive    | B64FS31G0B |
| N90        | Full Touch 2 | Slide & Hide <sup>®</sup> Single Pyrolytic Oven with Vario Steam <sup>®</sup> | 20              | Vario Steam® | B64VS71G0B |
| N90        | Full Touch 2 | Slide & Hide® Single Pyrolytic Oven                                           | 14              |              | B64CS71G0B |
| N90        | Full Touch 2 | Slide & Hide® Single Oven                                                     | 14              |              | B64CS51G0B |
| N90        | Full Touch 2 | Compact Steam Oven                                                            | 22              | Intensive    | C24FS31G0B |
| N90        | Full Touch 2 | Compact Oven with Microwave                                                   | 20              |              | C24MS31G0B |
| N90        | Full Touch 2 | Compact Pyrolytic Oven with Microwave                                         | 20              |              | C24MS71G0B |

### N70 - FULL TOUCH 1 - 3.7" FULL TOUCH TFT DISPLAY.

| Collection | Display Size | Oven Description                                          | No of Functions | Steam | Model Code |
|------------|--------------|-----------------------------------------------------------|-----------------|-------|------------|
| N70        | Full Touch 1 | Slide & Hide® Single Pyrolytic Oven                       | 14              |       | B54CR71G0B |
| N70        | Full Touch 1 | Slide & Hide® Single Oven                                 | 14              |       | B54CR31G0B |
| N70        | Full Touch 1 | Single Pyrolytic Oven                                     | 14              |       | B24CR71G0B |
| N70        | Full Touch 1 | Single Oven                                               | 14              |       | B24CR31G0B |
| N70        | Full Touch 1 | Compact Oven with Microwave                               | 20              |       | C24MR21G0B |
| N70        | Full Touch 1 | Compact Oven with Microwave                               | 20              |       | C24GR3XG1B |
| N70        | Full Touch 1 | Microwave with Grill - Up to 900W - Left Hinged Door      |                 |       | NL4GR31G1B |
| N70        | Full Touch 1 | Microwave with Grill - Up to 900W - Right Hinged Door     |                 |       | NR4GR31G1B |
| N70        | Full Touch 1 | Microwave Only - Up to 900W, 21 Litre - Left Hinged Door  |                 |       | NL4WR21G1B |
| N70        | Full Touch 1 | Microwave Only - Up to 900W, 21 Litre - Right Hinged Door |                 |       | NR4WR21G1B |

# Core Range Ovens -N70 Stainless Steel Trim

### N70 - FULL TOUCH 1 - 3.7" FULL TOUCH TFT DISPLAY

| N/U - FULL | N/0 - FULL TOUCH T - 3.7" FULL TOUCH TFT DISPLAY.                                                                                                                                                                                      |                                                                         |                 |       |            |  |  |  |
|------------|----------------------------------------------------------------------------------------------------------------------------------------------------------------------------------------------------------------------------------------|-------------------------------------------------------------------------|-----------------|-------|------------|--|--|--|
| Collection | Display Size                                                                                                                                                                                                                           | Oven Description                                                        | No of Functions | Steam | Model Code |  |  |  |
| N70        | Full Touch 1                                                                                                                                                                                                                           | Slide & Hide® Single Pyrolytic Oven                                     | 14              |       | B54CR71N0B |  |  |  |
| N70        | Full Touch 1                                                                                                                                                                                                                           | Slide & Hide® Single Oven                                               | 14              |       | B54CR31N0B |  |  |  |
| N70        | Full Touch 1                                                                                                                                                                                                                           | Compact Oven with Microwave                                             | 20              |       | C24MR21N0B |  |  |  |
| N70 DRAW   | N70 DRAWER RANGE                                                                                                                                                                                                                       |                                                                         |                 |       |            |  |  |  |
| Collection | Drawer Range                                                                                                                                                                                                                           | Drawer Range                                                            |                 |       |            |  |  |  |
| N70        | 29cm Warming Drawer                                                                                                                                                                                                                    |                                                                         |                 |       |            |  |  |  |
| N70        | 14 cm Warming Drawer                                                                                                                                                                                                                   |                                                                         |                 |       | N24HA11N1B |  |  |  |
| CORE RAN   | GE SEAMLESS C                                                                                                                                                                                                                          | OMBINATION STRIPS - STAINLESS STEEL                                     |                 |       |            |  |  |  |
| Collection | Drawer Range                                                                                                                                                                                                                           |                                                                         |                 |       | Model Code |  |  |  |
| N70        | 2 x 105cm Side Strips, Metal Platform & Brackets to install an N90 or an N70 single oven with a 45cm Compact oven in column.<br>(Single aperture required.) * Code Change November 2025 – Z11SZ90X1. New Design Intermediate platform. |                                                                         |                 |       |            |  |  |  |
| N70        | 2 x 90cm Side Strips                                                                                                                                                                                                                   | s to install an N90 or an N70 single oven with a 29cm warming drawer in | i column.       |       | Z11SZ80X1  |  |  |  |
| N70        | 2 x 60cm Side Strips                                                                                                                                                                                                                   | s to install an N90 or an N70 compact oven with a 14cm drawer in colum  | ın.             |       | Z11SZ60X0  |  |  |  |