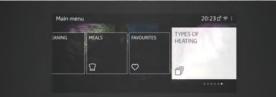

# NEFF HOME CONNECT

Control your oven directly from a smartphone or voice assistant. You can also download updates and additional functions.

## **BAKING AND ROASTING ASSISTANT**

Baking & Roasting Assistant helps you to cook meals with ease, by simply selecting pre-selected food items from the Bake & Roast Assist menu. Select your meal on the display and you will find a suggested temperature & cooking time. For Baking, Roasting & Grilling the entire process gives perfect cooking results.