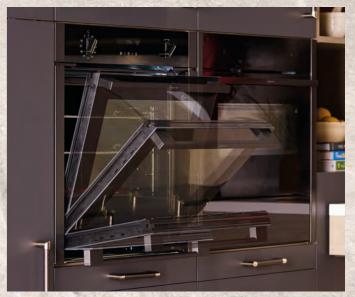

# U **NEFF's iconic SLIDE & HIDE**<sup>®</sup> DOOR

# The iconic Slide & Hide<sup>®</sup>: the first and only fully retracting oven door.

### What makes our Slide & Hide® ovens so special:

• Wide range of features suited to all cooking styles.

• Seals the food quickly making it ideal for multi-level cooking. A perfect choice for baking and roasting achieving succulent roasts

• One notable advantage is in an Accessible kitchen, where these appliances offer many benefits. They can be installed at a suitable height, and the retractable door provides full, safe access to the

• Made in Germany in our bespoke NEFF factory.