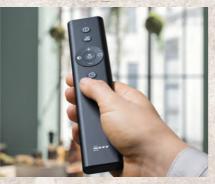

**Functions**

#### AUTOMATIC AFTER-RUNNING

Continues running at a low speed for 3-30 minutes before turning itself off. Perfect for keeping fresh air in the kitchen post-cooking.

INTENSIVE SETTING

Boosts the extraction rate to the maximum level to cope with particularly demanding cooking conditions.

#### ELECTRONIC POWER LEVEL DISPLAY

The sleek display clearly shows the selected fan power level setting.



# **Push Button**

Our classic hoods feature simple, sleek and easy to use push button controls. Available across selected models in the N30 Collection.

# Rocker or Slider Switch Control

Available on our N30 Telescopic and Canopy models, our rocker or slider switch control offers a simple and straight forward setting navigation that's neatly concealed within the hood furniture.



**Remote Control** Available across all Ceiling Hood models.



THE NEFF OVEN COLLECTIONS



DISHWASHING

# Silent Drive

#### **EFFICIENT DRIVE MOTOR**

Our Efficient Drive motor brings harmony to the kitchen. It's whisper-quiet and powerful too. Now you can focus on your cooking, and your guests, while your extractor keeps your kitchen calm, clean and serene.

#### **NEFF SILENCE BUTTON**

The unique noise reduction function reduces the fan noise by a couple of decibels, ensuring that the kitchen stays quiet while you cook and entertain your guests. This function can be used at any fan setting except fan setting 1.

#### SATURATION INDICATORS

Take the stress out of guessing, this function will prompt you if the grease filters should be cleaned. If the hood is installed in recirculatio