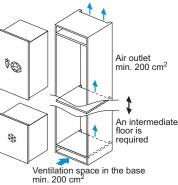

otal net capacity

Climate class<sup>2</sup>

Noise level

Noise level class Sabbath Mode

Height of product

Width of product

Depth of product

mm

mm

mm

Number of shelves

Fresh Safe

Light Super Cool



HOBS

### XXL & XL Built-In Fridge Freezers





### **Built Under Wine Cabinets**





THE NEFF OVEN COLLECTIONS

HOBS

### American-Style Fridge Freezer



### **Built-In Fridge Freezers**





### **Built-In Fridge Freezers**



### **Built-In Single Door Fridges & Freezers**

HOBS

### **Built-In Single Door Fridges & Freezers**

### **Built-In Single Door Fridges & Freezers**



X ....

X ...

- A: Substructure height
- B: ≥ 560 mm (recommended)

Space for electrical connection next to the appliance on the left or right side

21

22

is for flat hinges



820-900

625



HOBS





Measurements in mm

548

# **NEFF DISHWASHER** Range

### **5 Year Warranty**

ears

Peace of mind built-in - all of NEFF's dishwashers are covered by our **5 year warranty** - clearly marked in the matrix tables. Further warranty information can be found on NEFF Customer Service pages 190-191.



## **Dishwasher Solutions**



### **Full Size Dishwashers**

Designed to be as flexible and accommodating as possible, our full-sized dishwashers have adjustable baskets and racks to hold large or awkward items, as well as a choice of wash cycles, from intensive to delicate.



Featured model: S187ZCX03G N70 60cm Fully Integrated Dishwasher

### **Slimline Dishwashers**

Where space is an issue, our Slimline model **S875HKX21G** is ideal. Just 45cm wide, it fits into the smallest of spaces, bu