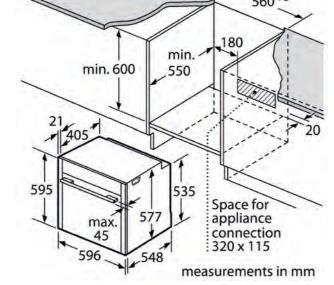

# Core Range Ovens -N90 / N70 Graphite Grey Trim

### N90 - FULL TOUCH 3 - 6.8" FULL TOUCH TFT DISPLAY.

| Collection | Display Size | Oven Description                                                              | No of Functions | Steam        | Model Code |
|------------|--------------|-------------------------------------------------------------------------------|-----------------|--------------|------------|
| N90        | Full Touch 3 | Slide & Hide® Single Oven with Intensive Steam                                | 22              | Intensive    | B64FT53G0B |
| N90        | Full Touch 3 | Slide & Hide <sup>®</sup> Single Pyrolytic Oven with Vario Steam <sup>®</sup> | 20              | Vario Steam® | B64VT73G0B |
| N90        | Full Touch 3 | Slide & Hide® Single Pyrolytic Oven                                           | 14              |              | B64CT73G0B |
| N90        | Full Touch 3 | Compact Steam Oven with Intensive Steam                                       | 22              | Intensive    | C24FT53G0B |
| N90        | Full Touch 3 | Compact Pyrolytic Oven with Microwave                                         | 20              |              | C24MT73G0B |
| N90        | Full Touch 3 | Compact 45cm Coffee Machine                                                   | 11              |              | CL4TT11G0  |

### N90 - FULL TOUCH 2 - 4.1" FULL TOUCH TFT DISPLAY.

| Collection | Display Size | Oven Description                                                              | No of Functions | Steam        | Model Code |
|------------|--------------|-------------------------------------------------------------------------------|-----------------|--------------|------------|
| N90        | Full Touch 2 | Slide & Hide® Single Oven with Intensive Steam                                | 22              | Intensive    | B64FS31G0B |
| N90        | Full Touch 2 | Slide & Hide <sup>®</sup> Single Pyrolytic Oven with Vario Steam <sup>®</sup> | 20              | Vario Steam® | B64VS71G0B |
| N90        | Full Touch 2 | Slide & Hide® Single Pyrolytic Oven                                           | 14              |              | B64CS71G0B |
| N90        | Full Touch 2 | Slide & Hide® Single Oven                                                     | 14              |              | B64CS51G0B |
| N90        | Full Touch 2 | Compact Steam Oven                                                            | 22              | Intensive    | C24FS31G0B |
| N90        | Full Touch 2 | Compact Oven with Microwave                                                   | 20              |              | C24MS31G0B |
| N90        | Full Touch 2 | Compact Pyrolytic Oven with Microwave                                         | 20              |              | C24MS71G0B |

### N70 - FULL TOUCH 1 - 3.7" FULL TOUCH TFT DISPLAY.

| Collection | Display Size | Oven Description                                          | No of Functions | Steam | Model Code |
|------------|--------------|-----------------------------------------------------------|-----------------|-------|------------|
| N70        | Full Touch 1 | Slide & Hide® Single Pyrolytic Oven                       | 14              |       | B54CR71G0B |
| N70        | Full Touch 1 | Slide & Hide® Single Oven                                 | 14              |       | B54CR31G0B |
| N70        | Full Touch 1 | Single Pyrolytic Oven                                     | 14              |       | B24CR71G0B |
| N70        | Full Touch 1 | Single Oven                                               | 14              |       | B24CR31G0B |
| N70        | Full Touch 1 | Compact Oven with Microwave                               | 20              |       | C24MR21G0B |
| N70        | Full Touch 1 | Compact Oven with Microwave                               | 20              |       | C24GR3XG1B |
| N70        | Full Touch 1 | Microwave with Grill - Up to 900W - Left Hinged Door      |                 |       | NL4GR31G1B |
| N70        | Full Touch 1 | Microwave with Grill - Up to 900W - Right Hinged Door     |                 |       | NR4GR31G1B |
| N70        | Full Touch 1 | Microwave Only - Up to 900W, 21 Litre - Left Hinged Door  |                 |       | NL4WR21G1B |
| N70        | Full Touch 1 | Microwave Only - Up to 900W, 21 Litre - Right Hinged Door |                 |       | NR4WR21G1B |