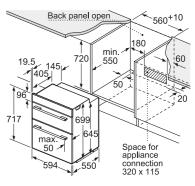

# **Core Range Ovens - N50**

| NEFF N50   | OVENS WITH SLI    | DE & HIDE <sup>®</sup> DOOR              |                 |                 |                                       |            |
|------------|-------------------|------------------------------------------|-----------------|-----------------|---------------------------------------|------------|
| Collection | Display Size      | Oven Description                         | No of Functions | Colour          | Home<br>Connect                       | Model Code |
| N50        | LCD Display       | Slide & Hide® Single Pyrolytic Ovens     | 8               | Graphite Grey   | Yes                                   | B6ACH7AG7B |
| N50        | LCD Display       | Slide & Hide® Single Pyrolytic Ovens     | 8               | Stainless Steel | Yes                                   | B6ACH7AN7B |
| N50        | LCD Display       | Slide & Hide® Single Ovens               | 7               | Graphite Grey   |                                       | B3ACE4AG3B |
| N50        | LCD Display       | Slide & Hide® Single Ovens               | 7               | Stainless Steel |                                       | B3ACE4AN3B |
| N50        | LCD Display       | Slide & Hide® Single Ovens               | 6               | Graphite Grey   |                                       | B4ACF1AN3B |
| NEFF N50   | OVENS WITH DR     | OP DOWN DOOR                             |                 |                 |                                       |            |
| Collection | Display Size      | Oven Description                         | No of Functions | Colour          | Home<br>Connect                       | Model Code |
| N50        | LCD Display       | Single Pyrolytic Ovens                   | 8               | Graphite Grey   | Yes                                   | B2ACH7AG7B |
| N50        | LCD Display       | Single Ovens                             | 6               | Graphite Grey   |                                       | B1ACE4AG3B |
| NEFF N50   | COMPACT OVEN      | S & MICROWAVES                           |                 |                 | · · · · · · · · · · · · · · · · · · · |            |
| Collection | Display Size      | Oven description                         | No of Functions | Colour          | Home<br>Connect                       | Model Code |
| N50        | LCD Display       | Compact 45cm Microwave Combination Ovens | 3               | Graphite Grey   |                                       | C1AMG84G1B |
| N50        | LCD Display       | Compact 45cm Microwave Combination Ovens | 3               | Stainless Steel |                                       | C1AMG84N1B |
| N50        | White LCD Display | Microwave Ovens                          | 5               | Stainless Steel |                                       | HLAWD53N0B |
| N50        | White LCD Display | Microwave Ovens                          | 5               | Graphite Grey   |                                       | HLAWD23G0B |
| N50        | White LCD Display | Microwave Ovens                          | 5               | Stainless Steel |                                       | HLAWD23N0B |
| N50 DOUB   | LE OVEN RANGE     |                                          |                 |                 |                                       |            |
| Collection | Display Size      | Oven Description                         | No of Functions | Colour          | Home<br>Connect                       | Model Code |
| N50        | LCD Display       | Double Ovens Pyrolytic                   | 8/4             | Graphite Grey   | Yes                                   | U2ACH7AG7B |
| N50        | LCD Display       | Double Ovens Pyrolytic                   | 8/4             | Stainless Steel | Yes                                   | U2ACH7AN7B |
| N50        | LCD Display       | Double Ovens                             | 6/4             | Stainless Steel |                                       | U1ACE5HN0B |
| N50        | LCD Display       | Double Ovens                             | 5/4             | Graphite Grey   |                                       | U1ACE2AG3B |
| N50        | LCD Display       | Double Ovens                             | 5/4             | Stainless Steel |                                       | U1ACE2AN3B |
| N50 BUILT  | UNDER DOUBLE      | OVEN RANGE                               |                 |                 |                                       |            |
| Collection | Display Size      | Oven Description                         | No of Functions | Colour          | Home<br>Connect                       | Model Code |
| N50        | LCD Display       | Built under Double Ovens                 | 6/4             | Stainless Steel |                                       | J1ACE2HN0B |
| N50 DRAW   | /ER RANGE         |                                          |                 |                 |                                       |            |
| Collection | Drawer Range      |                                          |                 |                 | Colour                                | Model Code |
| N50        | 29cm Warming Dra  | wer                                      |                 |                 | Stainless Steel                       | N1AHA02N0B |
| N50        | 14cm Warming Dra  | wer                                      |                 |                 | Graphite Grey                         | N1AHA01G0B |
| N50        | 14cm Warming Dra  | wer                                      |                 |                 | Stainless Steel                       | N1AHA01N0B |