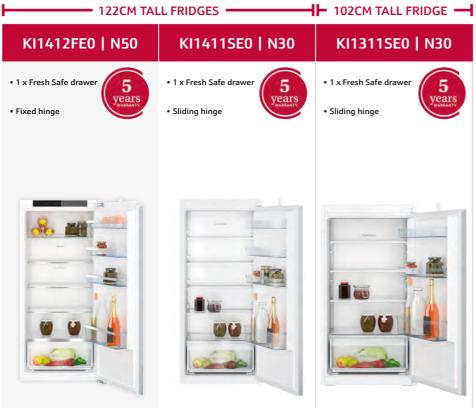

Þ

774

888

18 +

550

Measurements in mm. The line drawings featured in this brochure are provided as a guide to general dimensions only and are subject to amendment without prior notice. For full dimensional and installation details please refer to the documentation supplied with the appliance.

### J1ACE2HN0B

If the appliance will be installed underneath a hob, the following worktop thicknesses (including substructure if necessary) must be taken into account.

### Hob type

### min. worktop thickness

|                               | fitted | flush |
|-------------------------------|--------|-------|
| Induction hob                 | 39 mm  | 40 mm |
| Full surface<br>induction hob | 49 mm  | 50 mm |
| Gas hob                       | 29 mm  | 40 mm |
| Electric hob                  | 29 mm  | 32 mm |

Measurements in mm Installation with a cooktop

- A: Recessed depth 29-50 mm. See cooktop dimensional drawing. B: Clearance min.: Induction cooktop: 5 mm Gas cooktop: 5 mm Electric cooktop: 2 mm

HOBS

REFRIGERATION

# N90 45cm Compact Ovens with Steam

### C24FT53G0B, C24FS31G0B

Installing two appliances on top of each other Air exchange

Installation with a hob.

| For recessed depth, see<br>hob dimensional drawing | If the compact a<br>underneath a ho<br>thicknesses (inc<br>necessary) mus | b, the followi | ng worktop<br>ucture if |
|----------------------------------------------------|---------------------------------------------------------------------------|----------------|-------------------------|
|                                                    | Hob type                                                                  | min. work      | top thickne             |
|                                                    | 460                                                                       | fitted         | flush                   |
| e: 442                                             | 4 Induction hob                                                           | 42 mm          | 43 mm                   |
| b:5mm                                              | E Full surface<br>Induction hob                                           | 52 mm          | 53 mm                   |
| 2 mm                                               | Gas hob                                                                   | 32 mm          | 43 mm                   |
| 4                                                  | Electric hob                                                              | 32 mm          | 35 mm                   |

min, worktop thickness

(A)

min. 2

70

55 65

30

measurements in mm

Kitchen unit carcass

front edge

N90 / N70 45cm Compact Ovens with Microwave Function

Measurements in mm. The line drawings featured in this brochure are provided as a guide to general dimensions only and are subject to amendment without prior notice. For full dimensional and installation details please refer to the documentation supplied with the appliance.

Measurements in mm. The line drawings featured in this brochure are provided as a guide to general dimensions only and are subject to amendment without prior notice. For full dimensional and installation details please refer to the documentation supplied with the appliance.

Note the pivoting range of the fascia.

| Hob type                      | min. worktop thickness |       |  |  |  |
|-------------------------------|------------------------|-------|--|--|--|
|                               | fitted                 | flush |  |  |  |
| Induction hob                 | 42 mm                  | 43 mm |  |  |  |
| Full surface<br>Induction hob | 52 mm                  | 53 mm |  |  |  |
| Gas hob                       | 32 mm                  | 43 mm |  |  |  |
| Electric hob                  | 32 mm                  | 35 mm |  |  |  |

HOBS

VENTILATION

REFRIGERATION

DISHWASHING

LAUNDRY

# N90 45cm Coffee Machine

# N50 45cm Microwave Ovens

A: 7.5 mm

Measurements in mm

Bean and water containers are removed from the front Recommended installation height 950-1450 mm