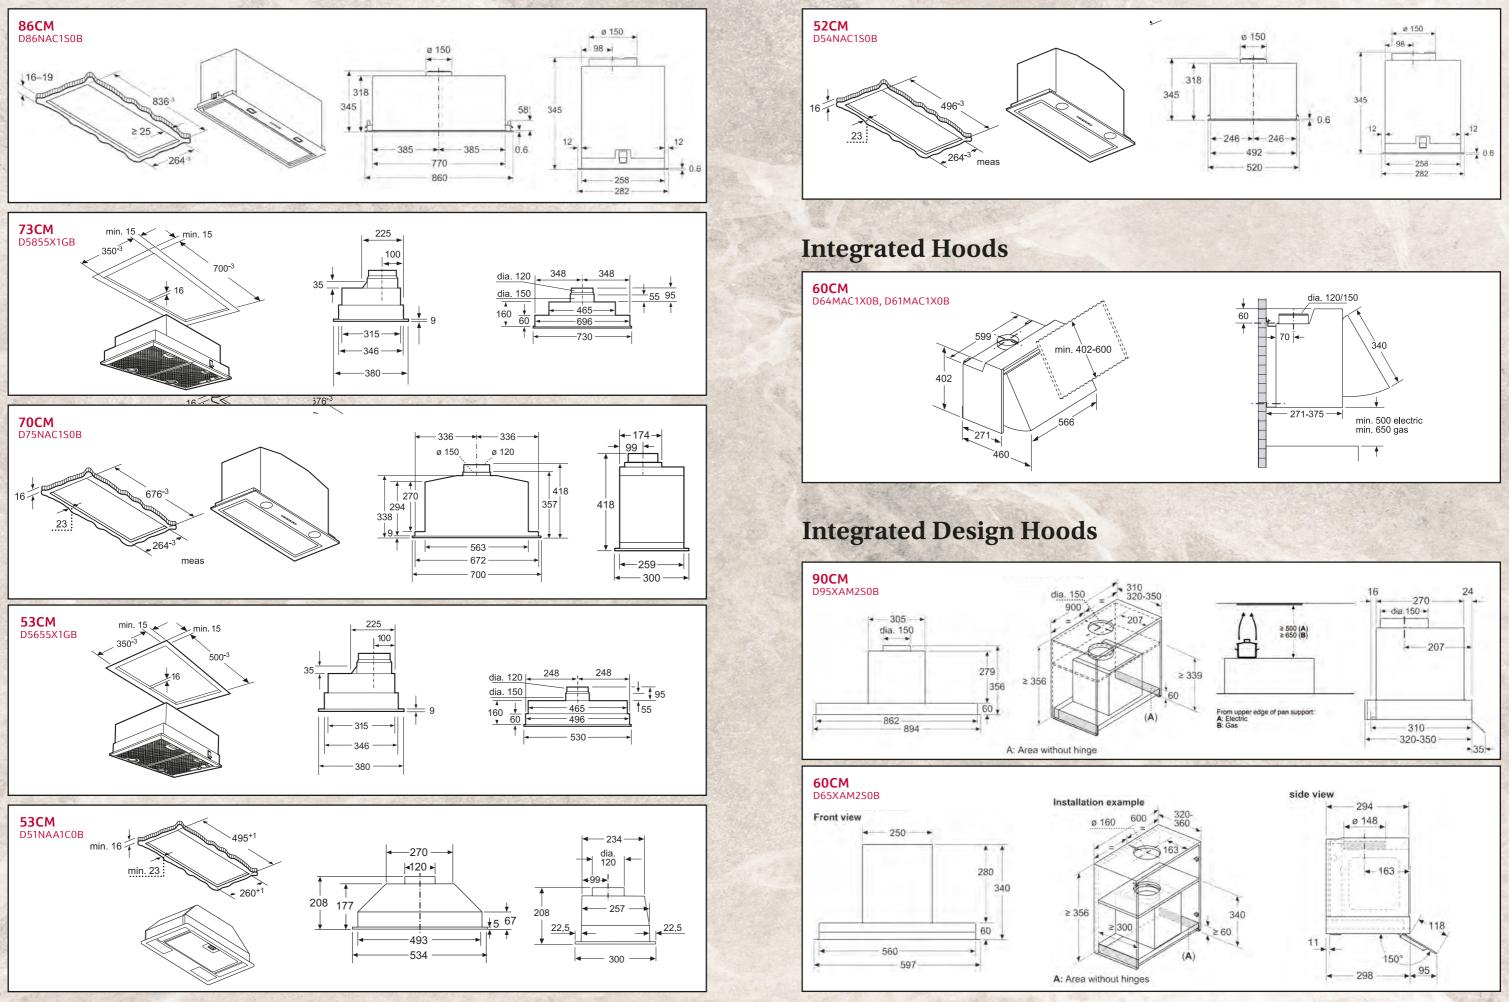

THE NEFF OVEN COLLECT

VENTILATION

HOBS

REFRIGERATION

DISHWASHING

LAUNDRY

|                                                                                                | 60CM SLIDE &                                  | 60CM SLIDE & HI                                           | DE® SINGLE OVEN                                        |                                                             |
|------------------------------------------------------------------------------------------------|-----------------------------------------------|-----------------------------------------------------------|--------------------------------------------------------|-------------------------------------------------------------|
| N70 Full Touch 1                                                                               | PYROLYTIC                                     | PYROLYTIC / STAINLESS STEEL                               |                                                        | STAINLESS STEEL                                             |
|                                                                                                | B54CR71G0B   N70                              | B54CR71N0B   N70                                          | B54CR31G0B   N70                                       | B54CR31N0B   N                                              |
| ingle Ovens                                                                                    | 14 functions                                  | • 14 functions                                            | • 14 functions                                         | • 14 functions                                              |
| -                                                                                              | Rotating handle                               | Rotating handle                                           | Rotating handle                                        | <ul> <li>Rotating handle</li> </ul>                         |
| Electronic, 3.7" Full Touch                                                                    | • Soft open door<br>• Graphite Grey           | Soft open door     Stainless Steel                        | <ul><li>Soft open door</li><li>Graphite Grey</li></ul> | <ul> <li>Soft open door</li> <li>Stainless Steel</li> </ul> |
| TFT Display on all models                                                                      |                                               |                                                           |                                                        |                                                             |
| All ovens feature Circo Therm®                                                                 |                                               |                                                           |                                                        |                                                             |
|                                                                                                |                                               | 1 · · · <del>2 · · ·</del> 2 · · · ·                      |                                                        |                                                             |
| 🗅 Home Connect                                                                                 |                                               |                                                           |                                                        |                                                             |
|                                                                                                |                                               |                                                           |                                                        |                                                             |
| OPERATION                                                                                      |                                               |                                                           |                                                        |                                                             |
| Premium Full Touch TFT Display Type                                                            | Full Touch 1                                  | Full Touch 1                                              | Full Touch 1                                           | Full Touch 1                                                |
| Screen Size CONTROLS                                                                           | 3.7"                                          | 3.7"                                                      | 3.7"                                                   | 3.7"                                                        |
| Electronic control                                                                             | •                                             | •                                                         | •                                                      | •                                                           |
| Temperature proposal with display                                                              | •                                             | •                                                         | •                                                      | •                                                           |
| Heating up indicator / Residual heat indicator                                                 | ●/●                                           | ●/●                                                       | •/•                                                    | ●/●                                                         |
| Control panel lock / Safety switch off                                                         | ●/●                                           | ●/●                                                       | ●/●                                                    | ●/●                                                         |
| Automatic programmes SPECIAL FEATURES                                                          | •                                             | •                                                         | •                                                      | •                                                           |
| Door type                                                                                      | Slide & Hide® With Rotating Handle, SoftClose | Slide & Hide <sup>®</sup> With Rotating Handle, SoftClose | Slide & Hide <sup>®</sup> With Rotating Handle,        | Slide & Hide <sup>®</sup> With Rotating Ha                  |
| oft open door                                                                                  | Silde a hide - Marrotaling Handle, Sortelose  | Silde a hide - Mar Notaling Handle, Sortelose             | SoftClose                                              | SoftClose                                                   |
| Oven Assistant with Voice Control                                                              |                                               | •                                                         | •                                                      | •                                                           |
| Home Connect                                                                                   | •                                             | •                                                         | •                                                      | •                                                           |
| elescopic Rail                                                                                 | Available as an accessory                     | Available as an accessory                                 | Available as an accessory                              | Available as an accessory                                   |
| Rapid heat up                                                                                  | •                                             | •                                                         | •                                                      | •                                                           |
| Baking and roasting assistant<br>FEATURES                                                      | •                                             | •                                                         | •                                                      | •                                                           |
| Electronic clock / timer                                                                       | White TFT Display                             | White TFT Display                                         | White TFT Display                                      | White TFT Display                                           |
| Full glass inner door                                                                          | •                                             | •                                                         | •                                                      | •                                                           |
| Glazed door (Quadruple / Triple / Double)                                                      | Quadruple (CoolTouch door)                    | Quadruple (CoolTouch door)                                | Triple (CoolTouch door)                                | Quadruple (CoolTouch doo                                    |
| Internal lighting                                                                              | LED Light                                     | LED Light                                                 | LED Light                                              | LED Light                                                   |
| Water tank empty indicator COOKING FUNCTIONS                                                   | 14                                            | 14                                                        | 14                                                     | 14                                                          |
| Circo Therm®                                                                                   | •                                             | •                                                         | •                                                      | •                                                           |
| Circo Therm <sup>®</sup> Gentle / Top / bottom heat Gentle                                     | •/•/•                                         | ●/●/●                                                     | •/•/•                                                  | ●/●/●                                                       |
| Bottom heat                                                                                    | •                                             | •                                                         | •                                                      | •                                                           |
| Conventional heat / Conventional heat gentle                                                   | ●/●                                           | ●/●                                                       | •/•                                                    | ●/●                                                         |
| Low temperature cooking / Pre-heating                                                          | •/•                                           | •/•                                                       | •/•                                                    | •/•                                                         |
| Circo Roasting / Hot air grilling<br>Full surface grill / Centre Surface Grill                 | /•<br>•/•                                     | /•                                                        | /•                                                     | /•<br>•/•                                                   |
| Bread Baking Function / Pizza setting / Plate warming                                          | /•/•                                          | /0/0                                                      | /•/•                                                   | /0/0                                                        |
| Defrost / Dough Proving / Keep warm                                                            | /•/•                                          | /●/●                                                      | /•/•                                                   | /•/•                                                        |
| OVEN CLEANING                                                                                  |                                               |                                                           |                                                        |                                                             |
| Pyrolytic cleaning                                                                             | •                                             | •                                                         |                                                        |                                                             |
| Easy Clean® / Base Clean                                                                       | •/•                                           | ●/●                                                       | •/•                                                    | ●/●                                                         |
| Eco Clean Surface<br>Cleaning setting                                                          | •                                             | •                                                         |                                                        | •                                                           |
| STANDARD ACCESSORIES                                                                           | •                                             | •                                                         | •                                                      | •                                                           |
| Universal pan                                                                                  | 1                                             | 1                                                         | 1                                                      | 1                                                           |
| Combination Grid                                                                               | 2                                             | 2                                                         | 2                                                      | 2                                                           |
| ENERGY EFFICIENCY                                                                              |                                               |                                                           |                                                        |                                                             |
| Energy efficiency class                                                                        | A+                                            | A+                                                        | A+<br>0.69                                             | A+<br>0.69                                                  |
| Energy consumption per cycle Circo Therm® kWh<br>Energy consumption per cycle conventional kWh | 0.69 0.87                                     | 0.69                                                      | 0.69                                                   | 0.69                                                        |
| Oven capacity L                                                                                | 71                                            | 71                                                        | 71                                                     | 71                                                          |
| Time to cook standard load mins                                                                | 44                                            | 44                                                        | 44                                                     | 44                                                          |
|                                                                                                | 1200                                          | 1290                                                      | 1290                                                   | 1290                                                        |
| Largest baking sheet area cm <sup>2</sup>                                                      | 1290                                          | 1290                                                      | 1250                                                   | 1290                                                        |

| 60CM SINGLE OVEN                                                                                                                                                           | - DROP DOWN DOOR                                                                                                                                                            |                           |
|----------------------------------------------------------------------------------------------------------------------------------------------------------------------------|-----------------------------------------------------------------------------------------------------------------------------------------------------------------------------|---------------------------|
| PYROLYTIC/FIXED HANDLE<br>B24CR71G0B   N70                                                                                                                                 | FIXED HANDLE<br>B24CR31G0B   N70                                                                                                                                            |                           |
| <ul> <li>14 functions</li> <li>Fixed handle</li> <li>Soft open/close door</li> <li>Graphite Grey</li> <li>Not possible to seamlessly<br/>combine this appliance</li> </ul> | <ul> <li>14 functions</li> <li>Rotating handle</li> <li>Soft open/close door</li> <li>Stainless Steel</li> <li>Not possible to seamlessly combine this appliance</li> </ul> | SNOL                      |
|                                                                                                                                                                            |                                                                                                                                                                             | THE NEEF OVEN COLLECTIONS |
| Full Touch 1<br>3.7"                                                                                                                                                       | Full Touch 1<br>3.7"                                                                                                                                                        |                           |
| •                                                                                                                                                                          | •                                                                                                                                                                           |                           |
| 0/0<br>0/0<br>0                                                                                                                                                            | •/•<br>•/•<br>•                                                                                                                                                             | HOBS                      |
| Drop Down Door With Fixed Handle,<br>SoftClose                                                                                                                             | Drop Down Door With Fixed Handle,<br>SoftClose                                                                                                                              |                           |
| •                                                                                                                                                                          | •                                                                                                                                                                           |                           |
| Available as an accessory<br>•                                                                                                                                             | Available as an accessory<br>•                                                                                                                                              | VENTILATION               |
| White TFT Display                                                                                                                                                          | White TFT Display                                                                                                                                                           | VEN                       |
| Quadruple (CoolTouch door)<br>LED Light                                                                                                                                    | Triple (CoolTouch door)<br>LED Light                                                                                                                                        |                           |
| 14                                                                                                                                                                         | 14                                                                                                                                                                          | -                         |
| •/•/•                                                                                                                                                                      | •/•/•                                                                                                                                                                       | REFRIGERATION             |
| •/•<br>•/•                                                                                                                                                                 | ●/●<br>●/●                                                                                                                                                                  | RIGER                     |
| /●                                                                                                                                                                         | /•<br>•/•                                                                                                                                                                   | RFF                       |
| /•/•<br>/•/•                                                                                                                                                               | /@/@<br>/@/@                                                                                                                                                                |                           |
| •                                                                                                                                                                          | ●/●                                                                                                                                                                         |                           |
| •                                                                                                                                                                          | •                                                                                                                                                                           | 5N                        |
| •                                                                                                                                                                          | •                                                                                                                                                                           | VASH                      |
| 1 2                                                                                                                                                                        | 1 2                                                                                                                                                                         | DISHWASHING               |
| A+                                                                                                                                                                         | A+                                                                                                                                                                          |                           |
| 0.69 0.87                                                                                                                                                                  | 0.69<br>0.87                                                                                                                                                                | St. S                     |
| 71 44                                                                                                                                                                      | 71 44                                                                                                                                                                       |                           |
| 1290                                                                                                                                                                       | 1290                                                                                                                                                                        |                           |
| 3.6                                                                                                                                                                        | 3.6                                                                                                                                                                         | RY                        |
|                                                                                                                                                                            |                                                                                                                                                                             | LAUNDRY                   |

# **N70 F** Com with & Cor Micro

|                                                                                                    | 45CM COM                                                        | PACT OVENS                                                        | 45CM COMPACT                                                                                   |
|----------------------------------------------------------------------------------------------------|-----------------------------------------------------------------|-------------------------------------------------------------------|------------------------------------------------------------------------------------------------|
| N70 Full Touch 1                                                                                   | WITH MICROWAVE<br>C24MR21G0B   N70                              | WITH MICROWAVE                                                    | WITH GRILL<br>C24GR3XG1B   N70                                                                 |
| Compact Ovens                                                                                      | • 20 functions                                                  | • 20 functions                                                    | MW plus Grill with combination<br>option, up to 1000W MW output                                |
| with Microwave                                                                                     | <ul> <li>Soft open/close door</li> <li>Graphite Grey</li> </ul> | <ul> <li>Soft open/close door</li> <li>Stainless Steel</li> </ul> | <ul> <li>Soft close door</li> <li>Graphite Grey</li> <li>Not possible to seamlessly</li> </ul> |
| & Compact                                                                                          | 1. 1. 2000 <u>-</u> 1. 1. 1.                                    | ··· <b>200</b>                                                    | combine this appliance                                                                         |
| <ul> <li>Microwaves</li> <li>Electronic, 3.7" Full Touch<br/>TFT Display on all models</li> </ul>  |                                                                 |                                                                   |                                                                                                |
| OPERATION<br>Promium Full Touch TET Dicelay Type                                                   | Full Touch 1                                                    | Full Touch 1                                                      | Full Touch 1                                                                                   |
| Premium Full Touch TFT Display Type<br>Screen Size                                                 | Full Touch 1<br>3.7"                                            | Full Touch 1<br>3.7"                                              | Full Touch 1<br>3.7"                                                                           |
| CONTROLS                                                                                           |                                                                 |                                                                   |                                                                                                |
| Electronic control                                                                                 | •                                                               | •                                                                 | •                                                                                              |
| Temperature proposal with display<br>Heating up indicator / Residual heat indicator                | •                                                               | •                                                                 | •                                                                                              |
| Control panel lock / Safety switch off                                                             | •/•                                                             | •/•                                                               | •/•                                                                                            |
| Automatic programmes                                                                               | •                                                               | •                                                                 | •                                                                                              |
| SPECIAL FEATURES                                                                                   |                                                                 |                                                                   |                                                                                                |
| Door type<br>Soft open door                                                                        | Drop Down, soft close                                           | Drop Down, soft close                                             | Drop Down, soft close                                                                          |
| Oven Assistant with Voice Control                                                                  | •                                                               | •                                                                 |                                                                                                |
| Home Connect                                                                                       | •                                                               | •                                                                 |                                                                                                |
| Telescopic Rail                                                                                    | Factory Fitted                                                  | Factory Fitted                                                    |                                                                                                |
| Multi Point Temperature Probe                                                                      |                                                                 |                                                                   |                                                                                                |
| Single Point Meat Probe<br>Rapid heat up                                                           | •                                                               | •                                                                 | •                                                                                              |
| Baking and roasting assistant                                                                      | •                                                               | •                                                                 | •                                                                                              |
| FEATURES                                                                                           |                                                                 |                                                                   |                                                                                                |
| Electronic clock / timer                                                                           | •                                                               | •                                                                 | •                                                                                              |
| Full glass inner door                                                                              |                                                                 | •                                                                 | •                                                                                              |
| Glazed door (Quadruple / Triple/Double)<br>Internal lighting                                       | Triple (CoolTouch door)<br>LED Light                            | Triple (CoolTouch door)<br>LED Light                              | Triple (CoolTouch door)<br>LED Light                                                           |
| Water tank empty indicator                                                                         |                                                                 | LED Light                                                         | LED Light                                                                                      |
| COOKING FUNCTIONS                                                                                  | 1 heating mode                                                  | 1 heating mode                                                    | 2 heating mode                                                                                 |
| FullSteam 100% / Intensive Steam                                                                   |                                                                 |                                                                   |                                                                                                |
| Circo Therm® with Added Steam                                                                      |                                                                 |                                                                   |                                                                                                |
| Dough Proving with Added Steam<br>Keep Warm with Added Steam                                       |                                                                 |                                                                   |                                                                                                |
| Reheat with Added Steam                                                                            |                                                                 |                                                                   |                                                                                                |
| Sous-vide cooking                                                                                  |                                                                 |                                                                   |                                                                                                |
| Circo Therm®                                                                                       |                                                                 |                                                                   |                                                                                                |
| Circo Therm <sup>®</sup> Gentle / Top / bottom heat Gentle<br>Bottom heat                          |                                                                 |                                                                   |                                                                                                |
| Conventional heat / Conventional heat gentle                                                       |                                                                 |                                                                   |                                                                                                |
| Low temperature cooking / Pre-heating                                                              |                                                                 |                                                                   |                                                                                                |
| Circo Roasting / Hot air grilling                                                                  |                                                                 |                                                                   |                                                                                                |
| Full surface grill / Centre Surface Grill<br>Bread Baking Function / Pizza setting / Dough proving |                                                                 |                                                                   | •/                                                                                             |
| Defrost / Plate warming / Keep warm                                                                |                                                                 |                                                                   |                                                                                                |
| Microwave Power Settings                                                                           | <i>N</i> 90, 180, 360, 600, boost                               | 90, 180, 360, 600, boost                                          | 90, 180, 360, 600, 1000                                                                        |
| Microwave Cooking Programmes                                                                       | •                                                               | •                                                                 | 3 Defrost / 4 Cooking                                                                          |
| OVEN CLEANING<br>Pyrolytic cleaning                                                                |                                                                 |                                                                   |                                                                                                |
| Easy Clean® / Base Clean                                                                           | ●/●                                                             | ●/●                                                               | ●/●                                                                                            |
| Eco Clean Surface                                                                                  |                                                                 |                                                                   |                                                                                                |
| Cleaning setting                                                                                   | •                                                               | •                                                                 | •                                                                                              |
| Descaling programme ENERGY EFFICIENCY1                                                             |                                                                 |                                                                   |                                                                                                |
| ENERGY EFFICIENCY<br>Energy efficiency class                                                       |                                                                 |                                                                   |                                                                                                |
| Energy consumption per cycle Circo Therm <sup>®</sup> kV                                           | /h                                                              |                                                                   |                                                                                                |
| Energy consumption per cycle conventional kV                                                       |                                                                 |                                                                   |                                                                                                |
| Oven capacity                                                                                      | L 45                                                            | 45                                                                | 36                                                                                             |
| Time to cook standard load mi<br>Largest baking sheet area cr                                      | ns<br>n <sup>2</sup> 1290                                       | 1290                                                              |                                                                                                |
| TECHNICAL INFORMATION                                                                              |                                                                 | 1230                                                              |                                                                                                |
| Total connected load k                                                                             | W 3.6                                                           | 3.6                                                               | 3.1                                                                                            |
|                                                                                                    |                                                                 |                                                                   |                                                                                                |