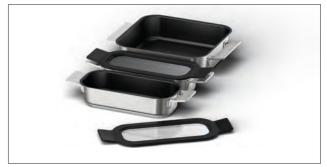

# NEFF OPTIONAL ACCESSORIES DESCRIPTION

| NEIT OF HONAL ACCESS        |                                                                                                                                                             | JUIADLE I UN                                                                                                                             |
|-----------------------------|-------------------------------------------------------------------------------------------------------------------------------------------------------------|------------------------------------------------------------------------------------------------------------------------------------------|
| SHELVES & INTERNAL RAILS    |                                                                                                                                                             |                                                                                                                                          |
| Z11CR10X0                   | Full width wire shelf.                                                                                                                                      | N90 & N70 single & compact ovens and N50 single ovens.                                                                                   |
| Z1608BX0                    | 1 pair of level independent telescopic shelf rails with stop, fully extendible, for non-pyrolytic, non-full steam.                                          | N70 & N90 ovens                                                                                                                          |
| Z1608CX0                    | 1 pair of level independent telescopic shelf rails with stop, fully extendible.                                                                             | N70 & N90 Pyrolytic ovens                                                                                                                |
| Z1608DX0                    | 1 pair of level independent telescopic shelf rails with stop, fully extendible.                                                                             | N90 Steam ovens                                                                                                                          |
| Z1650BE0                    | 2 piece, half depth enamel pan set.                                                                                                                         | N90 Steam ovens                                                                                                                          |
| Z11TI15X0                   | 1 pair of level independent ClipRail telescopic rails.                                                                                                      | N50 single and double ovens                                                                                                              |
| AIR FRYER ACCESSORY - AIR F | FRY FUNCTION AVAILABLE AS A HOME CONNECT DOWNLOAD.                                                                                                          |                                                                                                                                          |
| Z1655CA0                    | Air Fryer & Grill tray.                                                                                                                                     | Required for Air Fry Function, for NEFF<br>ovens with Home Connect .                                                                     |
| INTERMEDIATE PLATFORM       |                                                                                                                                                             |                                                                                                                                          |
| Z11SZ00X0*                  | Intermediate Floor for combining 2 ovens. * New Code November 2025 – Z166CAX0.                                                                              | N90 & N70                                                                                                                                |
| SEAMLESS COMBINATION ACC    | CESSORIES - GRAPHITE GREY                                                                                                                                   |                                                                                                                                          |
| Z11SZ60G0                   | Seamless Combination strips - 45cm Compact & 14cm Drawer. Graphite Grey                                                                                     | N90 & N70 Compact Ovens & 14cm<br>Warming Drawer. NOT suitable for 45cr<br>N90 Coffee machine or C24GR3XG1B -<br>N70 Compact Microwave.  |
| Z11SZ80G0                   | Seamless Combination strips - 60cm Slide & Hide <sup>®</sup> Single Oven & 29cm Warming Drawer - Graphite Grey                                              | N90 & N70 60cm Slide&Hide single ove<br>and 29cm warming drawer.                                                                         |
| Z11SZ90G0                   | Seamless Combination strips, metal platform and brackets for Slide & Hide $^{\otimes}$ single oven and selected 45cm Compact ovens in column. Graphite Grey | N90 & N70 single oven and selected<br>45cm Compact (special single aperture<br>required; not suited to Coffee Machine<br>and C24GR3XG1B) |
| SEAMLESS COMBINATION ACC    | CESSORIES - STAINLESS STEEL                                                                                                                                 |                                                                                                                                          |
| Z11SZ60X0                   | Seamless Combination strips - 45cm Compact & 14cm Drawer. Stainless Steel                                                                                   | N90 & N70 Compact Ovens & 14cm<br>Warming Drawer. NOT suitable for 45cr<br>N90 Coffee machine.                                           |
| Z11SZ80X1                   | Seamless Combination strips - 60cm Slide & Hide <sup>®</sup> Single Oven & 29cm<br>Warming Drawer - Stainless Steel                                         | N90 & N70 60cm Slide&Hide single ove<br>and 29cm warming drawer.                                                                         |
| Z11SZ90X0                   | Seamless Combination strips, metal platform and brackets for Slide & Hide $^{\odot}$ single oven and selected 45cm Compact ovens in column. Stainless Steel | N90 & N70 single oven and selected 450<br>Compact (special single aperture require<br>not suited to Coffee Machine)                      |
| SEAMLESS COMBINATION ACC    | CESSORIES -OTHER                                                                                                                                            |                                                                                                                                          |
| Z13CV06S0                   | Cosmetic decor strip for use between 60cm single and 45cm compact ovens                                                                                     | N90, N70, N50                                                                                                                            |
| MEATPROBE                   |                                                                                                                                                             |                                                                                                                                          |
| Z1365WX0                    | Multi Point Temperature Probe – can be used in the oven, on the hob & on the BBQ. Connect with NEFF Home Connect App.                                       | For all temperature based cooking.                                                                                                       |