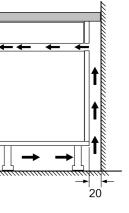

### N70 - FULL TOUCH 1 - 3.7" FULL TOUCH TFT DISPLAY.

| Collection | Display Size | Oven Description                                          | No of Functions | Steam | Model Code |
|------------|--------------|-----------------------------------------------------------|-----------------|-------|------------|
| N70        | Full Touch 1 | Slide & Hide® Single Pyrolytic Oven                       | 14              |       | B54CR71G0B |
| N70        | Full Touch 1 | Slide & Hide® Single Oven                                 | 14              |       | B54CR31G0B |
| N70        | Full Touch 1 | Single Pyrolytic Oven                                     | 14              |       | B24CR71G0B |
| N70        | Full Touch 1 | Single Oven                                               | 14              |       | B24CR31G0B |
| N70        | Full Touch 1 | Compact Oven with Microwave                               | 20              |       | C24MR21G0B |
| N70        | Full Touch 1 | Compact Oven with Microwave                               | 20              |       | C24GR3XG1B |
| N70        | Full Touch 1 | Microwave with Grill - Up to 900W - Left Hinged Door      |                 |       | NL4GR31G1B |
| N70        | Full Touch 1 | Microwave with Grill - Up to 900W - Right Hinged Door     |                 |       | NR4GR31G1B |
| N70        | Full Touch 1 | Microwave Only - Up to 900W, 21 Litre - Left Hinged Door  |                 |       | NL4WR21G1B |
| N70        | Full Touch 1 | Microwave Only - Up to 900W, 21 Litre - Right Hinged Door |                 |       | NR4WR21G1B |

### N90/N70 DRAWER RANGE

| - 1 |                                                        |                                                                                                                                                                                                                                        |            |  |
|-----|--------------------------------------------------------|----------------------------------------------------------------------------------------------------------------------------------------------------------------------------------------------------------------------------------------|------------|--|
|     | Collection                                             | Drawer Range                                                                                                                                                                                                                           | Model Code |  |
|     | N90/70                                                 | 29cm Warming Drawer                                                                                                                                                                                                                    | N34HA11G1B |  |
| 1   | N90/70                                                 | 14cm Warming Drawer                                                                                                                                                                                                                    | N24HA11G1B |  |
|     | N90/70                                                 | 14cm Accessory Drawer                                                                                                                                                                                                                  | N24ZA11G1  |  |
|     | CORE RANGE SEAMLESS COMBINATION STRIPS - GRAPHITE GREY |                                                                                                                                                                                                                                        |            |  |
|     | Collection                                             | Drawer Range                                                                                                                                                                                                                           | Model Code |  |
|     | N90/70                                                 | 2 x 105cm Side Strips, Metal Platform & Brackets to install an N90 or an N70 single oven with a 45cm compact oven in column.<br>(Single aperture required.) * Code Change November 2025 – Z11SZ90G1. New Design intermediate platform. | Z11SZ90G0* |  |
| į   | N90/70                                                 | 2 x 90cm Side Strips to install an N90 or an N70 single oven with a 29cm warming drawer in column.                                                                                                                                     | Z11SZ80G0  |  |
|     | N90/70                                                 | 2 x 60cm Side Strips to install an N90 or an N70 compact oven with a 14cm drawer in column.                                                                                                                                            | Z11SZ60G0  |  |
|     | N90/70/50                                              | Black Cosmetic Decor strip for use between 60cm single and 45cm compact ovens                                                                                                                                                          | Z13CV06S0  |  |

### N70 - FULL TOUCH 1 - 3.7" FULL TOUCH TFT DISPLAY

| N/U - FULL | N/0 - FULL TOUCH T - 3.7" FULL TOUCH TFT DISPLAY.                                                                                                                                                                                      |                                                                         |                 |       |            |  |  |  |
|------------|----------------------------------------------------------------------------------------------------------------------------------------------------------------------------------------------------------------------------------------|-------------------------------------------------------------------------|-----------------|-------|------------|--|--|--|
| Collection | Display Size                                                                                                                                                                                                                           | Oven Description                                                        | No of Functions | Steam | Model Code |  |  |  |
| N70        | Full Touch 1                                                                                                                                                                                                                           | Slide & Hide® Single Pyrolytic Oven                                     | 14              |       | B54CR71N0B |  |  |  |
| N70        | Full Touch 1                                                                                                                                                                                                                           | Slide & Hide® Single Oven                                               | 14              |       | B54CR31N0B |  |  |  |
| N70        | Full Touch 1                                                                                                                                                                                                                           | Compact Oven with Microwave                                             | 20              |       | C24MR21N0B |  |  |  |
| N70 DRAW   | N70 DRAWER RANGE                                                                                                                                                                                                                       |                                                                         |                 |       |            |  |  |  |
| Collection | Drawer Range                                                                                                                                                                                                                           | Drawer Range                                                            |                 |       |            |  |  |  |
| N70        | 29cm Warming Drawer                                                                                                                                                                                                                    |                                                                         |                 |       |            |  |  |  |
| N70        | 14 cm Warming Drawer                                                                                                                                                                                                                   |                                                                         |                 |       | N24HA11N1B |  |  |  |
| CORE RAN   | GE SEAMLESS C                                                                                                                                                                                                                          | OMBINATION STRIPS - STAINLESS STEEL                                     |                 |       |            |  |  |  |
| Collection | Drawer Range                                                                                                                                                                                                                           |                                                                         |                 |       | Model Code |  |  |  |
| N70        | 2 x 105cm Side Strips, Metal Platform & Brackets to install an N90 or an N70 single oven with a 45cm Compact oven in column.<br>(Single aperture required.) * Code Change November 2025 – Z11SZ90X1. New Design Intermediate platform. |                                                                         |                 |       |            |  |  |  |
| N70        | 2 x 90cm Side Strips                                                                                                                                                                                                                   | s to install an N90 or an N70 single oven with a 29cm warming drawer in | i column.       |       | Z11SZ80X1  |  |  |  |
| N70        | 2 x 60cm Side Strips                                                                                                                                                                                                                   | s to install an N90 or an N70 compact oven with a 14cm drawer in colum  | ın.             |       | Z11SZ60X0  |  |  |  |