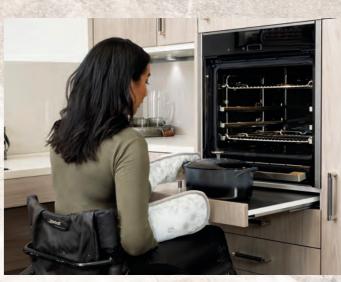

# At NEFF, we pride ourselves on helping our customers achieve the best results in their kitchens.

Our appliances are designed to make a difference and enhance home cooking. With our broad appeal and unique features like Slide & Hide® ovens, which offer full access and cater to various needs, including wheelchair users, we aim to provide a solution for all cooks and kitchens.

By incorporating NEFF appliances into specially designed kitchen furniture, we support safe and independent living for individuals with specific needs. Accessible kitchens, with features like rise and fall worktops, benefit not only wheelchair users but also those in multi-generational homes, accommodating different cooking and preparation preferences. The NEFF range installed in Symphony's Freedom Kitchen demonstrates a collaboration for Accessible & Multigenerational kitchens. The images taken at the NEFF Showroom in Corby highlight how these two can work together.

• One notable advantage is in an Accessible kitchen, where these appliances offer many benefits. They can be installed at a suitable height, and the retractable door provides full, safe access to the

• Made in Germany in our bespoke NEFF factory.