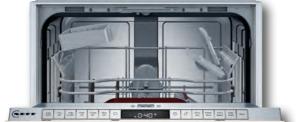

Maximum width for installation (mm)             | 450                    |  |
| Height of the product (mm)                      | 815                    |  |
| Width / Depth of the product (mm)               | 448 / 550              |  |
| Net weight / Gross weight (kg)                  | 28/30                  |  |
| Water softener <sup>5</sup>                     | •                      |  |
| Maximum accepted water hardness (°DH)           | 50                     |  |
| Maximum temperature for water intake (°C)       | 60                     |  |
| Interior cavity                                 | Stainless steel        |  |
| Included accessories                            | Steam protection strip |  |
|                                                 |                        |  |





#### Yes, model has this feature

 • = ves, model has this reature

 <sup>1</sup> On an energy-efficiency class scale from A to G.
 <sup>2</sup> Energy consumption in kWh/100 operating cycles (using Eco programme).

 <sup>3</sup> Water consumption in litres/operating cycle (using Eco programme).
 <sup>4</sup> Uuration of Eco programme.
 <sup>4</sup> We would recommend our dishwashers are connected to the mains water supply where possible. However, they may also be connected to an external water softener as long as the water softener in the appliance is turned off.
 Please contact product advice for further information. Water pressure required:
 0.5-10 Bar. Flow rate: 10 litres per minute. Inlet valve connected directly to
 3<sup>4</sup> screwed joint.
 <sup>6</sup> Adjustable upper bas