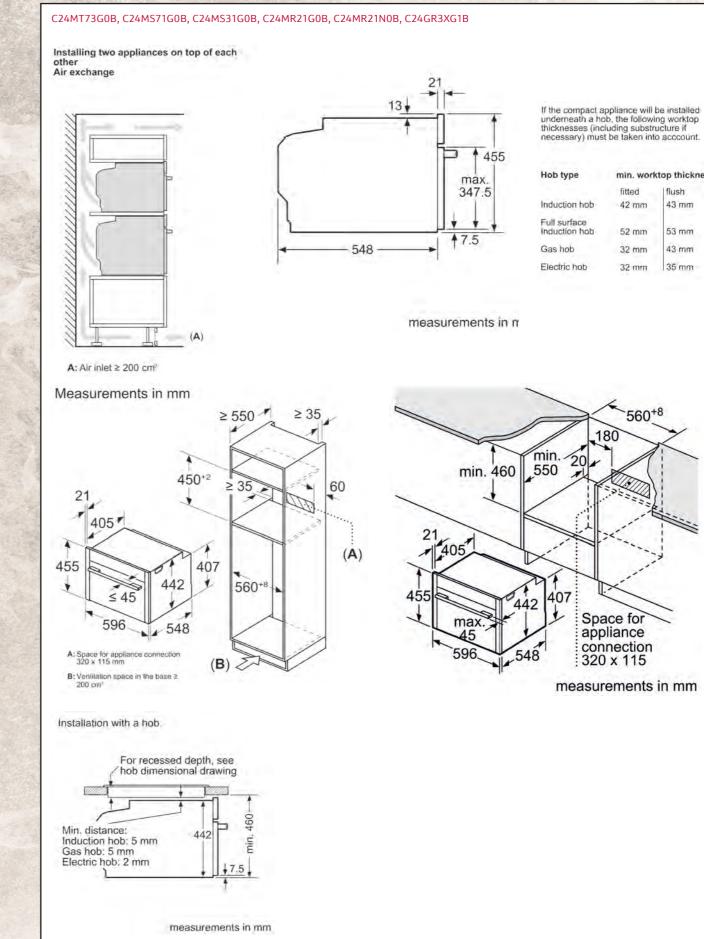

- 45cm Compact oven\* with a 14cm warming drawer.
- 60cm Single Slide & Hide<sup>®</sup> oven with a 29cm warming drawer.
- 45cm Compact oven\* with a 60cm Single Slide & Hide<sup>®</sup> oven.
- Possible in Graphite Grey & Stainless Steel trim colour.
- \* This cannot be done on the following C24GR3XG1B or CL4T11GO

### N90 - FULL TOUCH 3 - 6.8" FULL TOUCH TFT DISPLAY.

| Collection | Display Size | Oven Description                                                              | No of Functions | Steam        | Model Code |
|------------|--------------|-------------------------------------------------------------------------------|-----------------|--------------|------------|
| N90        | Full Touch 3 | Slide & Hide® Single Oven with Intensive Steam                                | 22              | Intensive    | B64FT53G0B |
| N90        | Full Touch 3 | Slide & Hide <sup>®</sup> Single Pyrolytic Oven with Vario Steam <sup>®</sup> | 20              | Vario Steam® | B64VT73G0B |
| N90        | Full Touch 3 | Slide & Hide® Single Pyrolytic Oven                                           | 14              |              | B64CT73G0B |
| N90        | Full Touch 3 | Compact Steam Oven with Intensive Steam                                       | 22              | Intensive    | C24FT53G0B |
| N90        | Full Touch 3 | Compact Pyrolytic Oven with Microwave                                         | 20              |              | C24MT73G0B |
| N90        | Full Touch 3 | Compact 45cm Coffee Machine                                                   | 11              |              | CL4TT11G0  |

### N90 - FULL TOUCH 2 - 4.1" FULL TOUCH TFT DISPLAY.

| Collection | Display Size | Oven Description                                                              | No of Functions | Steam        | Model Code |
|------------|--------------|-------------------------------------------------------------------------------|-----------------|--------------|------------|
| N90        | Full Touch 2 | Slide & Hide® Single Oven with Intensive Steam                                | 22              | Intensive    | B64FS31G0B |
| N90        | Full Touch 2 | Slide & Hide <sup>®</sup> Single Pyrolytic Oven with Vario Steam <sup>®</sup> | 20              | Vario Steam® | B64VS71G0B |
| N90        | Full Touch 2 | Slide & Hide® Single Pyrolytic Oven                                           | 14              |              | B64CS71G0B |
| N90        | Full Touch 2 | Slide & Hide® Single Oven                                                     | 14              |              | B64CS51G0B |
| N90        | Full Touch 2 | Compact Steam Oven                                                            | 22              | Intensive    | C24FS31G0B |
| N90        | Full Touch 2 | Compact Oven with Microwave                                                   | 20              |              | C24MS31G0B |
| N90        | Full Touch 2 | Compact Pyrolytic Oven with Microwave                                         | 20              |              | C24MS71G0B |

### N70 - FULL TOUCH 1 - 3.7" FULL TOUCH TFT DISPLAY.

| Collection | Display Size | Oven Description                                          | No of Functions | Steam | Model Code |
|------------|--------------|-----------------------------------------------------------|-----------------|-------|------------|
| N70        | Full Touch 1 | Slide & Hide® Single Pyrolytic Oven                       | 14              |       | B54CR71G0B |
| N70        | Full Touch 1 | Slide & Hide® Single Oven                                 | 14              |       | B54CR31G0B |
| N70        | Full Touch 1 | Single Pyrolytic Oven                                     | 14              |       | B24CR71G0B |
| N70        | Full Touch 1 | Single Oven                                               | 14              |       | B24CR31G0B |
| N70        | Full Touch 1 | Compact Oven with Microwave                               | 20              |       | C24MR21G0B |
| N70        | Full Touch 1 | Compact Oven with Microwave                               | 20              |       | C24GR3XG1B |
| N70        | Full Touch 1 | Microwave with Grill - Up to 900W - Left Hinged Door      |                 |       | NL4GR31G1B |
| N70        | Full Touch 1 | Microwave with Grill - Up to 900W - Right Hinged Door     |                 |       | NR4GR31G1B |
| N70        | Full Touch 1 | Microwave Only - Up to 900W, 21 Litre - Left Hinged Door  |                 |       | NL4WR21G1B |
| N70        | Full Touch 1 | Microwave Only - Up to 900W, 21 Litre - Right Hinged Door |                 |       | NR4WR21G1B |

### N90/N70 DRAWER RANGE

| - 1 |                                                        |                                                                                                                                                                                                                                        |            |  |
|-----|--------------------------------------------------------|----------------------------------------------------------------------------------------------------------------------------------------------------------------------------------------------------------------------------------------|------------|--|
|     | Collection                                             | Drawer Range                                                                                                                                                                                                                           | Model Code |  |
|     | N90/70                                                 | 29cm Warming Drawer                                                                                                                                                                                                                    | N34HA11G1B |  |
| 1   | N90/70                                                 | 14cm Warming Drawer                                                                                                                                                                                                                    | N24HA11G1B |  |
|     | N90/70                                                 | 14cm Accessory Drawer                                                                                                                                                                                                                  | N24ZA11G1  |  |
|     | CORE RANGE SEAMLESS COMBINATION STRIPS - GRAPHITE GREY |                                                                                                                                                                                                                                        |            |  |
|     | Collection                                             | Drawer Range                                                                                                                                                                                                                           | Model Code |  |
|     | N90/70                                                 | 2 x 105cm Side Strips, Metal Platform & Brackets to install an N90 or an N70 single oven with a 45cm compact oven in column.<br>(Single aperture required.) * Code Change November 2025 – Z11SZ90G1. New Design intermediate platform. | Z11SZ90G0* |  |
| į   | N90/70                                                 | 2 x 90cm Side Strips to install an N90 or an N70 single oven with a 29cm warming drawer in column.                                                                                                                                     | Z11SZ80G0  |  |
|     | N90/70                                                 | 2 x 60cm Side Strips to install an N90 or an N70 compact oven with a 14cm drawer in column.                                                                                                                                            | Z11SZ60G0  |  |
|     | N90/70/50                                              | Black Cosmetic Decor strip for use between 60cm single and 45cm compact ovens                                                                                                                                                          | Z13CV06S0  |  |

### N70 - FULL TOUCH 1 - 3.7" FULL TOUCH TFT DISPLAY

| N/U - FULL | N/0 - FULL TOUCH T - 3.7" FULL TOUCH TFT DISPLAY.                                                                                                                                                                                      |                                                                         |                 |       |            |  |  |  |
|------------|----------------------------------------------------------------------------------------------------------------------------------------------------------------------------------------------------------------------------------------|-------------------------------------------------------------------------|-----------------|-------|------------|--|--|--|
| Collection | Display Size                                                                                                                                                                                                                           | Oven Description                                                        | No of Functions | Steam | Model Code |  |  |  |
| N70        | Full Touch 1                                                                                                                                                                                                                           | Slide & Hide® Single Pyrolytic Oven                                     | 14              |       | B54CR71N0B |  |  |  |
| N70        | Full Touch 1                                                                                                                                                                                                                           | Slide & Hide® Single Oven                                               | 14              |       | B54CR31N0B |  |  |  |
| N70        | Full Touch 1                                                                                                                                                                                                                           | Compact Oven with Microwave                                             | 20              |       | C24MR21N0B |  |  |  |
| N70 DRAW   | N70 DRAWER RANGE                                                                                                                                                                                                                       |                                                                         |                 |       |            |  |  |  |
| Collection | Drawer Range                                                                                                                                                                                                                           | Drawer Range                                                            |                 |       |            |  |  |  |
| N70        | 29cm Warming Drawer                                                                                                                                                                                                                    |                                                                         |                 |       |            |  |  |  |
| N70        | 14 cm Warming Drawer                                                                                                                                                                                                                   |                                                                         |                 |       | N24HA11N1B |  |  |  |
| CORE RAN   | GE SEAMLESS C                                                                                                                                                                                                                          | OMBINATION STRIPS - STAINLESS STEEL                                     |                 |       |            |  |  |  |
| Collection | Drawer Range                                                                                                                                                                                                                           |                                                                         |                 |       | Model Code |  |  |  |
| N70        | 2 x 105cm Side Strips, Metal Platform & Brackets to install an N90 or an N70 single oven with a 45cm Compact oven in column.<br>(Single aperture required.) * Code Change November 2025 – Z11SZ90X1. New Design Intermediate platform. |                                                                         |                 |       |            |  |  |  |
| N70        | 2 x 90cm Side Strips                                                                                                                                                                                                                   | s to install an N90 or an N70 single oven with a 29cm warming drawer in | i column.       |       | Z11SZ80X1  |  |  |  |
| N70        | 2 x 60cm Side Strips                                                                                                                                                                                                                   | s to install an N90 or an N70 compact oven with a 14cm drawer in colum  | ın.             |       | Z11SZ60X0  |  |  |  |