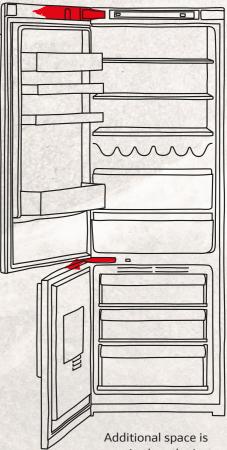

# **N50 Double Ovens**

Back panel open

87

U1ACE2AN3B

19.5

888

145.

Space for appliance

connection 320 x 115

measurements in mm

405

U2ACH7AG7B, U2ACH7AN7B, U1ACE5HN0B, U1ACE2AG3B,

20

measurements in mm

- - 20

D