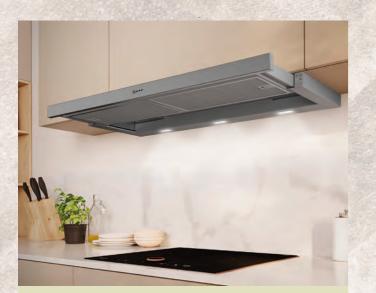

| 62 / 70           | 67 / 74                |  |  |
| Intensive level 1 - ducted / recirculating                                   | 70/71                                         | 69/72             | 2                      |  |  |
| Pipe outlet diameter                                                         | mm 150/12                                     | 0 150/12          | 20 150 / 120           |  |  |
| Minimum distance above an electric hob / gas hob <sup>6</sup>                | mm 430/65                                     | 0 430/65          | 430/650                |  |  |
| GB plug                                                                      | •                                             | •                 | •                      |  |  |



# **Telescopic Hood**

• For a smaller kitchen where space is at a premium, these clever hoods pull out from underneath a cabinet when required.



# **Integrated Hood**

- These hoods look like they're part of the furniture.
- Hidden behind a unit door, they simply pull out when needed.

THE NEFF OVEN COLLECTIONS

#### 119

# Canopy Hoods

| Canopy                                                                                                           | 86CM                  | 73СМ ———        | 70СМ ———         |
|------------------------------------------------------------------------------------------------------------------|-----------------------|-----------------|------------------|
| Hoods