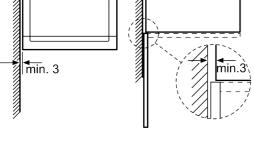

appliance. For full dim



Ventilation space in the base min.  $50 \text{ cm}^2$ 





measurements in mm

LAUNDRY

51

VENTILATION

REFRIGERATION

HOBS

# N70 / N50 38cm Microwave Ovens

# **Warming Drawers**

min. 550

560

measurements in mm

Measurements in mm

140

÷

35 A: 7.5 mm

590\*

140

measurements in mm

548



\*19

\* 20 mm for

metal fascia

N1AHA02N0B





Compact ovens with appliance height of 455 mm can be installed above the warming drawer without an intermediate floor

Ovens with an appliance height of 595 mm can be installed above a warming drawer. An intermediate floor is not required.



measurements in mm

600 min. 550-Back panel open 369 554 35 380<sup>+</sup> 382 360 594 \*19 \* 20 mm for metal fascia measurements in mm

measurements in mm

corner installation



Measurements in mm. The line drawings featured in this brochure are provided as a guide to general dimer. For full dimensional and installation details please refer to the documentation supplied with the appliance. ions only and are subject to amendment without prior notice

Measurements in mm

52 neff-home.com/uk/

Microwave,

Measurements in mm. The line drawings featured in this brochure are provided as a guide to general dimensions only and are subject to amendment without prior notice. For full dimensional and installation details please refer to the documentation supplied with the appliance.

HOBS

VENTILATION

LAUNDRY

53



Measurements in mm

290

35

an intermediate floor

19

130

+

(A)

A: 287.5 mm

35

Ovens with appliance height of 595 mm can be installed above the warming