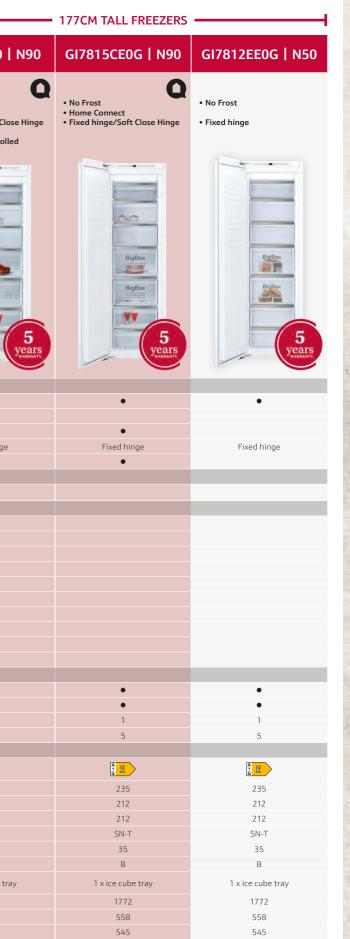

Þ

774

888

18 +

550

Measurements in mm. The line drawings featured in this brochure are provided as a guide to general dimensions only and are subject to amendment without prior notice. For full dimensional and installation details please refer to the documentation supplied with the appliance.

### J1ACE2HN0B

If the appliance will be installed underneath a hob, the following worktop thicknesses (including substructure if necessary) must be taken into account.

### Hob type

### min. worktop thickness

|                               | fitted | flush |
|-------------------------------|--------|-------|
| Induction hob                 | 39 mm  | 40 mm |
| Full surface<br>induction hob | 49 mm  | 50 mm |
| Gas hob                       | 29 mm  | 40 mm |
| Electric hob                  | 29 mm  | 32 mm |

Measurements in mm Installation with a cooktop

- A: Recessed depth 29-50 mm. See cooktop dimensional drawing. B: Clearance min.: Induction cooktop: 5 mm Gas cooktop: 5 mm Electric cooktop: 2 mm

HOBS

REFRIGERATION

# N90 45cm Compact Ovens with Steam

### C24FT53G0B, C24FS31G0B

Installing two appliances on top of each other Air exchange

Installation with a hob.

| For recessed depth, see<br>hob dimensional drawing | If the compact a<br>underneath a ho<br>thicknesses (inc<br>necessary) mus | b, the followi | ng worktop<br>ucture if |
|----------------------------------------------------|---------------------------------------------------------------------------|----------------|-------------------------|
|                                                    | Hob type                                                                  | min. work      | top thickne             |
|                                                    | 460                                                                       | fitted         | flush                   |
| e: 442                                             | 4 Induction hob                                                           | 42 mm          | 43 mm                   |
| b:5mm                                              | E Full surface<br>Induction hob                                           | 52 mm          | 53 mm                   |
| 2 mm                                               | Gas hob                                                                   | 32 mm          | 43 mm                   |
| 4                                                  | Electric hob                                                              | 32 mm          | 35 mm                   |

min, worktop thickness

(A)

min. 2

70

55 65

30

measurements in mm

Kitchen unit carcass

front edge

N90 / N70 45cm Compact Ovens with Microwave Function

Measurements in mm. The line drawings featured in this brochure are provided as a guide to general dimensions only and are subject to amendment without prior notice. For full dimensional and installation details please refer to the documentation supplied with the appliance.

Measurements in mm. The line drawings featured in this brochure are provided as a guide to general dimensions only and are subject to amendment without prior notice. For full dimensional and installation details please refer to the documentation supplied with the appliance.

Note the pivoting range of the fascia.

| Hob type                      | min. worktop thickness |       |  |  |  |
|-------------------------------|------------------------|-------|--|--|--|
|                               | fitted                 | flush |  |  |  |
| Induction hob                 | 42 mm                  | 43 mm |  |  |  |
| Full surface<br>Induction hob | 52 mm                  | 53 mm |  |  |  |
| Gas hob                       | 32 mm                  | 43 mm |  |  |  |
| Electric hob                  | 32 mm                  | 35 mm |  |  |  |

HOBS

VENTILATION

REFRIGERATION

DISHWASHING

LAUNDRY

# N90 45cm Coffee Machine

# N50 45cm Microwave Ovens

A: 7.5 mm

Measurements in mm

Bean and water containers are removed from the front Recommended installation height 950-1450 mm