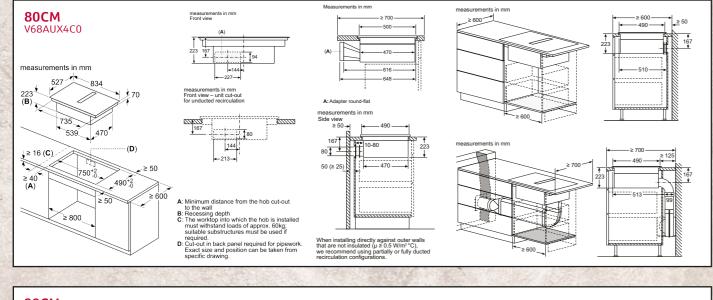

ht channel).
- To complete your installation we can provide additional ducting lengths, connectors and adaptors.

### Good to know

- It is also possible to use a fully ducted system, out of the kitchen.
- The acoustic filter kit is still required and is accessed the same way as the recirculation options.
- The Venting hob has been tested with a ducting run of 8 metres with 3 x 90 degree turns and maintaining efficient performance.
- We don't currently offer an external grid to go on the outside wall – this needs to be sourced independently.

### Important to note

• The appliance maybe fitted with another manufacturers ducting that has a rounded radius (please check compatibility before purchase) You will still need to purchase (Z811DU0) x4 acoustic filters.

LAUNDRY

# **Venting Hobs**











- 257 - 262 - 181 -







VENTILATION

LAUNDRY

# Venting Hobs Installation Options and Accessories

# Unducted Recirculation **Ducted Extraction Ducted Recirculation** Partly ducted Fully ducted No additional Min. 70cm deep Min. 60cm deep Min. 60cm deep work surface work surface work surface accessories required OR Starter Kit 1 Starter Kit 2 Starter Kit 3 (Slider adaptor and odour filters included Z861KR0 Z861KR1 Z861KE1 with the hob) Optional additional individual ducting components

# **Venting Hobs Ducting Components**

| 1        | DESCRIPTION                                                                                                                     | CODE    |  |
|----------|------------------------------------------------------------------------------------------