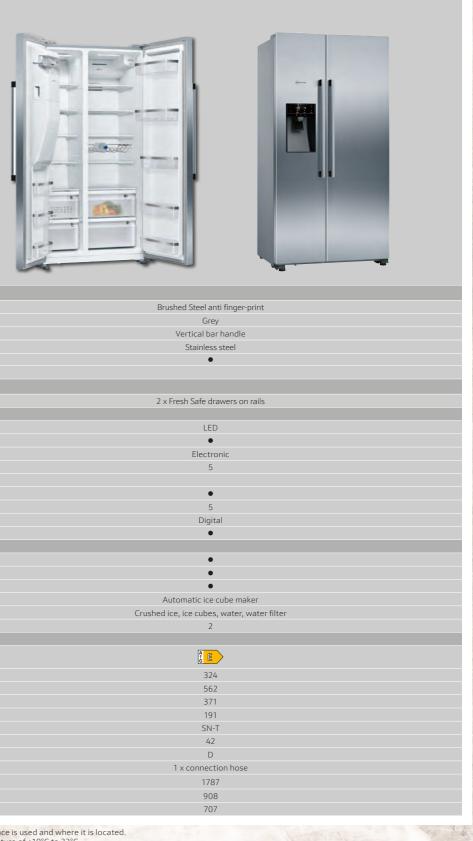

# **N50 Double Ovens**

Back panel open

87

U1ACE2AN3B

19.5

888

145.

Space for appliance

connection 320 x 115

measurements in mm

405

U2ACH7AG7B, U2ACH7AN7B, U1ACE5HN0B, U1ACE2AG3B,

20

measurements in mm

- - 20

D