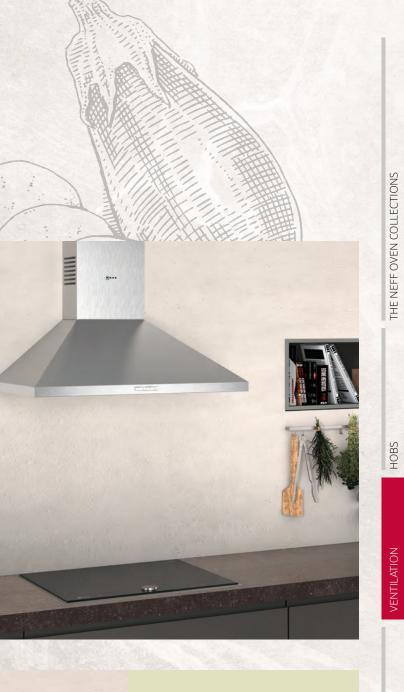

|
|   |                                                                       |                    |                        |                |               | and the second se |

# **Wall Mounted Ventilation Solutions**

Hoods installed on the wall can be used to create a design feature in themselves, adding a focal point to your kitchen while offering powerful extraction for all types of cooking.

# **Angled Glass**

- Inclined front with dimmable LED mood lighting.
- Fully Automatic Air Sensor.
- Whisper quiet ventilation.Chimless or Chimney options.



# Pyramid Chimney

- Traditionally styled.
- Broad variety of sizes & specifications.
- Quiet operation.



# **Box Chimney**

- Classic box design.
- Highly Efficient.
- Quiet operation.
- LED low energy lighting.





# Slim Pyramid Chimney

- Flatter profile.
- Broad variety of sizes & specifications.
- Quiet operation.

LAUNDRY



| <b>XA7 11</b>                                                 |         |                       |                       |
|---------------------------------------------------------------|---------|-----------------------|-----------------------|
| Wall                                                          |         | 90СМ ———              | восм ——               |
| <b>T</b> ( <b>11</b> ( <b>•</b>                               |         |                       |                       |
| Installation                                                  |         | D98IPT2S0B   N90      | D88IAN2S0B   N70      |
| Hoods