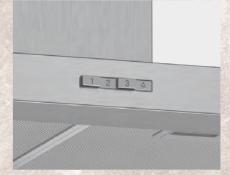

# Single Oven -**B54CR31N0B** Single Oven with a

Warming Drawer -N24HA11N1B Warming Drawer N70 / N90 Full Touch 1 display

Warming Drawer -N34HA11N1B Warming Drawer N90 / N70

The N90 & N70 Range combinations, illustrated below, are: