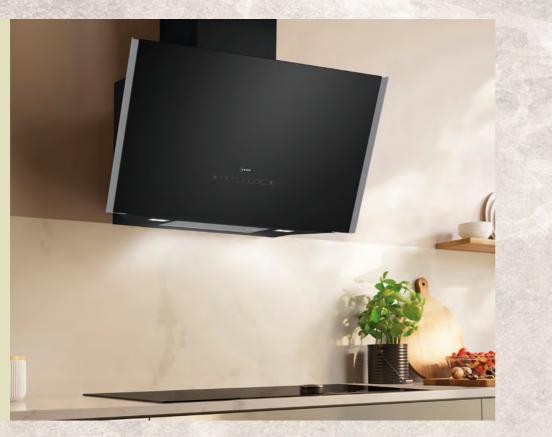

|
|   |                                                                       |                    |                        |                |               | and the second se |

# **Wall Mounted Ventilation Solutions**

Hoods installed on the wall can be used to create a design feature in themselves, adding a focal point to your kitchen while offering powerful extraction for all types of cooking.

# **Angled Glass**

- Inclined front with dimmable LED mood lighting.
- Fully Automatic Air Sensor.
- Whisper quiet ventilation.Chimless or Chimney options.



# Pyramid Chimney

- Traditionally styled.
- Broad variety of sizes & specifications.
- Quiet operation.



# **Box Chimney**

- Classic box design.
- Highly Efficient.
- Quiet operation.
- LED low energy lighting.





# Slim Pyramid Chimney

- Flatter profile.
- Broad variety of sizes & specifications.
- Quiet operation.

LAUNDRY



| <b>XA7 11</b>                                                 |         |                       |                       |
|---------------------------------------------------------------|---------|-----------------------|-----------------------|
| Wall                                                          |         | 90СМ ———              | восм ——               |
| <b>T</b> ( <b>11</b> ( <b>•</b>                               |         |