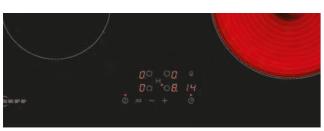

# N90 Full Touch 3

Full Touch Screen display; 6.8" high resolution TFT colour graphics display.

# N90 Full Touch 2

Full Touch Screen display; 4.1" high resolution TFT colour graphics display.

71

| SINGLE OVENS                               |                                               |                                               |
|--------------------------------------------|-----------------------------------------------|-----------------------------------------------|
| VALUE CLASS                                | N90   FULL TOUCH 3                            | N90   FULL TOUCH 2                            |
| Colours Available                          | Graphite Grey                                 | Graphite Grey                                 |
|                                            |                                               |                                               |
| OPERATION                                  |                                               |                                               |
| Premium Full Touch TFT Display             | Full Touch 3 (FT3)                            | Full Touch 2 (FT2)                            |
| SPECIAL FEATURES                           |                                               |                                               |
| Door type                                  | Slide & Hide® With Rotating Handle, SoftClose | Slide & Hide® With Rotating Handle, SoftClose |
| Home Connect                               | •                                             | •                                             |
| Multi Point Temperature Probe              | •                                             |                                               |
| SPECIAL FEATURES                           |                                               |                                               |
| Features available within the Value Class  |                                               |                                               |
| Intensive Steam 120° (Full Steam)          | •                                             | •                                             |
| Vario Steam®                               | •                                             | •                                             |
| Dough Proving w/ Vario Steam®              | •                                             | •                                             |
| Keep Warm w/ Vario Steam®                  | •                                             | •                                             |
| Reheat w/Vario Steam®                      | •                                             | •                                             |
| Circo Therm®                               | •                                             | •                                             |
| Circo Therm® Gentle                        | •                                             | •                                             |
| Top/bottom heat Gentle                     | •                                             | •                                             |
| Bottom heat                                | •                                             | •                                             |
| Conventional heat/Conventional heat gentle | •                                             | •                                             |
| Low temperature cooking                    | •                                             | •                                             |
| Hot air grilling                           | •                                             | •                                             |
| Centre Surface Grill                       | •                                             | •                                             |
| Full surface grill                         | •                                             | •                                             |
| Circo Roasting                             | •                                             | •                                             |
| Bread Baking Function                      | •                                             | •                                             |
| Pizza setting                              | •                                             | •                                             |
| Defrost                                    | •                                             | •                                             |
| Dough Proving                              | •                                             | •                                             |
| Keep Warm                                  | •                                             | •                                             |
| Pre-heating                                | •                                             | •                                             |
| Plate warming                              | •                                             | •                                             |