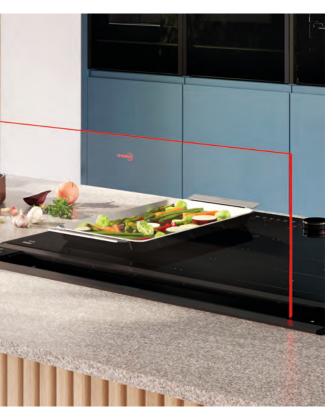

## AIR FRY

The convenience of an Air Fryer inside the oven. This feature uses the grill and fan to create the same results. Using our Air Fryer and Grill Tray (Z1655CA0) further helps the air to circulate achieving optimum results.