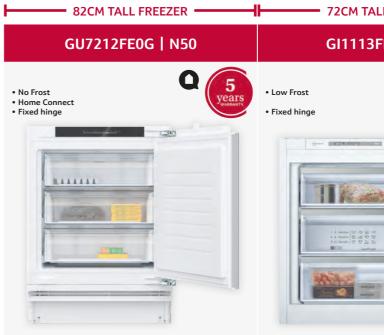

# **N50 Double Ovens**

Back panel open

87

U1ACE2AN3B

19.5

888

145.

Space for appliance

connection 320 x 115

measurements in mm

405

U2ACH7AG7B, U2ACH7AN7B, U1ACE5HN0B, U1ACE2AG3B,

20

measurements in mm

- - 20

D