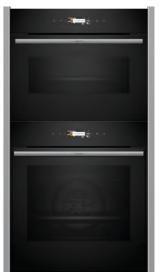

# Single Oven -**B54CR31N0B** Single Oven with a

Warming Drawer -N24HA11N1B Warming Drawer N70 / N90 Full Touch 1 display

Warming Drawer -N34HA11N1B Warming Drawer N90 / N70

The N90 & N70 Range combinations, illustrated below, are:

### Compact Oven -C24MR21N0B Compact Oven with Microwave

and a Full Touch 1 display

Single Oven -**B54CR71N0B** Slide & Hide<sup>®</sup> Single Pyrolytic Oven with Full Touch 1 display

LAUNDRY

23

REFRIGERATION