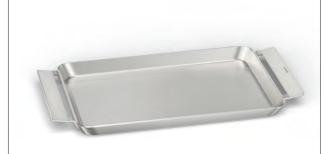

# NEFF OPTIONAL ACCESSORIES DESCRIPTION

| NEIT OF HONAL ACCESS        |                                                                                                                                                             | JUIADLE I UN                                                                                                                             |
|-----------------------------|-------------------------------------------------------------------------------------------------------------------------------------------------------------|------------------------------------------------------------------------------------------------------------------------------------------|
| SHELVES & INTERNAL RAILS    |                                                                                                                                                             |                                                                                                                                          |
| Z11CR10X0                   | Full width wire shelf.                                                                                                                                      | N90 & N70 single & compact ovens and N50 single ovens.                                                                                   |
| Z1608BX0                    | 1 pair of level independent telescopic shelf rails with stop, fully extendible, for non-pyrolytic, non-full steam.                                          | N70 & N90 ovens                                                                                                                          |
| Z1608CX0                    | 1 pair of level independent telescopic shelf rails with stop, fully extendible.                                                                             | N70 & N90 Pyrolytic ovens                                                                                                                |
| Z1608DX0                    | 1 pair of level independent telescopic shelf rails with stop, fully extendible.                                                                             | N90 Steam ovens                                                                                                                          |
| Z1650BE0                    | 2 piece, half depth enamel pan set.                                                                                                                         | N90 Steam ovens                                                                                                                          |
| Z11TI15X0                   | 1 pair of level independent ClipRail telescopic rails.                                                                                                      | N50 single and double ovens                                                                                                              |
| AIR FRYER ACCESSORY - AIR F | FRY FUNCTION AVAILABLE AS A HOME CONNECT DOWNLOAD.                                                                                                          |                                                                                                                                          |
| Z1655CA0                    | Air Fryer & Grill tray.                                                                                                                                     | Required for Air Fry Function, for NEFF<br>ovens with Home Connect .                                                                     |
| INTERMEDIATE PLATFORM       |                                                                                                                                                             |                                                                                                                                          |
| Z11SZ00X0*                  | Intermediate Floor for combining 2 ovens. * New Code November 2025 – Z166CAX0.                                                                              | N90 & N70                                                                                                                                |
| SEAMLESS COMBINATION ACC    | CESSORIES - GRAPHITE GREY                                                                                                                                   |                                                                                                                                          |
| Z11SZ60G0                   | Seamless Combination strips - 45cm Compact & 14cm Drawer. Graphite Grey                                                                                     | N90 & N70 Compact Ovens & 14cm<br>Warming Drawer. NOT suitable for 45cr<br>N90 Coffee machine or C24GR3XG1B -<br>N70 Compact Microwave.  |
| Z11SZ80G0                   | Seamless Combination strips - 60cm Slide & Hide <sup>®</sup> Single Oven & 29cm Warming Drawer - Graphite Grey                                              | N90 & N70 60cm Slide&Hide single ove<br>and 29cm warming drawer.                                                                         |
| Z11SZ90G0                   | Seamless Combination strips, metal platform and brackets for Slide & Hide $^{\otimes}$ single oven and selected 45cm Compact ovens in column. Graphite Grey | N90 & N70 single oven and selected<br>45cm Compact (special single aperture<br>required; not suited to Coffee Machine<br>and C24GR3XG1B) |
| SEAMLESS COMBINATION ACC    | CESSORIES - STAINLESS STEEL                                                                                                                                 |                                                                                                                                          |
| Z11SZ60X0                   | Seamless Combination strips - 45cm Compact & 14cm Drawer. Stainless Steel                                                                                   | N90 & N70 Compact Ovens & 14cm<br>Warming Drawer. NOT suitable for 45cr<br>N90 Coffee machine.                                           |
| Z11SZ80X1                   | Seamless Combination strips - 60cm Slide & Hide <sup>®</sup> Single Oven & 29cm<br>Warming Drawer - Stainless Steel                                         | N90 & N70 60cm Slide&Hide single ove<br>and 29cm warming drawer.                                                                         |
| Z11SZ90X0                   | Seamless Combination strips, metal platform and brackets for Slide & Hide $^{\odot}$ single oven and selected 45cm Compact ovens in column. Stainless Steel | N90 & N70 single oven and selected 450<br>Compact (special single aperture require<br>not suited to Coffee Machine)                      |
| SEAMLESS COMBINATION ACC    | CESSORIES -OTHER                                                                                                                                            |                                                                                                                                          |
| Z13CV06S0                   | Cosmetic decor strip for use between 60cm single and 45cm compact ovens                                                                                     | N90, N70, N50                                                                                                                            |
| MEATPROBE                   |                                                                                                                                                             |                                                                                                                                          |
| Z1365WX0                    | Multi Point Temperature Probe – can be used in the oven, on the hob & on the BBQ. Connect with NEFF Home Connect App.                                       | For all temperature based cooking.                                                                                                       |