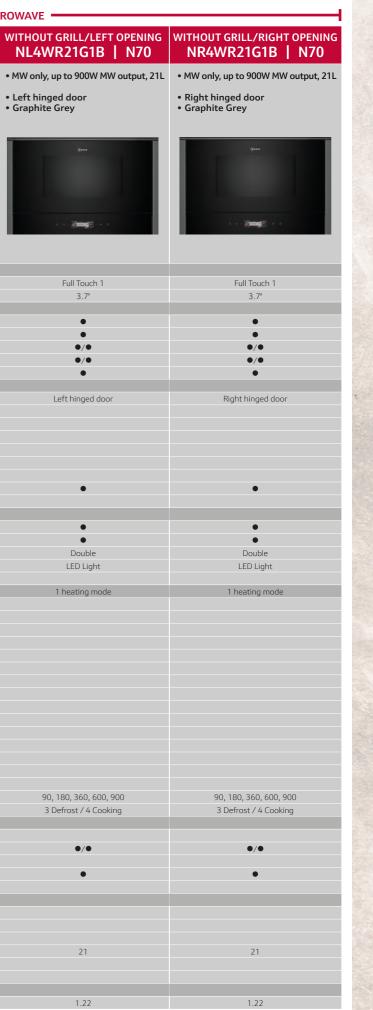

### N70 - FULL TOUCH 1 - 3.7" FULL TOUCH TFT DISPLAY.

| Collection | Display Size | Oven Description                                          | No of Functions | Steam | Model Code |
|------------|--------------|-----------------------------------------------------------|-----------------|-------|------------|
| N70        | Full Touch 1 | Slide & Hide® Single Pyrolytic Oven                       | 14              |       | B54CR71G0B |
| N70        | Full Touch 1 | Slide & Hide® Single Oven                                 | 14              |       | B54CR31G0B |
| N70        | Full Touch 1 | Single Pyrolytic Oven                                     | 14              |       | B24CR71G0B |
| N70        | Full Touch 1 | Single Oven                                               | 14              |       | B24CR31G0B |
| N70        | Full Touch 1 | Compact Oven with Microwave                               | 20              |       | C24MR21G0B |
| N70        | Full Touch 1 | Compact Oven with Microwave                               | 20              |       | C24GR3XG1B |
| N70        | Full Touch 1 | Microwave with Grill - Up to 900W - Left Hinged Door      |                 |       | NL4GR31G1B |
| N70        | Full Touch 1 | Microwave with Grill - Up to 900W - Right Hinged Door     |                 |       | NR4GR31G1B |
| N70        | Full Touch 1 | Microwave Only - Up to 900W, 21 Litre - Left Hinged Door  |                 |       | NL4WR21G1B |
| N70        | Full Touch 1 | Microwave Only - Up to 900W, 21 Litre - Right Hinged Door |                 |       | NR4WR21G1B |