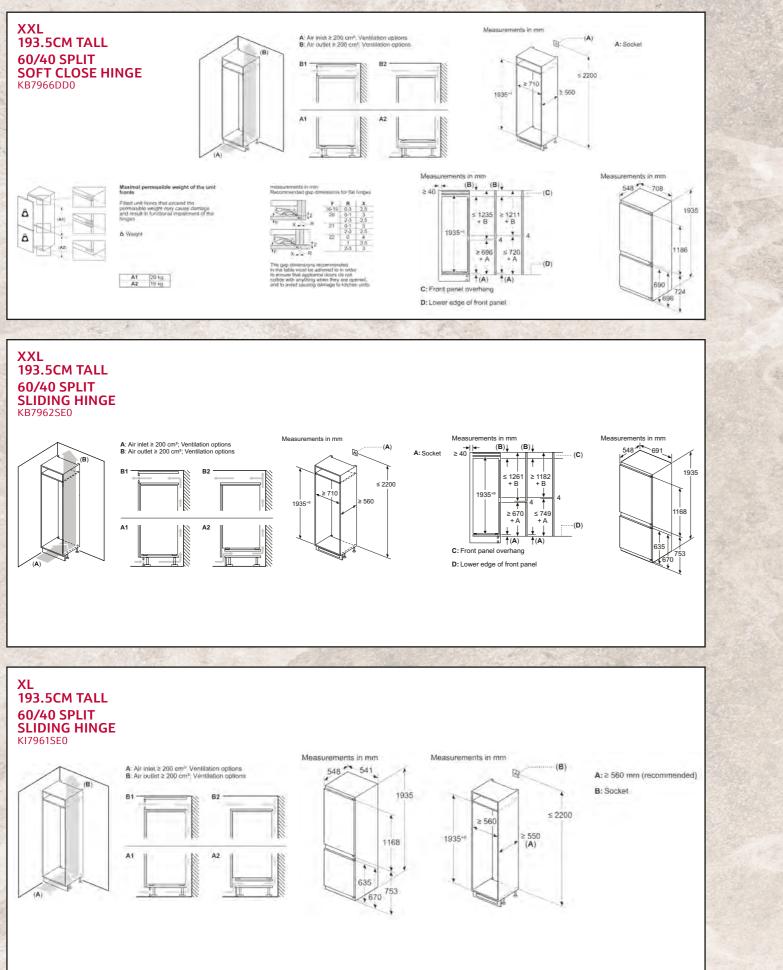

()<br>()<br>()<br>()<br>()                                                    |
| 3<br>189<br>85<br>SN-T<br>35<br>B<br>•<br>1 x ice cube tray        | 3<br>167<br>72<br>72<br>5N-T<br>36<br>C<br>1 x ice cube tray                                                     |
| 3<br>189<br>85<br>SN-T<br>35<br>B<br>0<br>1 x ice cube tray<br>820 | 3<br>167<br>72<br>72<br>5N-T<br>36<br>C<br>1 x ice cube tray<br>712                                              |

DESIGN FEATURES No Frost

Soft Close hinge

Home Connect

Type of control

Type of shelves

Total net capacity

Climate class<sup>2</sup>

Noise level

Noise level class Sabbath Mode

Height of product

Width of product

Depth of product

mm

mm

mm

Number of shelves

Fresh Safe

Light Super Cool



HOBS

### XXL & XL Built-In Fridge Freezers





### **Built Under Wine Cabinets**





THE NEFF OVEN COLLECTIONS

HOBS

### American-Style Fridge Freezer



### **Built-In Fridge Freezers**





### **Built-In Fridge Freezers**



### **Built-In Single Door Fridges & Freezers**

HOBS

### **Built-In Single Door Fridges & Freezers**

### **Built-In Single Door Fridges & Freezers**



X ....

X ...

- A: Substructure height
- B: ≥ 560 mm (recommended)

Space for electrical connection next to the appliance on the left or right side

21

22

is for flat hinges



820-900

625



HOBS





Measurements in mm

548

# **NEFF DISHWASHER** Range

### **5 Year Warranty**

ears

Peace of mind built-in - all of NEFF's dishwashers are covered by our **5 year warranty** - clearly marked in the matrix tables. Further warranty information can be fo