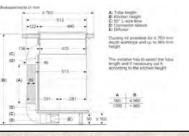

nstallation we can provide additional ducting lengths, connectors and adaptors.

### Good to know

- It is also possible to use a fully ducted system, out of the kitchen.
- The acoustic filter kit is still required and is accessed the same way as the recirculation options.
- The Venting hob has been tested with a ducting run of 8 metres with 3 x 90 degree turns and maintaining efficient performance.
- We don't currently offer an external grid to go on the outside wall – this needs to be sourced independently.

### Important to note

• The appliance maybe fitted with another manufacturers ducting that has a rounded radius (please check compatibility before purchase) You will still need to purchase (Z811DU0) x4 acoustic filters.

LAUNDRY

# **Venting Hobs**











- 257 - 262 - 181 -







VENTILATION

LAUNDRY

# Venting Hobs Installation Options and Accessories

# Unducted Recirculation **Ducted Extraction Ducted Recirculation** Partly ducted Fully ducted No additional Min. 70cm deep Min. 60cm deep Min. 60cm deep work surface work surface work surface accessories required OR Starter Kit 1 Starter Kit 2 Starter Kit 3 (Slider adaptor and odour filters included Z861KR0 Z861KR1 Z861KE1 with the hob) Optional additional individual ducting components

# **Venting Hobs Ducting Components**

| 1        | DESCRIPTION                                                                                                                     | CODE    |  |
|----------|---------------------------------------------------------------------------------------------------------------------------