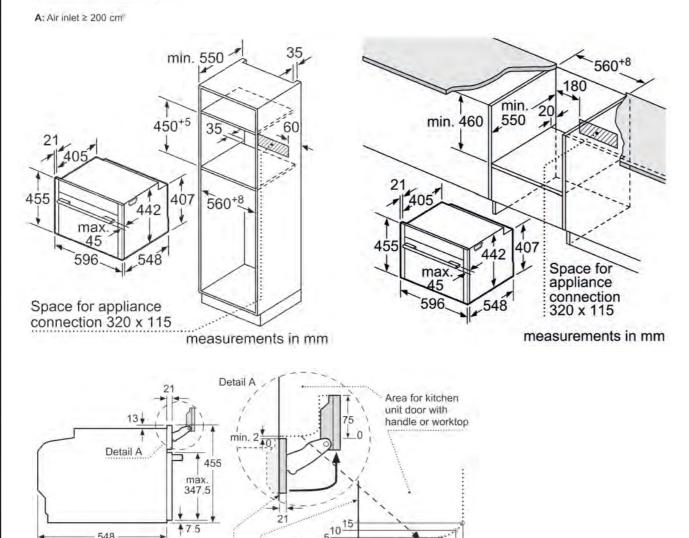

# **Special Features**

### NEFF Home Connect 1

-In

# NEFF HOME CONNECT

Control your oven directly from a smartphone or voice assistant. You can also download updates and additional functions.