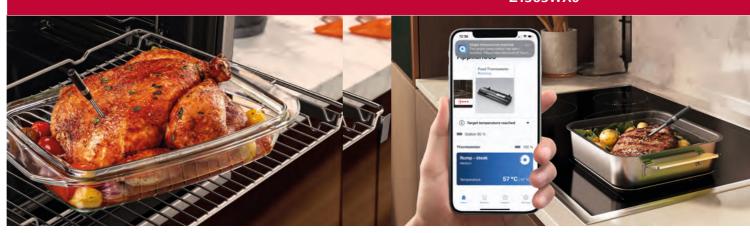

# MeatProbe MEAT PROBE

heat at three points and the Single Point Meat Probe measures in one point, ensuring the right core temperature is reached, so you can take the roast out when it's ready.