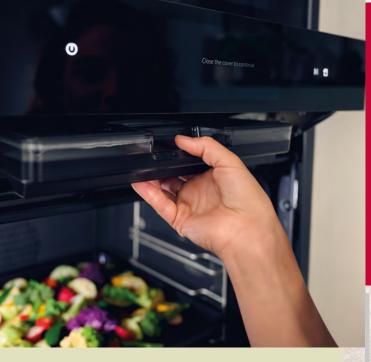

### **INTENSIVE STEAM (FULL STEAM)**

Make your favourite dishes healthier with our Intensive steam function. Gently cook your dishes at up to 120°C, to preserve their natural flavour and lock in nutrients. It's easy to operate and also simple to refill the one litre water container - press a button to open the front panel, remove the container, fill it and you're ready to steam ahead.