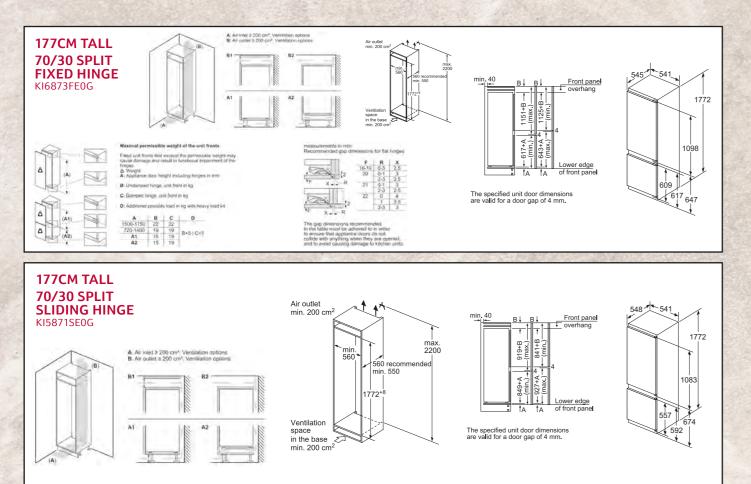

| 3<br>167<br>72<br>72<br>5N-T<br>36<br>C<br>1 x ice cube tray                                                     |
| 3<br>189<br>85<br>SN-T<br>35<br>B<br>0<br>1 x ice cube tray<br>820 | 3<br>167<br>72<br>72<br>5N-T<br>36<br>C<br>1 x ice cube tray<br>712                                              |

DESIGN FEATURES No Frost

Soft Close hinge

Home Connect

Type of control

Type of shelves

Total net capacity

Climate class<sup>2</sup>

Noise level

Noise level class Sabbath Mode

Height of product

Width of product

Depth of product

mm

mm

mm

Number of shelves

Fresh Safe

Light Super Cool



HOBS

### XXL & XL Built-In Fridge Freezers





### **Built Under Wine Cabinets**





THE NEFF OVEN COLLECTIONS

HOBS

### American-Style Fridge Freezer



### **Built-In Fridge Freezers**





### **Built-In Fridge Freezers**



### **Built-In Single Door Fridges & Freezers**

HOBS

### **Built-In Single Door Fridges & Freezers**

### **Built-In Single Door Fridges & Freezers**



X ....

X ...

- A: Substructure height
- B: ≥ 560 mm (recommended)

Space for electrical connection next to the appliance on the left or right side

21

22

is for flat hinges



820-900

625



HOBS





Measurements in mm

548

# **NEFF DISHWASHER** Range

### **5 Year Warranty**

ears

Peace of mind built-in - all of NEFF's dishwashers are covered by our **5 year warranty** - clearly marked in the matrix tables. Further warranty information can be found on NEFF Customer Service pages 190-191.



## **Dishwasher Solutions**



### **Full Size Dishwashers**

Designed to be as flexible and accommo