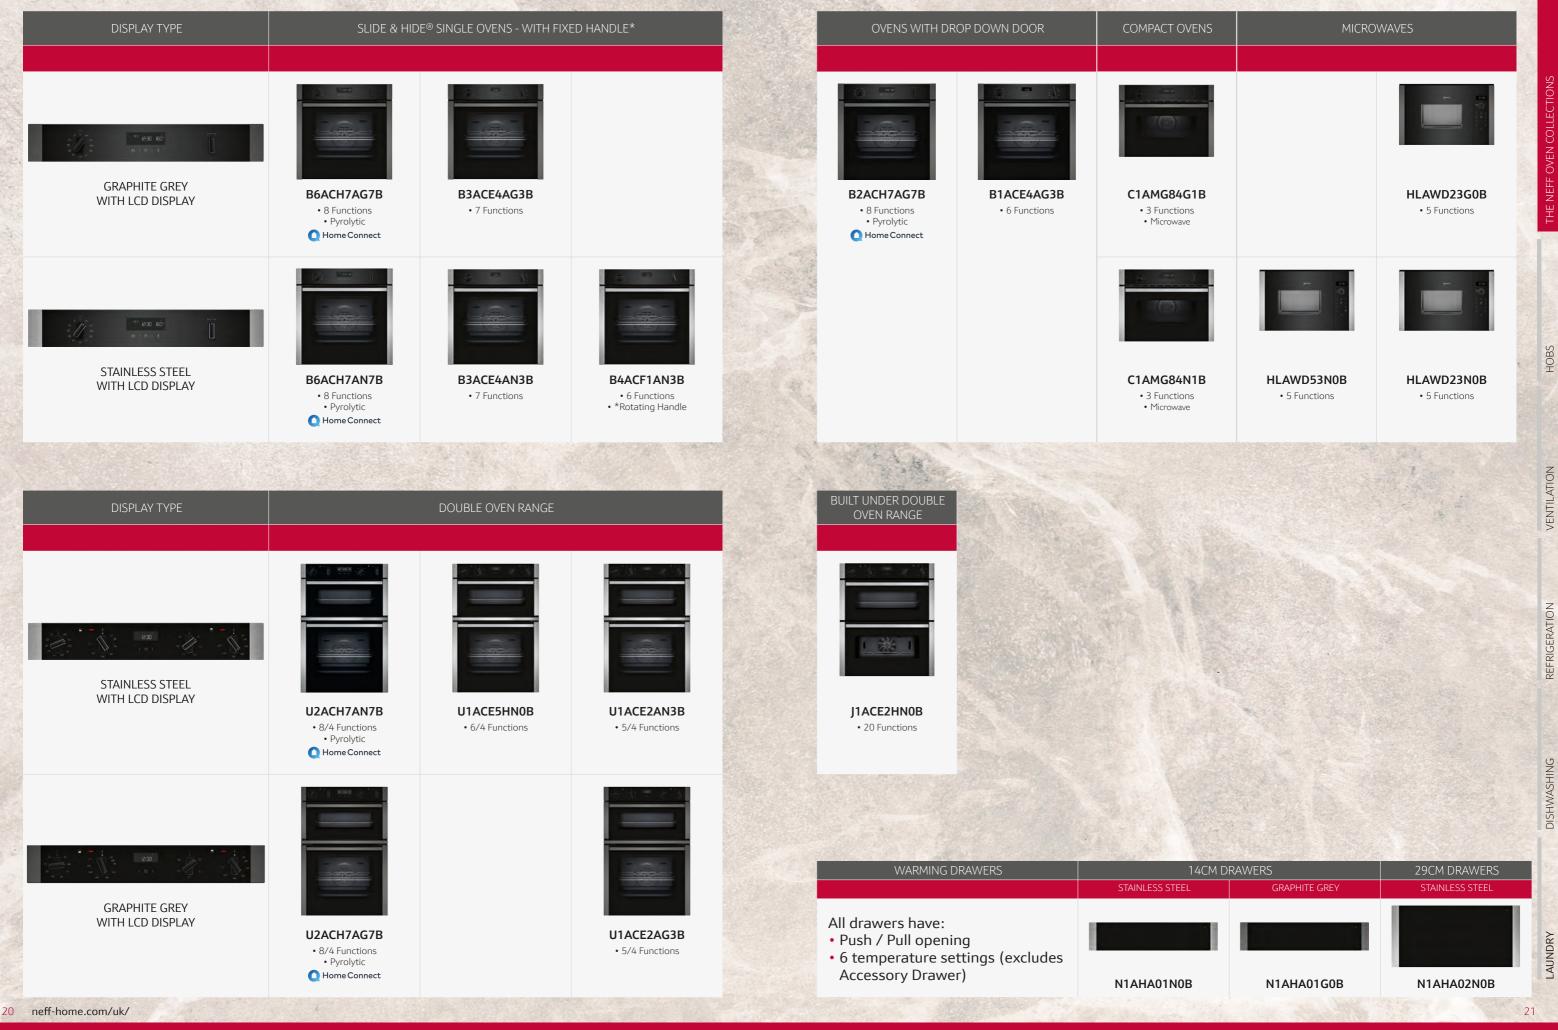

# Core Range Ovens -N70 Stainless Steel Trim

### N70 - FULL TOUCH 1 - 3.7" FULL TOUCH TFT DISPLAY

| N/U - FULL | N/0 - FULL TOUCH T - 3.7" FULL TOUCH TFT DISPLAY.                                                                                                                                                                                      |                                                                         |                 |       |            |  |  |  |
|------------|----------------------------------------------------------------------------------------------------------------------------------------------------------------------------------------------------------------------------------------|-------------------------------------------------------------------------|-----------------|-------|------------|--|--|--|
| Collection | Display Size                                                                                                                                                                                                                           | Oven Description                                                        | No of Functions | Steam | Model Code |  |  |  |
| N70        | Full Touch 1                                                                                                                                                                                                                           | Slide & Hide® Single Pyrolytic Oven                                     | 14              |       | B54CR71N0B |  |  |  |
| N70        | Full Touch 1                                                                                                                                                                                                                           | Slide & Hide® Single Oven                                               | 14              |       | B54CR31N0B |  |  |  |
| N70        | Full Touch 1                                                                                                                                                                                                                           | Compact Oven with Microwave                                             | 20              |       | C24MR21N0B |  |  |  |
| N70 DRAW   | N70 DRAWER RANGE                                                                                                                                                                                                                       |                                                                         |                 |       |            |  |  |  |
| Collection | Drawer Range                                                                                                                                                                                                                           | Drawer Range                                                            |                 |       |            |  |  |  |
| N70        | 29cm Warming Drawer                                                                                                                                                                                                                    |                                                                         |                 |       |            |  |  |  |
| N70        | 14 cm Warming Drawer                                                                                                                                                                                                                   |                                                                         |                 |       | N24HA11N1B |  |  |  |
| CORE RAN   | GE SEAMLESS C                                                                                                                                                                                                                          | OMBINATION STRIPS - STAINLESS STEEL                                     |                 |       |            |  |  |  |
| Collection | Drawer Range                                                                                                                                                                                                                           |                                                                         |                 |       | Model Code |  |  |  |
| N70        | 2 x 105cm Side Strips, Metal Platform & Brackets to install an N90 or an N70 single oven with a 45cm Compact oven in column.<br>(Single aperture required.) * Code Change November 2025 – Z11SZ90X1. New Design Intermediate platform. |                                                                         |                 |       |            |  |  |  |
| N70        | 2 x 90cm Side Strips                                                                                                                                                                                                                   | s to install an N90 or an N70 single oven with a 29cm warming drawer in | i column.       |       | Z11SZ80X1  |  |  |  |
| N70        | 2 x 60cm Side Strips                                                                                                                                                                                                                   | s to install an N90 or an N70 compact oven with a 14cm drawer in colum  | ın.             |       | Z11SZ60X0  |  |  |  |

# **Core Range Ovens - N50**

| NEFF N50   | OVENS WITH SLI    | DE & HIDE <sup>®</sup> DOOR              |                 |                 |                                       |            |
|------------|-------------------|------------------------------------------|-----------------|-----------------|---------------------------------------|------------|
| Collection | Display Size      | Oven Description                         | No of Functions | Colour          | Home<br>Connect                       | Model Code |
| N50        | LCD Display       | Slide & Hide® Single Pyrolytic Ovens     | 8               | Graphite Grey   | Yes                                   | B6ACH7AG7B |
| N50        | LCD Display       | Slide & Hide® Single Pyrolytic Ovens     | 8               | Stainless Steel | Yes                                   | B6ACH7AN7B |
| N50        | LCD Display       | Slide & Hide® Single Ovens               | 7               | Graphite Grey   |                                       | B3ACE4AG3B |
| N50        | LCD Display       | Slide & Hide® Single Ovens               | 7               | Stainless Steel |                                       | B3ACE4AN3B |
| N50        | LCD Display       | Slide & Hide® Single Ovens               | 6               | Graphite Grey   |                                       | B4ACF1AN3B |
| NEFF N50   | OVENS WITH DR     | OP DOWN DOOR                             |                 |                 |                                       |            |
| Collection | Display Size      | Oven Description                         | No of Functions | Colour          | Home<br>Connect                       | Model Code |
| N50        | LCD Display       | Single Pyrolytic Ovens                   | 8               | Graphite Grey   | Yes                                   | B2ACH7AG7B |
| N50        | LCD Display       | Single Ovens                             | 6               | Graphite Grey   |                                       | B1ACE4AG3B |
| NEFF N50   | COMPACT OVEN      | S & MICROWAVES                           |                 |                 | · · · · · · · · · · · · · · · · · · · |            |
| Collection | Display Size      | Oven description                         | No of Functions | Colour          | Home<br>Connect                       | Model Code |
| N50        | LCD Display       | Compact 45cm Microwave Combination Ovens | 3               | Graphite Grey   |                                       | C1AMG84G1B |
| N50        | LCD Display       | Compact 45cm Microwave Combination Ovens | 3               | Stainless Steel |                                       | C1AMG84N1B |
| N50        | White LCD Display | Microwave Ovens                          | 5               | Stainless Steel |                                       | HLAWD53N0B |
| N50        | White LCD Display | Microwave Ovens                          | 5               | Graphite Grey   |                                       | HLAWD23G0B |
| N50        | White LCD Display | Microwave Ovens                          | 5               | Stainless Steel |                                       | HLAWD23N0B |
| N50 DOUB   | LE OVEN RANGE     |                                          |                 |                 |                                       |            |
| Collection | Display Size      | Oven Description                         | No of Functions | Colour          | Home<br>Connect                       | Model Code |
| N50        | LCD Display       | Double Ovens Pyrolytic                   | 8/4             | Graphite Grey   | Yes                                   | U2ACH7AG7B |
| N50        | LCD Display       | Double Ovens Pyrolytic                   | 8/4             | Stainless Steel | Yes                                   | U2ACH7AN7B |
| N50        | LCD Display       | Double Ovens                             | 6/4             | Stainless Steel |                                       | U1ACE5HN0B |
| N50        | LCD Display       | Double Ovens                             | 5/4             | Graphite Grey   |                                       | U1ACE2AG3B |
| N50        | LCD Display       | Double Ovens                             | 5/4             | Stainless Steel |                                       | U1ACE2AN3B |
| N50 BUILT  | UNDER DOUBLE      | OVEN RANGE                               |                 |                 |                                       |            |
| Collection | Display Size      | Oven Description                         | No of Functions | Colour          | Home<br>Connect                       | Model Code |
| N50        | LCD Display       | Built under Double Ovens                 | 6/4             | Stainless Steel |                                       | J1ACE2HN0B |
| N50 DRAW   | /ER RANGE         |                                          |                 |                 |                                       |            |
| Collection | Drawer Range      |                                          |                 |                 | Colour                                | Model Code |
| N50        | 29cm Warming Dra  | wer                                      |                 |                 | Stainless Steel                       | N1AHA02N0B |
| N50        | 14cm Warming Dra  | wer                                      |                 |                 | Graphite Grey                         | N1AHA01G0B |
| N50        | 14cm Warming Dra  | wer                                      |                 |                 | Stainless Steel                       | N1AHA01N0B |