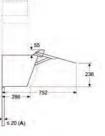

# NEFF OPTIONAL ACCESSORIES DESCRIPTION

| NEIT OF HONAL ACCESS        |                                                                                                                                                             | JUIADLE I UN                                                                                                                             |
|-----------------------------|-------------------------------------------------------------------------------------------------------------------------------------------------------------|------------------------------------------------------------------------------------------------------------------------------------------|
| SHELVES & INTERNAL RAILS    |                                                                                                                                                             |                                                                                                                                          |
| Z11CR10X0                   | Full width wire shelf.                                                                                                                                      | N90 & N70 single & compact ovens and N50 single ovens.                                                                                   |
| Z1608BX0                    | 1 pair of level independent telescopic shelf rails with stop, fully extendible, for non-pyrolytic, non-full steam.                                          | N70 & N90 ovens                                                                                                                          |
| Z1608CX0                    | 1 pair of level independent telescopic shelf rails with stop, fully extendible.                                                                             | N70 & N90 Pyrolytic ovens                                                                                                                |
| Z1608DX0                    | 1 pair of level independent telescopic shelf rails with stop, fully extendible.                                                                             | N90 Steam ovens                                                                                                                          |
| Z1650BE0                    | 2 piece, half depth enamel pan set.                                                                                                                         | N90 Steam ovens                                                                                                                          |
| Z11TI15X0                   | 1 pair of level independent ClipRail telescopic rails.                                                                                                      | N50 single and double ovens                                                                                                              |
| AIR FRYER ACCESSORY - AIR F | FRY FUNCTION AVAILABLE AS A HOME CONNECT DOWNLOAD.                                                                                                          |                                                                                                                                          |
| Z1655CA0                    | Air Fryer & Grill tray.                                                                                                                                     | Required for Air Fry Function, for NEFF<br>ovens with Home Connect .                                                                     |
| INTERMEDIATE PLATFORM       |                                                                                                                                                             |                                                                                                                                          |
| Z11SZ00X0*                  | Intermediate Floor for combining 2 ovens. * New Code November 2025 – Z166CAX0.                                                                              | N90 & N70                                                                                                                                |
| SEAMLESS COMBINATION ACC    | CESSORIES - GRAPHITE GREY                                                                                                                                   |                                                                                                                                          |
| Z11SZ60G0                   | Seamless Combination strips - 45cm Compact & 14cm Drawer. Graphite Grey                                                                                     | N90 & N70 Compact Ovens & 14cm<br>Warming Drawer. NOT suitable for 45cr<br>N90 Coffee machine or C24GR3XG1B -<br>N70 Compact Microwave.  |
| Z11SZ80G0                   | Seamless Combination strips - 60cm Slide & Hide <sup>®</sup> Single Oven & 29cm Warming Drawer - Graphite Grey                                              | N90 & N70 60cm Slide&Hide single ove<br>and 29cm warming drawer.                                                                         |
| Z11SZ90G0                   | Seamless Combination strips, metal platform and brackets for Slide & Hide $^{\otimes}$ single oven and selected 45cm Compact ovens in column. Graphite Grey | N90 & N70 single oven and selected<br>45cm Compact (special single aperture<br>required; not suited to Coffee Machine<br>and C24GR3XG1B) |
| SEAMLESS COMBINATION ACC    | CESSORIES - STAINLESS STEEL                                                                                                                                 |                                                                                                                                          |
| Z11SZ60X0                   | Seamless Combination strips - 45cm Compact & 14cm Drawer. Stainless Steel                                                                                   | N90 & N70 Compact Ovens & 14cm<br>Warming Drawer. NOT suitable for 45cr<br>N90 Coffee machine.                                           |
| Z11SZ80X1                   | Seamless Combination strips - 60cm Slide & Hide <sup>®</sup> Single Oven & 29cm<br>Warming Drawer - Stainless Steel                                         | N90 & N70 60cm Slide&Hide single ove<br>and 29cm warming drawer.                                                                         |
| Z11SZ90X0                   | Seamless Combination strips, metal platform and brackets for Slide & Hide $^{\odot}$ single oven and selected 45cm Compact ovens in column. Stainless Steel | N90 & N70 single oven and selected 450<br>Compact (special single aperture require<br>not suited to Coffee Machine)                      |
| SEAMLESS COMBINATION ACC    | CESSORIES -OTHER                                                                                                                                            |                                                                                                                                          |
| Z13CV06S0                   | Cosmetic decor strip for use between 60cm single and 45cm compact ovens                                                                                     | N90, N70, N50                                                                                                                            |
| MEATPROBE                   |                                                                                                                                                             |                                                                                                                                          |
| Z1365WX0                    | Multi Point Temperature Probe – can be used in the oven, on the hob & on the BBQ. Connect with NEFF Home Connect App.                                       | For all temperature based cooking.                                                                                                       |