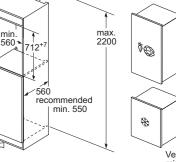

Total net capacity

Climate class<sup>2</sup>

Noise level

Noise level class Sabbath Mode

Height of product

Width of product

Depth of product

mm

mm

mm

Number of shelves

Fresh Safe

Light Super Cool



HOBS

### XXL & XL Built-In Fridge Freezers





### **Built Under Wine Cabinets**





THE NEFF OVEN COLLECTIONS

HOBS

### American-Style Fridge Freezer



### **Built-In Fridge Freezers**





### **Built-In Fridge Freezers**



### **Built-In Single Door Fridges & Freezers**

HOBS

### **Built-In Single Door Fridges & Freezers**

### **Built-In Single Door Fridges & Freezers**



X ....

X ...

- A: Substructure height
- B: ≥ 560 mm (recommended)

Space for electrical connection next to the appliance on the left or right side

21

22

is for flat hinges



820-900

625



HOBS





Measurements in mm

548

# **NEFF DISHWASHER** Range

### **5 Year Warranty**

ears

Peace of mind built-in - all of NEFF's dishwashers are covered by our **5 year warranty** - clearly marked in the matrix tables. Further warranty information can be found on NEFF Customer Service pages 190-191.



## **Dishwasher Solutions**



### **Full Size Dishwashers**

Designed to be as flexible and accommodating as possible, our full-sized dishwashers have adjustable baskets and racks to hold large or awkward items, as well as a choice of wash cycles, from intensive to delicate.



Featured model: S187ZCX03G N70 60cm Fully Integrated Dishwasher

### **Slimline Dishwashers**

Where space is an issue, our Slimline model **S875HKX21G** is ideal. Just 45cm wide, it fits into the smallest of spaces,