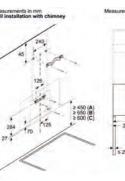

tion Hoods**

# **Ceiling Installation Hood**



40

(D)

16-45





Molec and must always

≥ 100 mm for air extraction with ducting in the platt.

C: Max. poli-out depth

Measurements in mm. The line drawings featured in this brochure are provided as a guide to general dimensions only and are subject to amendment without prior notice. For full dimensional and installation details please refer to the documentation supplied with the appliance.

129

REFRIGERATION



# Wall Installation Hoods



130 neff-home.com/uk/

Measurements in mm. The line drawings featured in this brochure are provided as a guide to general dimensions only and are subject to amendment without prior notice. For full dimensional and installation details please refer to the documentation supplied with the appliance.





A: Electri B: Gas - from upper edge of pan support

C: Electric - for Australia and New Zealand





REFRIGERATION

DISHWASHING

THE NEFF OVEN COLLECTIONS

HOBS

LAUNDRY

# **Box Chimney Hoods**



# **Pyramid Chimney Hoods**

# **Telescopic Hoods**





measurements in mm

LAUNDRY

DISHWASHING

# **Canopy Hoods**



Measurements in mm. The line drawings featured in this brochure are provided as a guide to general dimensions only and are subject to amendment without prior notice For full dimensional and installation details please refer to the documentation supplied with the appliance. THE NEFF OVEN COLLECTIONS

HOBS

REFRIGERATION

DISHWASHING

LAUNDRY



# Let's keep it fresh

#### Fridges and freezers for food lovers.

• Fridges and Freezers are essential for any home chef and finding