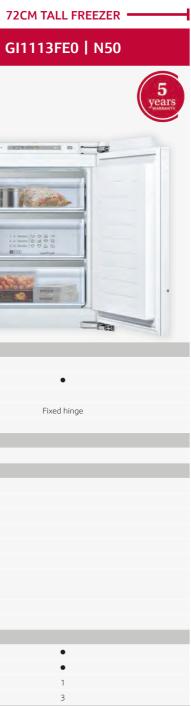

# **N50 Double Ovens**

Back panel open

87

U1ACE2AN3B

19.5

888

145.

Space for appliance

connection 320 x 115

measurements in mm

405

U2ACH7AG7B, U2ACH7AN7B, U1ACE5HN0B, U1ACE2AG3B,

20

measurements in mm

- - 20

D