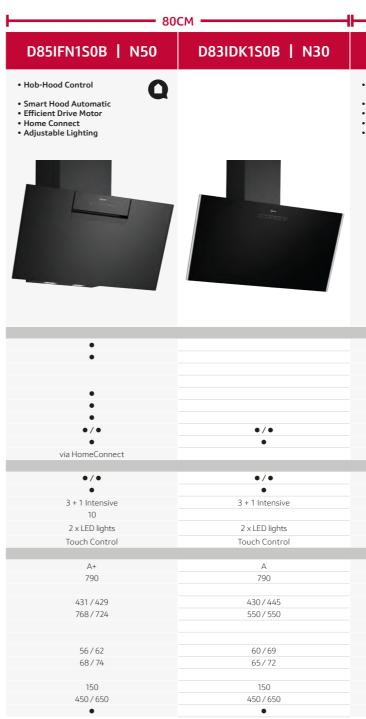

# Core Range Ovens -N90 / N70 Graphite Grey Trim

### N90 - FULL TOUCH 3 - 6.8" FULL TOUCH TFT DISPLAY.

| Collection | Display Size | Oven Description                                                              | No of Functions | Steam        | Model Code |
|------------|--------------|-------------------------------------------------------------------------------|-----------------|--------------|------------|
| N90        | Full Touch 3 | Slide & Hide® Single Oven with Intensive Steam                                | 22              | Intensive    | B64FT53G0B |
| N90        | Full Touch 3 | Slide & Hide <sup>®</sup> Single Pyrolytic Oven with Vario Steam <sup>®</sup> | 20              | Vario Steam® | B64VT73G0B |
| N90        | Full Touch 3 | Slide & Hide® Single Pyrolytic Oven                                           | 14              |              | B64CT73G0B |
| N90        | Full Touch 3 | Compact Steam Oven with Intensive Steam                                       | 22              | Intensive    | C24FT53G0B |
| N90        | Full Touch 3 | Compact Pyrolytic Oven with Microwave                                         | 20              |              | C24MT73G0B |
| N90        | Full Touch 3 | Compact 45cm Coffee Machine                                                   | 11              |              | CL4TT11G0  |