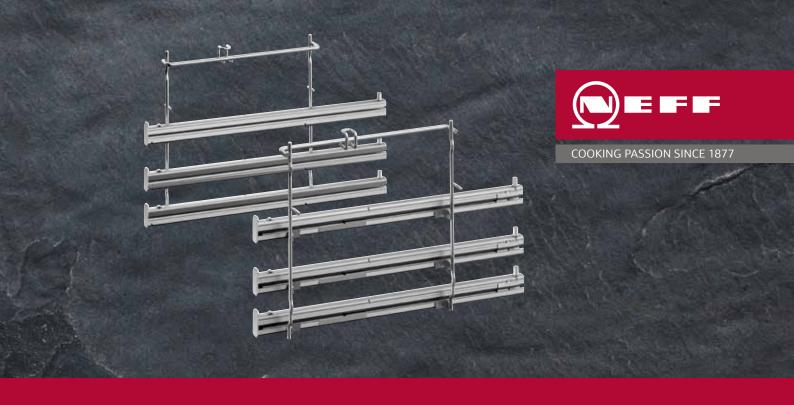

## BONUS 3-LEVEL TELESCOPIC RAILS

with the purchase of any 60cm NEFF oven.

**VALUED AT UP TO \$399 RRP** 

Conditions apply. Valid 1 February - 31 March 2019, or while stocks last.

Conditions: Only while stocks last and applies to models ordered via a NEFF retail agent for new orders placed from 1 February – 31 March 2019. Receive 1 Bonus rail accessory per 60cm single NEFF oven ordered. Eligible rails (Z13TF36X0, Z12TF36X0, Z11TF36X0 or ComfortFlex rails Z13TC10X0, Z11TC10X0, Z11TC16X0 for compatible models) to be ordered with any 60cm single NEFF oven in one transaction. Please refer to full Conditions of Sale available at: www.neff.com.au/conditions-of-sale or by calling 1300 087 033.