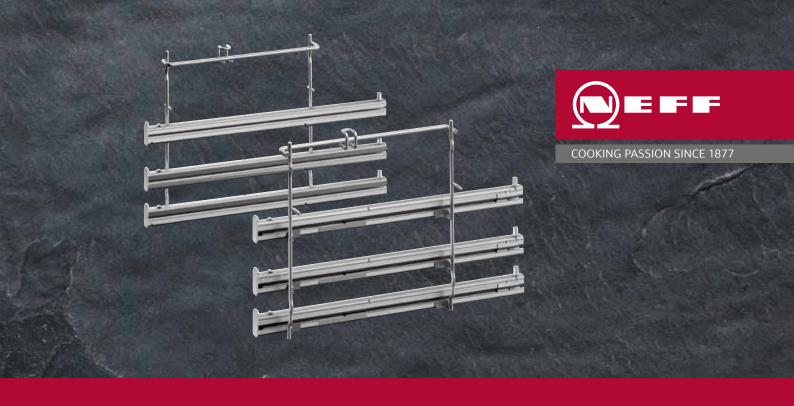

## BONUS 3-LEVEL TELESCOPIC RAILS

with the purchase of any 60cm NEFF oven.

**VALUED AT UP TO \$399 RRP** 

Conditions apply. Valid 3 June - 4 August 2019, or while stocks last.

Conditions: Only while stocks last and applies to models ordered via a NEFF retail agent for new orders placed from 3 June – 4 August 2019. Receive 1 Bonus rail accessory per 60cm single NEFF oven ordered. Eligible rails (Z13TF36X0, Z12TF36X0, Z11TF36X0 or ComfortFlex rails Z13TC10X0, Z11TC10X0, Z11TC16X0 for compatible models) to be ordered with any 60cm single NEFF oven in one transaction. Please refer to full Conditions of Sale available at: www.neff.com.au/conditions-of-sale or by calling 1300 087 033.