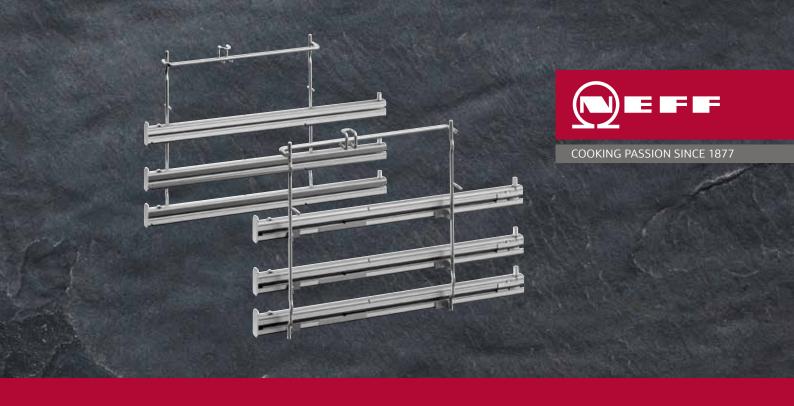

## BONUS 3-LEVEL TELESCOPIC RAILS

with the purchase of any 60cm NEFF oven.

**VALUED AT UP TO \$399 RRP** 

Conditions apply. Valid 2 September – 3 November 2019, or while stocks last.

Conditions: Only while stocks last and applies to models ordered via a NEFF retail agent for new orders placed from 2 September – 3 November 2019. Receive 1 Bonus rail accessory per 60cm single NEFF oven ordered. Eligible rails (Z13TF36X0, Z12TF36X0, Z11TF36X0 or ComfortFlex rails Z13TC10X0, Z11TC10X0, Z11TC16X0 for compatible models) to be ordered with any 60cm single NEFF oven in one transaction. Please refer to full Conditions of Sale available at: www.neff.com.au/conditions-of-sale or by calling 1300 087 033.