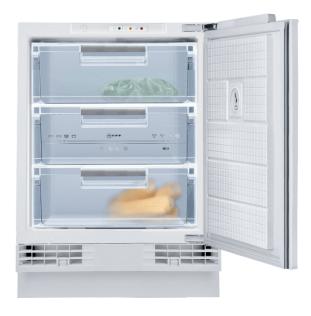

# N 50, Built-under freezer, 82 x 59.8 cm G4344X7GB

The built-in freezer with temperature rise alarm and superfreeze function.

 $\sqrt{}$  Super Freeze – Lowers the temperature temporarily to prevent frozen goods from warming up as new items are added.

### Design features

- Manual defrost freezer
- Removable magnetic door seals easy to clean
- 4 star freezer rating
- 3 freezer drawers
- Right hinged door, reversible
- Fixed hinge
- Mechanical control
- Dimensions: 82 cm H x 59.8 cm W x 54.8 cm D
- Niche Dimensions: 82 cm H x 60 cm W x 55 cm D

## Functions

- SuperFreeze function with automatic deactivation
- Freezer malfunction warning signal: optical, acoustical
- Climate class SN-ST (suitable for ambient temperatures between 10 to 38°C)
- Temperature indicator on inside of door
- Height adjustable feet in the front
- Ventilation through plinth