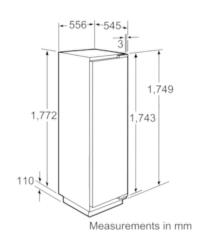

#### Dimension and installation

- Connection value 120 W
- $\bullet$  Dimensions: 177.2 cm H x 55.6 cm W x 54.5 cm D
- Niche Dimensions: 177.5 cm H x 56 cm W x 55 cm D
- Climate class SN-T (suitable for ambient temperatures between 10 to 43°C)

# Dimensioned drawings