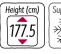

#### Dimension and installation

- Connection value 120 W
- $\bullet$  Dimensions: 177.2 cm H x 55.6 cm W x 54.5 cm D
- Niche Dimensions: 177.5 cm H x 56 cm W x 55 cm D
- Climate class SN-T (suitable for ambient temperatures between 10 to 43°C)

# Dimensioned drawings