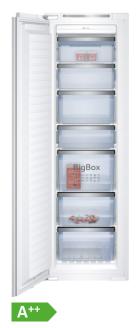

Number of drawers/baskets (Stck): 5 Number of freezing flaps (Stck): 2 EAN code: 4242004124689

Brand: Neff

Product name / Commercial code : G8320X0

Product category: Upright freezer Energy efficiency class (2010/30/EC) : A++

Energy consumption annual (kWh/annum) - NEW (2010/30/EC) :

242.00

Freezer Net capacity (I) - NEW (2010/30/EC): 210

Frost free system: Fridge and freezer Temperature rise time (h): 20

Freezing capacity (kg/24h) - NEW (2010/30/EC) : 18

## Key features - Freezer section

- Full frost free
- Automatic defrost freezer
- 4 star freezer rating
- 5 freezer drawers
- Freezing capacity in 24 hours: 18 kg
- $\bullet$  Maximum freezer storage time in power failure: 11 hours