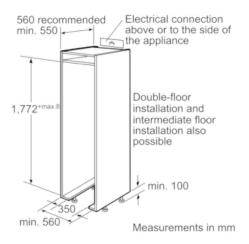

#### Dimension and installation

- Connection value 120 W
- $\bullet$  Dimensions: 177.2 cm H x 55.6 cm W x 54.5 cm D
- Niche Dimensions: 177.5 cm H x 56 cm W x 55 cm D
- Climate class SN-T (suitable for ambient temperatures between 10 to 43°C)

# Dimensioned drawings