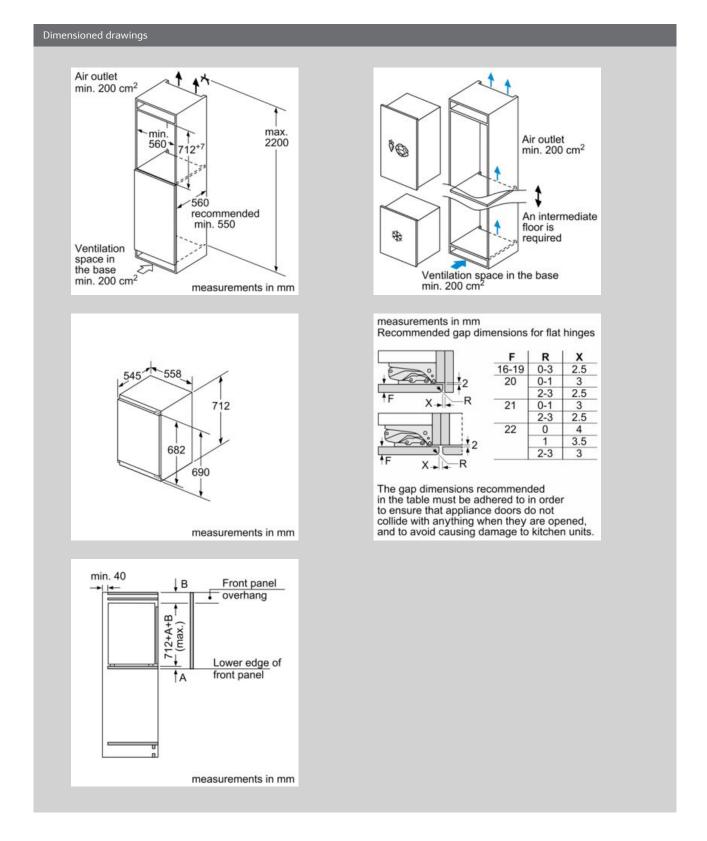

#### Dimension and installation

- Dimensions: 71.2 cm H x 55.8 cm W x 54.5 cm D
- Niche Dimensions: 72 cm H x 56 cm W x 55 cm D
- cold accumulator, ice cube tray
- Gross capacity, total: 73 |
- \*\*\*\* freezer (-18°C and below)
- Based on the results of the standard 24-hour test. Actual consumption depends on usage/position of the appliance.