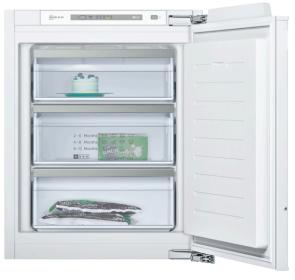

# N 50, Built-in freezer, 71.2 x 55.8 cm, flat hinge G11113F30

This built-in freezer helps to defrost faster, comes with a malfunction warning signal and consumes very low energy only.

 $\checkmark\,$  LowFrost: Reduces frost in the freezer compartment for faster defrosting.

#### Additional features

- Fixed hinge
- SuperFreeze function with automatic deactiviation
- Electronic control (LED chain)
- Freezer malfunction warning signal: optical, acoustical
- Net freezer capacity: 72 litres
- Freezing capacity in 24 hours: 8 kg
- Maximum freezer storage time in power failure: 21 hours
- 3 freezer drawers
- Right hinged door, reversible
- $\bullet$  Climate class SN-T (suitable for ambient temperatures between 10 to 43°C)
- Connection value 90 W
- 220 240 V

#### Dimension and installation

- Dimensions: 71.2 cm H x 55.8 cm W x 54.5 cm D
- Niche Dimensions: 72 cm H x 56 cm W x 55 cm D
- cold accumulator, ice cube tray
- Gross capacity, total: 73 |
- \*\*\*\* freezer (-18°C and below)
- Based on the results of the standard 24-hour test. Actual consumption depends on usage/position of the appliance.