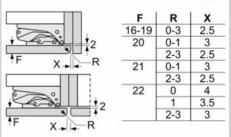

# Dimensioned drawings

measurements in mm Recommended gap dimensions for flat hinges

The gap dimensions recommended in the table must be adhered to in order to ensure that appliance doors do not collide with anything when they are opened, and to avoid causing damage to kitchen units.