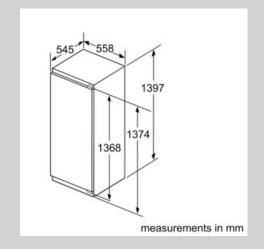

### Technical Data

Construction type : Built-in Door panel options : Not possible Height : 1397 mm Width of the appliance : 558 mm Depth of the product : 545 mm Required niche size for installation (HxWxD) : 1400 x 560 x 550 mm Net weight : 51.629 kg Connection rating : 90 W Fuse protection : 13 A Door hinge : Right reversible Voltage : 220-240 V Frequency : 50 Hz Approval certificates : CE, VDE Length of electrical supply cord : 230 cm Number of compressors : 1 Number of independent cooling systems : 1 Interior ventilator : No Reversible Door Hinge : Yes Number of Adjustable Shelves in fridge compartment (Stck) : 5 Shelves for Bottles : No EAN code : 4242004202561 Brand : Neff Product name / Commercial code : KI1513F30G Product category : Refrigerator Energy consumption annual - NEW (2010/30/EC) : 109.00 kWh/ annum Refrigerator Net capacity - NEW (2010/30/EC) : 247 | Freezer Net capacity - NEW (2010/30/EC) : 0 | Frost free system : No Freezing capacity) - NEW (2010/30/EC) : 0 kg/24h Noise level : 33 dB(A) re 1 pW Climate class : SN-T Installation type : Full-integrated

# Dimension and installation

- Easy Installation
- Connection value 90 W
- Dimensions: 139.7 cm H x 55.8 cm W x 54.5 cm D
- Niche Dimensions: 140 cm H x 56 cm W x 55 cm D
- $\bullet$  Climate class SN-T (suitable for ambient temperatures between 10 to 43°C)
- Based on the results of the standard 24-hour test. Actual consumption depends on usage/position of the appliance.