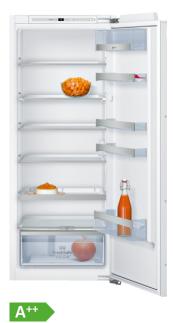

# This built-in refrigerator with EasyAccess Shelf and many other convenient features keeps foods fresh up to 2x longer.

- $\checkmark\,$  Fresh Safe 2 <0°C> Ideal storage for fruit and vegetables, fish and meat.
- $\checkmark\,$  Easy Access Shelf Slides out to give you better access to fridge contents.
- $\checkmark\,$  VarioShelf: The glass shelf can be divided and one half pushed beneath the other, for flexible interior configurations.
- $\checkmark\,$  Adjustable Glass Shelves Height adjustable shelves create the space you need for inspiring dishes in your fridge
- $\checkmark\,$  Our safety glass shelves happily shoulder generous loads of delicacies in your fridge

### Key features - Fridge section

- 1 FreshSafe 2 drawer; High humidity retains nutrients up to twice as long
- Bright interior LED fridge light
- Super Cooling: automatic deactivation
- Acoustic door open warning indicator
- 6 safety glass shelves (5 height adjustable)
- 5 door trays, including 1x dairy compartment
- 2 x egg tray