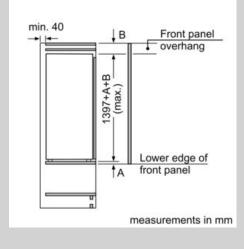

# Dimensioned drawings

measurements in mm Recommended gap dimensions for flat hinges

The gap dimensions recommended in the table must be adhered to in order to ensure that appliance doors do not collide with anything when they are opened, and to avoid causing damage to kitchen units.