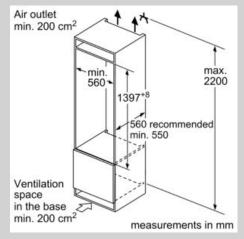

# Dimensioned drawings

measurements in mm Recommended gap dimensions for flat hinges

The gap dimensions recommended in the table must be adhered to in order to ensure that appliance doors do not collide with anything when they are opened, and to avoid causing damage to kitchen units.