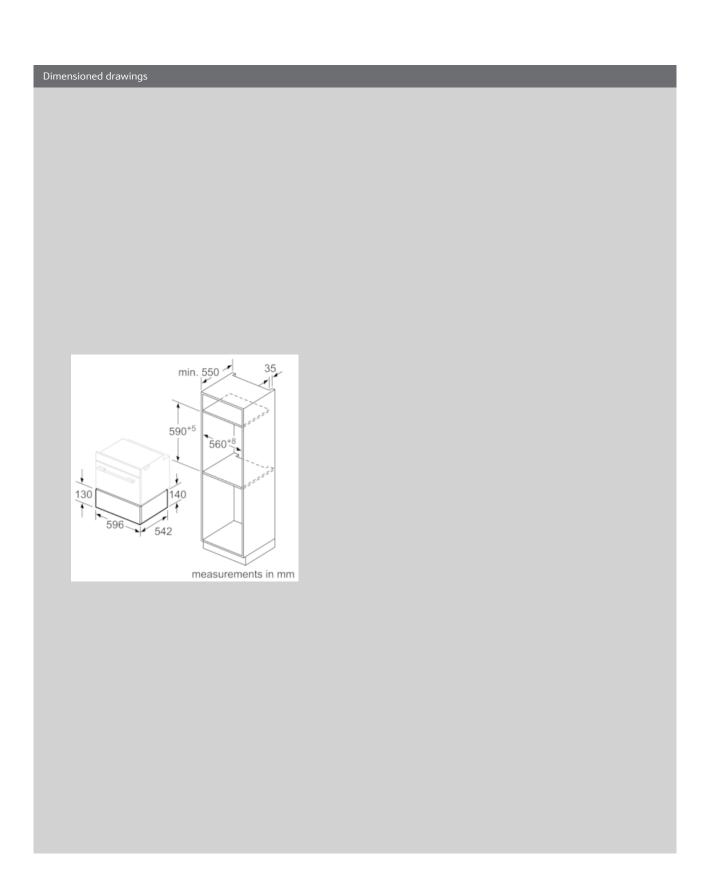

## Technical information

- 150 cm Cable Cable length
- Cavity Volume: 8 l
- Total connected load electric: 0.32 KW
- Nominal voltage: 220 240 V
- Appliance dimension (hxwxd): 140 mm x 595 mm x 542 mm
- Niche dimension (hxwxd): 141 mm x 560 mm 568 mm x 550 mm
- Please refer to the dimensions provided in the installation manual